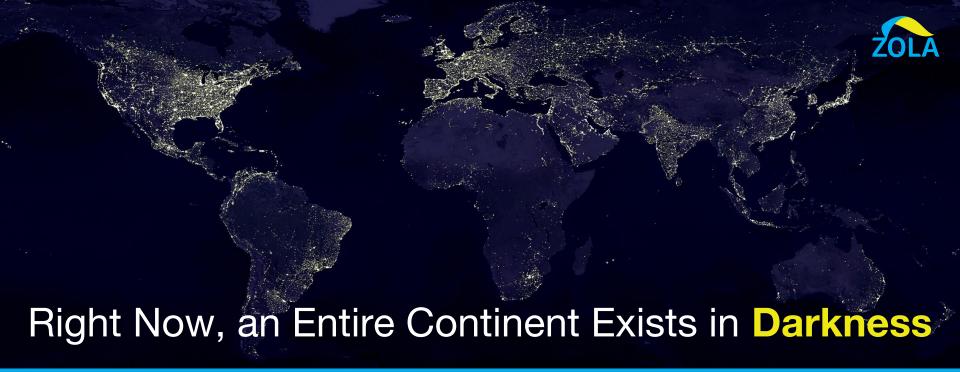

#### 600 million

People in sub-Saharan Africa lack access to electricity

#### 730 million

People rely on dangerous, expensive & inefficient energy sources: kerosene & charcoal

#### **Hundreds of millions**

People who live on the grid use unreliable & expensive energy