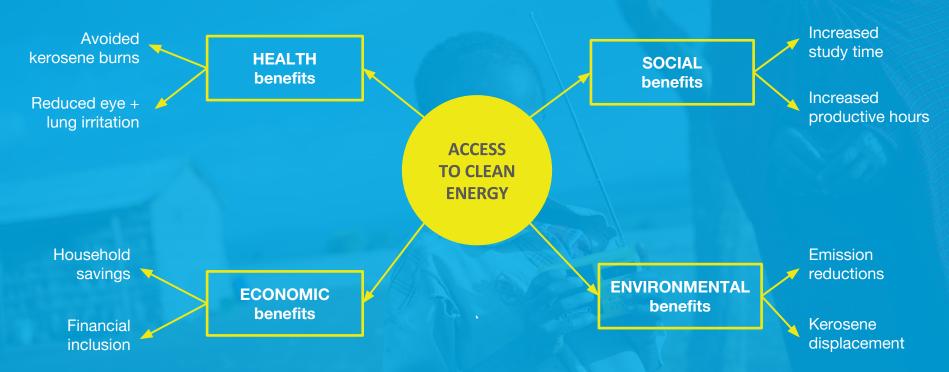

### Energy Access: Profound Social Benefits Potential to positively impact hundreds of millions of lives