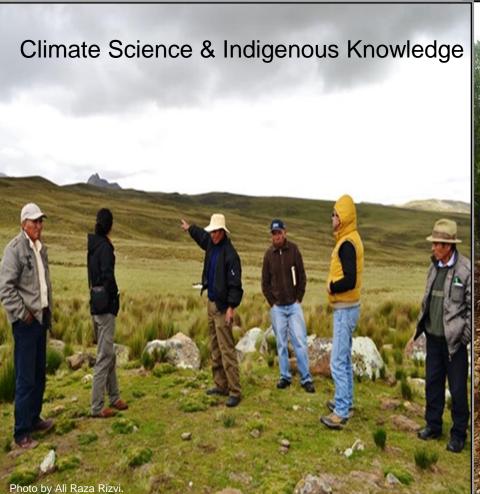

# Ecosystem based Adaptation – An Innovative Approach

"the use of biodiversity and ecosystem services to help people adapt to the adverse effects of climate change".

CBD, 2009

SUSTAINABLE DEVELOPMENT CBA-TYPE SOCIO-CLIMATE PROJECTS ECONOMIC CHANGE BENEFITS ADAPTATION **ECOSYSTEM** ADAPTATION CBNRM-TYPE CLICS-TYPE **PROJECTS** PROJECTS BIODIVERSITY CONSERVATION