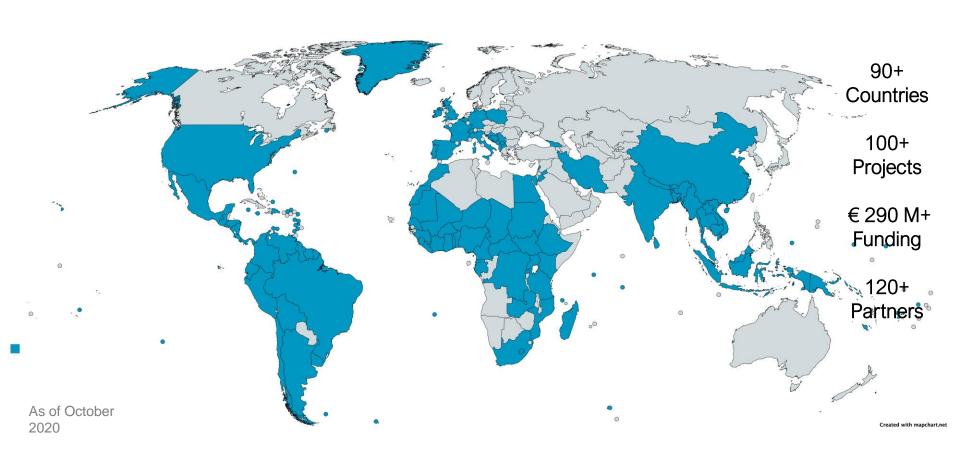

### **Ecosystem-based Adaptation Projects**

Portfolio of projects that serve to increase the resilience of ecosystems and communities to the impacts of climate change from 2010 to date