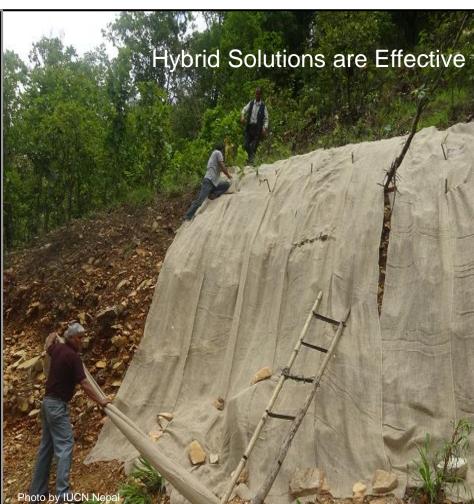

# Ecosystem based Adaptation – An Innovative Approach

"the use of biodiversity and ecosystem services to help people adapt to the adverse effects of climate change".

CBD, 2009

SUSTAINABLE DEVELOPMENT CBA-TYPE SOCIO-CLIMATE PROJECTS ECONOMIC CHANGE BENEFITS ADAPTATION **ECOSYSTEM** ADAPTATION CBNRM-TYPE CLICS-TYPE **PROJECTS** PROJECTS BIODIVERSITY CONSERVATION