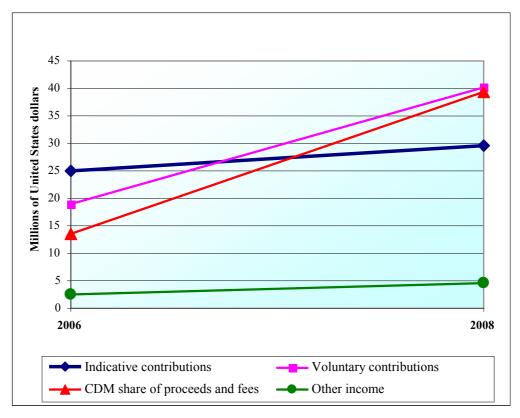

**Table 1. UNFCCC consolidated total income** (millions of United States dollars)

| Total income                   | 2006 | 2008  | Increase o | r (decrease) |
|--------------------------------|------|-------|------------|--------------|
| Indicative contributions       | 24.9 | 29.5  | 4.6        | 18.5%        |
| Voluntary contributions        | 19.0 | 40.2  | 21.2       | 111.6%       |
| CDM share of proceeds and fees | 13.6 | 39.4  | 25.8       | 189.7%       |
| Other income                   | 2.5  | 4.5   | 2.0        | 80.0%        |
| Total income                   | 60.0 | 113.6 | 53.6       | 89.3%        |

Figure 1. UNFCCC consolidated total income

**Table 2. UNFCCC consolidated total expenditure** (millions of United States dollars)

| Total expenditure               | 2006 | 2008 | Increase o | r (decrease) |
|---------------------------------|------|------|------------|--------------|
| Staff and other personnel costs | 24.3 | 42.5 | 18.2       | 74.9%        |
| Other direct expenditure        | 16.6 | 28.7 | 12.1       | 72.9%        |
| Programme support costs         | 4.4  | 7.6  | 3.2        | 72.7%        |
| Total expenditure               | 45.3 | 78.8 | 33.5       | 74.0%        |