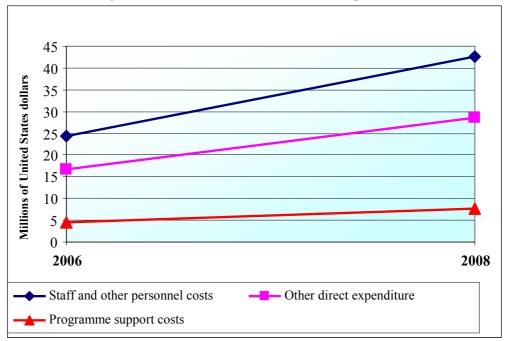

Figure 1. UNFCCC consolidated total income

**Table 2. UNFCCC consolidated total expenditure** (millions of United States dollars)

| Total expenditure               | 2006 | 2008 | Increase o | r (decrease) |
|---------------------------------|------|------|------------|--------------|
| Staff and other personnel costs | 24.3 | 42.5 | 18.2       | 74.9%        |
| Other direct expenditure        | 16.6 | 28.7 | 12.1       | 72.9%        |
| Programme support costs         | 4.4  | 7.6  | 3.2        | 72.7%        |
| Total expenditure               | 45.3 | 78.8 | 33.5       | 74.0%        |

Figure 2. UNFCCC consolidated total expenditure

Table 3. UNFCCC consolidated total assets, liabilities and fund balances (millions of United States dollars)

| Total assets, liabilities and reserves | 2006   | 2008   | Increase | or (decrease) |
|----------------------------------------|--------|--------|----------|---------------|
| Cash and term deposits                 | 51.9   | 122.5  | 70.6     | 135.8%        |
| Accounts receivable and other assets   | 5.8    | 10.7   | 4.9      | 86.2%         |
| Unliquidated obligations               | (5.3)  | (8.7)  | (3.4)    | 64.2%         |
| Other liabilities*                     | (19.2) | (26.1) | (6.9)    | 35.9%         |
| Operating and working capital reserves | (3.6)  | (52.6) | (49.0)   | 1 294.4%      |
| Overall cumulative surplus             | 29.6   | 45.8   | 16.2     | 62.8%         |
| *Analysis of other liabilities:        |        |        |          |               |
| End of service and post retirement     | 14.2   | 21.1   | 6.9      | 48.6%         |
| Inter-fund balances payable            | 0.3    | 2.5    | 2.2      | 733.3%        |
| Contributions received in advance      | 3.2    | 1.9    | (1.3)    | -40.6%        |
| Other accounts payable                 | 1.5    | 0.6    | (0.9)    | -60.0%        |
| Total other liabilities                | 19.2   | 26.1   | 6.9      | 35.9%         |