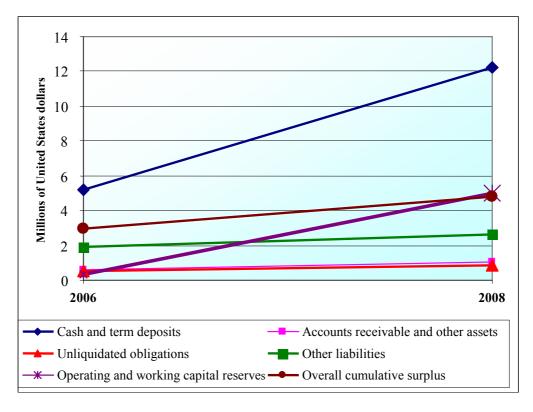

Figure 2. UNFCCC consolidated total expenditure

Table 3. UNFCCC consolidated total assets, liabilities and fund balances (millions of United States dollars)

| Total assets, liabilities and reserves | 2006   | 2008   | Increase | or (decrease) |
|----------------------------------------|--------|--------|----------|---------------|
| Cash and term deposits                 | 51.9   | 122.5  | 70.6     | 135.8%        |
| Accounts receivable and other assets   | 5.8    | 10.7   | 4.9      | 86.2%         |
| Unliquidated obligations               | (5.3)  | (8.7)  | (3.4)    | 64.2%         |
| Other liabilities*                     | (19.2) | (26.1) | (6.9)    | 35.9%         |
| Operating and working capital reserves | (3.6)  | (52.6) | (49.0)   | 1 294.4%      |
| Overall cumulative surplus             | 29.6   | 45.8   | 16.2     | 62.8%         |
| *Analysis of other liabilities:        |        |        |          |               |
| End of service and post retirement     | 14.2   | 21.1   | 6.9      | 48.6%         |
| Inter-fund balances payable            | 0.3    | 2.5    | 2.2      | 733.3%        |
| Contributions received in advance      | 3.2    | 1.9    | (1.3)    | -40.6%        |
| Other accounts payable                 | 1.5    | 0.6    | (0.9)    | -60.0%        |
| Total other liabilities                | 19.2   | 26.1   | 6.9      | 35.9%         |

Figure 3. UNFCCC consolidated total assets, liabilities and fund balances

2. Trust Fund for the Core Budget of the UNFCCC

7. **Objective of the fund:** The Trust Fund for the Core Budget of the UNFCCC supports the core functions of the secretariat. The main source of income is indicative contributions by all Parties based on the United Nations scale of assessment.