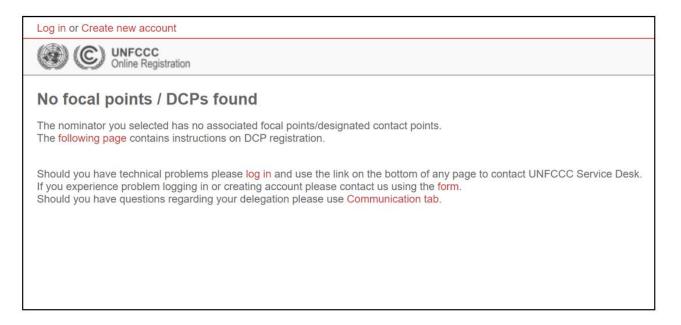

Note that if the secretariat has no contact details at all for your organization you will see the screen below.

If you are the DCP and your name was not listed this is what you will see when you select this option. You can use the forms provided to update your contact details. Once UNFCCC receives your updated form, **it will take several working days** for the update to flow through to the Online Registration System.