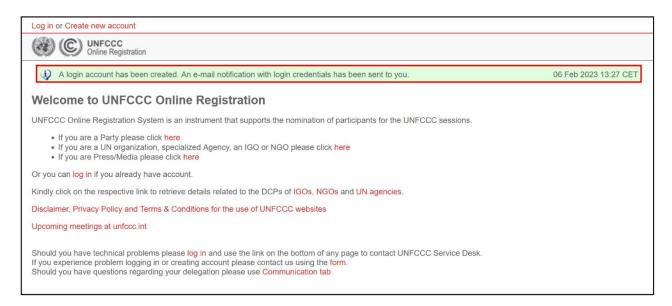

The system will display a message "A login account has been created. An e-mail notification with login credentials has been sent to you".

9. An email from UNFCCC online registration (<u>onlinereg@unfccc.int</u>) should soon arrive in your email account (see sample email below). This contains your login credentials.