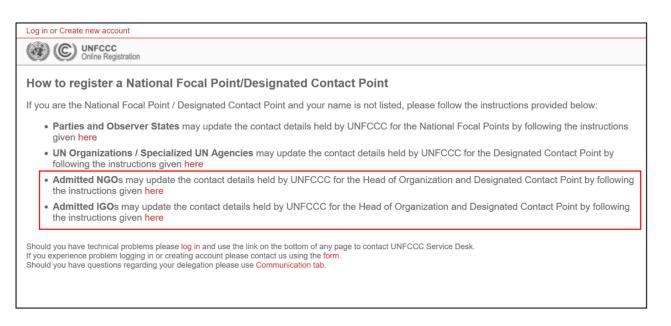

Note that if the secretariat has no contact details at all for your organization you will see the screen below.

If you are the DCP and your name was not listed this is what you will see when you select this option. You can use the forms provided to update your contact details. Once UNFCCC receives your updated form, **it will take several working days** for the update to flow through to the Online Registration System.