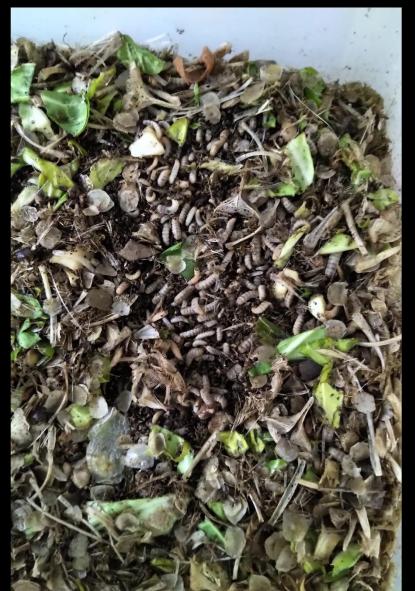

#4: Black Soldier Fly Pilot Project with UP-LB Entomologist Team (Self-Founded) [FOR METHANE REDUCTION]

#4: Black Soldier Fly Pilot Project with UP-LB Entomologist Team (Self-Founded) [FOR METHANE REDUCTION]