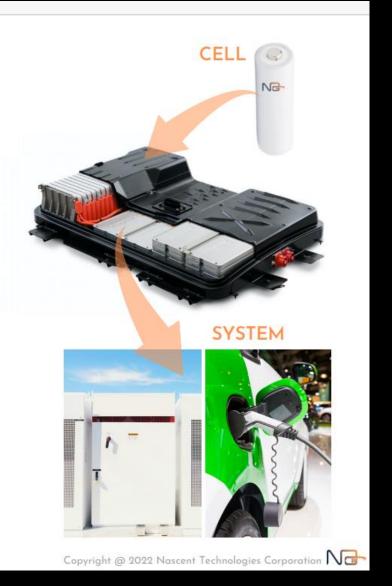

## #2: Nascent Energy Technologies Corp.; Sodium & Post-Lithium Batteries (self-founded) [FOR TRANSITION TO ELECTRIC VEHICLES AND RENEWABLES]

#### Nascent Energy Technologies Corp.; Sodium & Post-Lithium Batteries (self-founded) #2: [FOR TRANSITION TO ELECTRIC VEHICLES AND RENEWABLES]

### Nascent's R&D divisions

Electrochemical Energy Storage Technologies of Interest (team's experience and expertise)

- Na-ion battery (NIB)
- Inorganic solid-state Liion battery (LIB)/NIB
- Polymer LIB/NIB
- Metal-air batteries
- · Hydrogen fuel cells
- Water electrolyzers
- · CO2 capture and electrolyzers

- Cell Battery Management System (BMS)
- Module Battery Management System (BMS)
- Control systems
- Software solutions
- ESS integration
- RE + Storage testbed

**Electrochemistry Division** 

#3: Metro Pacific's 1,500 MT/day Quezon City Waste-to-Energy Plant (Development Lead) [FOR METHANE REDUCTION]