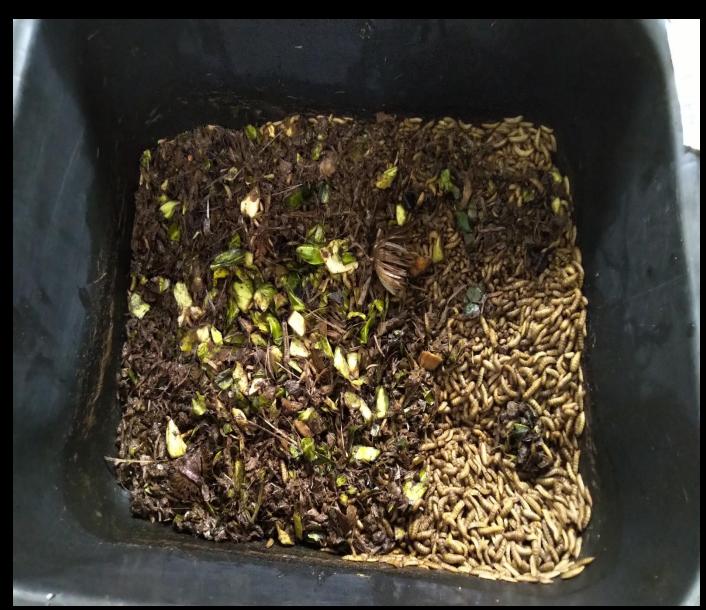

#4: Black Soldier Fly Pilot Project with UP-LB Entomologist Team (Self-Founded) [FOR METHANE REDUCTION]

#4: Black Soldier Fly Pilot Project with UP-LB Entomologist Team (Self-Founded) [FOR METHANE REDUCTION]