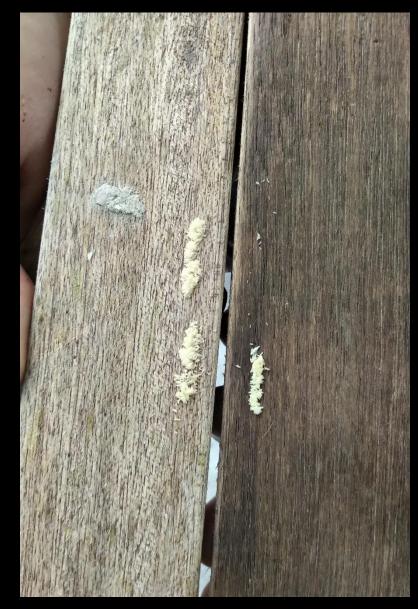

#4: Black Soldier Fly Pilot Project with UP-LB Entomologist Team (Self-Founded) [FOR METHANE REDUCTION]

#4: Black Soldier Fly Pilot Project with UP-LB Entomologist Team (Self-Founded) [FOR METHANE REDUCTION]