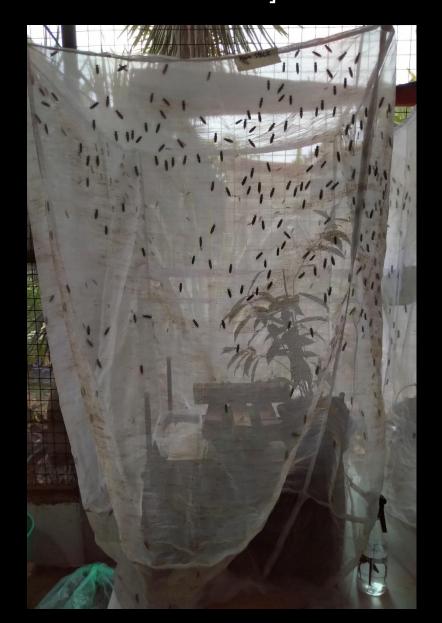

#4: Black Soldier Fly Pilot Project with UP-LB Entomologist Team (Self-Founded) [FOR METHANE REDUCTION]

#4: Black Soldier Fly Pilot Project with UP-LB Entomologist Team (Self-Founded) [FOR METHANE REDUCTION]