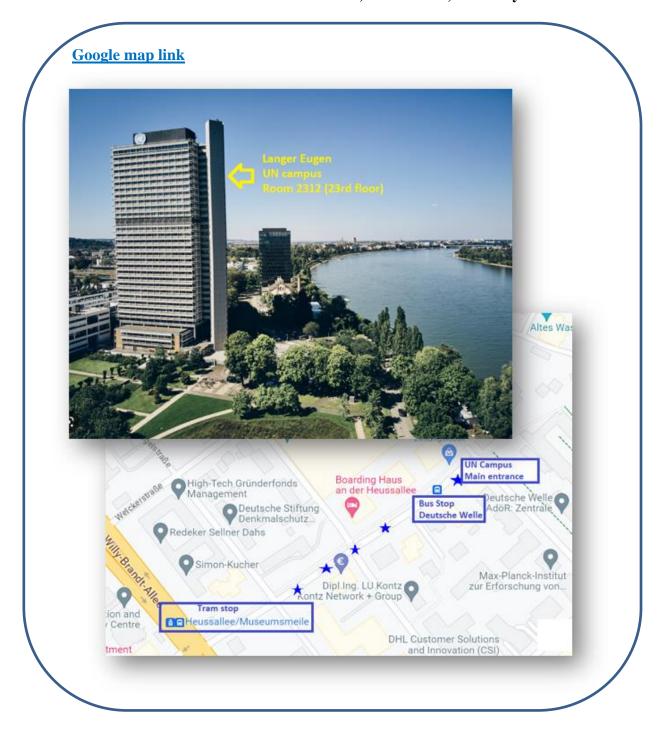

# **Room 2312**

UN Campus - "Langer Eugen" building

Platz der Vereinten Nationen 1, 53113 Bonn, Germany

Phone: +49 (0) 228 815-1687 Fax: +49 (0) 228 815-1999

Email: pccb@unfccc.int

A map with the location of the venue can be found in Annex I below.

# Annex I

UN Campus, Langer Eugen building – Room 2312 (on 23<sup>rd</sup> floor)
Platz der Vereinten Nationen 1, 53113 Bonn, Germany

(Details of conference room 2312 can be found in the next page)

# From the Bonn Central Station:

**By Tram** from the Bonn Central Station (Hauptbahnhof):

Take underground (U-Bahn) line 16, 63 or 66 towards Bad Godesberg/Königswinter/Bad Honnef. Alight at the Heussallee / Museumsmeile stop and follow the signs to the UN Campus (appr. 450 metres

by foot).

Follow Heussallee to the junction with Platz der Vereinten Nationen.

The Main Entrance of the UN Campus Bonn is located in front of you.

By Bus from the Bonn Central Station (Hauptbahnhof):

You can take the busses number 610 and 611 (direction Pappelweg).

Alight at the stop Deutsche Welle / Heussallee. Follow the Heussallee to the junction with Platz der Vereinten Nationen.

The Main Entrance of the UN Campus Bonn is located in front of you.

Follow Heussallee to the junction with Platz der Vereinten Nationen.

The Main Entrance of the UN Campus Bonn is located in front of you.

By bus from Cologne/Bonn airport (Flughafen Köln/Bonn):

Airport-shuttle bus No SB60 towards Bonn:

Follow Heussallee to the junction with Platz der Vereinten Nationen.

The Main Entrance of the UN Campus Bonn is located in front of you.