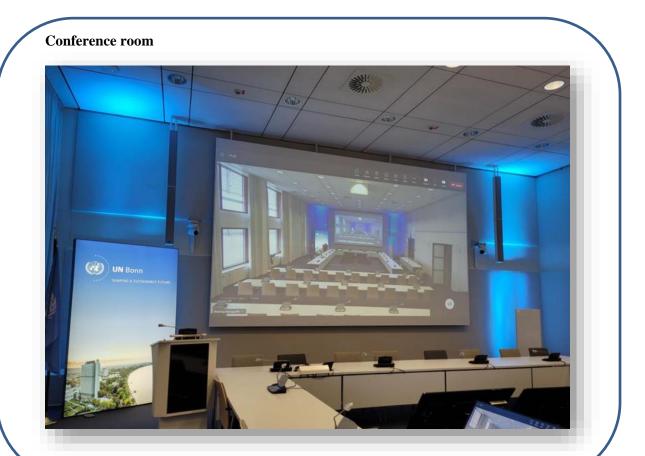

metres from the UN Campus, you can find a post office. The opening hours from Monday to Friday are from 08:00 to 17:00 h. On Saturday, it will be open from 08:00 to 12:00 h.

# **ATM**

There is one ATM machine (Euronet – Geldautomat) located between two buildings of the World Conference Center and one in the lobby of the Langer Eugen building. Another ATM can also be found at the above-mentioned post office.

# **FURTHER INFORMATION**

For further information on the meeting, please contact: <a href="mailto:pccb@unfccc.int">pccb@unfccc.int</a>.





# Annex I

UN Campus, Langer Eugen building – Room 2312 (on 23<sup>rd</sup> floor)
Platz der Vereinten Nationen 1, 53113 Bonn, Germany



(Details of conference room 2312 can be found in the next page)





# Room 2312 (23<sup>rd</sup> floor)