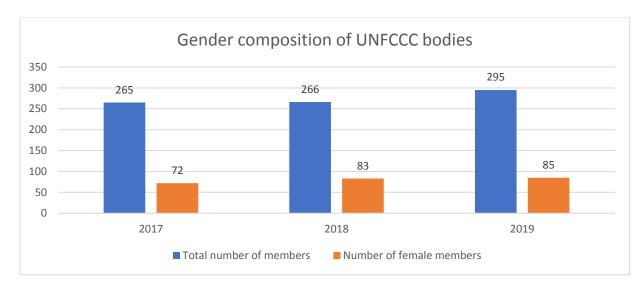

## **Nations Unies**

Secrétariat sur les changements climatiques

| Body                                                                                    | Total<br>number of<br>members in<br>2017 <sup>a</sup> | Number<br>of female<br>members<br>2017 | Percentage of<br>women<br>members in<br>2017 <sup>b</sup> | Total<br>number of<br>members in<br>2018 <sup>a</sup> | Number of<br>female<br>members<br>2018 | Percentage of<br>women<br>members in<br>2018 <sup>b</sup> | Total<br>number of<br>members in<br>2019 <sup>a</sup> | Number of<br>female<br>members<br>2019 | Percentage of<br>women<br>members in<br>2019 <sup>b</sup> | Change in the percentage of women compared with 2018 |
|-----------------------------------------------------------------------------------------|-------------------------------------------------------|----------------------------------------|-----------------------------------------------------------|-------------------------------------------------------|----------------------------------------|-----------------------------------------------------------|-------------------------------------------------------|----------------------------------------|-----------------------------------------------------------|------------------------------------------------------|
| Katowice Committee of Experts on the Impacts of the Implementation of response measures | n/a                                                   | n/a                                    | n/a                                                       | n/a                                                   | n/a                                    | n/a                                                       | 12                                                    | 0                                      | 0%                                                        | 0%                                                   |
| Local Communities and<br>Indigenous Peoples Platform                                    | n/a                                                   | n/a                                    | n/a                                                       | n/a                                                   | n/a                                    | n/a                                                       | 14                                                    | 2                                      | 14%                                                       | 14%                                                  |
| Least Developed Countries Expert Group                                                  | 13                                                    | 2                                      | 15%                                                       | 13                                                    | 5                                      | 38%                                                       | 13                                                    | 5                                      | 38%                                                       | 0%                                                   |
| Paris Committee on Capacity-<br>building                                                | 12                                                    | 6                                      | 50%                                                       | 12                                                    | 6                                      | 50%                                                       | 12                                                    | 7                                      | 58%                                                       | 8%                                                   |
| Standing Committee on Finance                                                           | 20                                                    | 4                                      | 20%                                                       | 20                                                    | 7                                      | 35%                                                       | 20                                                    | 5                                      | 25%                                                       | -10%                                                 |
| Technology Executive Committee                                                          | 20                                                    | 7                                      | 35%                                                       | 20                                                    | 8                                      | 40%                                                       | 20                                                    | 6                                      | 30%                                                       | -10%                                                 |
| Grand total                                                                             | 265                                                   | 72                                     | 27%                                                       | 266                                                   | 83                                     | 31%                                                       | 295                                                   | 85                                     | 29%                                                       | -2%                                                  |