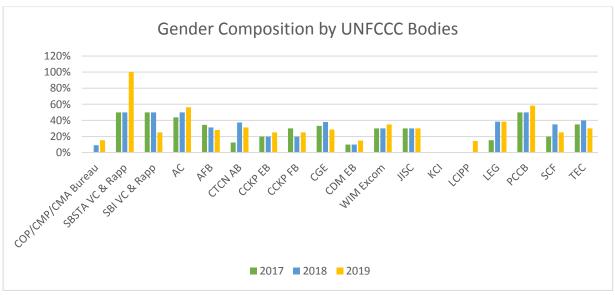

## **Nations Unies**

Secrétariat sur les changements climatiques

| Body                                                                                                                 | Total<br>number of<br>members in<br>2017 <sup>a</sup> | Number<br>of female<br>members<br>2017 | Percentage of<br>women<br>members in<br>2017 <sup>b</sup> | Total<br>number of<br>members in<br>2018 <sup>a</sup> | Number of female members 2018 | Percentage of<br>women<br>members in<br>2018 <sup>b</sup> | Total<br>number of<br>members in<br>2019 <sup>a</sup> | Number of<br>female<br>members<br>2019 | Percentage of<br>women<br>members in<br>2019 <sup>b</sup> | Change in the percentage of women compared with 2018 |
|----------------------------------------------------------------------------------------------------------------------|-------------------------------------------------------|----------------------------------------|-----------------------------------------------------------|-------------------------------------------------------|-------------------------------|-----------------------------------------------------------|-------------------------------------------------------|----------------------------------------|-----------------------------------------------------------|------------------------------------------------------|
| COP/CMP/CMA Bureau                                                                                                   | 11                                                    | 0                                      | 0%                                                        | 12 <sup>c</sup>                                       | 1                             | 9%                                                        | 13 <sup>c</sup>                                       | 2                                      | 15%                                                       | 6%                                                   |
| SBSTA Bureau <sup>d</sup>                                                                                            | 2                                                     | 1                                      | 50%                                                       | 2                                                     | 1                             | 50%                                                       | 2                                                     | 2                                      | 100%                                                      | 50%                                                  |
| SBI Bureau <sup>d</sup>                                                                                              | 2                                                     | 1                                      | 50%                                                       | 2                                                     | 1                             | 50%                                                       | <b>4</b> <sup>c</sup>                                 | 1                                      | 25%                                                       | -25%                                                 |
| Adaptation Committee                                                                                                 | 16                                                    | 7                                      | 44%                                                       | 16                                                    | 8                             | 50%                                                       | 16                                                    | 9                                      | 56%                                                       | 6%                                                   |
| Adaptation Fund Board                                                                                                | 32                                                    | 11                                     | 34%                                                       | 32                                                    | 10                            | 31%                                                       | 32                                                    | 9                                      | 28%                                                       | -3%                                                  |
| Advisory Board of the Climate<br>Technology Centre and<br>Network                                                    | 16                                                    | 2                                      | 13%                                                       | 16                                                    | 6                             | 38%                                                       | 16                                                    | 5                                      | 31%                                                       | -6%                                                  |
| Compliance Committee<br>under the Kyoto Protocol -<br>Enforcement Branch                                             | 20                                                    | 4                                      | 20%                                                       | 20                                                    | 4                             | 20%                                                       | 20                                                    | 5                                      | 25%                                                       | 5%                                                   |
| Compliance Committee<br>under the Kyoto Protocol -<br>Facilitative Branch                                            | 20                                                    | 6                                      | 30%                                                       | 20                                                    | 4                             | 20%                                                       | 20                                                    | 5                                      | 25%                                                       | 5%                                                   |
| Consultative Group of Experts                                                                                        | 21                                                    | 7                                      | 33%                                                       | 21                                                    | 8                             | 38%                                                       | 21                                                    | 6                                      | 29%                                                       | -10%                                                 |
| Executive Board of the clean development mechanism                                                                   | 20                                                    | 2                                      | 10%                                                       | 20                                                    | 2                             | 10%                                                       | 20                                                    | 3                                      | 15%                                                       | 5%                                                   |
| Executive Committee of the Warsaw International Mechanism for Loss and Damage associated with Climate Change Impacts | 20                                                    | 6                                      | 30%                                                       | 20                                                    | 6                             | 30%                                                       | 20                                                    | 7                                      | 35%                                                       | 5%                                                   |
| Joint Implementation Supervisory Committee                                                                           | 20                                                    | 6                                      | 30%                                                       | 20                                                    | 6                             | 30%                                                       | 20                                                    | 6                                      | 30%                                                       | 0%                                                   |

## **Nations Unies**

Secrétariat sur les changements climatiques

| Body                                                                                    | Total<br>number of<br>members in<br>2017 <sup>a</sup> | Number<br>of female<br>members<br>2017 | Percentage of<br>women<br>members in<br>2017 <sup>b</sup> | Total<br>number of<br>members in<br>2018 <sup>a</sup> | Number of<br>female<br>members<br>2018 | Percentage of<br>women<br>members in<br>2018 <sup>b</sup> | Total<br>number of<br>members in<br>2019 <sup>a</sup> | Number of<br>female<br>members<br>2019 | Percentage of<br>women<br>members in<br>2019 <sup>b</sup> | Change in the percentage of women compared with 2018 |
|-----------------------------------------------------------------------------------------|-------------------------------------------------------|----------------------------------------|-----------------------------------------------------------|-------------------------------------------------------|----------------------------------------|-----------------------------------------------------------|-------------------------------------------------------|----------------------------------------|-----------------------------------------------------------|------------------------------------------------------|
| Katowice Committee of Experts on the Impacts of the Implementation of response measures | n/a                                                   | n/a                                    | n/a                                                       | n/a                                                   | n/a                                    | n/a                                                       | 12                                                    | 0                                      | 0%                                                        | 0%                                                   |
| Local Communities and<br>Indigenous Peoples Platform                                    | n/a                                                   | n/a                                    | n/a                                                       | n/a                                                   | n/a                                    | n/a                                                       | 14                                                    | 2                                      | 14%                                                       | 14%                                                  |
| Least Developed Countries Expert Group                                                  | 13                                                    | 2                                      | 15%                                                       | 13                                                    | 5                                      | 38%                                                       | 13                                                    | 5                                      | 38%                                                       | 0%                                                   |
| Paris Committee on Capacity-<br>building                                                | 12                                                    | 6                                      | 50%                                                       | 12                                                    | 6                                      | 50%                                                       | 12                                                    | 7                                      | 58%                                                       | 8%                                                   |
| Standing Committee on Finance                                                           | 20                                                    | 4                                      | 20%                                                       | 20                                                    | 7                                      | 35%                                                       | 20                                                    | 5                                      | 25%                                                       | -10%                                                 |
| Technology Executive Committee                                                          | 20                                                    | 7                                      | 35%                                                       | 20                                                    | 8                                      | 40%                                                       | 20                                                    | 6                                      | 30%                                                       | -10%                                                 |
| Grand total                                                                             | 265                                                   | 72                                     | 27%                                                       | 266                                                   | 83                                     | 31%                                                       | 295                                                   | 85                                     | 29%                                                       | -2%                                                  |