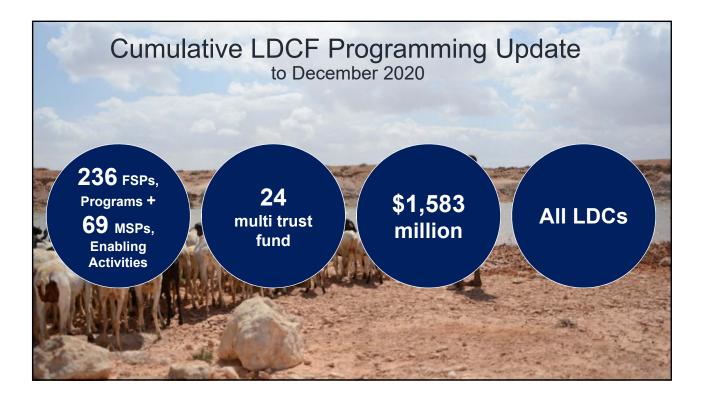

Priorities towards GEF-7 completion (June 2022)

## Leave no LDC behind

- <u>Outreach:</u> in collaboration with LDC Group to countries that have not accessed LDCF in GEF-7
- <u>Full amount to program:</u> Bhutan, Central African Republic, Comoros, Eritrea, Lesotho, Madagascar, Niger, Sao Tome and Principe, Somalia
- <u>> \$2 million to program:</u> Guinea, Kiribati, Malawi, Mali, Nepal, Solomon Islands, Timor Leste, Tuvalu, Zambia
- <u>Next Work Program</u>: June 2021 LDCF/SCCF Council
- <u>Challenge Program for Adaptation Innovation</u>: Second call for proposals in 2021
- New strategy development and consultations