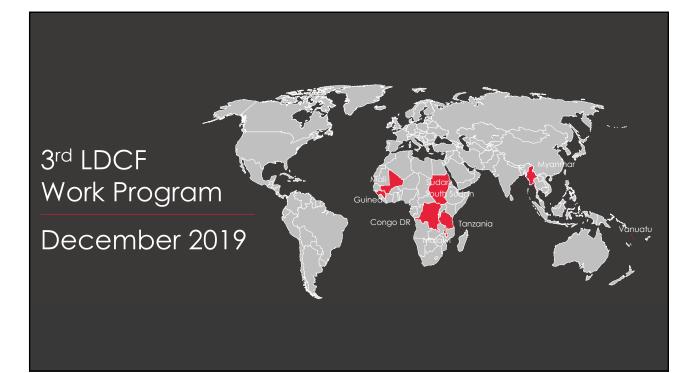

Priorities towards GEF-7 completion (June 2022)

## Leave no LDC behind

- <u>Outreach:</u> in collaboration with LDC Group to countries that have not accessed LDCF in GEF-7
- <u>Full amount to program:</u> Bhutan, Central African Republic, Comoros, Eritrea, Lesotho, Madagascar, Niger, Sao Tome and Principe, Somalia
- <u>> \$2 million to program:</u> Guinea, Kiribati, Malawi, Mali, Nepal, Solomon Islands, Timor Leste, Tuvalu, Zambia
- <u>Next Work Program</u>: June 2021 LDCF/SCCF Council
- <u>Challenge Program for Adaptation Innovation</u>: Second call for proposals in 2021
- New strategy development and consultations