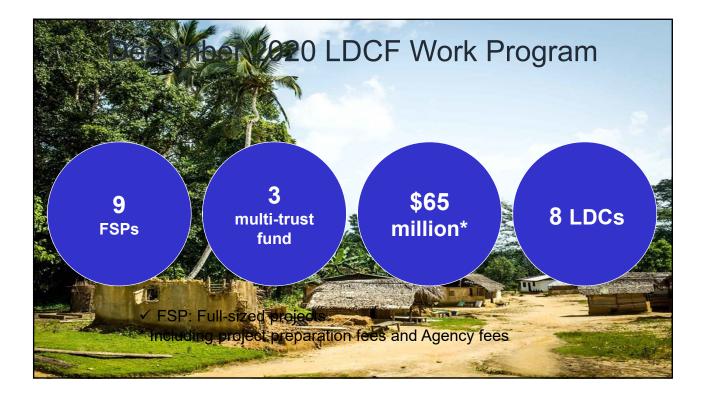

Priorities towards GEF-7 completion (June 2022)

## Leave no LDC behind

- <u>Outreach:</u> in collaboration with LDC Group to countries that have not accessed LDCF in GEF-7
- <u>Full amount to program:</u> Bhutan, Central African Republic, Comoros, Eritrea, Lesotho, Madagascar, Niger, Sao Tome and Principe, Somalia
- <u>> \$2 million to program:</u> Guinea, Kiribati, Malawi, Mali, Nepal, Solomon Islands, Timor Leste, Tuvalu, Zambia
- <u>Next Work Program</u>: June 2021 LDCF/SCCF Council
- <u>Challenge Program for Adaptation Innovation</u>: Second call for proposals in 2021
- New strategy development and consultations