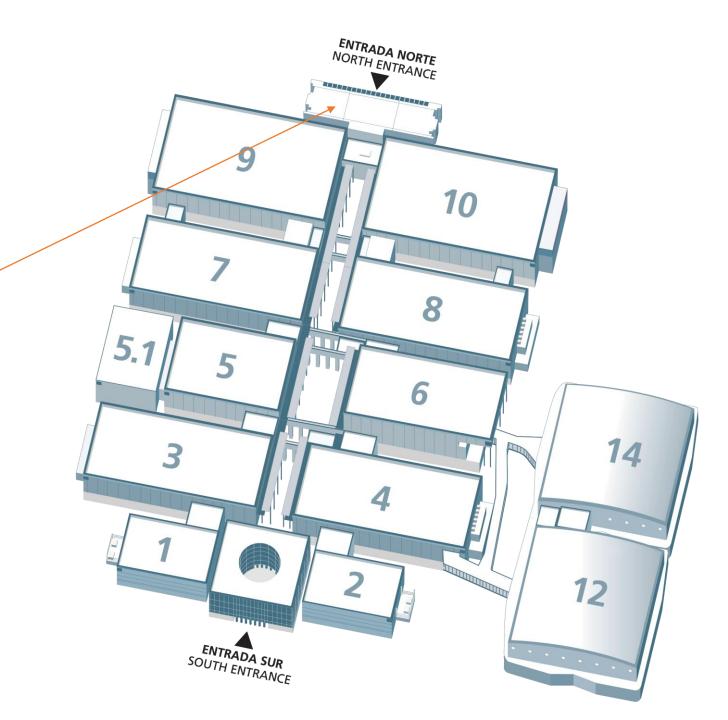

## Facilities at IFEMA

**Two Plenary Halls** 

Computer Centers
One Writing Press Area

Restaurants, cafés and a food court and dedicated reception areas

Two Press Conference Rooms

36 Rotative Exhibit Spaces

Mobile Bank

27 Meeting Rooms

International Broadcast Center

Meditation and Nursing Rooms

Six Special Event Rooms

Delegation Pavilions and Offices

**VIP Facilities** 

Two Action
Event Rooms &
One Action Hub

UNFCCC, UNDSS and UNOG Offices

Information, Services and Technical areas

Security Screening

Registration

Two Action Event Rooms & Action Hub

**Press Conference Room** 

Six Special Event Rooms

36 Rotative Exhibit Spaces

Constituency offices GCA offices

Chile, Spain and UNFCCC pavilions

Delegation pavilions and offices

Two Plenary Halls

**VIP Facilities** 

Press Conference Room

1 Meeting Room

Staff offices

International Broadcast Center

Writing Press Area

14 Meeting Rooms

Staff offices

Computer Centers

12 Meeting Rooms