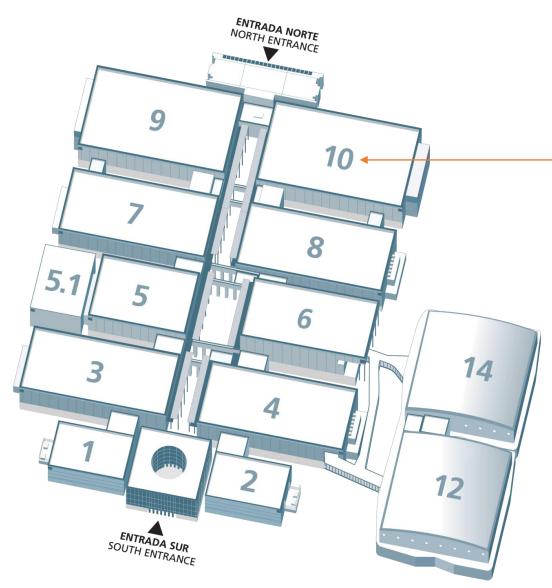

## Facilities at IFEMA

**Two Plenary Halls** 

Computer Centers
One Writing Press Area

Restaurants, cafés and a food court and dedicated reception areas

Two Press Conference Rooms

36 Rotative Exhibit Spaces

Mobile Bank

27 Meeting Rooms

International Broadcast Center

Meditation and Nursing Rooms

Six Special Event Rooms

Delegation Pavilions and Offices

**VIP Facilities** 

Two Action
Event Rooms &
One Action Hub

UNFCCC, UNDSS and UNOG Offices

Information, Services and Technical areas

Security Screening

Registration

Two Action Event Rooms & Action Hub

**Press Conference Room** 

Six Special Event Rooms

36 Rotative Exhibit Spaces

Constituency offices GCA offices

Chile, Spain and UNFCCC pavilions

Delegation pavilions and offices

Two Plenary Halls

**VIP Facilities** 

Press Conference Room

1 Meeting Room

Staff offices

International Broadcast Center

Writing Press Area

14 Meeting Rooms

Staff offices

Computer Centers

12 Meeting Rooms