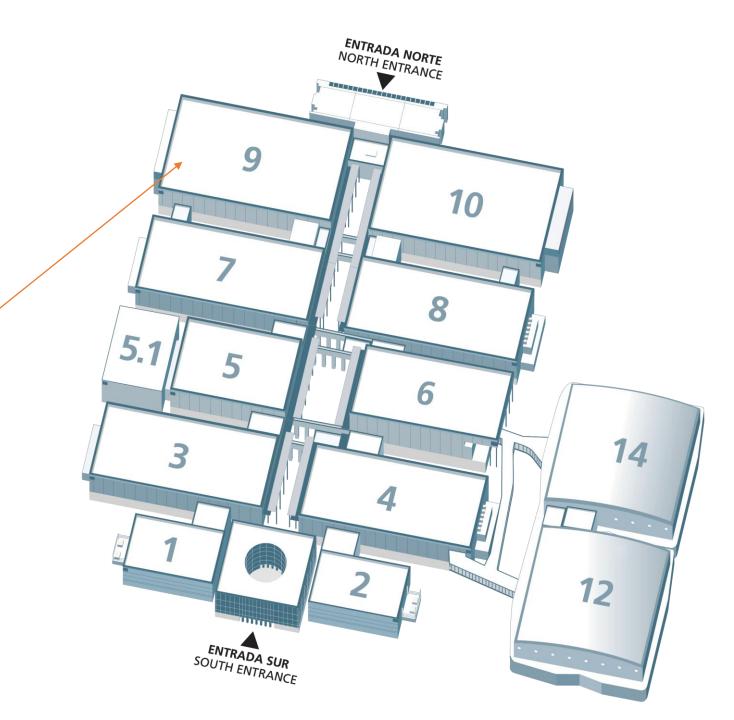

## Facilities at IFEMA

**Two Plenary Halls** 

Computer Centers
One Writing Press Area

Restaurants, cafés and a food court and dedicated reception areas

Two Press Conference Rooms

36 Rotative Exhibit Spaces

Mobile Bank

27 Meeting Rooms

International Broadcast Center

Meditation and Nursing Rooms

Six Special Event Rooms

Delegation Pavilions and Offices

**VIP Facilities** 

Two Action
Event Rooms &
One Action Hub

UNFCCC, UNDSS and UNOG Offices

Information, Services and Technical areas

Security Screening

Registration

Two Action Event Rooms & Action Hub

**Press Conference Room** 

Six Special Event Rooms

36 Rotative Exhibit Spaces

Constituency offices GCA offices

Chile, Spain and UNFCCC pavilions

Delegation pavilions and offices

Two Plenary Halls

**VIP Facilities** 

Press Conference Room

1 Meeting Room

Staff offices

International Broadcast Center

Writing Press Area

14 Meeting Rooms

Staff offices

Computer Centers

12 Meeting Rooms