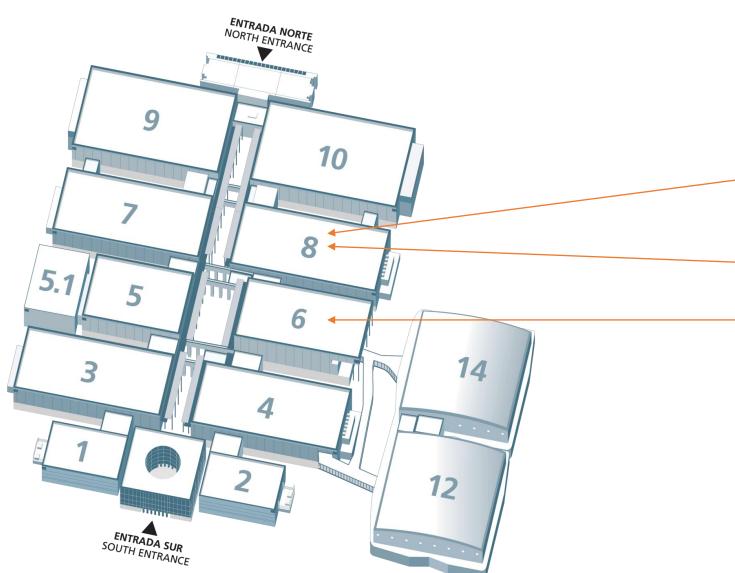

## Facilities at IFEMA

**Two Plenary Halls** 

Computer Centers
One Writing Press Area

Restaurants, cafés and a food court and dedicated reception areas

Two Press Conference Rooms

36 Rotative Exhibit Spaces

Mobile Bank

27 Meeting Rooms

International Broadcast Center

Meditation and Nursing Rooms

Six Special Event Rooms

Delegation Pavilions and Offices

**VIP Facilities** 

Two Action
Event Rooms &
One Action Hub

UNFCCC, UNDSS and UNOG Offices

Information, Services and Technical areas

Security Screening

Registration

Two Action Event Rooms & Action Hub

**Press Conference Room** 

Six Special Event Rooms

36 Rotative Exhibit Spaces

Constituency offices GCA offices

Chile, Spain and UNFCCC pavilions

Delegation pavilions and offices

Two Plenary Halls

**VIP Facilities** 

Press Conference Room

1 Meeting Room

Staff offices

International Broadcast Center

Writing Press Area

14 Meeting Rooms

Staff offices

Computer Centers

12 Meeting Rooms