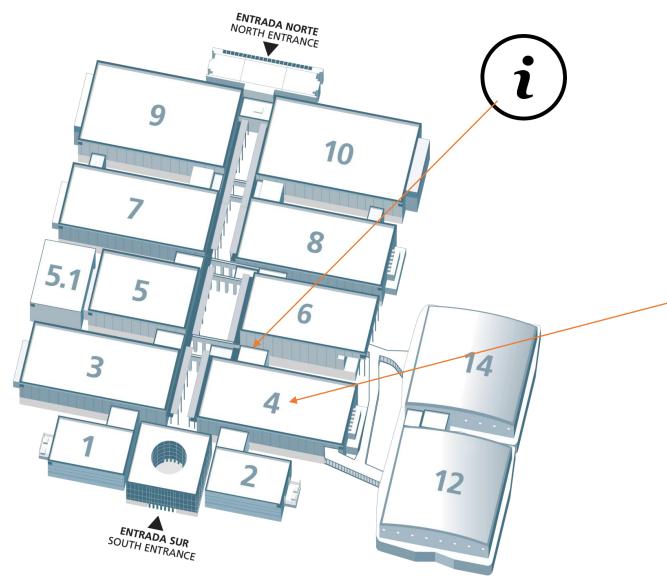

## Facilities at IFEMA

**Two Plenary Halls** 

Computer Centers
One Writing Press Area

Restaurants, cafés and a food court and dedicated reception areas

Two Press Conference Rooms

36 Rotative Exhibit Spaces

Mobile Bank

27 Meeting Rooms

International Broadcast Center

Meditation and Nursing Rooms

Six Special Event Rooms

Delegation Pavilions and Offices

**VIP Facilities** 

Two Action
Event Rooms &
One Action Hub

UNFCCC, UNDSS and UNOG Offices

Information, Services and Technical areas

Security Screening

Registration

Two Action Event Rooms & Action Hub

**Press Conference Room** 

Six Special Event Rooms

36 Rotative Exhibit Spaces

Constituency offices GCA offices

Chile, Spain and UNFCCC pavilions

Delegation pavilions and offices

Two Plenary Halls

**VIP Facilities** 

Press Conference Room

1 Meeting Room

Staff offices

International Broadcast Center

Writing Press Area

14 Meeting Rooms

Staff offices

Computer Centers

12 Meeting Rooms