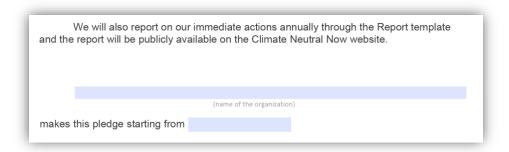

## Pledge User's Guide

2. Add the official name of your organization (depending on the Adobe version you use, it will be automatically filled when you do step 1). Then choose the date from when your Pledge starts (ideally the same date as the signature date).