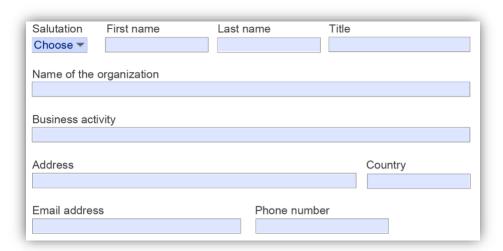

3. Fill in the contact information of your organization and its representative.

Salutation, First name, Last Name, Title, Email address, and Phone number of the **organization representative**. ("Title" is the organizational title the representative occupies in the organization, e.g. CEO). In case you would like to add/change the focal point that will receive the communications from Climate Neutral Now, please send us an email at ClimateNeutralNow@unfccc.int.

Name of the organization, Business activity, Address, and Country (Headquarter) of **your organization**. ("Business activity" is related to the primary purpose of your organization, e.g. Climate Consulting.)