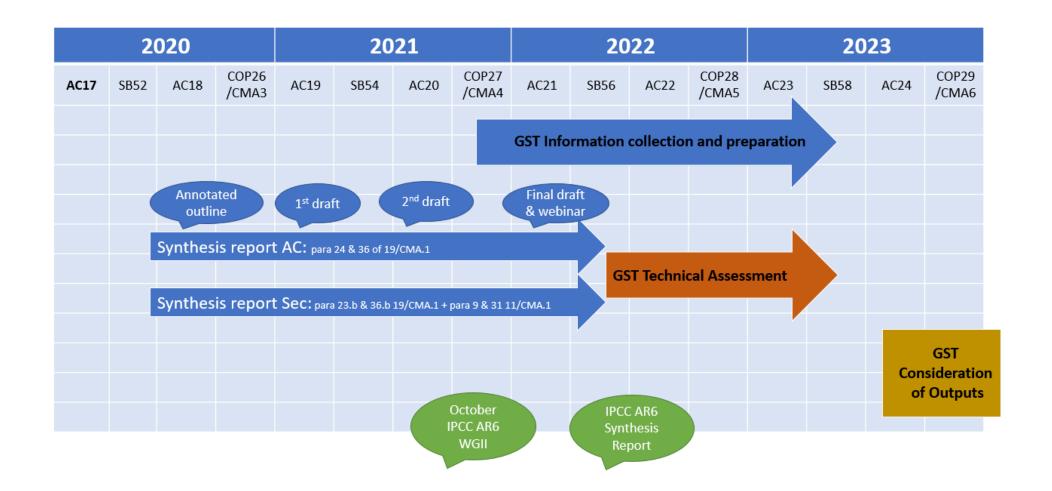

## Timeline

## Introduction and background

- 19/CMA.1 established three components of the GST:
  - 1. Information collection and preparation
  - 2. Technical assessment
  - 3. Consideration of outputs
- As part of information collection and preparation, preparation of a number of synthesis reports and subsequent webinars

## AC may wish to:

- Consider the scope of its synthesis report
- Consider liaising with the LEG, the ExCom, LCIPP, SCF, TEC and PCCB to ensure complementarity of its synthesis report
- Request the secretariat to prepare, under the guidance of the AC, an annotated outline by AC 18 (August/September 2020), a first draft by AC 19 (spring 2021), a second draft by AC 20 (fall 2021) and a final draft by February 2022.