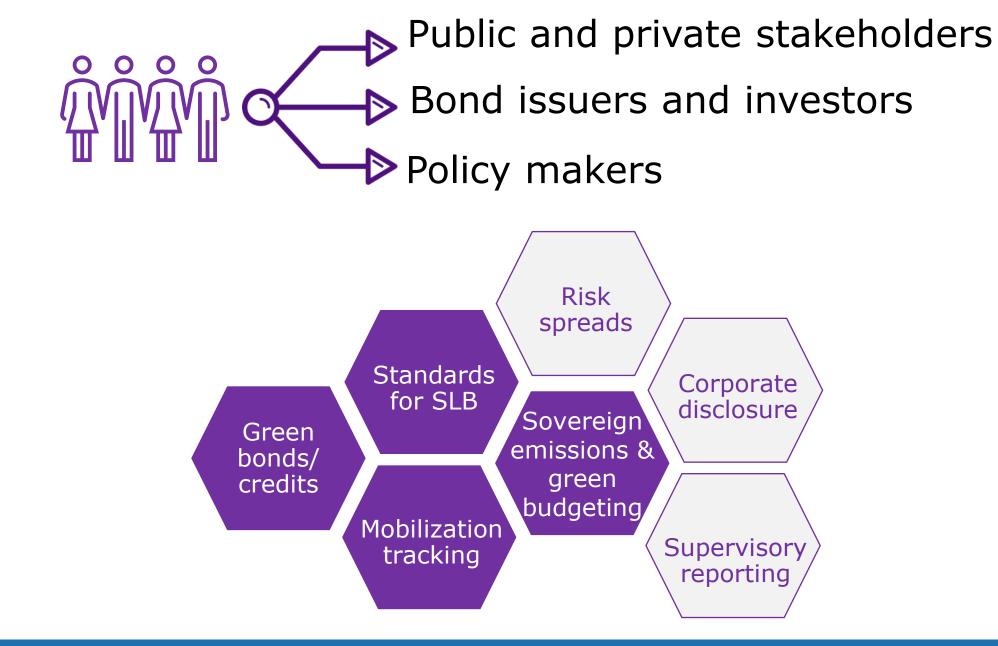

### **Strategic Objectives**

**Alignment** of flows that contribute to Colombia's environmental objectives starting by mitigation upcoming adaptation and biodiversity loss.

**Interoperability:** Ensure **consistency** with **international** standards and taxonomies, avoiding barriers for investors.

Mitigate Greenwashing and ensure transparency & integrity of financial markets in Colombia.