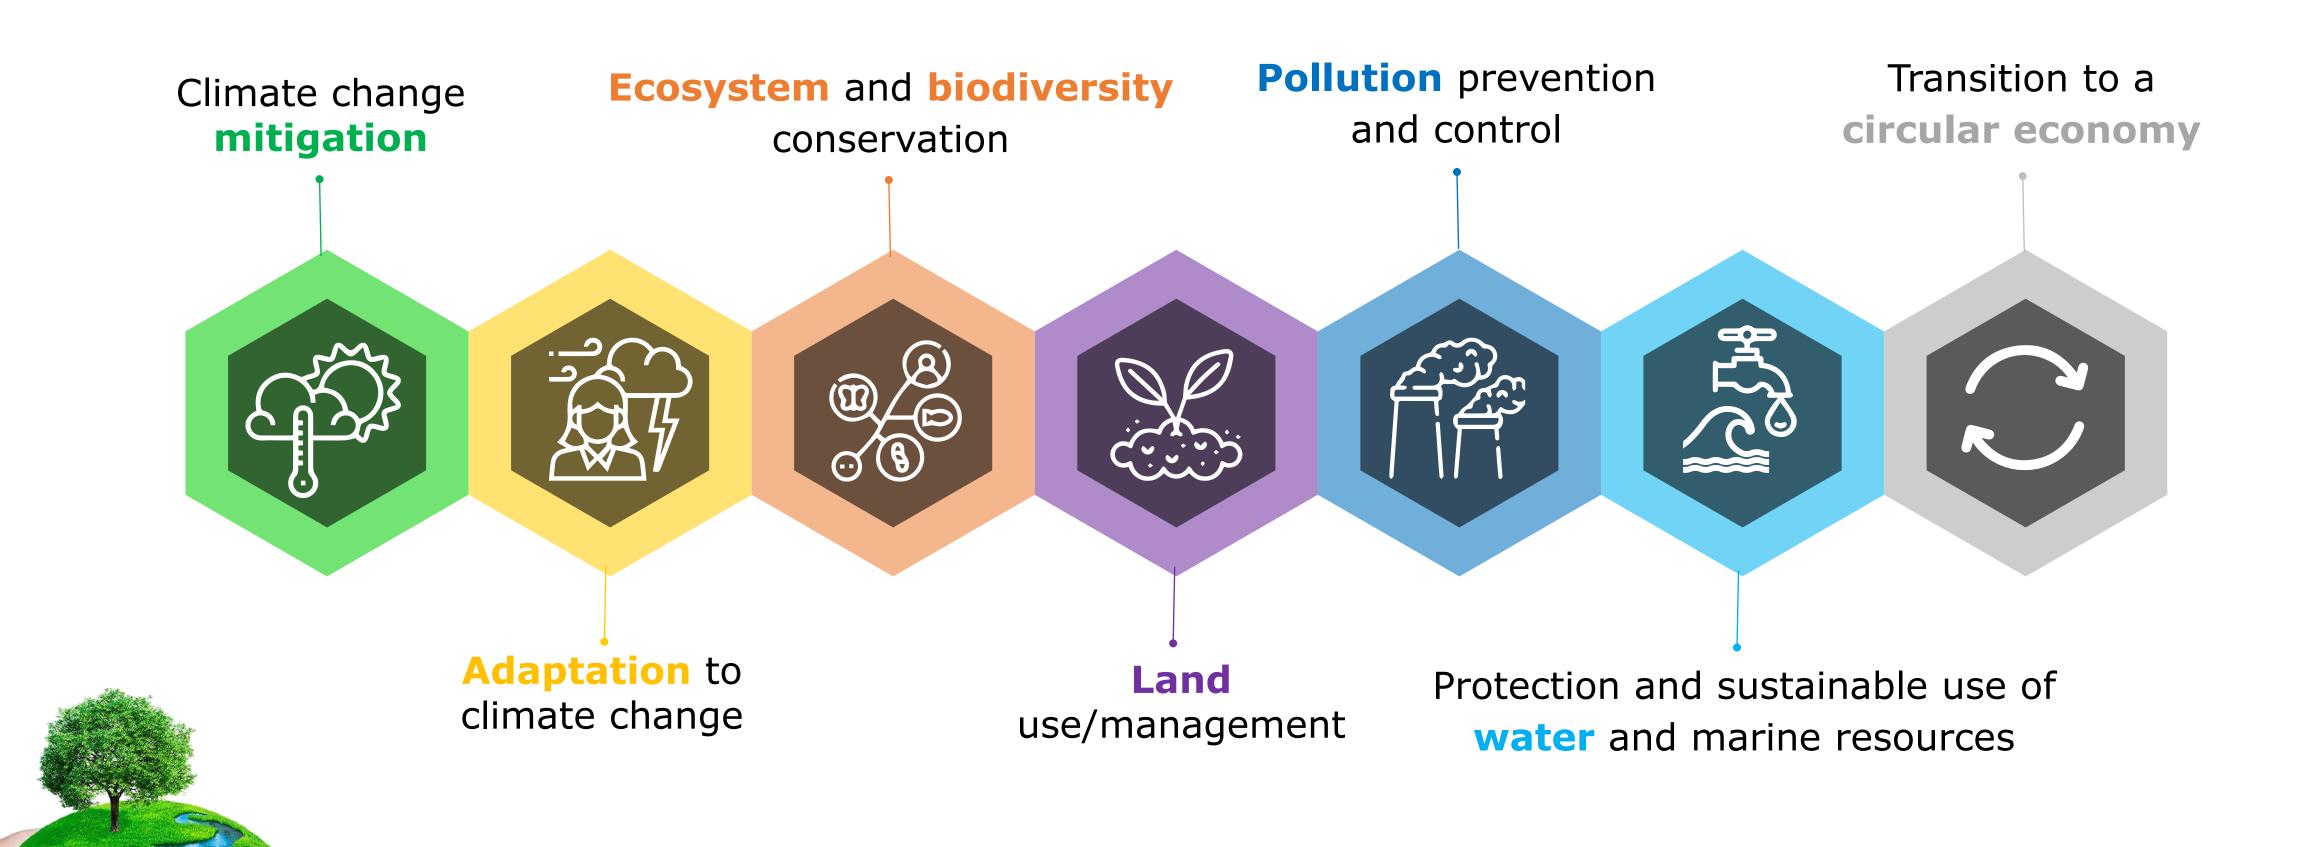

### The TVC is dynamic, therefore its development is progressive by objectives

......

AFOLU Environmental Objectives: Climate change mitigation and adaptation, land management, water management, and ecosystem and biodiversity conservation.