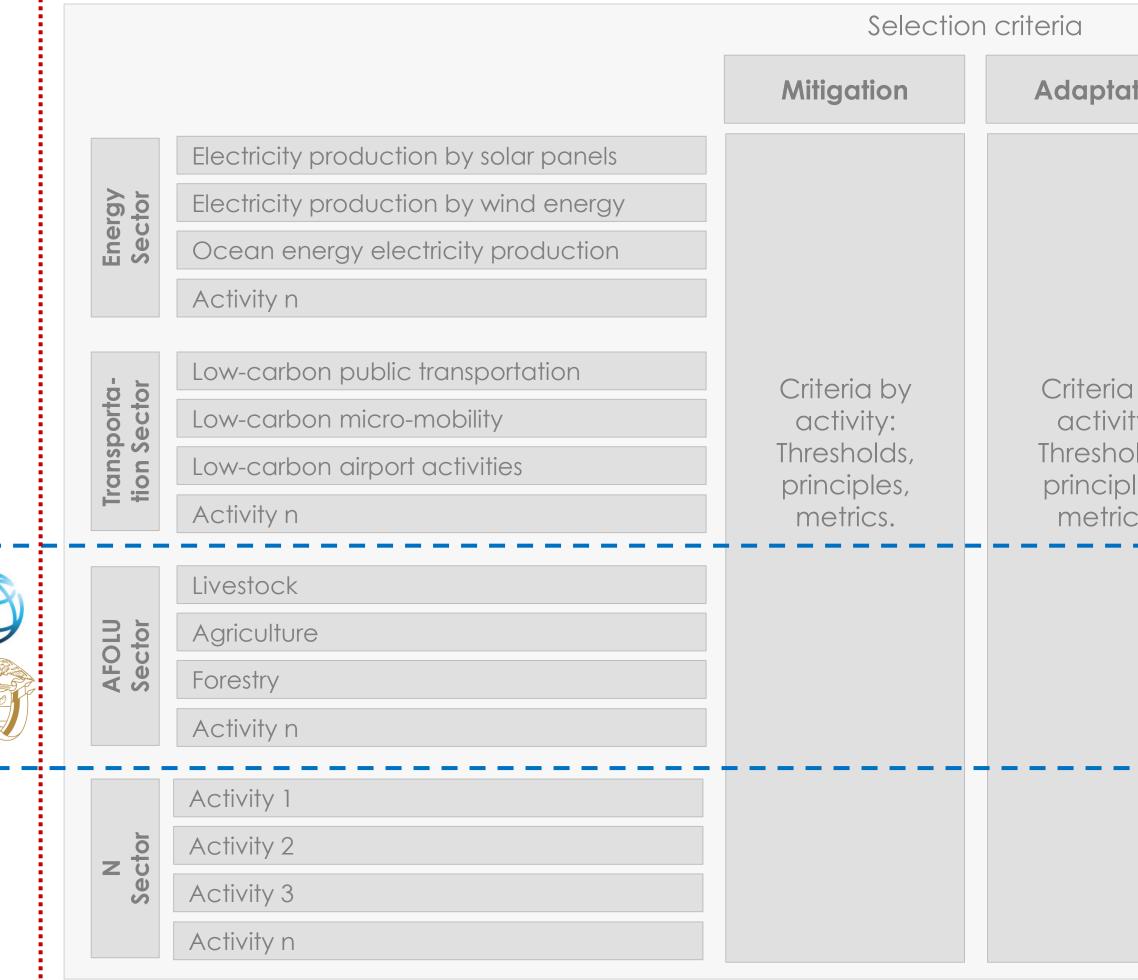

| Bio          |                                                              |                                                                                                                                       |                                                                                                                                                    |
|--------------|--------------------------------------------------------------|---------------------------------------------------------------------------------------------------------------------------------------|----------------------------------------------------------------------------------------------------------------------------------------------------|
| Biodiversity |                                                              | <b>Environmental Objetivo</b>                                                                                                         |                                                                                                                                                    |
|              | Selection criteria                                           |                                                                                                                                       | Selection crit                                                                                                                                     |
|              | Substantial contribution                                     |                                                                                                                                       | Substantic<br>contributic                                                                                                                          |
| Activity 1   |                                                              | Activity 1                                                                                                                            |                                                                                                                                                    |
| Activity 2   |                                                              | Activity 2                                                                                                                            |                                                                                                                                                    |
| Activity 3   |                                                              | Activity 3                                                                                                                            |                                                                                                                                                    |
| Activity n   |                                                              | Activity n                                                                                                                            |                                                                                                                                                    |
| Activity n   | Criteria by activity:<br>Thresholds,<br>principles, metrics. | Activity n                                                                                                                            | Criteria by ac<br>Threshold<br>principles, me                                                                                                      |
|              | Activity 2<br>Activity 3<br>Activity n                       | Substantial contribution   Activity 1   Activity 2   Activity 3   Activity n   Criteria by activity: Thresholds, principles, metrics. | Substantial contribution   Activity 1   Activity 2   Activity 3   Activity n   Activity n   Criteria by activity: Thresholds, principles, metrics. |