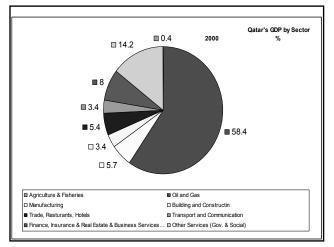

|    | TRADE IN OIL & GAS AND<br>Oil & Gas Sect              | NON ENERGY PR                                                        | RODUCTS                     |  |
|----|-------------------------------------------------------|----------------------------------------------------------------------|-----------------------------|--|
|    | The vital Statistics are                              | e as follows (AODG 20                                                | 002)                        |  |
| 1. | Crude Reserves                                        | 13.2 X 10 <sup>9</sup><br>Barrels                                    | B.P. Stat. Rev.<br>2001     |  |
| 2. | Natural Gas Reserves                                  | 25.5 X 10 <sup>12</sup> m <sup>3</sup>                               | QP. May 2002                |  |
| 3. | Refining Capacity                                     | 3.0 Mt/Yr (2001)                                                     | 6.7 Mt/yr (2002)            |  |
| 4. | Local Energy Consumption<br>(including petrochemical) | 1.Mtoe<br>(2001)<br>Oil products.<br>18.7 Mtoe (2001)<br>Natural Gas | 5% of total<br>95% of total |  |