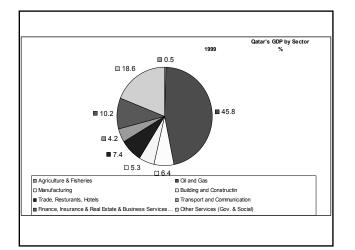

|    | TRADE IN OIL & GAS AND<br>Oil & Gas Sect              | NON ENERGY PR                                                        | RODUCTS                     |  |
|----|-------------------------------------------------------|----------------------------------------------------------------------|-----------------------------|--|
|    | The vital Statistics are                              | e as follows (AODG 20                                                | 002)                        |  |
| 1. | Crude Reserves                                        | 13.2 X 10 <sup>9</sup><br>Barrels                                    | B.P. Stat. Rev.<br>2001     |  |
| 2. | Natural Gas Reserves                                  | 25.5 X 10 <sup>12</sup> m <sup>3</sup>                               | QP. May 2002                |  |
| 3. | Refining Capacity                                     | 3.0 Mt/Yr (2001)                                                     | 6.7 Mt/yr (2002)            |  |
| 4. | Local Energy Consumption<br>(including petrochemical) | 1.Mtoe<br>(2001)<br>Oil products.<br>18.7 Mtoe (2001)<br>Natural Gas | 5% of total<br>95% of total |  |