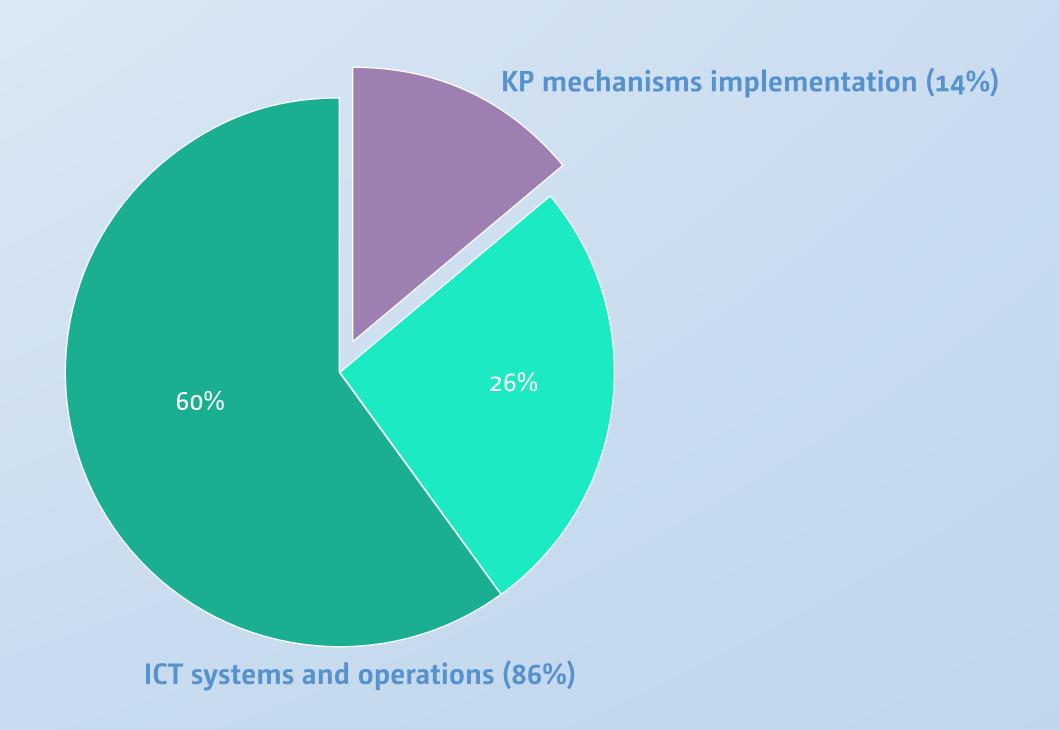

## INFORMATION AND COMMUNICATION TECHNOLOGY (ICT)













## Key areas of work

Provide IT conference services and IT support for meetings and workshops.

Provide IT hosting for secretariat websites, portals, systems for the internal functions of the secretariat including collaboration, document management and stakeholder management

Develop and maintain websites, portals and systems for the secretariat

Provide the emission international transaction log administrator functions and its 24x7 IT support.

Provision desktop, video, audio, mobile services and provide related IT support for the secretariat and its stakeholders.



## Allocation of staff resources