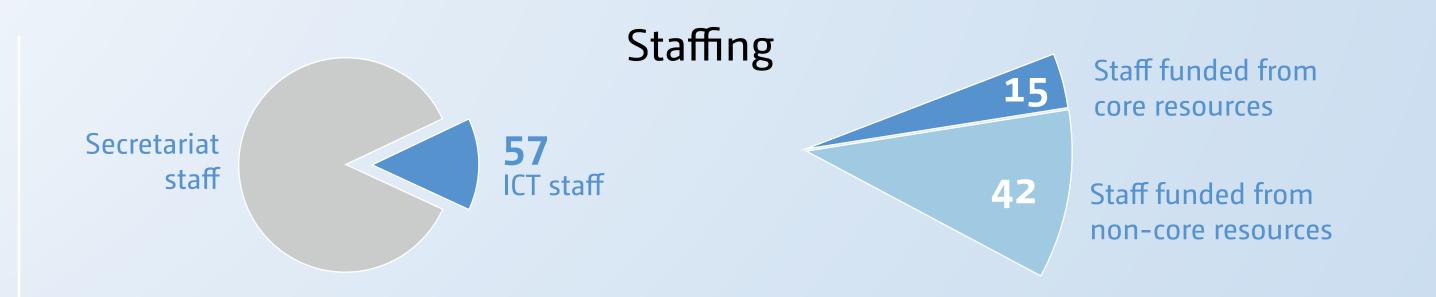

## INFORMATION AND COMMUNICATION TECHNOLOGY (ICT)













## Key areas of work

Provide IT conference services and IT support for meetings and workshops.

Provide IT hosting for secretariat websites, portals, systems for the internal functions of the secretariat including collaboration, document management and stakeholder management

Develop and maintain websites, portals and systems for the secretariat

Provide the emission international transaction log administrator functions and its 24x7 IT support.

Provision desktop, video, audio, mobile services and provide related IT support for the secretariat and its stakeholders.



## Allocation of staff resources