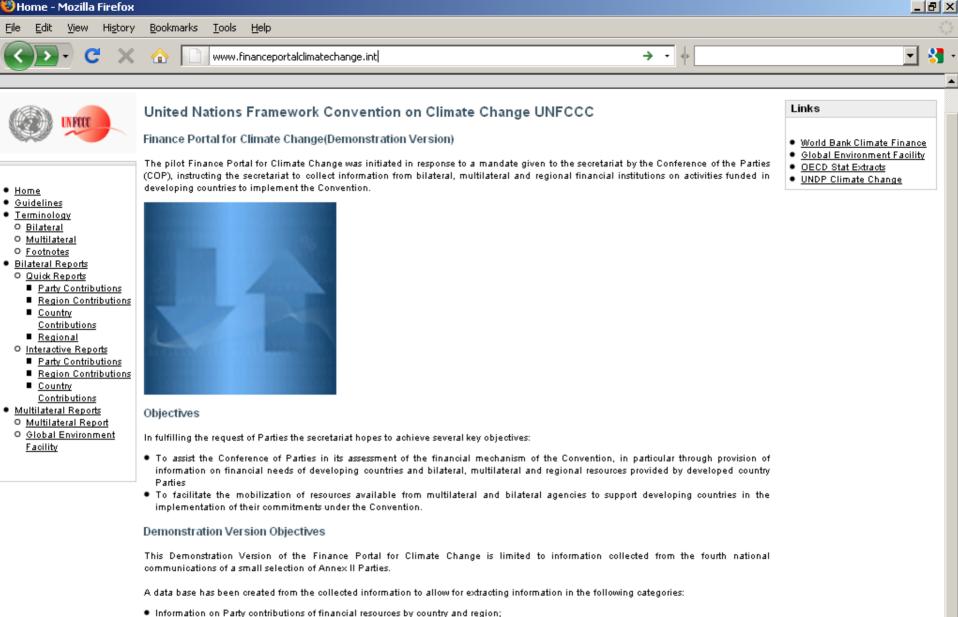

## **Suggestions by Parties**

- Use uniform reporting
- Refine existing guidelines to add clarity
- Review system for checking accuracy of reporting

Information on Party contributions of financial resources provided through bilateral, regional and multilateral channels;

Information on Party contributions of financial resources provided to various sectors;

Time series information on provision of financial resources.

- Home
- Guidelines
  - Terminology
  - Bilateral Multilateral
  - Footnotes
- Bilateral Reports
- Quick Reports
  - Party Contributions
  - Region Contributions
  - Country Contributions

#### Global Environment Facility

The Global Environment Facility Report, shows Annex II Parties contributions to the GEF, and shown in the Parties contributing currency. These contributions were reported in the Fourth National Communication and the totals are shown in Millions.