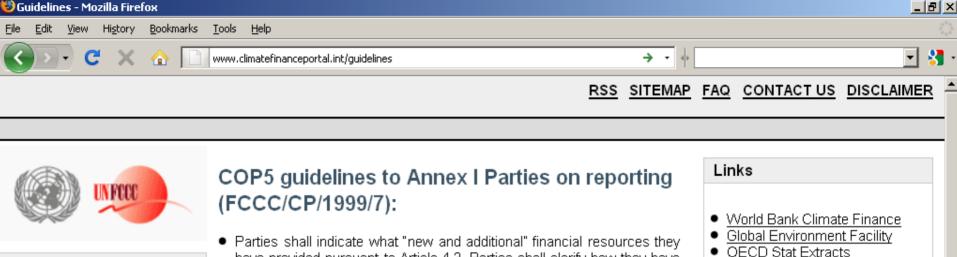

# Guidelines on Reporting (FCCC/CP/1999/7)

Annex II Parties report on financial contributions

1. "New and additional" financial resources

2. Financial contributions for implementation of Convention

3. Assistance to developing countries

  - Regional
  - Interactive Reports
    - Party Contributions
    - Region Contributions
    - Country Contributions
- Multilateral Reports
- Multilateral Report
- O Global Environment Facility

- have provided pursuant to Article 4.3. Parties shall clarify how they have determined such resources as being "new and additional" in their national communications. In communicating this information, Parties shall complete table 3.
- Parties shall provide detailed information on the assistance provided for the purpose of assisting developing country Parties that are particularly vulnerable to the adverse effects of climate change in meeting the costs of adaptation to those adverse effects, in textual format and with reference to table 5.
- Parties shall provide any information on any financial resources related to the implementation of the Convention provided through bilateral, regional and other multilateral channels. Parties should complete table 4 and 5.