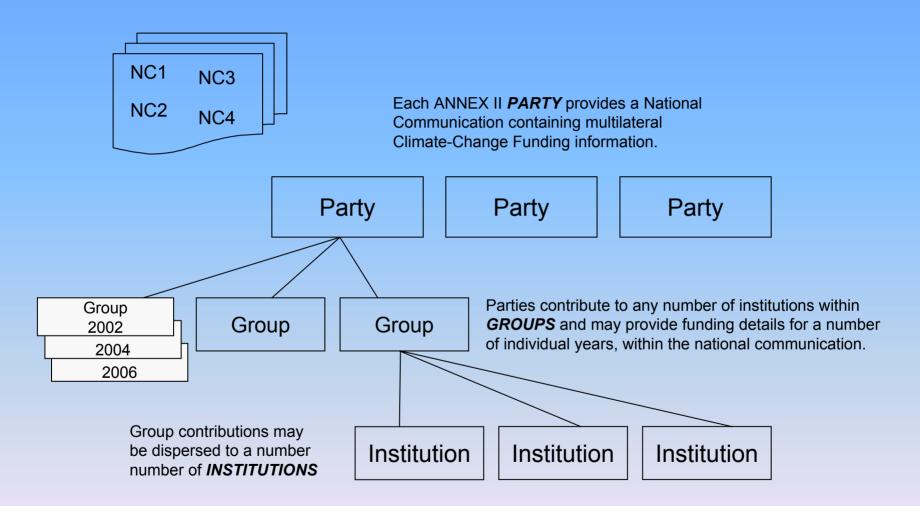

#### 5. Multilateral Contributions

Multilateral contributions may at times be available to recipient countries, but only the recipient multilateral groups and institutions have been identified here.

6. Fourth National Communication Every four years, Annex I Parties must submit their National Communications, or national reports which provide details of how commitments under the Convention have been implemented. Fourth National Communications are the most recent reports. View National Communications

#### Natcom: FOURTH NATIONAL COMMUNICATION, Party: Denmark (Danish Kroner)

Funds, and Programs

| Natcom: FOORTH NATIONAL COMMUNICATION, Party: Denmark (Danish Kroner) |              |  |
|-----------------------------------------------------------------------|--------------|--|
| Groupname                                                             | <u>TOTAL</u> |  |
| African Development Bank                                              | 998.40       |  |
| Asian Development Bank                                                | 336.10       |  |
| European Bank for Reconstruction and Development                      | 121.40       |  |
| Inter American                                                        | 69.00        |  |
| Other Multilateral Institutions, Funds, and Programs                  | 178.76       |  |
| United Nations                                                        | 2,082.30     |  |
| World Bank Group                                                      | 2,952.30     |  |