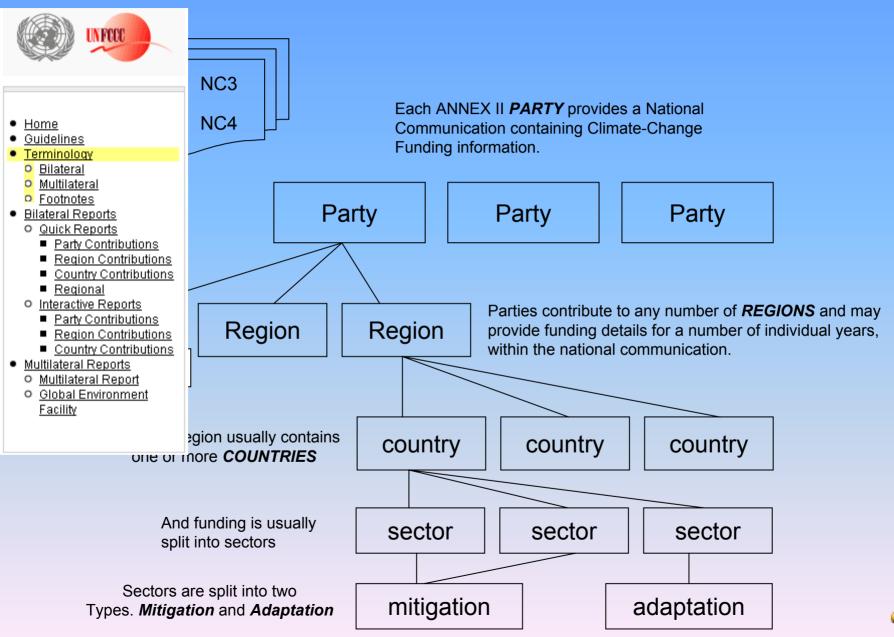

# Guidelines on Reporting (FCCC/CP/1999/7)

Annex II Parties report on financial contributions

1. "New and additional" financial resources

2. Financial contributions for implementation of Convention

3. Assistance to developing countries

Information on Party contributions of financial resources provided to various sectors;

Time series information on provision of financial resources.

- Home
- Guidelines
  - Terminology
  - Bilateral Multilateral
  - Footnotes
- Bilateral Reports
- Quick Reports
  - Party Contributions
  - Region Contributions
  - Country Contributions

  - Regional
  - Interactive Reports
    - Party Contributions
    - Region Contributions
    - Country Contributions
- Multilateral Reports
- Multilateral Report
- O Global Environment Facility

- have provided pursuant to Article 4.3. Parties shall clarify how they have determined such resources as being "new and additional" in their national communications. In communicating this information, Parties shall complete table 3.
- Parties shall provide detailed information on the assistance provided for the purpose of assisting developing country Parties that are particularly vulnerable to the adverse effects of climate change in meeting the costs of adaptation to those adverse effects, in textual format and with reference to table 5.
- Parties shall provide any information on any financial resources related to the implementation of the Convention provided through bilateral, regional and other multilateral channels. Parties should complete table 4 and 5.