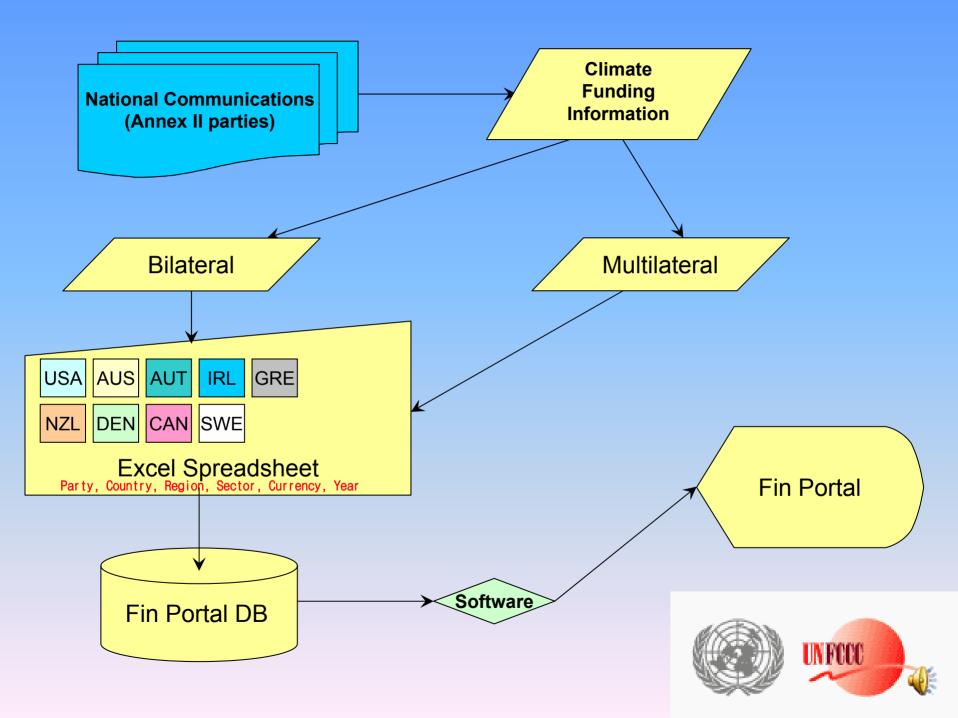

# Agenda

- Current reporting on finance
- Data flow in Finance Portal

- Challenges in information collection
- Summary of initial feedback
- Demonstration

# Guidelines on Reporting (FCCC/CP/1999/7)

Annex II Parties report on financial contributions

1. "New and additional" financial resources

2. Financial contributions for implementation of Convention

3. Assistance to developing countries

## **Suggestions by Parties**

- Use uniform reporting
- Refine existing guidelines to add clarity
- Review system for checking accuracy of reporting

Information on Party contributions of financial resources provided through bilateral, regional and multilateral channels;

Information on Party contributions of financial resources provided to various sectors;

Time series information on provision of financial resources.

- Home
- Guidelines
  - Terminology
  - Bilateral Multilateral
  - Footnotes
- Bilateral Reports
- Quick Reports
  - Party Contributions
  - Region Contributions
  - Country Contributions