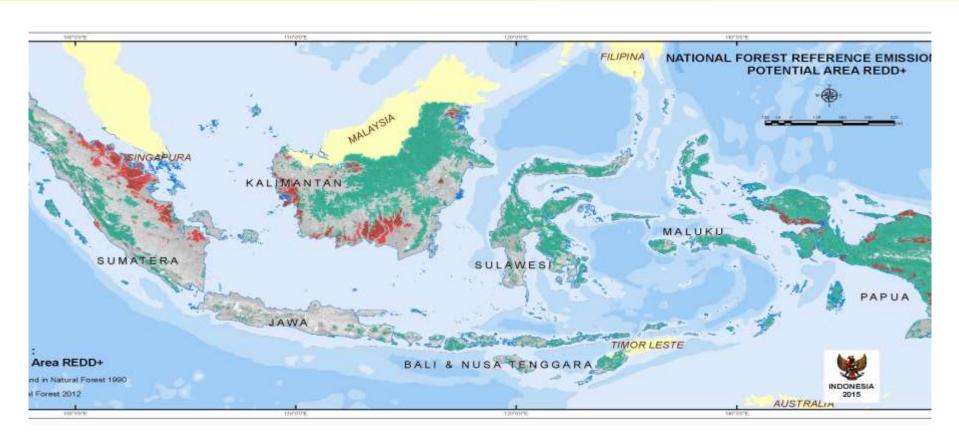

### **REDD+ AREA IN INDONESIA**

#### About 96 million ha of forests are REDD+ area

- 1. Mineral forested: 85,409,441 ha
- 2. Peatlands: 11,144,036 ha (forested: 6,742,545 ha; unforested: 4,401,491 ha)
- 3. Total REDD+ area: 96,553,478 ha