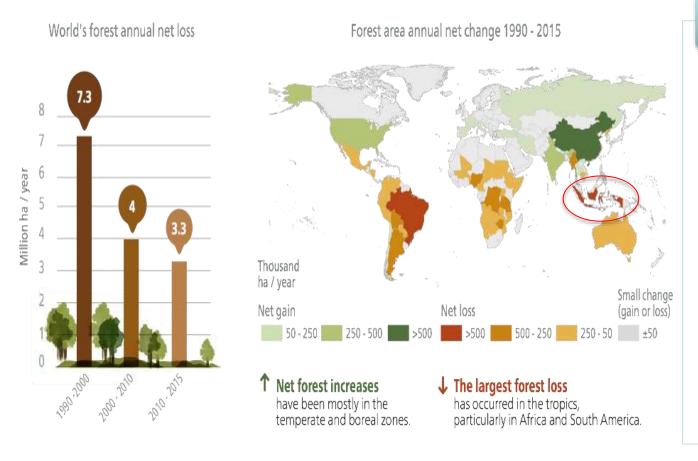

# Forest areas have decreased since 1990 but the rate of net forest loss has been cut by 50%

Source: Global Forest Resources 2015 (FRA), INFMS – FREL Indonesia (2015)

#### Indonesia

- Forest area:
   128.9 Mha
   (60% of the total land area);
- Natural forest: 113.2 Mha (used for FREL construction)
- Deforestation rate (1990-2012): 0.918 Mha/year;
- Forest degradation (1990-2012):
  0.5 Mha/year.