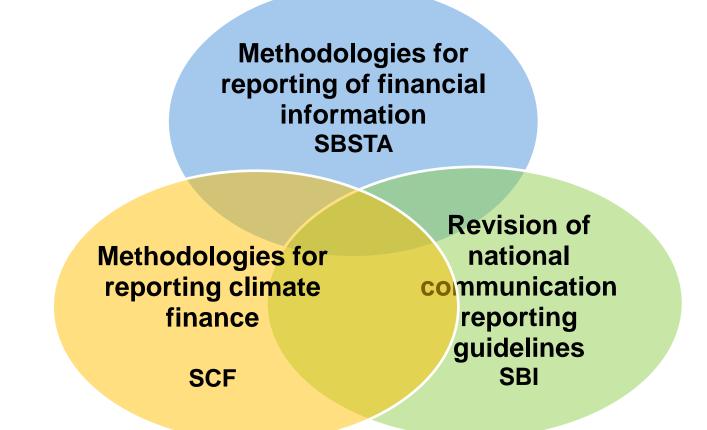

V of support and the<br>tracking of climate finance (1/CP.18) |
| Ongoing until COP20 |                                                                      | Considering ways of strengthening<br>methodologies for reporting climate finance<br>(5/CP.18)                                        |
|                     |                                                                      | Considering ongoing technical work on operational definitions of climate finance (3/CP.19)                                           |
| Mandate             | ed beyond COP20                                                      | Considering ways to increase work on MRV of support beyond the BA (7/CP.19)                                                          |



Linkages with the work under other bodies



## What is the scope of work for under SBSTA?