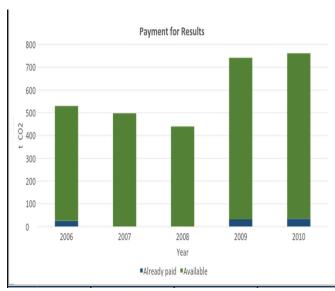

#### **Draft 2: Complete Information - Results already paid for**

|   | Regions or Countries | Results<br>(Mt CO2 e)     |               | orts on<br>ce Levels               | Reports on<br>Results | Results a Iready<br>paid for (Mt CO2 e) | Monitorii  | ng System |         | al REDD+<br>ategy  | Safeg    | guards                  |  |
|---|----------------------|---------------------------|---------------|------------------------------------|-----------------------|-----------------------------------------|------------|-----------|---------|--------------------|----------|-------------------------|--|
| 1 | Argentina            | xxxxxxxxxxxxx             | FRELI         | Report                             | Results Report        | xxxxxxxxxxxxx                           | xxx        | XXXX      | XXXXXXX | xxxxxxx            | XXXXXXX  | xxxxxxx                 |  |
| 2 | Brazil               | xxxxxxxxxxxx              | FRELI         | Report                             | Results Report        | xxxxxxxxxxxx                            | PRC        | PRODES    |         | Brazilian Strategy |          | Safeguards in<br>Brazil |  |
|   |                      | Results a lready paid for |               | Results already paid for (t CO2 e) |                       |                                         |            |           |         |                    |          |                         |  |
|   | Payment for Results  |                           | Donor/Year    | 2006                               | 2007                  | 2008                                    | 2009       | 2010      | TOTAL   |                    |          |                         |  |
|   |                      | 700<br>600<br>500         |               |                                    |                       | Norway                                  | 23911039,6 |           |         | 28347560           | 33363022 | 85621621,6              |  |
|   |                      | Š 400<br>300              | ш             |                                    |                       | Petrobras<br>(BRA)                      | 1115194,99 |           |         |                    |          | 1115194,99              |  |
|   |                      | 100                       |               |                                    |                       | Germany                                 |            |           |         | 3188174            | 1398630  | 4586804                 |  |
|   |                      | 2006 2                    | ■Already paid | 2008<br>Year<br>d #Available       | 2009 2010             |                                         |            |           |         |                    |          |                         |  |
| 3 | Bolivia              | xxxxxxxxxxxx              | FRELI         | Report                             | Results Report        | xxxxxxxxxxxxx                           | XXXX       | xxxx      | xxxxxxx | xxxxxxx            | xxxxxx   | xxxxxxx                 |  |
| 4 | Colombia             | XXXXXXXXXXXXXX            | FRELI         | Report                             | Results Report        | XXXXXXXXXXXXXX                          | XXXX       | xxxx      | XXXXXXX | xxxxxxx            | XXXXXXX  | XXXXXXX                 |  |

#### **Detail on Results already paid for**

| Results already paid for (t CO2 e) |            |      |      |          |          |            |  |  |
|------------------------------------|------------|------|------|----------|----------|------------|--|--|
| Donor/Year                         | 2006       | 2007 | 2008 | 2009     | 2010     | TOTAL      |  |  |
| Norway                             | 23911039,6 |      |      | 28347560 | 33363022 | 85621621,6 |  |  |
| Petrobras<br>(BRA)                 | 1115194,99 |      |      |          |          | 1115194,99 |  |  |
| Germany                            |            |      |      | 3188174  | 1398630  | 4586804    |  |  |
|                                    |            |      |      |          |          |            |  |  |