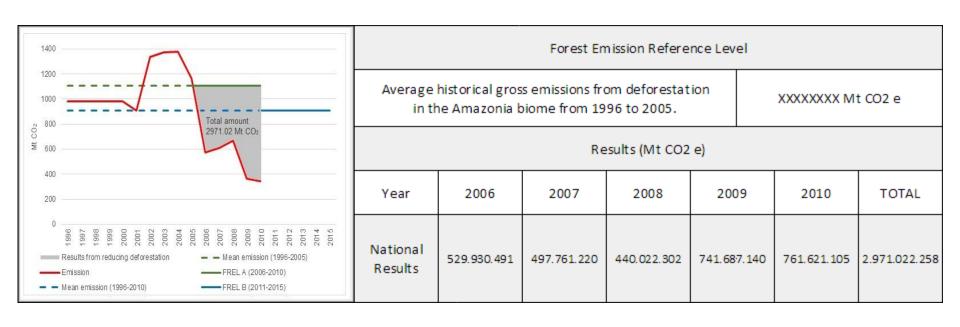

#### **Draft 2: Complete Information - Results**

|   | Regions or Countries  Results Reports on Reference Levels  Results Reports on Results |                                   | Results a lready paid for (Mt CO2 e) Monitoring System |                                                                                                | National REDD+<br>Strategy |              | Safeg        | uards       |             |             |               |
|---|---------------------------------------------------------------------------------------|-----------------------------------|--------------------------------------------------------|------------------------------------------------------------------------------------------------|----------------------------|--------------|--------------|-------------|-------------|-------------|---------------|
| 1 | Argentina                                                                             | xxxxxxxxxxxx                      | FREL Report                                            | Results Report                                                                                 | xxxxxxxxxxxxx              | xxx          | xxxx         | XXXXXXX     | xxxxxxx     | XXXXXXX     | xxxxxxx       |
| 2 | Brazil                                                                                | xxxxxxxxxxxxx                     | FREL Report                                            | Results Report                                                                                 | xxxxxxxxxxxxx              | PRC          | DDES         | Brazilian   | Strategy    | _           | ards in       |
|   |                                                                                       | Results Results a lready paid for |                                                        |                                                                                                | For                        | est Emission | Reference Lo | evel        |             |             |               |
|   |                                                                                       |                                   |                                                        | Average historical gross emissions from deforestation in the Amazonia biome from 1996 to 2005. |                            |              |              |             | )2 e        |             |               |
|   |                                                                                       | 1000<br>800                       | Total am-                                              | ount<br>Mt CO2                                                                                 |                            |              | Results (N   | Mt CO2 e)   |             |             |               |
|   |                                                                                       | ₩ 600                             |                                                        |                                                                                                | Year                       | 2006         | 2007         | 2008        | 2009        | 2010        | TOTAL         |
|   |                                                                                       | 0                                 | Uucing deforestation                                   |                                                                                                | National<br>Results        | 529.930.491  | 497.761.220  | 440.022.302 | 741.687.140 | 761.621.105 | 2.971.022.258 |
| 3 | Bolivia                                                                               | xxxxxxxxxxxxx                     | FREL Report                                            | FREL Report Results Report                                                                     |                            | XXXX         | xxxx         | XXXXXXX     | xxxxxxx     | xxxxxxx     | xxxxxxx       |
| 4 | Colombia                                                                              | xxxxxxxxxxxx                      | FREL Report                                            | Results Report                                                                                 | xxxxxxxxxxxx               | XXXX         | xxxx         | XXXXXXX     | xxxxxxx     | xxxxxxx     | xxxxxxx       |