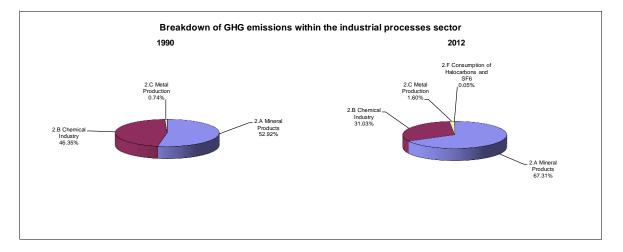

t emissions/removals with LULUCF | -11.4                                             | 3.0               | -3.8              |
| GHG emissions without LULUCF                       | -5.5                                              | 1.0               | -2.0              |
| GHG net emissions/removals by LULUCF               | 0.8                                               | -1.6              | -0.5              |
| GHG net emissions/removals with LULUCF             | -8.0                                              | 2.4               | -2.5              |

The base year under the Climate Change Convention is 1990 except for Bulgaria (1988), Hungary (average of 1985 to 1987), Poland (1988), Romania (1989) and Slovenia (1986), as defined by decisions 9/CP.2 and 11/CP.4.





















**United Nations** Climate Change Secretariat