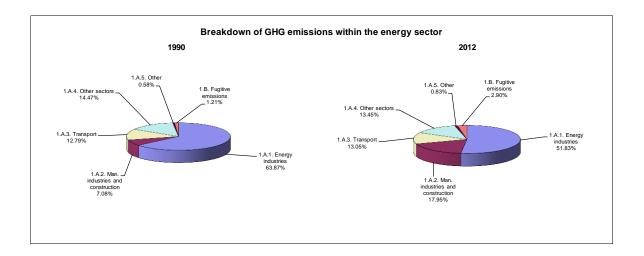

net emissions/removals with LULUCF | -11.4                                             | 3.0               | -3.8              |
| GHG emissions without LULUCF                       | -5.5                                              | 1.0               | -2.0              |
| GHG net emissions/removals by LULUCF               | 0.8                                               | -1.6              | -0.5              |
| GHG net emissions/removals with LULUCF             | -8.0                                              | 2.4               | -2.5              |

The base year under the Climate Change Convention is 1990 except for Bulgaria (1988), Hungary (average of 1985 to 1987), Poland (1988), Romania (1989) and Slovenia (1986), as defined by decisions 9/CP.2 and 11/CP.4.





















**United Nations** Climate Change Secretariat