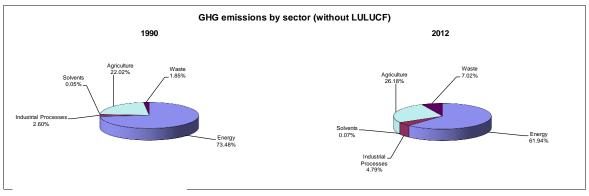

## Summary of GHG Emissions for Belarus

Base year (Convention) = 1990

|                                                    | E         | Emissions, in Gg CO <sub>2</sub> equivalent |           |  |
|----------------------------------------------------|-----------|---------------------------------------------|-----------|--|
|                                                    | 1990      | 2000                                        | 2012      |  |
| CO <sub>2</sub> emissions without LULUCF           | 103,806.8 | 53,319.3                                    | 57,490.7  |  |
| CO <sub>2</sub> net emissions/removals by LULUCF   | -28,599.4 | -30,931.9                                   | -25,521.4 |  |
| CO <sub>2</sub> net emissions/removals with LULUCF | 75,207.5  | 22,387.4                                    | 31,969.3  |  |
| GHG emissions without LULUCF                       | 139,151.2 | 79,165.1                                    | 89,283.3  |  |
| GHG net emissions/removals by LULUCF               | -28,574.4 | -30,902.8                                   | -25,500.7 |  |
| GHG net emissions/removals with LULUCF             | 110,576.8 | 48,262.3                                    | 63,782.6  |  |