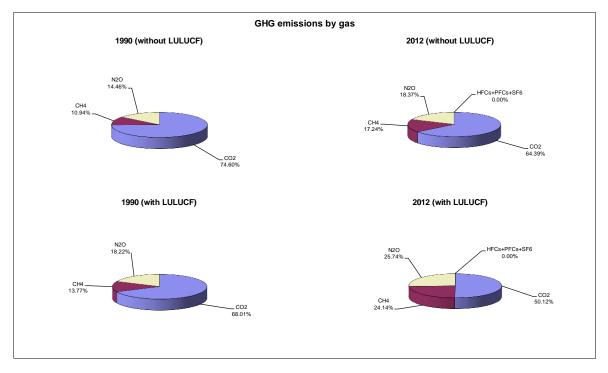

## Summary of GHG Emissions for Belarus

Base year (Convention) = 1990

|                                                    | E         | Emissions, in Gg CO <sub>2</sub> equivalent |           |  |
|----------------------------------------------------|-----------|---------------------------------------------|-----------|--|
|                                                    | 1990      | 2000                                        | 2012      |  |
| CO <sub>2</sub> emissions without LULUCF           | 103,806.8 | 53,319.3                                    | 57,490.7  |  |
| CO <sub>2</sub> net emissions/removals by LULUCF   | -28,599.4 | -30,931.9                                   | -25,521.4 |  |
| CO <sub>2</sub> net emissions/removals with LULUCF | 75,207.5  | 22,387.4                                    | 31,969.3  |  |
| GHG emissions without LULUCF                       | 139,151.2 | 79,165.1                                    | 89,283.3  |  |
| GHG net emissions/removals by LULUCF               | -28,574.4 | -30,902.8                                   | -25,500.7 |  |
| GHG net emissions/removals with LULUCF             | 110,576.8 | 48,262.3                                    | 63,782.6  |  |