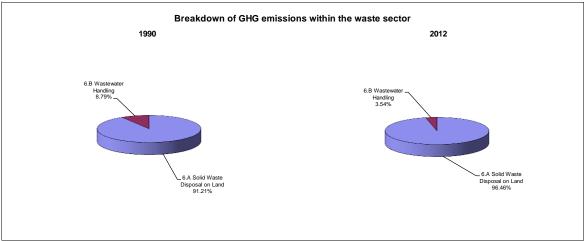

| 3.0               | -3.8              |
| GHG emissions without LULUCF                       | -5.5                                              | 1.0               | -2.0              |
| GHG net emissions/removals by LULUCF               | 0.8                                               | -1.6              | -0.5              |
| GHG net emissions/removals with LULUCF             | -8.0                                              | 2.4               | -2.5              |

The base year under the Climate Change Convention is 1990 except for Bulgaria (1988), Hungary (average of 1985 to 1987), Poland (1988), Romania (1989) and Slovenia (1986), as defined by decisions 9/CP.2 and 11/CP.4.





















**United Nations** Climate Change Secretariat