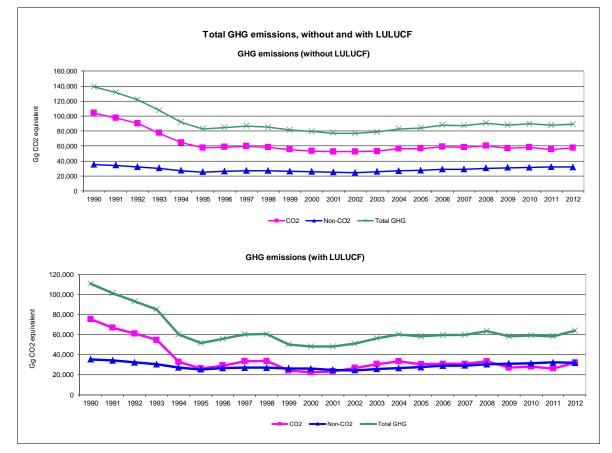

## Summary of GHG Emissions for Belarus

Base year (Convention) = 1990

|                                                    | E         | Emissions, in Gg CO <sub>2</sub> equivalent |           |  |
|----------------------------------------------------|-----------|---------------------------------------------|-----------|--|
|                                                    | 1990      | 2000                                        | 2012      |  |
| CO <sub>2</sub> emissions without LULUCF           | 103,806.8 | 53,319.3                                    | 57,490.7  |  |
| CO <sub>2</sub> net emissions/removals by LULUCF   | -28,599.4 | -30,931.9                                   | -25,521.4 |  |
| CO <sub>2</sub> net emissions/removals with LULUCF | 75,207.5  | 22,387.4                                    | 31,969.3  |  |
| GHG emissions without LULUCF                       | 139,151.2 | 79,165.1                                    | 89,283.3  |  |
| GHG net emissions/removals by LULUCF               | -28,574.4 | -30,902.8                                   | -25,500.7 |  |
| GHG net emissions/removals with LULUCF             | 110,576.8 | 48,262.3                                    | 63,782.6  |  |

|                                                    | Changes in emissions, in per cent |                   |                   |
|----------------------------------------------------|-----------------------------------|-------------------|-------------------|
|                                                    | From 1990 to 2000                 | From 2000 to 2012 | From 1990 to 2012 |
| CO <sub>2</sub> emissions without LULUCF           | -48.6                             | 7.8               | -44.6             |
| CO <sub>2</sub> net emissions/removals by LULUCF   | 8.2                               | -17.5             | -10.8             |
| CO <sub>2</sub> net emissions/removals with LULUCF | -70.2                             | 42.8              | -57.5             |
| GHG emissions without LULUCF                       | -43.1                             | 12.8              | -35.8             |
| GHG net emissions/removals by LULUCF               | 8.1                               | -17.5             | -10.8             |
| GHG net emissions/removals with LULUCF             | -56.4                             | 32.2              | -42.3             |

|                                                    | Average annual growth rates, in per cent per year |                   |                   |
|----------------------------------------------------|---------------------------------------------------|-------------------|-------------------|
|                                                    | From 1990 to 2000                                 | From 2000 to 2012 | From 1990 to 2012 |
| CO <sub>2</sub> emissions without LULUCF           | -6.4                                              | 0.6               | -2.7              |
| CO <sub>2</sub> net emissions/removals by LULUCF   | 0.8                                               | -1.6              | -0.5              |
| CO <sub>2</sub> net emissions/removals with LULUCF | -11.4                                             | 3.0               | -3.8              |
| GHG emissions without LULUCF                       | -5.5                                              | 1.0               | -2.0              |
| GHG net emissions/removals by LULUCF               | 0.8                                               | -1.6              | -0.5              |
| GHG net emissions/removals with LULUCF             | -8.0                                              | 2.4               | -2.5              |