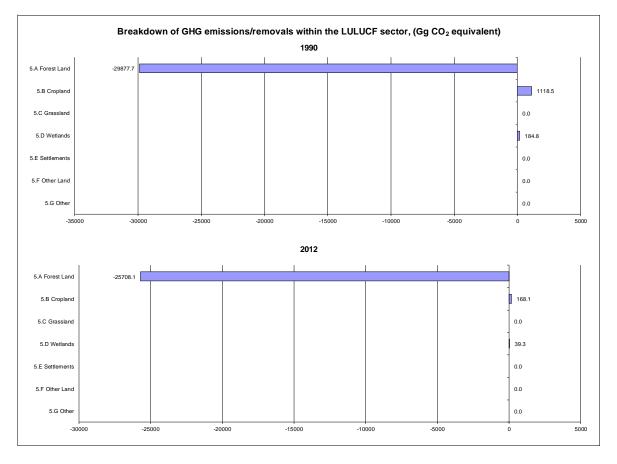

## Summary of GHG Emissions for Belarus

Base year (Convention) = 1990

|                                                    | E         | Emissions, in Gg CO <sub>2</sub> equivalent |           |  |
|----------------------------------------------------|-----------|---------------------------------------------|-----------|--|
|                                                    | 1990      | 2000                                        | 2012      |  |
| CO <sub>2</sub> emissions without LULUCF           | 103,806.8 | 53,319.3                                    | 57,490.7  |  |
| CO <sub>2</sub> net emissions/removals by LULUCF   | -28,599.4 | -30,931.9                                   | -25,521.4 |  |
| CO <sub>2</sub> net emissions/removals with LULUCF | 75,207.5  | 22,387.4                                    | 31,969.3  |  |
| GHG emissions without LULUCF                       | 139,151.2 | 79,165.1                                    | 89,283.3  |  |
| GHG net emissions/removals by LULUCF               | -28,574.4 | -30,902.8                                   | -25,500.7 |  |
| GHG net emissions/removals with LULUCF             | 110,576.8 | 48,262.3                                    | 63,782.6  |  |