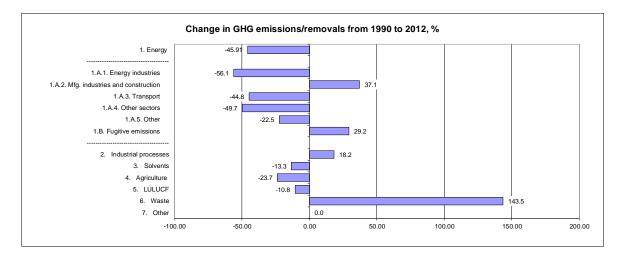

|                                                    | Changes in emissions, in per cent |                   |                   |
|----------------------------------------------------|-----------------------------------|-------------------|-------------------|
|                                                    | From 1990 to 2000                 | From 2000 to 2012 | From 1990 to 2012 |
| CO <sub>2</sub> emissions without LULUCF           | -48.6                             | 7.8               | -44.6             |
| CO <sub>2</sub> net emissions/removals by LULUCF   | 8.2                               | -17.5             | -10.8             |
| CO <sub>2</sub> net emissions/removals with LULUCF | -70.2                             | 42.8              | -57.5             |
| GHG emissions without LULUCF                       | -43.1                             | 12.8              | -35.8             |
| GHG net emissions/removals by LULUCF               | 8.1                               | -17.5             | -10.8             |
| GHG net emissions/removals with LULUCF             | -56.4                             | 32.2              | -42.3             |