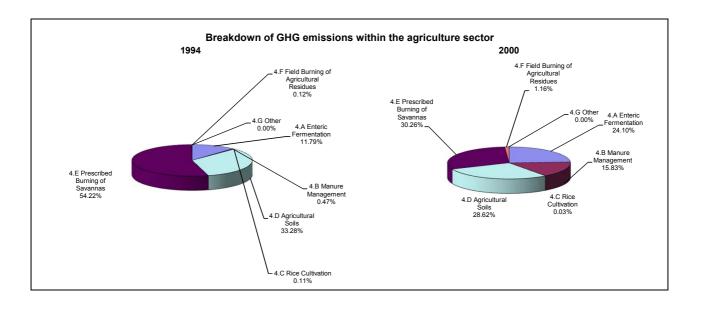

## **Emissions Summary for Zambia**

|                                      | Em         | Emissions, in Gg CO <sub>2</sub> equivalent |                                 |  |
|--------------------------------------|------------|---------------------------------------------|---------------------------------|--|
|                                      | 1994       | 2000                                        | Latest available year<br>(2000) |  |
| CO2 emissions without LUCF           | 2,595.4    | 1,685.9                                     | 1,685.9                         |  |
| CO2 net emissions/removals by LUCF   | -1,389.3   | 34,126.5                                    | 34,126.5                        |  |
| CO2 net emissions/removals with LUCF | 1,206.1    | 35,812.4                                    | 35,812.4                        |  |
| GHG emissions without LUCF           | 32,770.1   | 14,404.7                                    | 14,404.7                        |  |
| GHG net emissions/removals by LUCF   | 3,457.9    | 40,310.4                                    | 40,310.4                        |  |
| GHG net emissions/removals with LUCF | 36,228.0   | 54,715.1                                    | 54,715.1                        |  |
|                                      | Cha        | Changes in emissions, in per cent           |                                 |  |
|                                      |            | From 1994 to 2000                           |                                 |  |
| CO2 emissions without LUCF           |            | -35.0                                       |                                 |  |
| CO2 net emissions/removals by LUCF   |            |                                             |                                 |  |
| CO2 net emissions/removals with LUCF |            | 2,869.4                                     |                                 |  |
| GHG emissions without LUCF           |            | -56.0                                       |                                 |  |
| GHG net emissions/removals by LUCF   |            | 1,065.7                                     |                                 |  |
| GHG net emissions/removals with LUCF |            | 51.0                                        |                                 |  |
|                                      | Average an | annual growth rates, in per cent per year   |                                 |  |
|                                      |            | From 1994 to 2000                           |                                 |  |
| CO2 emissions without LUCF           |            | -6.9                                        |                                 |  |
| CO2 net emissions/removals by LUCF   |            |                                             |                                 |  |
| CO2 net emissions/removals with LUCF |            | 76.0                                        |                                 |  |
| GHG emissions without LUCF           |            | -12.8                                       |                                 |  |
| GHG net emissions/removals by LUCF   |            | 50.6                                        |                                 |  |
| GHG net emissions/removals with LUCF |            | 7.1                                         |                                 |  |