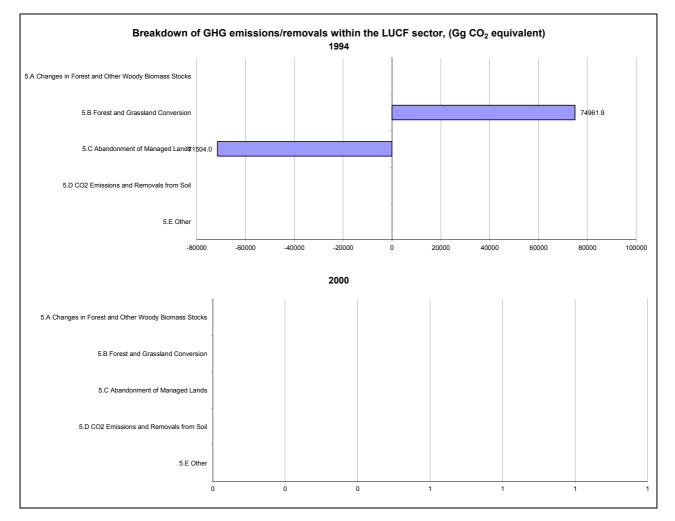

## **Emissions Summary for Zambia**

|                                      | Em         | Emissions, in Gg CO <sub>2</sub> equivalent |                                 |  |
|--------------------------------------|------------|---------------------------------------------|---------------------------------|--|
|                                      | 1994       | 2000                                        | Latest available year<br>(2000) |  |
| CO2 emissions without LUCF           | 2,595.4    | 1,685.9                                     | 1,685.9                         |  |
| CO2 net emissions/removals by LUCF   | -1,389.3   | 34,126.5                                    | 34,126.5                        |  |
| CO2 net emissions/removals with LUCF | 1,206.1    | 35,812.4                                    | 35,812.4                        |  |
| GHG emissions without LUCF           | 32,770.1   | 14,404.7                                    | 14,404.7                        |  |
| GHG net emissions/removals by LUCF   | 3,457.9    | 40,310.4                                    | 40,310.4                        |  |
| GHG net emissions/removals with LUCF | 36,228.0   | 54,715.1                                    | 54,715.1                        |  |
|                                      | Cha        | Changes in emissions, in per cent           |                                 |  |
|                                      |            | From 1994 to 2000                           |                                 |  |
| CO2 emissions without LUCF           |            | -35.0                                       |                                 |  |
| CO2 net emissions/removals by LUCF   |            |                                             |                                 |  |
| CO2 net emissions/removals with LUCF |            | 2,869.4                                     |                                 |  |
| GHG emissions without LUCF           |            | -56.0                                       |                                 |  |
| GHG net emissions/removals by LUCF   |            | 1,065.7                                     |                                 |  |
| GHG net emissions/removals with LUCF |            | 51.0                                        |                                 |  |
|                                      | Average an | annual growth rates, in per cent per year   |                                 |  |
|                                      |            | From 1994 to 2000                           |                                 |  |
| CO2 emissions without LUCF           |            | -6.9                                        |                                 |  |
| CO2 net emissions/removals by LUCF   |            |                                             |                                 |  |
| CO2 net emissions/removals with LUCF |            | 76.0                                        |                                 |  |
| GHG emissions without LUCF           |            | -12.8                                       |                                 |  |
| GHG net emissions/removals by LUCF   |            | 50.6                                        |                                 |  |
| GHG net emissions/removals with LUCF |            | 7.1                                         |                                 |  |