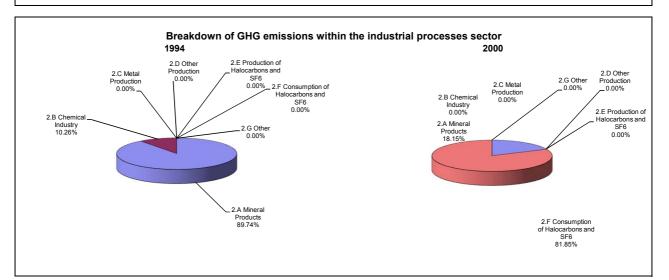

## **Emissions Summary for Zambia**

|                                      | Em         | Emissions, in Gg CO <sub>2</sub> equivalent |                                 |  |
|--------------------------------------|------------|---------------------------------------------|---------------------------------|--|
|                                      | 1994       | 2000                                        | Latest available year<br>(2000) |  |
| CO2 emissions without LUCF           | 2,595.4    | 1,685.9                                     | 1,685.9                         |  |
| CO2 net emissions/removals by LUCF   | -1,389.3   | 34,126.5                                    | 34,126.5                        |  |
| CO2 net emissions/removals with LUCF | 1,206.1    | 35,812.4                                    | 35,812.4                        |  |
| GHG emissions without LUCF           | 32,770.1   | 14,404.7                                    | 14,404.7                        |  |
| GHG net emissions/removals by LUCF   | 3,457.9    | 40,310.4                                    | 40,310.4                        |  |
| GHG net emissions/removals with LUCF | 36,228.0   | 54,715.1                                    | 54,715.1                        |  |
|                                      | Cha        | Changes in emissions, in per cent           |                                 |  |
|                                      |            | From 1994 to 2000                           |                                 |  |
| CO2 emissions without LUCF           |            | -35.0                                       |                                 |  |
| CO2 net emissions/removals by LUCF   |            |                                             |                                 |  |
| CO2 net emissions/removals with LUCF |            | 2,869.4                                     |                                 |  |
| GHG emissions without LUCF           |            | -56.0                                       |                                 |  |
| GHG net emissions/removals by LUCF   |            | 1,065.7                                     |                                 |  |
| GHG net emissions/removals with LUCF |            | 51.0                                        |                                 |  |
|                                      | Average an | annual growth rates, in per cent per year   |                                 |  |
|                                      |            | From 1994 to 2000                           |                                 |  |
| CO2 emissions without LUCF           |            | -6.9                                        |                                 |  |
| CO2 net emissions/removals by LUCF   |            |                                             |                                 |  |
| CO2 net emissions/removals with LUCF |            | 76.0                                        |                                 |  |
| GHG emissions without LUCF           |            | -12.8                                       |                                 |  |
| GHG net emissions/removals by LUCF   |            | 50.6                                        |                                 |  |
| GHG net emissions/removals with LUCF |            | 7.1                                         |                                 |  |