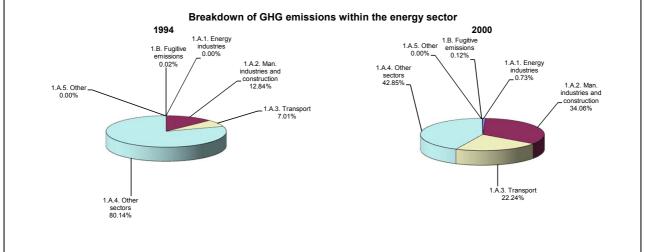

## **Emissions Summary for Zambia**

|                                      | Em         | Emissions, in Gg CO <sub>2</sub> equivalent |                                 |  |
|--------------------------------------|------------|---------------------------------------------|---------------------------------|--|
|                                      | 1994       | 2000                                        | Latest available year<br>(2000) |  |
| CO2 emissions without LUCF           | 2,595.4    | 1,685.9                                     | 1,685.9                         |  |
| CO2 net emissions/removals by LUCF   | -1,389.3   | 34,126.5                                    | 34,126.5                        |  |
| CO2 net emissions/removals with LUCF | 1,206.1    | 35,812.4                                    | 35,812.4                        |  |
| GHG emissions without LUCF           | 32,770.1   | 14,404.7                                    | 14,404.7                        |  |
| GHG net emissions/removals by LUCF   | 3,457.9    | 40,310.4                                    | 40,310.4                        |  |
| GHG net emissions/removals with LUCF | 36,228.0   | 54,715.1                                    | 54,715.1                        |  |
|                                      | Cha        | Changes in emissions, in per cent           |                                 |  |
|                                      |            | From 1994 to 2000                           |                                 |  |
| CO2 emissions without LUCF           |            | -35.0                                       |                                 |  |
| CO2 net emissions/removals by LUCF   |            |                                             |                                 |  |
| CO2 net emissions/removals with LUCF |            | 2,869.4                                     |                                 |  |
| GHG emissions without LUCF           |            | -56.0                                       |                                 |  |
| GHG net emissions/removals by LUCF   |            | 1,065.7                                     |                                 |  |
| GHG net emissions/removals with LUCF |            | 51.0                                        |                                 |  |
|                                      | Average an | annual growth rates, in per cent per year   |                                 |  |
|                                      |            | From 1994 to 2000                           |                                 |  |
| CO2 emissions without LUCF           |            | -6.9                                        |                                 |  |
| CO2 net emissions/removals by LUCF   |            |                                             |                                 |  |
| CO2 net emissions/removals with LUCF |            | 76.0                                        |                                 |  |
| GHG emissions without LUCF           |            | -12.8                                       |                                 |  |
| GHG net emissions/removals by LUCF   |            | 50.6                                        |                                 |  |
| GHG net emissions/removals with LUCF |            | 7.1                                         |                                 |  |