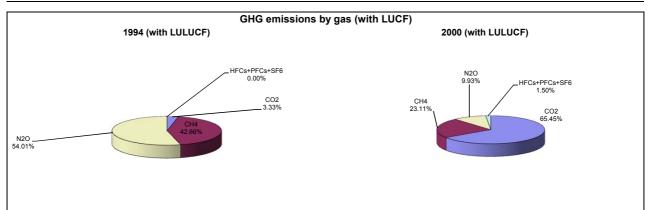

## **Emissions Summary for Zambia**

|                                      | Em         | Emissions, in Gg CO <sub>2</sub> equivalent |                                 |  |
|--------------------------------------|------------|---------------------------------------------|---------------------------------|--|
|                                      | 1994       | 2000                                        | Latest available year<br>(2000) |  |
| CO2 emissions without LUCF           | 2,595.4    | 1,685.9                                     | 1,685.9                         |  |
| CO2 net emissions/removals by LUCF   | -1,389.3   | 34,126.5                                    | 34,126.5                        |  |
| CO2 net emissions/removals with LUCF | 1,206.1    | 35,812.4                                    | 35,812.4                        |  |
| GHG emissions without LUCF           | 32,770.1   | 14,404.7                                    | 14,404.7                        |  |
| GHG net emissions/removals by LUCF   | 3,457.9    | 40,310.4                                    | 40,310.4                        |  |
| GHG net emissions/removals with LUCF | 36,228.0   | 54,715.1                                    | 54,715.1                        |  |
|                                      | Cha        | Changes in emissions, in per cent           |                                 |  |
|                                      |            | From 1994 to 2000                           |                                 |  |
| CO2 emissions without LUCF           |            | -35.0                                       |                                 |  |
| CO2 net emissions/removals by LUCF   |            |                                             |                                 |  |
| CO2 net emissions/removals with LUCF |            | 2,869.4                                     |                                 |  |
| GHG emissions without LUCF           |            | -56.0                                       |                                 |  |
| GHG net emissions/removals by LUCF   |            | 1,065.7                                     |                                 |  |
| GHG net emissions/removals with LUCF |            | 51.0                                        |                                 |  |
|                                      | Average an | annual growth rates, in per cent per year   |                                 |  |
|                                      |            | From 1994 to 2000                           |                                 |  |
| CO2 emissions without LUCF           |            | -6.9                                        |                                 |  |
| CO2 net emissions/removals by LUCF   |            |                                             |                                 |  |
| CO2 net emissions/removals with LUCF |            | 76.0                                        |                                 |  |
| GHG emissions without LUCF           |            | -12.8                                       |                                 |  |
| GHG net emissions/removals by LUCF   |            | 50.6                                        |                                 |  |
| GHG net emissions/removals with LUCF |            | 7.1                                         |                                 |  |