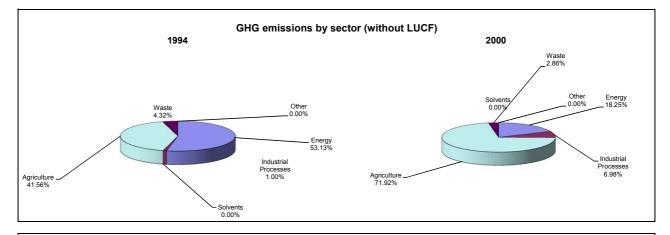

## **Emissions Summary for Zambia**

|                                      | Em         | Emissions, in Gg CO <sub>2</sub> equivalent |                                 |  |
|--------------------------------------|------------|---------------------------------------------|---------------------------------|--|
|                                      | 1994       | 2000                                        | Latest available year<br>(2000) |  |
| CO2 emissions without LUCF           | 2,595.4    | 1,685.9                                     | 1,685.9                         |  |
| CO2 net emissions/removals by LUCF   | -1,389.3   | 34,126.5                                    | 34,126.5                        |  |
| CO2 net emissions/removals with LUCF | 1,206.1    | 35,812.4                                    | 35,812.4                        |  |
| GHG emissions without LUCF           | 32,770.1   | 14,404.7                                    | 14,404.7                        |  |
| GHG net emissions/removals by LUCF   | 3,457.9    | 40,310.4                                    | 40,310.4                        |  |
| GHG net emissions/removals with LUCF | 36,228.0   | 54,715.1                                    | 54,715.1                        |  |
|                                      | Cha        | Changes in emissions, in per cent           |                                 |  |
|                                      |            | From 1994 to 2000                           |                                 |  |
| CO2 emissions without LUCF           |            | -35.0                                       |                                 |  |
| CO2 net emissions/removals by LUCF   |            |                                             |                                 |  |
| CO2 net emissions/removals with LUCF |            | 2,869.4                                     |                                 |  |
| GHG emissions without LUCF           |            | -56.0                                       |                                 |  |
| GHG net emissions/removals by LUCF   |            | 1,065.7                                     |                                 |  |
| GHG net emissions/removals with LUCF |            | 51.0                                        |                                 |  |
|                                      | Average an | annual growth rates, in per cent per year   |                                 |  |
|                                      |            | From 1994 to 2000                           |                                 |  |
| CO2 emissions without LUCF           |            | -6.9                                        |                                 |  |
| CO2 net emissions/removals by LUCF   |            |                                             |                                 |  |
| CO2 net emissions/removals with LUCF |            | 76.0                                        |                                 |  |
| GHG emissions without LUCF           |            | -12.8                                       |                                 |  |
| GHG net emissions/removals by LUCF   |            | 50.6                                        |                                 |  |
| GHG net emissions/removals with LUCF |            | 7.1                                         |                                 |  |