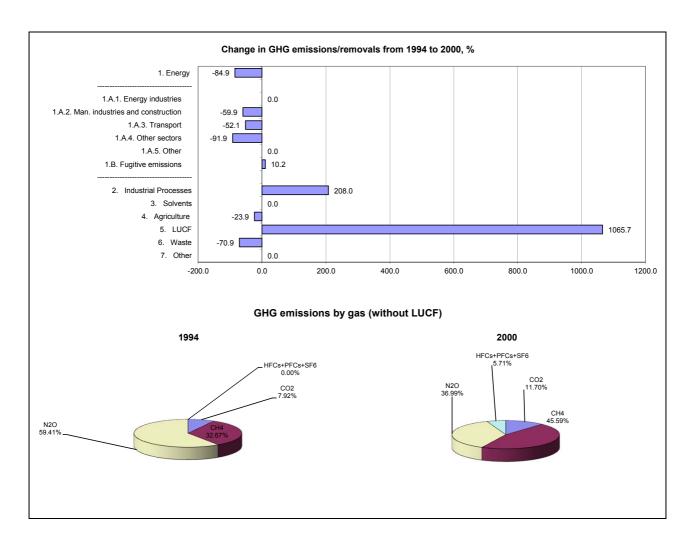

## **Emissions Summary for Zambia**

|                                      | Em         | Emissions, in Gg CO <sub>2</sub> equivalent |                                 |  |
|--------------------------------------|------------|---------------------------------------------|---------------------------------|--|
|                                      | 1994       | 2000                                        | Latest available year<br>(2000) |  |
| CO2 emissions without LUCF           | 2,595.4    | 1,685.9                                     | 1,685.9                         |  |
| CO2 net emissions/removals by LUCF   | -1,389.3   | 34,126.5                                    | 34,126.5                        |  |
| CO2 net emissions/removals with LUCF | 1,206.1    | 35,812.4                                    | 35,812.4                        |  |
| GHG emissions without LUCF           | 32,770.1   | 14,404.7                                    | 14,404.7                        |  |
| GHG net emissions/removals by LUCF   | 3,457.9    | 40,310.4                                    | 40,310.4                        |  |
| GHG net emissions/removals with LUCF | 36,228.0   | 54,715.1                                    | 54,715.1                        |  |
|                                      | Cha        | Changes in emissions, in per cent           |                                 |  |
|                                      |            | From 1994 to 2000                           |                                 |  |
| CO2 emissions without LUCF           |            | -35.0                                       |                                 |  |
| CO2 net emissions/removals by LUCF   |            |                                             |                                 |  |
| CO2 net emissions/removals with LUCF |            | 2,869.4                                     |                                 |  |
| GHG emissions without LUCF           |            | -56.0                                       |                                 |  |
| GHG net emissions/removals by LUCF   |            | 1,065.7                                     |                                 |  |
| GHG net emissions/removals with LUCF |            | 51.0                                        |                                 |  |
|                                      | Average an | annual growth rates, in per cent per year   |                                 |  |
|                                      |            | From 1994 to 2000                           |                                 |  |
| CO2 emissions without LUCF           |            | -6.9                                        |                                 |  |
| CO2 net emissions/removals by LUCF   |            |                                             |                                 |  |
| CO2 net emissions/removals with LUCF |            | 76.0                                        |                                 |  |
| GHG emissions without LUCF           |            | -12.8                                       |                                 |  |
| GHG net emissions/removals by LUCF   |            | 50.6                                        |                                 |  |
| GHG net emissions/removals with LUCF |            | 7.1                                         |                                 |  |