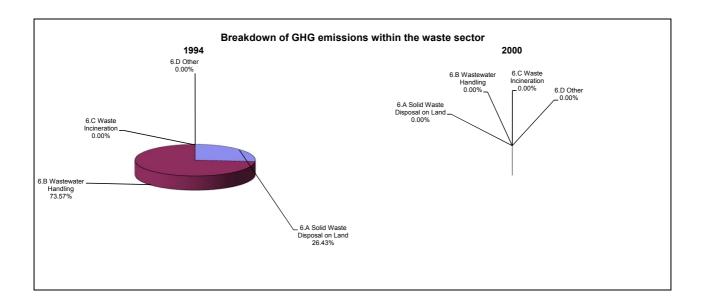

## **Emissions Summary for Zambia**

|                                      | Em         | Emissions, in Gg CO <sub>2</sub> equivalent |                                 |  |
|--------------------------------------|------------|---------------------------------------------|---------------------------------|--|
|                                      | 1994       | 2000                                        | Latest available year<br>(2000) |  |
| CO2 emissions without LUCF           | 2,595.4    | 1,685.9                                     | 1,685.9                         |  |
| CO2 net emissions/removals by LUCF   | -1,389.3   | 34,126.5                                    | 34,126.5                        |  |
| CO2 net emissions/removals with LUCF | 1,206.1    | 35,812.4                                    | 35,812.4                        |  |
| GHG emissions without LUCF           | 32,770.1   | 14,404.7                                    | 14,404.7                        |  |
| GHG net emissions/removals by LUCF   | 3,457.9    | 40,310.4                                    | 40,310.4                        |  |
| GHG net emissions/removals with LUCF | 36,228.0   | 54,715.1                                    | 54,715.1                        |  |
|                                      | Cha        | Changes in emissions, in per cent           |                                 |  |
|                                      |            | From 1994 to 2000                           |                                 |  |
| CO2 emissions without LUCF           |            | -35.0                                       |                                 |  |
| CO2 net emissions/removals by LUCF   |            |                                             |                                 |  |
| CO2 net emissions/removals with LUCF |            | 2,869.4                                     |                                 |  |
| GHG emissions without LUCF           |            | -56.0                                       |                                 |  |
| GHG net emissions/removals by LUCF   |            | 1,065.7                                     |                                 |  |
| GHG net emissions/removals with LUCF |            | 51.0                                        |                                 |  |
|                                      | Average an | annual growth rates, in per cent per year   |                                 |  |
|                                      |            | From 1994 to 2000                           |                                 |  |
| CO2 emissions without LUCF           |            | -6.9                                        |                                 |  |
| CO2 net emissions/removals by LUCF   |            |                                             |                                 |  |
| CO2 net emissions/removals with LUCF |            | 76.0                                        |                                 |  |
| GHG emissions without LUCF           |            | -12.8                                       |                                 |  |
| GHG net emissions/removals by LUCF   |            | 50.6                                        |                                 |  |
| GHG net emissions/removals with LUCF |            | 7.1                                         |                                 |  |