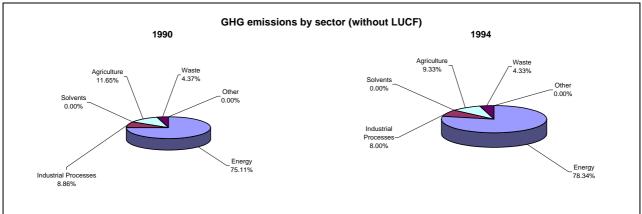

## **Emissions Summary for South Africa**

|                                      | Eı        | Emissions, in Gg CO <sub>2</sub> equivalent |                              |  |
|--------------------------------------|-----------|---------------------------------------------|------------------------------|--|
|                                      | 1990      | 1994                                        | Latest available year (1994) |  |
| CO2 emissions without LUCF           | 280,931.8 | 315,957.2                                   | 315,957.2                    |  |
| CO2 net emissions/removals by LUCF   | -16,982.4 | -18,616.0                                   | -18,616.0                    |  |
| CO2 net emissions/removals with LUCF | 263,949.4 | 297,341.3                                   | 297,341.3                    |  |
| GHG emissions without LUCF           | 347,349.4 | 379,837.2                                   | 379,837.2                    |  |
| GHG net emissions/removals by LUCF   | -16,982.4 | -18,616.0                                   | -18,616.0                    |  |
| GHG net emissions/removals with LUCF | 330,367.0 | 361,221.2                                   | 361,221.2                    |  |