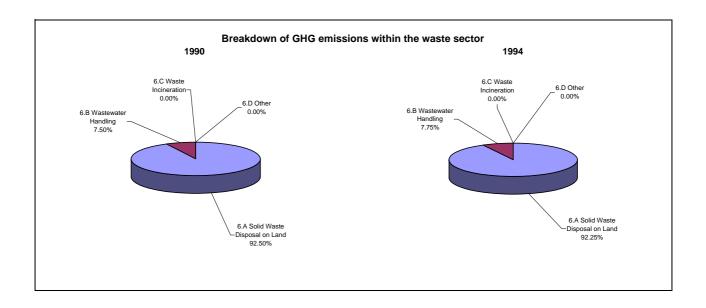

nt per year |  |
|--------------------------------------|---------------------------------------------------|--|
|                                      | From 1990 to 1994                                 |  |
| CO2 emissions without LUCF           | 3.0                                               |  |
| CO2 net emissions/removals by LUCF   | 2.3                                               |  |
| CO2 net emissions/removals with LUCF | 3.0                                               |  |
| GHG emissions without LUCF           | 2.3                                               |  |
| GHG net emissions/removals by LUCF   | 2.3                                               |  |
| GHG net emissions/removals with LUCF | 2.3                                               |  |