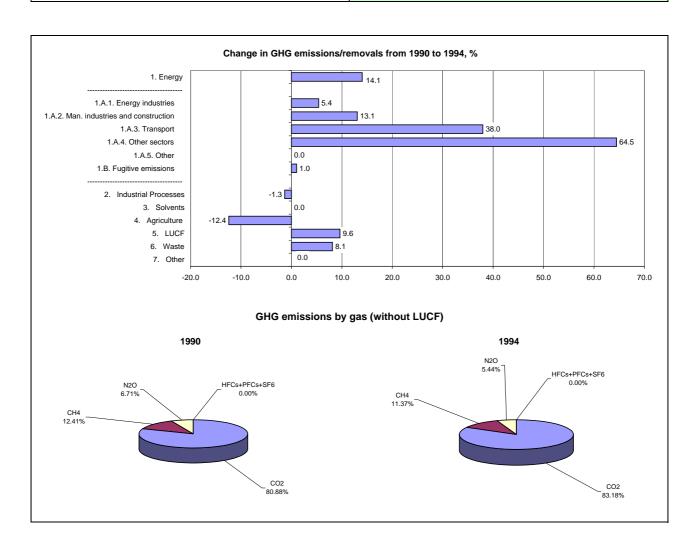

## **Emissions Summary for South Africa**

|                                      | Eı        | Emissions, in Gg CO <sub>2</sub> equivalent |                              |  |
|--------------------------------------|-----------|---------------------------------------------|------------------------------|--|
|                                      | 1990      | 1994                                        | Latest available year (1994) |  |
| CO2 emissions without LUCF           | 280,931.8 | 315,957.2                                   | 315,957.2                    |  |
| CO2 net emissions/removals by LUCF   | -16,982.4 | -18,616.0                                   | -18,616.0                    |  |
| CO2 net emissions/removals with LUCF | 263,949.4 | 297,341.3                                   | 297,341.3                    |  |
| GHG emissions without LUCF           | 347,349.4 | 379,837.2                                   | 379,837.2                    |  |
| GHG net emissions/removals by LUCF   | -16,982.4 | -18,616.0                                   | -18,616.0                    |  |
| GHG net emissions/removals with LUCF | 330,367.0 | 361,221.2                                   | 361,221.2                    |  |

|                                      | Changes in emissions, in per cent |
|--------------------------------------|-----------------------------------|
|                                      | From 1990 to 1994                 |
| CO2 emissions without LUCF           | 12.5                              |
| CO2 net emissions/removals by LUCF   | 9.6                               |
| CO2 net emissions/removals with LUCF | 12.7                              |
| GHG emissions without LUCF           | 9.4                               |
| GHG net emissions/removals by LUCF   | 9.6                               |
| GHG net emissions/removals with LUCF | 9.3                               |