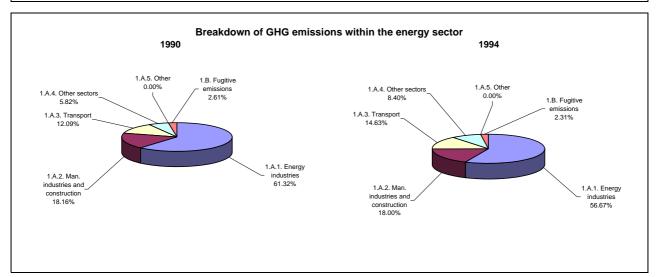

n per cent per year |  |
|--------------------------------------|---------------------------------------------------|--|
|                                      | From 1990 to 1994                                 |  |
| CO2 emissions without LUCF           | 3.0                                               |  |
| CO2 net emissions/removals by LUCF   | 2.3                                               |  |
| CO2 net emissions/removals with LUCF | 3.0                                               |  |
| GHG emissions without LUCF           | 2.3                                               |  |
| GHG net emissions/removals by LUCF   | 2.3                                               |  |
| GHG net emissions/removals with LUCF | 2.3                                               |  |