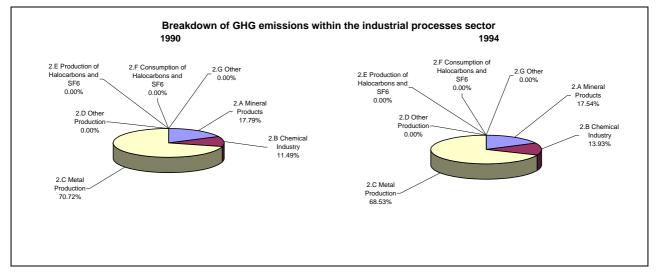

per cent per year |  |
|--------------------------------------|---------------------------------------------------|--|
|                                      | From 1990 to 1994                                 |  |
| CO2 emissions without LUCF           | 3.0                                               |  |
| CO2 net emissions/removals by LUCF   | 2.3                                               |  |
| CO2 net emissions/removals with LUCF | 3.0                                               |  |
| GHG emissions without LUCF           | 2.3                                               |  |
| GHG net emissions/removals by LUCF   | 2.3                                               |  |
| GHG net emissions/removals with LUCF | 2.3                                               |  |