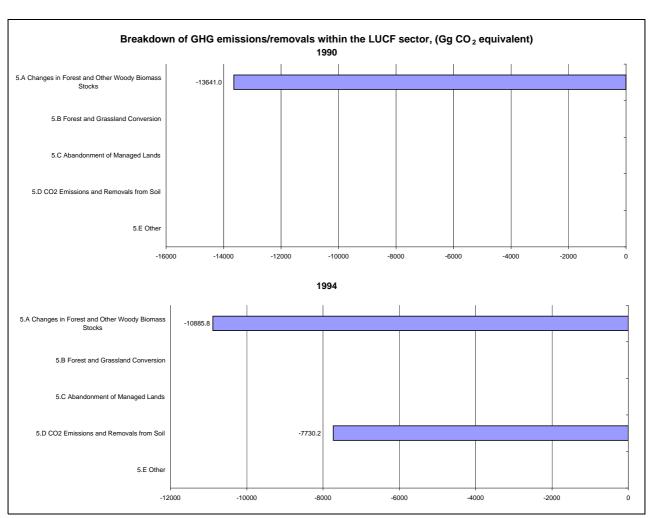

cent per year |  |
|--------------------------------------|---------------------------------------------------|--|
|                                      | From 1990 to 1994                                 |  |
| CO2 emissions without LUCF           | 3.0                                               |  |
| CO2 net emissions/removals by LUCF   | 2.3                                               |  |
| CO2 net emissions/removals with LUCF | 3.0                                               |  |
| GHG emissions without LUCF           | 2.3                                               |  |
| GHG net emissions/removals by LUCF   | 2.3                                               |  |
| GHG net emissions/removals with LUCF | 2.3                                               |  |