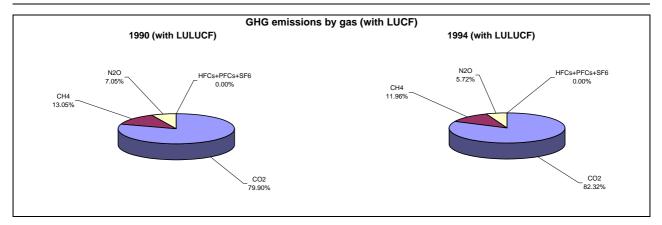

## **Emissions Summary for South Africa**

|                                      | Eı        | Emissions, in Gg CO <sub>2</sub> equivalent |                              |  |
|--------------------------------------|-----------|---------------------------------------------|------------------------------|--|
|                                      | 1990      | 1994                                        | Latest available year (1994) |  |
| CO2 emissions without LUCF           | 280,931.8 | 315,957.2                                   | 315,957.2                    |  |
| CO2 net emissions/removals by LUCF   | -16,982.4 | -18,616.0                                   | -18,616.0                    |  |
| CO2 net emissions/removals with LUCF | 263,949.4 | 297,341.3                                   | 297,341.3                    |  |
| GHG emissions without LUCF           | 347,349.4 | 379,837.2                                   | 379,837.2                    |  |
| GHG net emissions/removals by LUCF   | -16,982.4 | -18,616.0                                   | -18,616.0                    |  |
| GHG net emissions/removals with LUCF | 330,367.0 | 361,221.2                                   | 361,221.2                    |  |