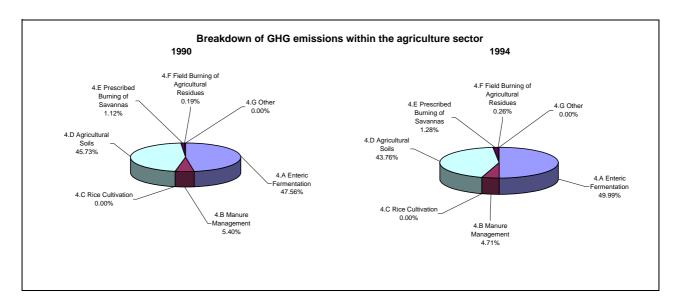

r cent per year |  |
|--------------------------------------|---------------------------------------------------|--|
|                                      | From 1990 to 1994                                 |  |
| CO2 emissions without LUCF           | 3.0                                               |  |
| CO2 net emissions/removals by LUCF   | 2.3                                               |  |
| CO2 net emissions/removals with LUCF | 3.0                                               |  |
| GHG emissions without LUCF           | 2.3                                               |  |
| GHG net emissions/removals by LUCF   | 2.3                                               |  |
| GHG net emissions/removals with LUCF | 2.3                                               |  |