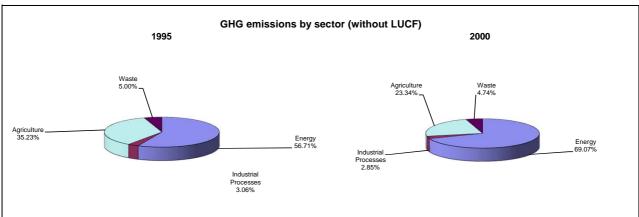

|                                      | Changes in emissions, in per cent |  |
|--------------------------------------|-----------------------------------|--|
|                                      | From 1995 to 2000                 |  |
| CO2 emissions without LUCF           | 66.9                              |  |
| CO2 net emissions/removals by LUCF   | -84.5                             |  |
| CO2 net emissions/removals with LUCF | 1,800.5                           |  |
| GHG emissions without LUCF           | 44.1                              |  |
| GHG net emissions/removals by LUCF   | -84.5                             |  |
| GHG net emissions/removals with LUCF | 195.6                             |  |