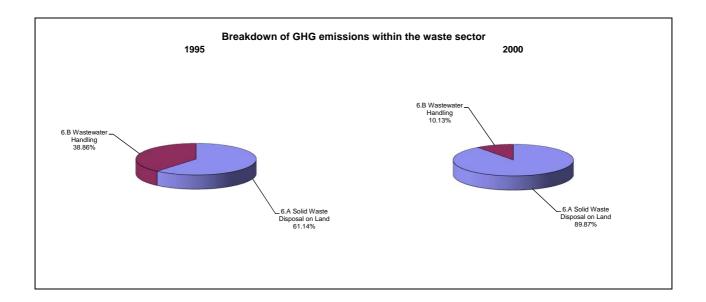

nt per year |  |
|--------------------------------------|---------------------------------------------------|--|
|                                      | From 1995 to 2000                                 |  |
| CO2 emissions without LUCF           | 10.8                                              |  |
| CO2 net emissions/removals by LUCF   | -31.1                                             |  |
| CO2 net emissions/removals with LUCF | 80.2                                              |  |
| GHG emissions without LUCF           | 7.6                                               |  |
| GHG net emissions/removals by LUCF   | -31.1                                             |  |
| GHG net emissions/removals with LUCF | 24.2                                              |  |