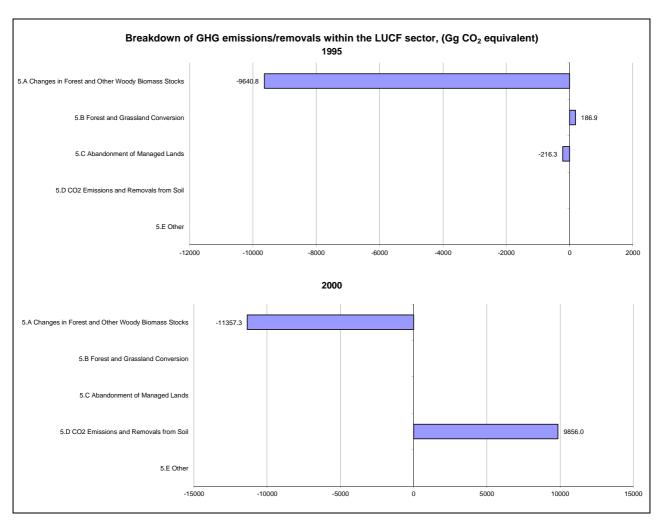

cent per year |  |
|--------------------------------------|---------------------------------------------------|--|
|                                      | From 1995 to 2000                                 |  |
| CO2 emissions without LUCF           | 10.8                                              |  |
| CO2 net emissions/removals by LUCF   | -31.1                                             |  |
| CO2 net emissions/removals with LUCF | 80.2                                              |  |
| GHG emissions without LUCF           | 7.6                                               |  |
| GHG net emissions/removals by LUCF   | -31.1                                             |  |
| GHG net emissions/removals with LUCF | 24.2                                              |  |