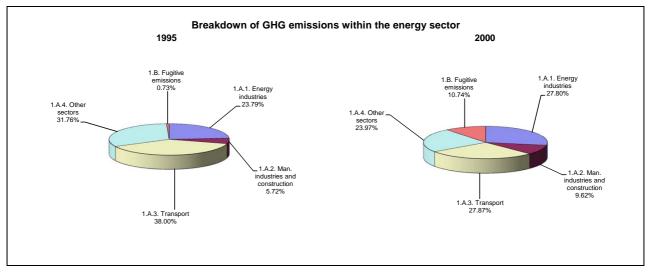

|                                      | Changes in emissions, in per cent |  |
|--------------------------------------|-----------------------------------|--|
|                                      | From 1995 to 2000                 |  |
| CO2 emissions without LUCF           | 66.9                              |  |
| CO2 net emissions/removals by LUCF   | -84.5                             |  |
| CO2 net emissions/removals with LUCF | 1,800.5                           |  |
| GHG emissions without LUCF           | 44.1                              |  |
| GHG net emissions/removals by LUCF   | -84.5                             |  |
| GHG net emissions/removals with LUCF | 195.6                             |  |