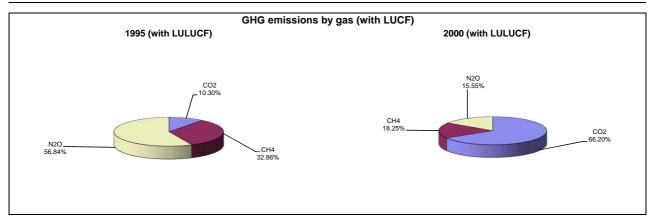

|                                      | Changes in emissions, in per cent |  |
|--------------------------------------|-----------------------------------|--|
|                                      | From 1995 to 2000                 |  |
| CO2 emissions without LUCF           | 66.9                              |  |
| CO2 net emissions/removals by LUCF   | -84.5                             |  |
| CO2 net emissions/removals with LUCF | 1,800.5                           |  |
| GHG emissions without LUCF           | 44.1                              |  |
| GHG net emissions/removals by LUCF   | -84.5                             |  |
| GHG net emissions/removals with LUCF | 195.6                             |  |