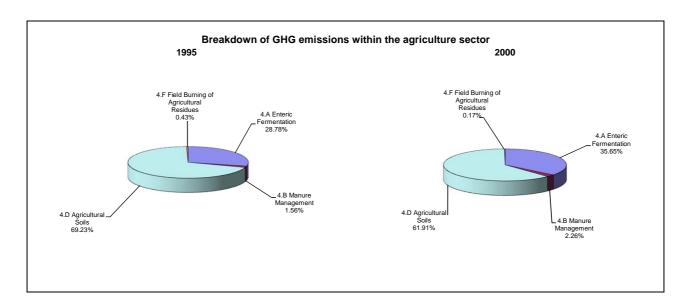

r cent per year |  |
|--------------------------------------|---------------------------------------------------|--|
|                                      | From 1995 to 2000                                 |  |
| CO2 emissions without LUCF           | 10.8                                              |  |
| CO2 net emissions/removals by LUCF   | -31.1                                             |  |
| CO2 net emissions/removals with LUCF | 80.2                                              |  |
| GHG emissions without LUCF           | 7.6                                               |  |
| GHG net emissions/removals by LUCF   | -31.1                                             |  |
| GHG net emissions/removals with LUCF | 24.2                                              |  |