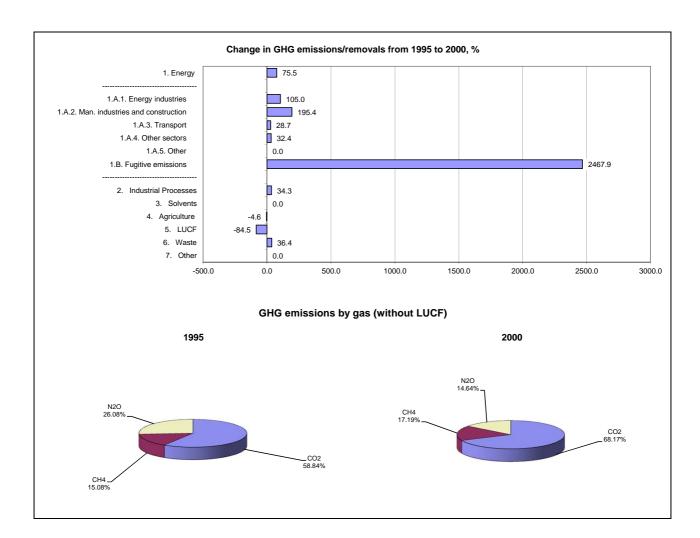

|                                      | Changes in emissions, in per cent |  |
|--------------------------------------|-----------------------------------|--|
|                                      | From 1995 to 2000                 |  |
| CO2 emissions without LUCF           | 66.9                              |  |
| CO2 net emissions/removals by LUCF   | -84.5                             |  |
| CO2 net emissions/removals with LUCF | 1,800.5                           |  |
| GHG emissions without LUCF           | 44.1                              |  |
| GHG net emissions/removals by LUCF   | -84.5                             |  |
| GHG net emissions/removals with LUCF | 195.6                             |  |