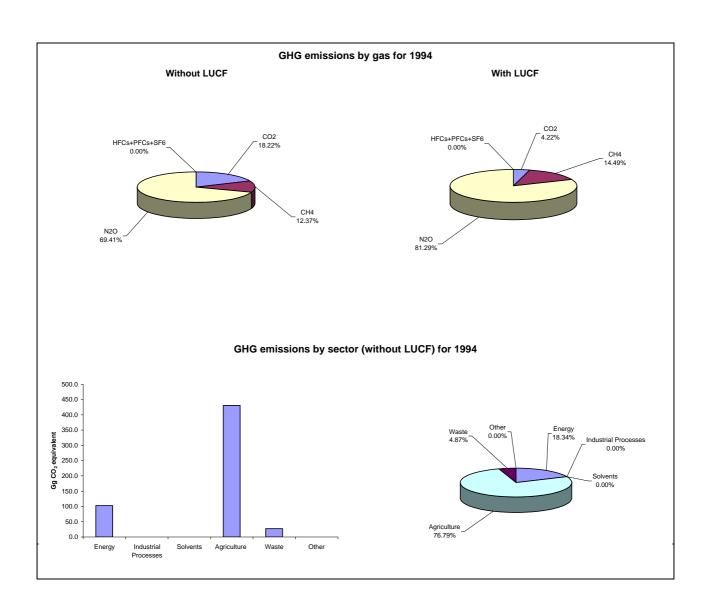

## **Emissions Summary for Samoa**

|                                      | Emissions, in | Emissions, in Gg CO₂ equivalent |  |
|--------------------------------------|---------------|---------------------------------|--|
|                                      | 1994          | Latest available year (1994)    |  |
| CO2 emissions without LUCF           | 102.2         | 102.2                           |  |
| CO2 net emissions/removals by LUCF   | -82.0         | -82.0                           |  |
| CO2 net emissions/removals with LUCF | 20.2          | 20.2                            |  |
| GHG emissions without LUCF           | 560.8         | 560.8                           |  |
| GHG net emissions/removals by LUCF   | -82.0         | -82.0                           |  |
| GHG net emissions/removals with LUCF | 478.9         | 478.9                           |  |