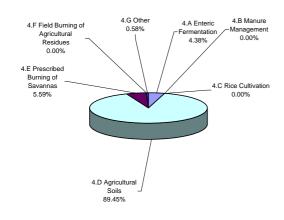

| 1994          | Latest available year (1994)    |  |
| CO2 emissions without LUCF           | 102.2         | 102.2                           |  |
| CO2 net emissions/removals by LUCF   | -82.0         | -82.0                           |  |
| CO2 net emissions/removals with LUCF | 20.2          | 20.2                            |  |
| GHG emissions without LUCF           | 560.8         | 560.8                           |  |
| GHG net emissions/removals by LUCF   | -82.0         | -82.0                           |  |
| GHG net emissions/removals with LUCF | 478.9         | 478.9                           |  |





Breakdown of GHG emissions within the industrial processes, 1994

NO DATA

## Breakdown of GHG emissions in the agriculture sector, 1994



## Breakdown of GHG emissions/removals within the LUCF sector, (Gg CO2 equivalent), 1994



## Breakdown of GHG emissions within the waste sector, 1994