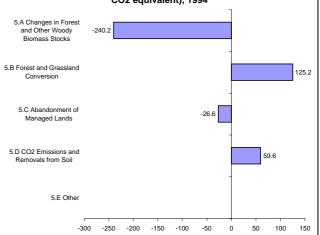

## Breakdown of GHG emissions/removals within the LUCF sector, (Gg CO2 equivalent), 1994