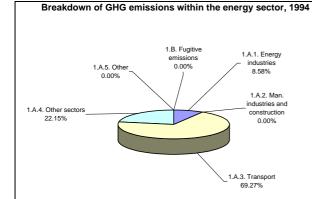

## **Emissions Summary for Samoa**

|                                      | Emissions, in | Emissions, in Gg CO₂ equivalent |  |
|--------------------------------------|---------------|---------------------------------|--|
|                                      | 1994          | Latest available year (1994)    |  |
| CO2 emissions without LUCF           | 102.2         | 102.2                           |  |
| CO2 net emissions/removals by LUCF   | -82.0         | -82.0                           |  |
| CO2 net emissions/removals with LUCF | 20.2          | 20.2                            |  |
| GHG emissions without LUCF           | 560.8         | 560.8                           |  |
| GHG net emissions/removals by LUCF   | -82.0         | -82.0                           |  |
| GHG net emissions/removals with LUCF | 478.9         | 478.9                           |  |