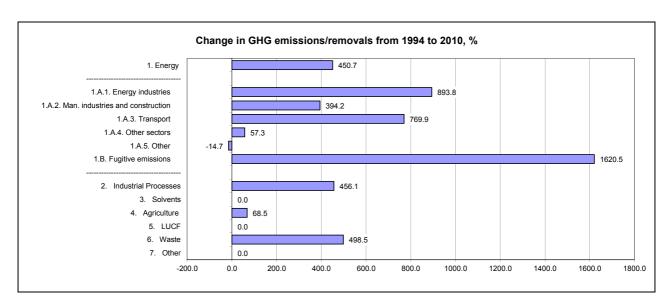

|                                      | Cha               | Changes in emissions, in per cent         |                                           |  |
|--------------------------------------|-------------------|-------------------------------------------|-------------------------------------------|--|
|                                      | From 1994 to 2000 | From 2000 to latest available year (2010) | From 1994 to latest available year (2010) |  |
| CO2 emissions without LUCF           | 120.3             | 161.2                                     | 475.3                                     |  |
| CO2 net emissions/removals by LUCF   | -22.1             |                                           |                                           |  |
| CO2 net emissions/removals with LUCF | 66.9              | 85.5                                      | 209.5                                     |  |
| GHG emissions without LUCF           | 60.8              | 95.9                                      | 215.0                                     |  |
| GHG net emissions/removals by LUCF   | -22.1             |                                           |                                           |  |
| GHG net emissions/removals with LUCF | 45.3              | 63.6                                      | 137.7                                     |  |