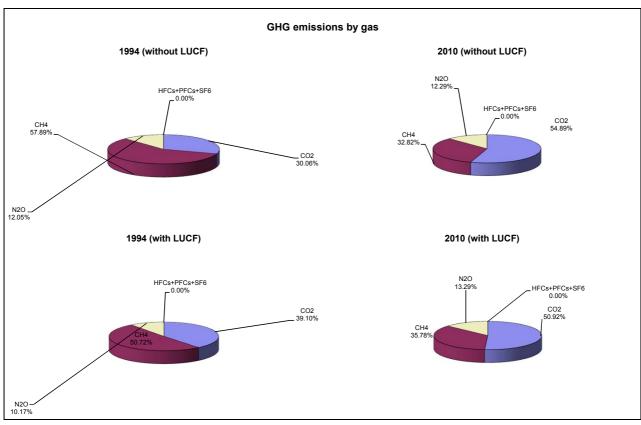

## **Emissions Summary for Viet Nam**

|                                      | En        | Emissions, in Gg CO <sub>2</sub> equivalent |                              |  |
|--------------------------------------|-----------|---------------------------------------------|------------------------------|--|
|                                      | 1994      | 2000                                        | Latest available year (2010) |  |
| CO2 emissions without LUCF           | 25,382.8  | 55,905.7                                    | 146,036.8                    |  |
| CO2 net emissions/removals by LUCF   | 15,224.0  | 11,860.2                                    | -20,347.6                    |  |
| CO2 net emissions/removals with LUCF | 40,606.8  | 67,765.9                                    | 125,689.2                    |  |
| GHG emissions without LUCF           | 84,454.1  | 135,795.0                                   | 266,049.2                    |  |
| GHG net emissions/removals by LUCF   | 19,388.4  | 15,104.7                                    | -19,218.6                    |  |
| GHG net emissions/removals with LUCF | 103,842.5 | 150,899.7                                   | 246,830.6                    |  |