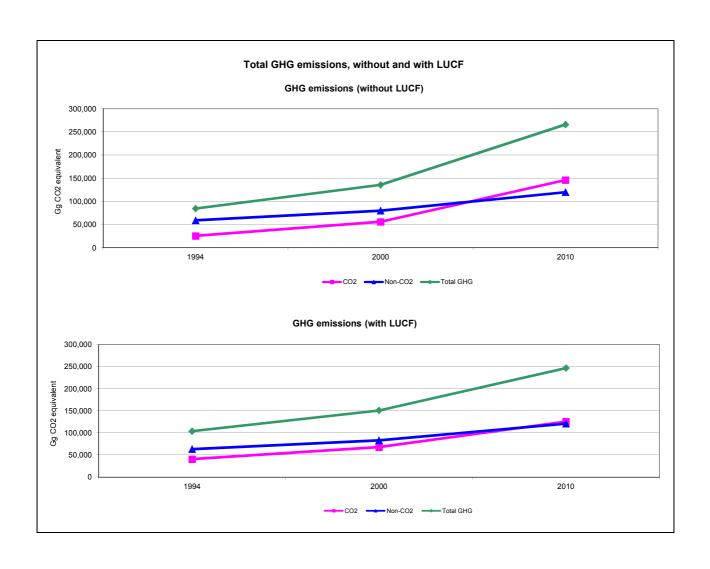

## **Emissions Summary for Viet Nam**

|                                      | En        | Emissions, in Gg CO <sub>2</sub> equivalent |                              |  |
|--------------------------------------|-----------|---------------------------------------------|------------------------------|--|
|                                      | 1994      | 2000                                        | Latest available year (2010) |  |
| CO2 emissions without LUCF           | 25,382.8  | 55,905.7                                    | 146,036.8                    |  |
| CO2 net emissions/removals by LUCF   | 15,224.0  | 11,860.2                                    | -20,347.6                    |  |
| CO2 net emissions/removals with LUCF | 40,606.8  | 67,765.9                                    | 125,689.2                    |  |
| GHG emissions without LUCF           | 84,454.1  | 135,795.0                                   | 266,049.2                    |  |
| GHG net emissions/removals by LUCF   | 19,388.4  | 15,104.7                                    | -19,218.6                    |  |
| GHG net emissions/removals with LUCF | 103,842.5 | 150,899.7                                   | 246,830.6                    |  |

|                                      | Cha               | Changes in emissions, in per cent         |                                           |  |
|--------------------------------------|-------------------|-------------------------------------------|-------------------------------------------|--|
|                                      | From 1994 to 2000 | From 2000 to latest available year (2010) | From 1994 to latest available year (2010) |  |
| CO2 emissions without LUCF           | 120.3             | 161.2                                     | 475.3                                     |  |
| CO2 net emissions/removals by LUCF   | -22.1             |                                           |                                           |  |
| CO2 net emissions/removals with LUCF | 66.9              | 85.5                                      | 209.5                                     |  |
| GHG emissions without LUCF           | 60.8              | 95.9                                      | 215.0                                     |  |
| GHG net emissions/removals by LUCF   | -22.1             |                                           |                                           |  |
| GHG net emissions/removals with LUCF | 45.3              | 63.6                                      | 137.7                                     |  |

|                                      | Average ar        | Average annual growth rates, in per cent per year |                                           |  |
|--------------------------------------|-------------------|---------------------------------------------------|-------------------------------------------|--|
|                                      | From 1994 to 2000 | From 2000 to latest available year (2010)         | From 1994 to latest available year (2010) |  |
| CO2 emissions without LUCF           | 14.1              | 10.1                                              | 11.6                                      |  |
| CO2 net emissions/removals by LUCF   | -4.1              |                                                   |                                           |  |
| CO2 net emissions/removals with LUCF | 8.9               | 6.4                                               | 7.3                                       |  |
| GHG emissions without LUCF           | 8.2               | 7.0                                               | 7.4                                       |  |
| GHG net emissions/removals by LUCF   | -4.1              |                                                   |                                           |  |
| GHG net emissions/removals with LUCF | 6.4               | 5.0                                               | 5.6                                       |  |