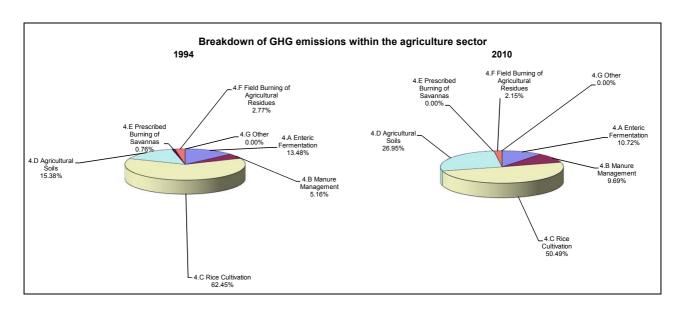

ssions/removals by LUCF   | -4.1              |                                                   |                                           |  |
| CO2 net emissions/removals with LUCF | 8.9               | 6.4                                               | 7.3                                       |  |
| GHG emissions without LUCF           | 8.2               | 7.0                                               | 7.4                                       |  |
| GHG net emissions/removals by LUCF   | -4.1              |                                                   |                                           |  |
| GHG net emissions/removals with LUCF | 6.4               | 5.0                                               | 5.6                                       |  |