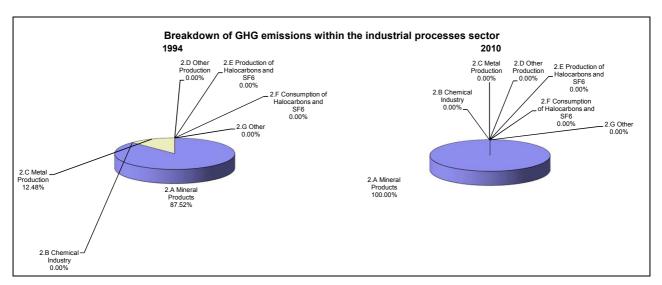

missions/removals by LUCF   | -4.1              |                                                   |                                           |  |
| CO2 net emissions/removals with LUCF | 8.9               | 6.4                                               | 7.3                                       |  |
| GHG emissions without LUCF           | 8.2               | 7.0                                               | 7.4                                       |  |
| GHG net emissions/removals by LUCF   | -4.1              |                                                   |                                           |  |
| GHG net emissions/removals with LUCF | 6.4               | 5.0                                               | 5.6                                       |  |