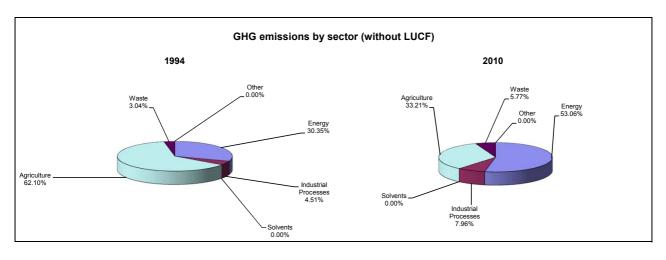

et emissions/removals by LUCF   | -4.1              |                                                   |                                           |  |
| CO2 net emissions/removals with LUCF | 8.9               | 6.4                                               | 7.3                                       |  |
| GHG emissions without LUCF           | 8.2               | 7.0                                               | 7.4                                       |  |
| GHG net emissions/removals by LUCF   | -4.1              |                                                   |                                           |  |
| GHG net emissions/removals with LUCF | 6.4               | 5.0                                               | 5.6                                       |  |