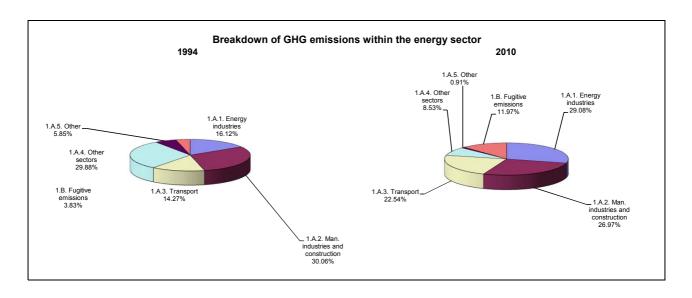

emissions/removals by LUCF   | -4.1              |                                                   |                                           |  |
| CO2 net emissions/removals with LUCF | 8.9               | 6.4                                               | 7.3                                       |  |
| GHG emissions without LUCF           | 8.2               | 7.0                                               | 7.4                                       |  |
| GHG net emissions/removals by LUCF   | -4.1              |                                                   |                                           |  |
| GHG net emissions/removals with LUCF | 6.4               | 5.0                                               | 5.6                                       |  |