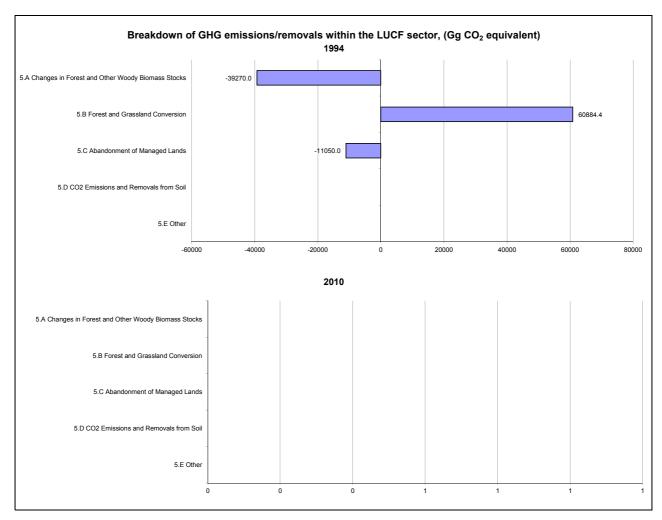

ions/removals by LUCF   | -4.1              |                                                   |                                           |  |
| CO2 net emissions/removals with LUCF | 8.9               | 6.4                                               | 7.3                                       |  |
| GHG emissions without LUCF           | 8.2               | 7.0                                               | 7.4                                       |  |
| GHG net emissions/removals by LUCF   | -4.1              |                                                   |                                           |  |
| GHG net emissions/removals with LUCF | 6.4               | 5.0                                               | 5.6                                       |  |