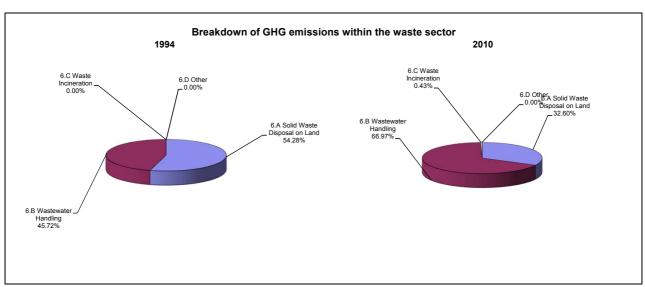

ns/removals by LUCF   | -4.1              |                                                   |                                           |  |
| CO2 net emissions/removals with LUCF | 8.9               | 6.4                                               | 7.3                                       |  |
| GHG emissions without LUCF           | 8.2               | 7.0                                               | 7.4                                       |  |
| GHG net emissions/removals by LUCF   | -4.1              |                                                   |                                           |  |
| GHG net emissions/removals with LUCF | 6.4               | 5.0                                               | 5.6                                       |  |