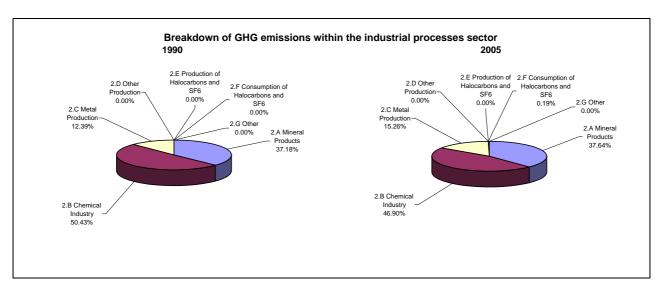

## **Emissions Summary for Uzbekistan**

|                                      | Eı        | Emissions, in Gg CO <sub>2</sub> equivalent |                              |  |
|--------------------------------------|-----------|---------------------------------------------|------------------------------|--|
|                                      | 1990      | 1994                                        | Latest available year (2005) |  |
| CO2 emissions without LUCF           | 113,287.1 | 101,369.1                                   | 100,418.9                    |  |
| CO2 net emissions/removals by LUCF   | -1,566.2  | -1,352.5                                    | 417.5                        |  |
| CO2 net emissions/removals with LUCF | 111,720.9 | 100,016.6                                   | 100,836.4                    |  |
| GHG emissions without LUCF           | 182,900.4 | 186,998.2                                   | 199,837.1                    |  |
| GHG net emissions/removals by LUCF   | -1,566.2  | -1,352.5                                    | 417.5                        |  |
| GHG net emissions/removals with LUCF | 181,334.2 | 185,645.7                                   | 200,254.6                    |  |