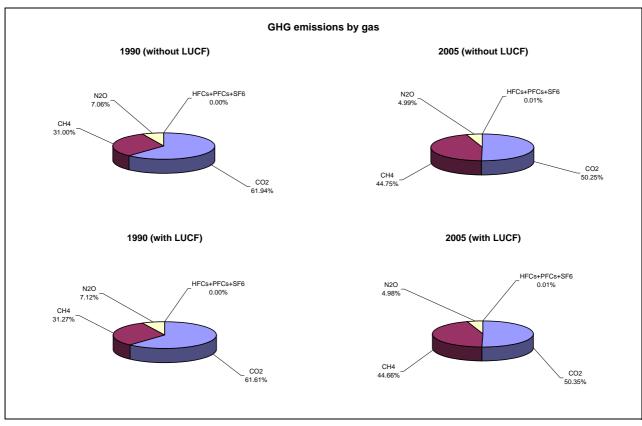

## **Emissions Summary for Uzbekistan**

|                                      | Eı        | Emissions, in Gg CO <sub>2</sub> equivalent |                              |  |
|--------------------------------------|-----------|---------------------------------------------|------------------------------|--|
|                                      | 1990      | 1994                                        | Latest available year (2005) |  |
| CO2 emissions without LUCF           | 113,287.1 | 101,369.1                                   | 100,418.9                    |  |
| CO2 net emissions/removals by LUCF   | -1,566.2  | -1,352.5                                    | 417.5                        |  |
| CO2 net emissions/removals with LUCF | 111,720.9 | 100,016.6                                   | 100,836.4                    |  |
| GHG emissions without LUCF           | 182,900.4 | 186,998.2                                   | 199,837.1                    |  |
| GHG net emissions/removals by LUCF   | -1,566.2  | -1,352.5                                    | 417.5                        |  |
| GHG net emissions/removals with LUCF | 181,334.2 | 185,645.7                                   | 200,254.6                    |  |