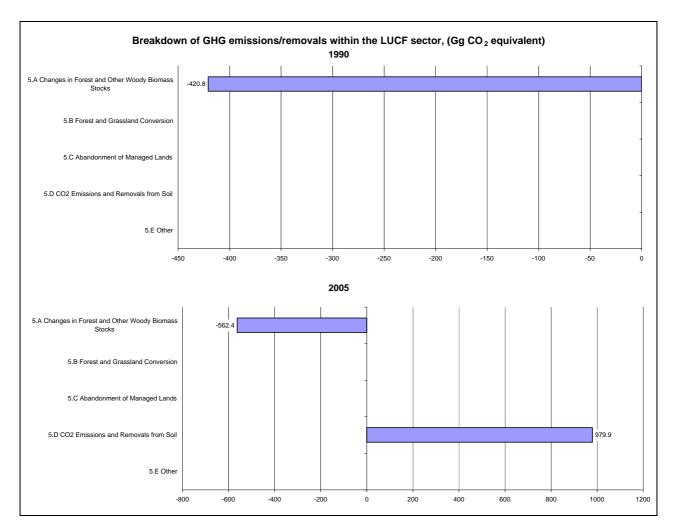

## **Emissions Summary for Uzbekistan**

|                                      | Eı        | Emissions, in Gg CO <sub>2</sub> equivalent |                              |  |
|--------------------------------------|-----------|---------------------------------------------|------------------------------|--|
|                                      | 1990      | 1994                                        | Latest available year (2005) |  |
| CO2 emissions without LUCF           | 113,287.1 | 101,369.1                                   | 100,418.9                    |  |
| CO2 net emissions/removals by LUCF   | -1,566.2  | -1,352.5                                    | 417.5                        |  |
| CO2 net emissions/removals with LUCF | 111,720.9 | 100,016.6                                   | 100,836.4                    |  |
| GHG emissions without LUCF           | 182,900.4 | 186,998.2                                   | 199,837.1                    |  |
| GHG net emissions/removals by LUCF   | -1,566.2  | -1,352.5                                    | 417.5                        |  |
| GHG net emissions/removals with LUCF | 181,334.2 | 185,645.7                                   | 200,254.6                    |  |