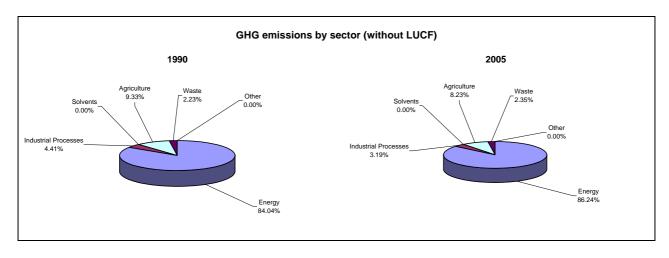

et emissions/removals by LUCF   | -3.6              |                                                   |                                           |  |
| CO2 net emissions/removals with LUCF | -2.7              | 0.1                                               | -0.7                                      |  |
| GHG emissions without LUCF           | 0.6               | 0.6                                               | 0.6                                       |  |
| GHG net emissions/removals by LUCF   | -3.6              |                                                   |                                           |  |
| GHG net emissions/removals with LUCF | 0.6               | 0.7                                               | 0.7                                       |  |