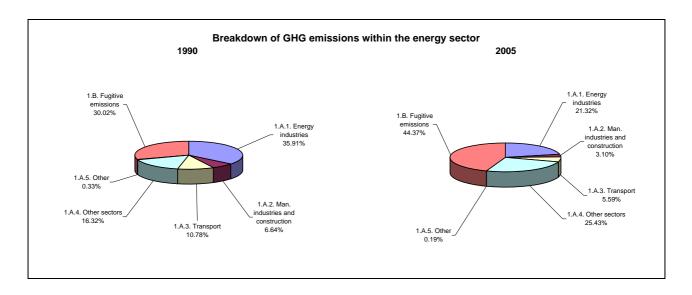

## **Emissions Summary for Uzbekistan**

|                                      | Eı        | Emissions, in Gg CO <sub>2</sub> equivalent |                              |  |
|--------------------------------------|-----------|---------------------------------------------|------------------------------|--|
|                                      | 1990      | 1994                                        | Latest available year (2005) |  |
| CO2 emissions without LUCF           | 113,287.1 | 101,369.1                                   | 100,418.9                    |  |
| CO2 net emissions/removals by LUCF   | -1,566.2  | -1,352.5                                    | 417.5                        |  |
| CO2 net emissions/removals with LUCF | 111,720.9 | 100,016.6                                   | 100,836.4                    |  |
| GHG emissions without LUCF           | 182,900.4 | 186,998.2                                   | 199,837.1                    |  |
| GHG net emissions/removals by LUCF   | -1,566.2  | -1,352.5                                    | 417.5                        |  |
| GHG net emissions/removals with LUCF | 181,334.2 | 185,645.7                                   | 200,254.6                    |  |