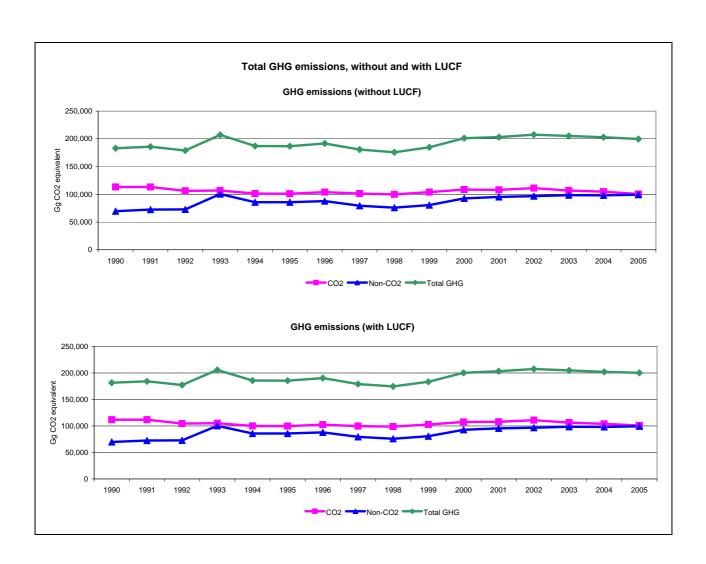

## **Emissions Summary for Uzbekistan**

|                                      | Eı        | Emissions, in Gg CO <sub>2</sub> equivalent |                              |  |
|--------------------------------------|-----------|---------------------------------------------|------------------------------|--|
|                                      | 1990      | 1994                                        | Latest available year (2005) |  |
| CO2 emissions without LUCF           | 113,287.1 | 101,369.1                                   | 100,418.9                    |  |
| CO2 net emissions/removals by LUCF   | -1,566.2  | -1,352.5                                    | 417.5                        |  |
| CO2 net emissions/removals with LUCF | 111,720.9 | 100,016.6                                   | 100,836.4                    |  |
| GHG emissions without LUCF           | 182,900.4 | 186,998.2                                   | 199,837.1                    |  |
| GHG net emissions/removals by LUCF   | -1,566.2  | -1,352.5                                    | 417.5                        |  |
| GHG net emissions/removals with LUCF | 181,334.2 | 185,645.7                                   | 200,254.6                    |  |

|                                      | Cha               | Changes in emissions, in per cent         |                                           |  |
|--------------------------------------|-------------------|-------------------------------------------|-------------------------------------------|--|
|                                      | From 1990 to 1994 | From 1994 to latest available year (2005) | From 1990 to latest available year (2005) |  |
| CO2 emissions without LUCF           | -10.5             | -0.9                                      | -11.4                                     |  |
| CO2 net emissions/removals by LUCF   | -13.6             |                                           |                                           |  |
| CO2 net emissions/removals with LUCF | -10.5             | 0.8                                       | -9.7                                      |  |
| GHG emissions without LUCF           | 2.2               | 6.9                                       | 9.3                                       |  |
| GHG net emissions/removals by LUCF   | -13.6             |                                           |                                           |  |
| GHG net emissions/removals with LUCF | 2.4               | 7.9                                       | 10.4                                      |  |

|                                      | Average ar        | Average annual growth rates, in per cent per year |                                           |  |
|--------------------------------------|-------------------|---------------------------------------------------|-------------------------------------------|--|
|                                      | From 1990 to 1994 | From 1994 to latest available year (2005)         | From 1990 to latest available year (2005) |  |
| CO2 emissions without LUCF           | -2.7              | -0.1                                              | -0.8                                      |  |
| CO2 net emissions/removals by LUCF   | -3.6              |                                                   |                                           |  |
| CO2 net emissions/removals with LUCF | -2.7              | 0.1                                               | -0.7                                      |  |
| GHG emissions without LUCF           | 0.6               | 0.6                                               | 0.6                                       |  |
| GHG net emissions/removals by LUCF   | -3.6              |                                                   |                                           |  |
| GHG net emissions/removals with LUCF | 0.6               | 0.7                                               | 0.7                                       |  |