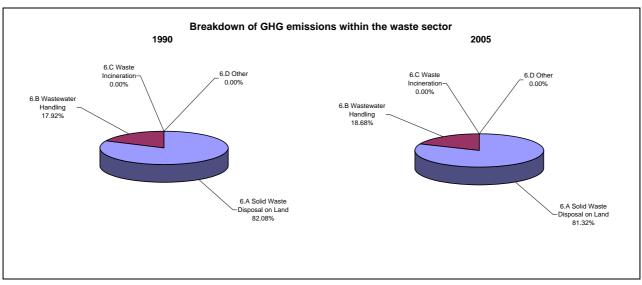

ns/removals by LUCF   | -3.6              |                                                   |                                           |  |
| CO2 net emissions/removals with LUCF | -2.7              | 0.1                                               | -0.7                                      |  |
| GHG emissions without LUCF           | 0.6               | 0.6                                               | 0.6                                       |  |
| GHG net emissions/removals by LUCF   | -3.6              |                                                   |                                           |  |
| GHG net emissions/removals with LUCF | 0.6               | 0.7                                               | 0.7                                       |  |