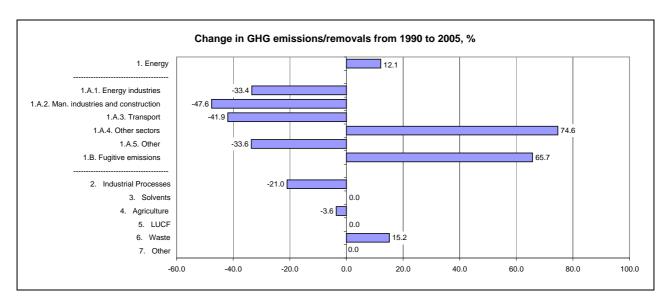

|                                      | Cha               | Changes in emissions, in per cent         |                                           |  |
|--------------------------------------|-------------------|-------------------------------------------|-------------------------------------------|--|
|                                      | From 1990 to 1994 | From 1994 to latest available year (2005) | From 1990 to latest available year (2005) |  |
| CO2 emissions without LUCF           | -10.5             | -0.9                                      | -11.4                                     |  |
| CO2 net emissions/removals by LUCF   | -13.6             |                                           |                                           |  |
| CO2 net emissions/removals with LUCF | -10.5             | 0.8                                       | -9.7                                      |  |
| GHG emissions without LUCF           | 2.2               | 6.9                                       | 9.3                                       |  |
| GHG net emissions/removals by LUCF   | -13.6             |                                           |                                           |  |
| GHG net emissions/removals with LUCF | 2.4               | 7.9                                       | 10.4                                      |  |