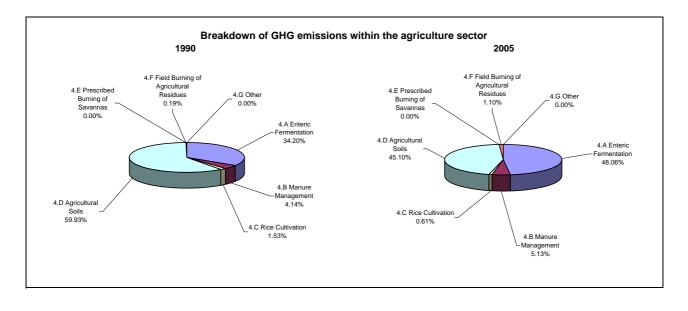

## **Emissions Summary for Uzbekistan**

|                                      | Eı        | Emissions, in Gg CO <sub>2</sub> equivalent |                              |  |
|--------------------------------------|-----------|---------------------------------------------|------------------------------|--|
|                                      | 1990      | 1994                                        | Latest available year (2005) |  |
| CO2 emissions without LUCF           | 113,287.1 | 101,369.1                                   | 100,418.9                    |  |
| CO2 net emissions/removals by LUCF   | -1,566.2  | -1,352.5                                    | 417.5                        |  |
| CO2 net emissions/removals with LUCF | 111,720.9 | 100,016.6                                   | 100,836.4                    |  |
| GHG emissions without LUCF           | 182,900.4 | 186,998.2                                   | 199,837.1                    |  |
| GHG net emissions/removals by LUCF   | -1,566.2  | -1,352.5                                    | 417.5                        |  |
| GHG net emissions/removals with LUCF | 181,334.2 | 185,645.7                                   | 200,254.6                    |  |