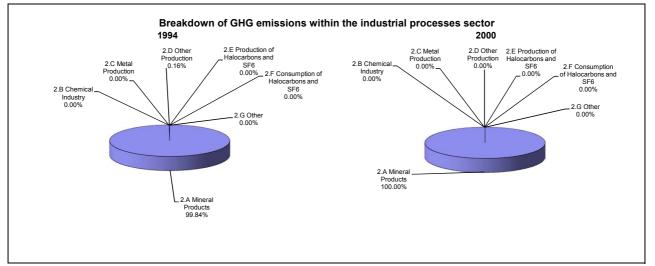

|                                 |  |
| CO2 net emissions/removals by LUCF   |            | 1.2                                               |                                 |  |
| CO2 net emissions/removals with LUCF |            | 2.2                                               |                                 |  |
| GHG emissions without LUCF           |            | -6.6                                              |                                 |  |
| GHG net emissions/removals by LUCF   |            | 4.1                                               |                                 |  |
| GHG net emissions/removals with LUCF |            | -4.4                                              |                                 |  |