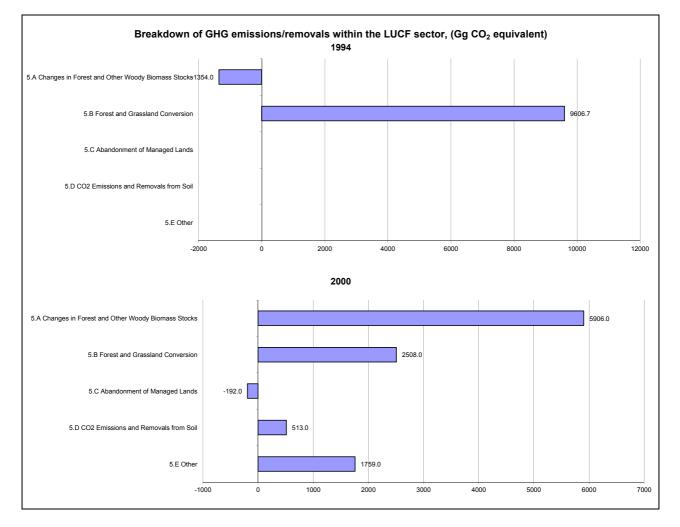

|                                 |  |
| CO2 net emissions/removals by LUCF   |            | 1.2                                               |                                 |  |
| CO2 net emissions/removals with LUCF |            | 2.2                                               |                                 |  |
| GHG emissions without LUCF           |            | -6.6                                              |                                 |  |
| GHG net emissions/removals by LUCF   |            | 4.1                                               |                                 |  |
| GHG net emissions/removals with LUCF |            | -4.4                                              |                                 |  |