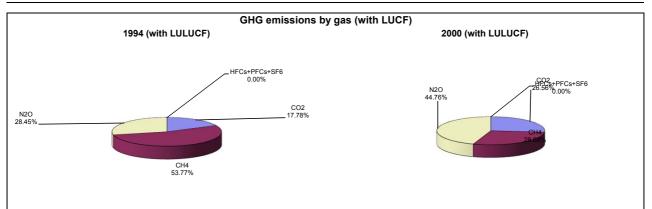

## **Emissions Summary for Uganda**

|                                      | Em         | Emissions, in Gg CO <sub>2</sub> equivalent       |                                 |  |
|--------------------------------------|------------|---------------------------------------------------|---------------------------------|--|
|                                      | 1994       | 2000                                              | Latest available year<br>(2000) |  |
| CO2 emissions without LUCF           | 730.3      | 1,371.0                                           | 1,371.0                         |  |
| CO2 net emissions/removals by LUCF   | 8,122.7    | 8,735.0                                           | 8,735.0                         |  |
| CO2 net emissions/removals with LUCF | 8,852.9    | 10,106.0                                          | 10,106.0                        |  |
| GHG emissions without LUCF           | 41,547.2   | 27,559.8                                          | 27,559.8                        |  |
| GHG net emissions/removals by LUCF   | 8,252.7    | 10,494.0                                          | 10,494.0                        |  |
| GHG net emissions/removals with LUCF | 49,799.9   | 38,053.8                                          | 38,053.8                        |  |
|                                      | Cha        | Changes in emissions, in per cent                 |                                 |  |
|                                      |            | From 1994 to 2000                                 |                                 |  |
| CO2 emissions without LUCF           | 87.7       |                                                   |                                 |  |
| CO2 net emissions/removals by LUCF   | 7.5        |                                                   |                                 |  |
| CO2 net emissions/removals with LUCF | 14.2       |                                                   |                                 |  |
| GHG emissions without LUCF           | -33.7      |                                                   |                                 |  |
| GHG net emissions/removals by LUCF   | 27.2       |                                                   |                                 |  |
| GHG net emissions/removals with LUCF | -23.6      |                                                   |                                 |  |
|                                      | Average an | Average annual growth rates, in per cent per year |                                 |  |
|                                      |            | From 1994 to 2000                                 |                                 |  |
| CO2 emissions without LUCF           |            | 11.1                                              |                                 |  |
| CO2 net emissions/removals by LUCF   |            | 1.2                                               |                                 |  |
| CO2 net emissions/removals with LUCF |            | 2.2                                               |                                 |  |
| GHG emissions without LUCF           |            | -6.6                                              |                                 |  |
| GHG net emissions/removals by LUCF   |            | 4.1                                               |                                 |  |
| GHG net emissions/removals with LUCF |            | -4.4                                              |                                 |  |