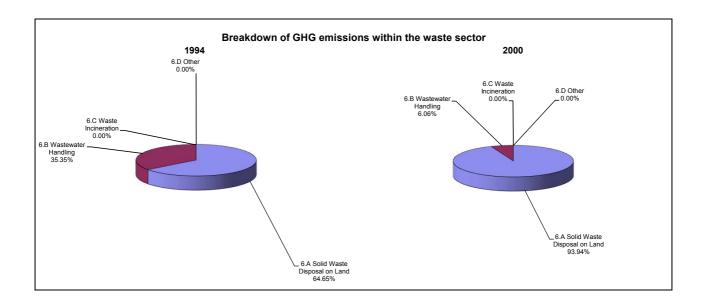

|                                 |  |
| CO2 net emissions/removals by LUCF   |            | 1.2                                               |                                 |  |
| CO2 net emissions/removals with LUCF |            | 2.2                                               |                                 |  |
| GHG emissions without LUCF           |            | -6.6                                              |                                 |  |
| GHG net emissions/removals by LUCF   |            | 4.1                                               |                                 |  |
| GHG net emissions/removals with LUCF |            | -4.4                                              |                                 |  |