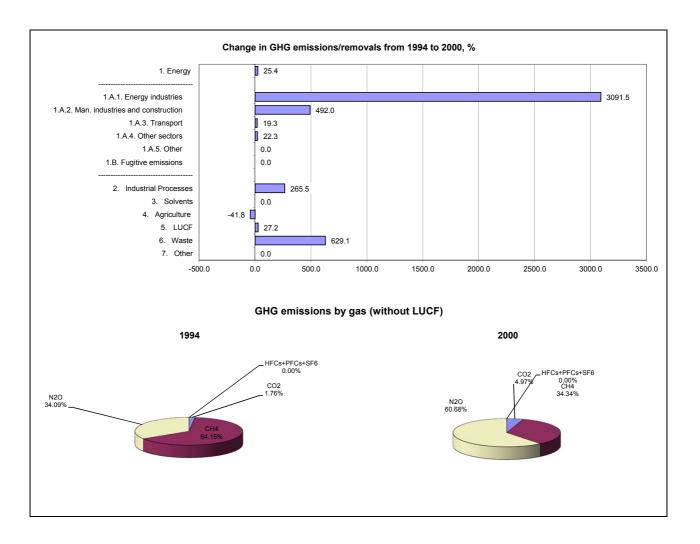

## **Emissions Summary for Uganda**

|                                      | Em         | Emissions, in Gg CO <sub>2</sub> equivalent       |                                 |  |
|--------------------------------------|------------|---------------------------------------------------|---------------------------------|--|
|                                      | 1994       | 2000                                              | Latest available year<br>(2000) |  |
| CO2 emissions without LUCF           | 730.3      | 1,371.0                                           | 1,371.0                         |  |
| CO2 net emissions/removals by LUCF   | 8,122.7    | 8,735.0                                           | 8,735.0                         |  |
| CO2 net emissions/removals with LUCF | 8,852.9    | 10,106.0                                          | 10,106.0                        |  |
| GHG emissions without LUCF           | 41,547.2   | 27,559.8                                          | 27,559.8                        |  |
| GHG net emissions/removals by LUCF   | 8,252.7    | 10,494.0                                          | 10,494.0                        |  |
| GHG net emissions/removals with LUCF | 49,799.9   | 38,053.8                                          | 38,053.8                        |  |
|                                      | Cha        | Changes in emissions, in per cent                 |                                 |  |
|                                      |            | From 1994 to 2000                                 |                                 |  |
| CO2 emissions without LUCF           | 87.7       |                                                   |                                 |  |
| CO2 net emissions/removals by LUCF   | 7.5        |                                                   |                                 |  |
| CO2 net emissions/removals with LUCF | 14.2       |                                                   |                                 |  |
| GHG emissions without LUCF           | -33.7      |                                                   |                                 |  |
| GHG net emissions/removals by LUCF   | 27.2       |                                                   |                                 |  |
| GHG net emissions/removals with LUCF | -23.6      |                                                   |                                 |  |
|                                      | Average an | Average annual growth rates, in per cent per year |                                 |  |
|                                      |            | From 1994 to 2000                                 |                                 |  |
| CO2 emissions without LUCF           |            | 11.1                                              |                                 |  |
| CO2 net emissions/removals by LUCF   |            | 1.2                                               |                                 |  |
| CO2 net emissions/removals with LUCF |            | 2.2                                               |                                 |  |
| GHG emissions without LUCF           |            | -6.6                                              |                                 |  |
| GHG net emissions/removals by LUCF   |            | 4.1                                               |                                 |  |
| GHG net emissions/removals with LUCF |            | -4.4                                              |                                 |  |