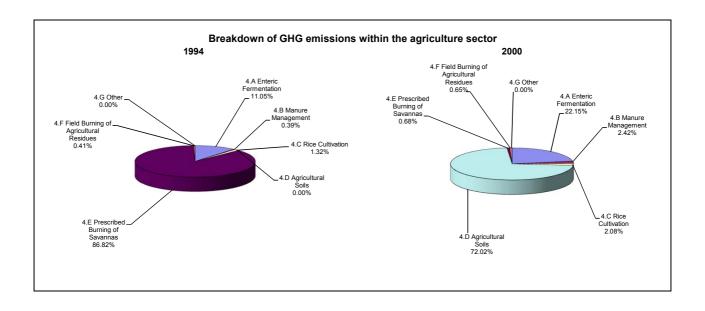

|                                 |  |
| CO2 net emissions/removals by LUCF   |            | 1.2                                               |                                 |  |
| CO2 net emissions/removals with LUCF |            | 2.2                                               |                                 |  |
| GHG emissions without LUCF           |            | -6.6                                              |                                 |  |
| GHG net emissions/removals by LUCF   |            | 4.1                                               |                                 |  |
| GHG net emissions/removals with LUCF |            | -4.4                                              |                                 |  |