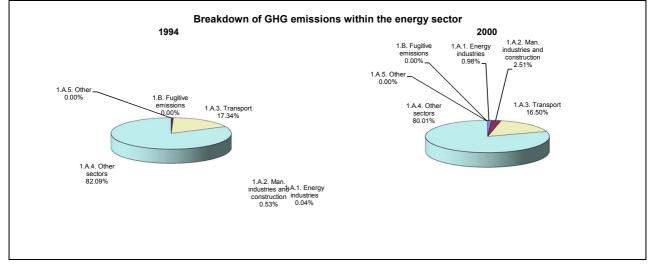

## **Emissions Summary for Uganda**

|                                      | Em         | Emissions, in Gg CO <sub>2</sub> equivalent       |                                 |  |
|--------------------------------------|------------|---------------------------------------------------|---------------------------------|--|
|                                      | 1994       | 2000                                              | Latest available year<br>(2000) |  |
| CO2 emissions without LUCF           | 730.3      | 1,371.0                                           | 1,371.0                         |  |
| CO2 net emissions/removals by LUCF   | 8,122.7    | 8,735.0                                           | 8,735.0                         |  |
| CO2 net emissions/removals with LUCF | 8,852.9    | 10,106.0                                          | 10,106.0                        |  |
| GHG emissions without LUCF           | 41,547.2   | 27,559.8                                          | 27,559.8                        |  |
| GHG net emissions/removals by LUCF   | 8,252.7    | 10,494.0                                          | 10,494.0                        |  |
| GHG net emissions/removals with LUCF | 49,799.9   | 38,053.8                                          | 38,053.8                        |  |
|                                      | Cha        | Changes in emissions, in per cent                 |                                 |  |
|                                      |            | From 1994 to 2000                                 |                                 |  |
| CO2 emissions without LUCF           | 87.7       |                                                   |                                 |  |
| CO2 net emissions/removals by LUCF   | 7.5        |                                                   |                                 |  |
| CO2 net emissions/removals with LUCF | 14.2       |                                                   |                                 |  |
| GHG emissions without LUCF           | -33.7      |                                                   |                                 |  |
| GHG net emissions/removals by LUCF   | 27.2       |                                                   |                                 |  |
| GHG net emissions/removals with LUCF | -23.6      |                                                   |                                 |  |
|                                      | Average an | Average annual growth rates, in per cent per year |                                 |  |
|                                      |            | From 1994 to 2000                                 |                                 |  |
| CO2 emissions without LUCF           |            | 11.1                                              |                                 |  |
| CO2 net emissions/removals by LUCF   |            | 1.2                                               |                                 |  |
| CO2 net emissions/removals with LUCF |            | 2.2                                               |                                 |  |
| GHG emissions without LUCF           |            | -6.6                                              |                                 |  |
| GHG net emissions/removals by LUCF   |            | 4.1                                               |                                 |  |
| GHG net emissions/removals with LUCF |            | -4.4                                              |                                 |  |