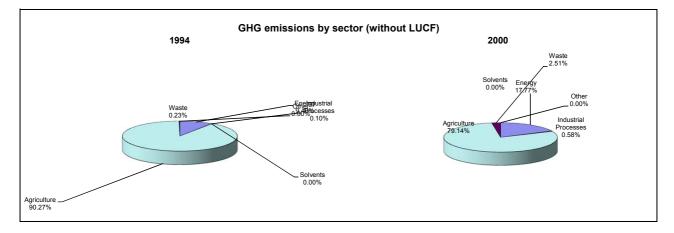

## **Emissions Summary for Uganda**

|                                      | Em         | Emissions, in Gg CO <sub>2</sub> equivalent       |                                 |  |
|--------------------------------------|------------|---------------------------------------------------|---------------------------------|--|
|                                      | 1994       | 2000                                              | Latest available year<br>(2000) |  |
| CO2 emissions without LUCF           | 730.3      | 1,371.0                                           | 1,371.0                         |  |
| CO2 net emissions/removals by LUCF   | 8,122.7    | 8,735.0                                           | 8,735.0                         |  |
| CO2 net emissions/removals with LUCF | 8,852.9    | 10,106.0                                          | 10,106.0                        |  |
| GHG emissions without LUCF           | 41,547.2   | 27,559.8                                          | 27,559.8                        |  |
| GHG net emissions/removals by LUCF   | 8,252.7    | 10,494.0                                          | 10,494.0                        |  |
| GHG net emissions/removals with LUCF | 49,799.9   | 38,053.8                                          | 38,053.8                        |  |
|                                      | Cha        | Changes in emissions, in per cent                 |                                 |  |
|                                      |            | From 1994 to 2000                                 |                                 |  |
| CO2 emissions without LUCF           | 87.7       |                                                   |                                 |  |
| CO2 net emissions/removals by LUCF   | 7.5        |                                                   |                                 |  |
| CO2 net emissions/removals with LUCF | 14.2       |                                                   |                                 |  |
| GHG emissions without LUCF           | -33.7      |                                                   |                                 |  |
| GHG net emissions/removals by LUCF   | 27.2       |                                                   |                                 |  |
| GHG net emissions/removals with LUCF | -23.6      |                                                   |                                 |  |
|                                      | Average an | Average annual growth rates, in per cent per year |                                 |  |
|                                      |            | From 1994 to 2000                                 |                                 |  |
| CO2 emissions without LUCF           |            | 11.1                                              |                                 |  |
| CO2 net emissions/removals by LUCF   |            | 1.2                                               |                                 |  |
| CO2 net emissions/removals with LUCF |            | 2.2                                               |                                 |  |
| GHG emissions without LUCF           |            | -6.6                                              |                                 |  |
| GHG net emissions/removals by LUCF   |            | 4.1                                               |                                 |  |
| GHG net emissions/removals with LUCF |            | -4.4                                              |                                 |  |