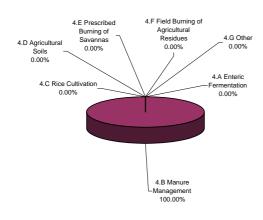

## Breakdown of GHG emissions in the agriculture sector, 1994

100.00%

Breakdown of GHG emissions/removals within the LUCF sector, (Gg CO2 equivalent), 1994

NO DATA

Breakdown of GHG emissions within the waste sector, 1994