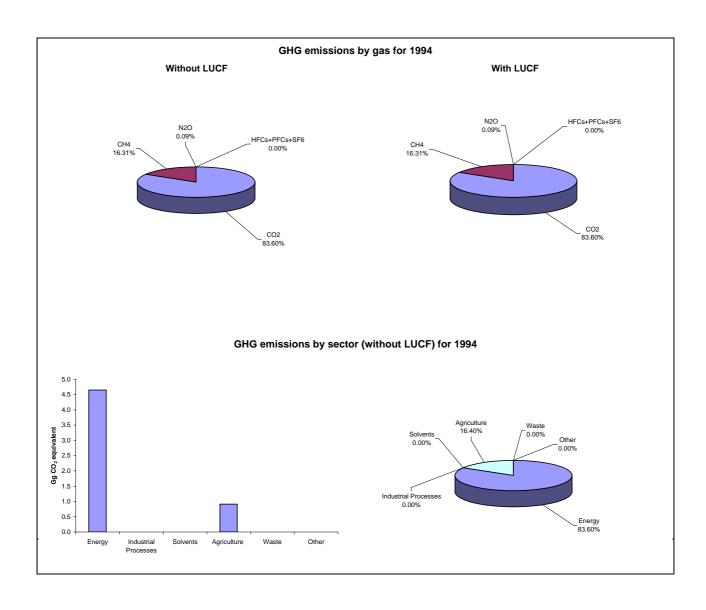

## **Emissions Summary for Tuvalu**

|                                      | Emissions, in Gg CO <sub>2</sub> equivalent |  |                                 |
|--------------------------------------|---------------------------------------------|--|---------------------------------|
|                                      | 1994                                        |  | Latest available year<br>(1994) |
| CO2 emissions without LUCF           | 4.7                                         |  | 4.7                             |
| CO2 net emissions/removals by LUCF   |                                             |  |                                 |
| CO2 net emissions/removals with LUCF | 4.7                                         |  | 4.7                             |
| GHG emissions without LUCF           | 5.6                                         |  | 5.6                             |
| GHG net emissions/removals by LUCF   |                                             |  |                                 |
| GHG net emissions/removals with LUCF | 5.6                                         |  | 5.6                             |