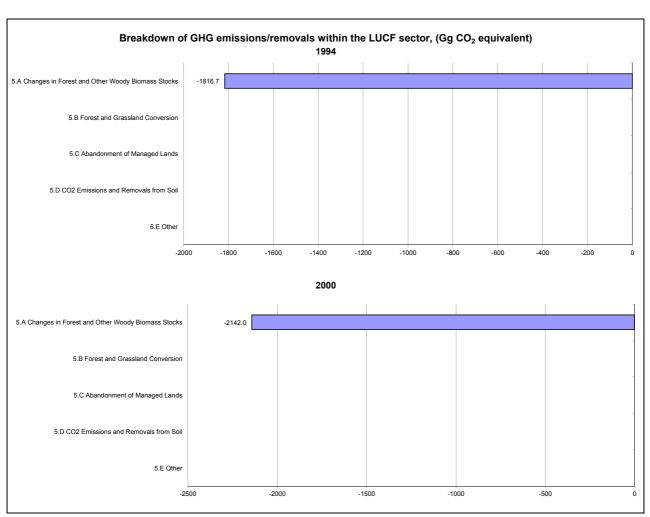

## **Emissions Summary for Tunisia**

|                                      | En       | Emissions, in Gg CO <sub>2</sub> equivalent |                              |  |
|--------------------------------------|----------|---------------------------------------------|------------------------------|--|
|                                      | 1994     | 2000                                        | Latest available year (2000) |  |
| CO2 emissions without LUCF           | 17,096.5 | 22,665.2                                    | 22,665.2                     |  |
| CO2 net emissions/removals by LUCF   | -1,772.7 | -2,142.0                                    | -2,142.0                     |  |
| CO2 net emissions/removals with LUCF | 15,323.8 | 20,523.2                                    | 20,523.2                     |  |
| GHG emissions without LUCF           | 25,140.8 | 34,237.9                                    | 34,237.9                     |  |
| GHG net emissions/removals by LUCF   | -1,772.7 | -2,142.0                                    | -2,142.0                     |  |
| GHG net emissions/removals with LUCF | 23,368.1 | 32,095.9                                    | 32,095.9                     |  |