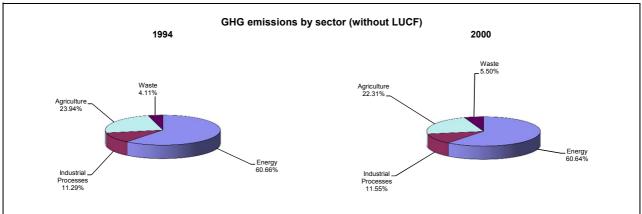

## **Emissions Summary for Tunisia**

|                                      | En       | Emissions, in Gg CO <sub>2</sub> equivalent |                              |  |
|--------------------------------------|----------|---------------------------------------------|------------------------------|--|
|                                      | 1994     | 2000                                        | Latest available year (2000) |  |
| CO2 emissions without LUCF           | 17,096.5 | 22,665.2                                    | 22,665.2                     |  |
| CO2 net emissions/removals by LUCF   | -1,772.7 | -2,142.0                                    | -2,142.0                     |  |
| CO2 net emissions/removals with LUCF | 15,323.8 | 20,523.2                                    | 20,523.2                     |  |
| GHG emissions without LUCF           | 25,140.8 | 34,237.9                                    | 34,237.9                     |  |
| GHG net emissions/removals by LUCF   | -1,772.7 | -2,142.0                                    | -2,142.0                     |  |
| GHG net emissions/removals with LUCF | 23,368.1 | 32,095.9                                    | 32,095.9                     |  |