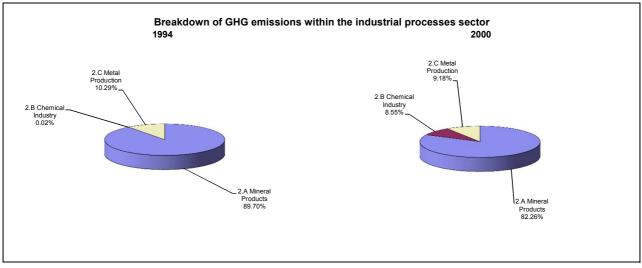

per cent per year |  |
|--------------------------------------|---------------------------------------------------|--|
|                                      | From 1994 to 2000                                 |  |
| CO2 emissions without LUCF           | 4.8                                               |  |
| CO2 net emissions/removals by LUCF   | 3.2                                               |  |
| CO2 net emissions/removals with LUCF | 5.0                                               |  |
| GHG emissions without LUCF           | 5.3                                               |  |
| GHG net emissions/removals by LUCF   | 3.2                                               |  |
| GHG net emissions/removals with LUCF | 5.4                                               |  |