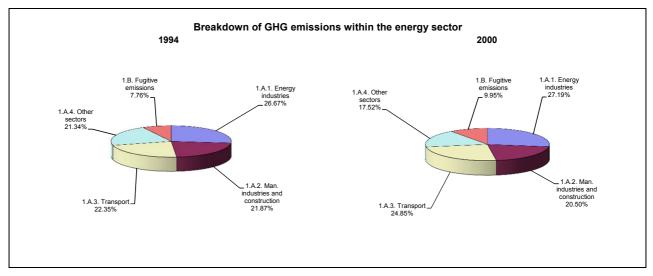

n per cent per year |  |
|--------------------------------------|---------------------------------------------------|--|
|                                      | From 1994 to 2000                                 |  |
| CO2 emissions without LUCF           | 4.8                                               |  |
| CO2 net emissions/removals by LUCF   | 3.2                                               |  |
| CO2 net emissions/removals with LUCF | 5.0                                               |  |
| GHG emissions without LUCF           | 5.3                                               |  |
| GHG net emissions/removals by LUCF   | 3.2                                               |  |
| GHG net emissions/removals with LUCF | 5.4                                               |  |