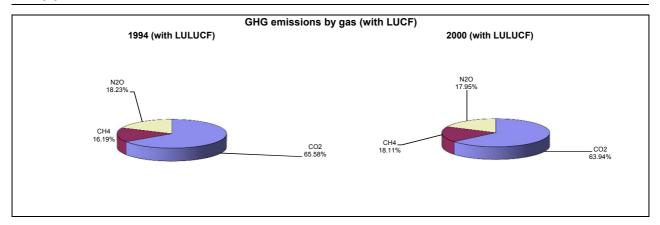

## **Emissions Summary for Tunisia**

|                                      | En       | Emissions, in Gg CO <sub>2</sub> equivalent |                              |  |
|--------------------------------------|----------|---------------------------------------------|------------------------------|--|
|                                      | 1994     | 2000                                        | Latest available year (2000) |  |
| CO2 emissions without LUCF           | 17,096.5 | 22,665.2                                    | 22,665.2                     |  |
| CO2 net emissions/removals by LUCF   | -1,772.7 | -2,142.0                                    | -2,142.0                     |  |
| CO2 net emissions/removals with LUCF | 15,323.8 | 20,523.2                                    | 20,523.2                     |  |
| GHG emissions without LUCF           | 25,140.8 | 34,237.9                                    | 34,237.9                     |  |
| GHG net emissions/removals by LUCF   | -1,772.7 | -2,142.0                                    | -2,142.0                     |  |
| GHG net emissions/removals with LUCF | 23,368.1 | 32,095.9                                    | 32,095.9                     |  |