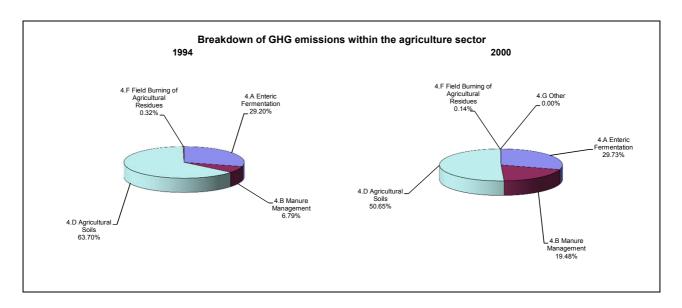

r cent per year |  |
|--------------------------------------|---------------------------------------------------|--|
|                                      | From 1994 to 2000                                 |  |
| CO2 emissions without LUCF           | 4.8                                               |  |
| CO2 net emissions/removals by LUCF   | 3.2                                               |  |
| CO2 net emissions/removals with LUCF | 5.0                                               |  |
| GHG emissions without LUCF           | 5.3                                               |  |
| GHG net emissions/removals by LUCF   | 3.2                                               |  |
| GHG net emissions/removals with LUCF | 5.4                                               |  |