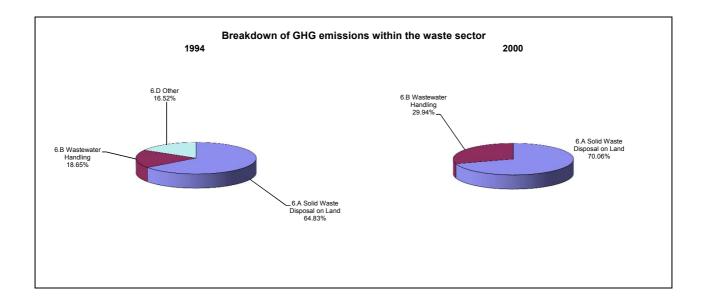

nt per year |  |
|--------------------------------------|---------------------------------------------------|--|
|                                      | From 1994 to 2000                                 |  |
| CO2 emissions without LUCF           | 4.8                                               |  |
| CO2 net emissions/removals by LUCF   | 3.2                                               |  |
| CO2 net emissions/removals with LUCF | 5.0                                               |  |
| GHG emissions without LUCF           | 5.3                                               |  |
| GHG net emissions/removals by LUCF   | 3.2                                               |  |
| GHG net emissions/removals with LUCF | 5.4                                               |  |