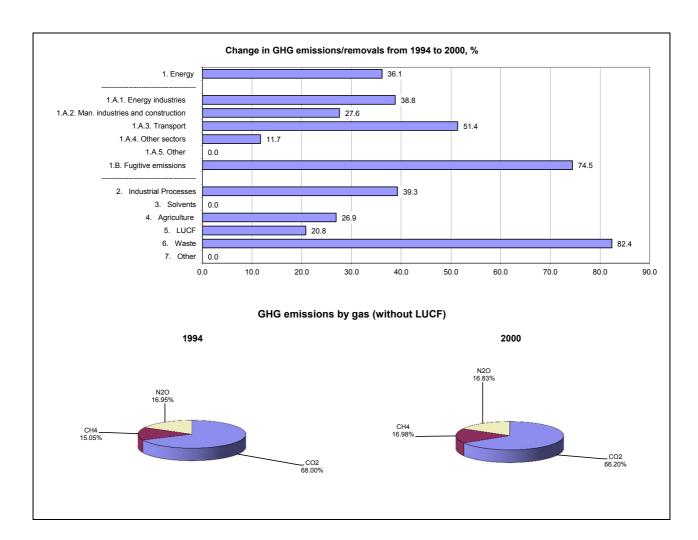

|                                      | Changes in emissions, in per cent |
|--------------------------------------|-----------------------------------|
|                                      | From 1994 to 2000                 |
| CO2 emissions without LUCF           | 32.6                              |
| CO2 net emissions/removals by LUCF   | 20.8                              |
| CO2 net emissions/removals with LUCF | 33.9                              |
| GHG emissions without LUCF           | 36.2                              |
| GHG net emissions/removals by LUCF   | 20.8                              |
| GHG net emissions/removals with LUCF | 37.3                              |