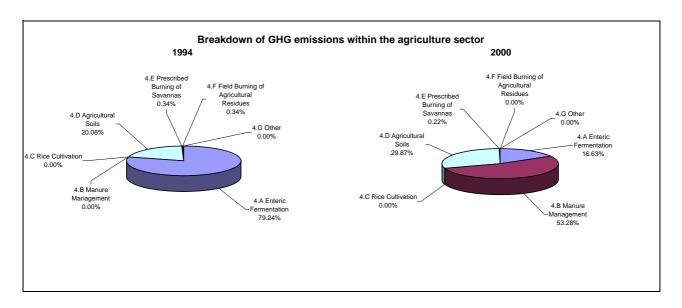

r cent per year |  |
|--------------------------------------|---------------------------------------------------|--|
|                                      | From 1994 to 2000                                 |  |
| CO2 emissions without LUCF           | 2.9                                               |  |
| CO2 net emissions/removals by LUCF   | 34.5                                              |  |
| CO2 net emissions/removals with LUCF | 40.1                                              |  |
| GHG emissions without LUCF           | 1.1                                               |  |
| GHG net emissions/removals by LUCF   | 34.5                                              |  |
| GHG net emissions/removals with LUCF | 64.4                                              |  |