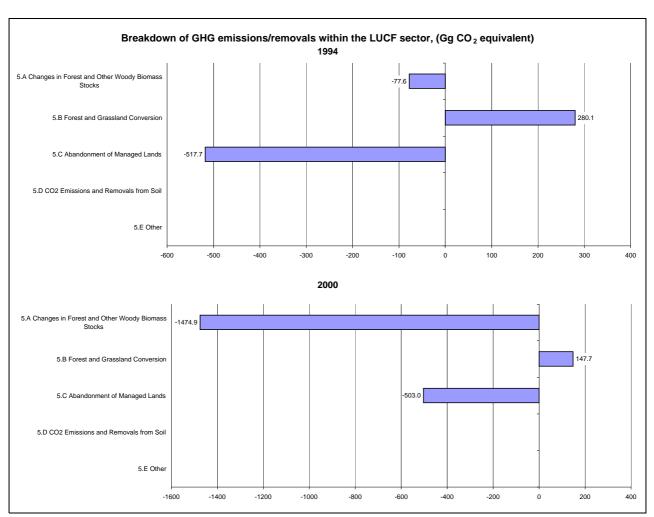

cent per year |  |
|--------------------------------------|---------------------------------------------------|--|
|                                      | From 1994 to 2000                                 |  |
| CO2 emissions without LUCF           | 2.9                                               |  |
| CO2 net emissions/removals by LUCF   | 34.5                                              |  |
| CO2 net emissions/removals with LUCF | 40.1                                              |  |
| GHG emissions without LUCF           | 1.1                                               |  |
| GHG net emissions/removals by LUCF   | 34.5                                              |  |
| GHG net emissions/removals with LUCF | 64.4                                              |  |