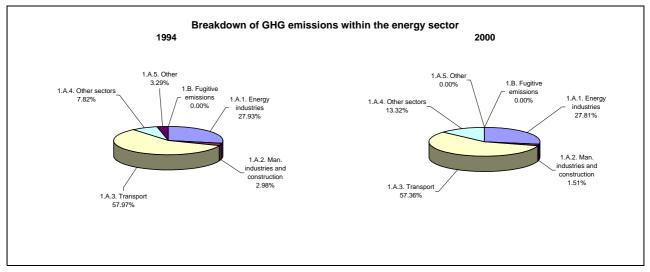

n per cent per year |  |
|--------------------------------------|---------------------------------------------------|--|
|                                      | From 1994 to 2000                                 |  |
| CO2 emissions without LUCF           | 2.9                                               |  |
| CO2 net emissions/removals by LUCF   | 34.5                                              |  |
| CO2 net emissions/removals with LUCF | 40.1                                              |  |
| GHG emissions without LUCF           | 1.1                                               |  |
| GHG net emissions/removals by LUCF   | 34.5                                              |  |
| GHG net emissions/removals with LUCF | 64.4                                              |  |