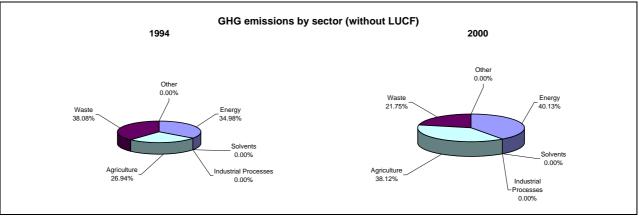

## **Emissions Summary for Tonga**

|                                      | Er     | Emissions, in Gg CO <sub>2</sub> equivalent |                              |  |
|--------------------------------------|--------|---------------------------------------------|------------------------------|--|
|                                      | 1994   | 2000                                        | Latest available year (2000) |  |
| CO2 emissions without LUCF           | 80.0   | 94.9                                        | 94.9                         |  |
| CO2 net emissions/removals by LUCF   | -309.6 | -1,830.3                                    | -1,830.3                     |  |
| CO2 net emissions/removals with LUCF | -229.7 | -1,735.4                                    | -1,735.4                     |  |
| GHG emissions without LUCF           | 229.2  | 245.1                                       | 245.1                        |  |
| GHG net emissions/removals by LUCF   | -309.6 | -1,830.3                                    | -1,830.3                     |  |
| GHG net emissions/removals with LUCF | -80.4  | -1,585.2                                    | -1,585.2                     |  |