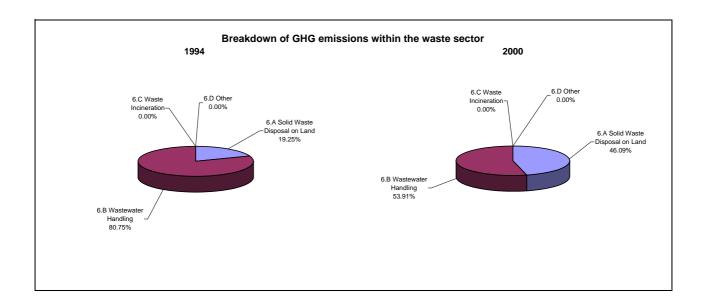

nt per year |  |
|--------------------------------------|---------------------------------------------------|--|
|                                      | From 1994 to 2000                                 |  |
| CO2 emissions without LUCF           | 2.9                                               |  |
| CO2 net emissions/removals by LUCF   | 34.5                                              |  |
| CO2 net emissions/removals with LUCF | 40.1                                              |  |
| GHG emissions without LUCF           | 1.1                                               |  |
| GHG net emissions/removals by LUCF   | 34.5                                              |  |
| GHG net emissions/removals with LUCF | 64.4                                              |  |