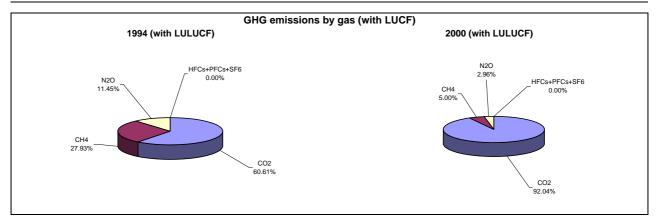

## **Emissions Summary for Tonga**

|                                      | Er     | Emissions, in Gg CO <sub>2</sub> equivalent |                              |  |
|--------------------------------------|--------|---------------------------------------------|------------------------------|--|
|                                      | 1994   | 2000                                        | Latest available year (2000) |  |
| CO2 emissions without LUCF           | 80.0   | 94.9                                        | 94.9                         |  |
| CO2 net emissions/removals by LUCF   | -309.6 | -1,830.3                                    | -1,830.3                     |  |
| CO2 net emissions/removals with LUCF | -229.7 | -1,735.4                                    | -1,735.4                     |  |
| GHG emissions without LUCF           | 229.2  | 245.1                                       | 245.1                        |  |
| GHG net emissions/removals by LUCF   | -309.6 | -1,830.3                                    | -1,830.3                     |  |
| GHG net emissions/removals with LUCF | -80.4  | -1,585.2                                    | -1,585.2                     |  |