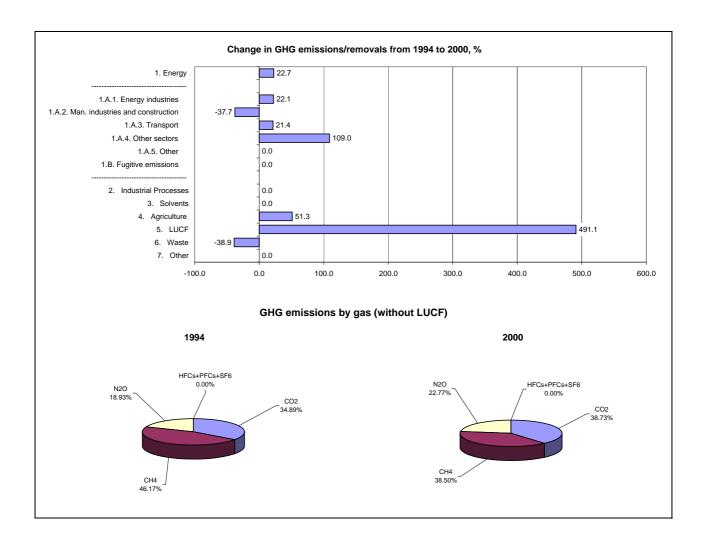

|                                      | Changes in emissions, in per cent |
|--------------------------------------|-----------------------------------|
|                                      | From 1994 to 2000                 |
| CO2 emissions without LUCF           | 18.7                              |
| CO2 net emissions/removals by LUCF   | 491.1                             |
| CO2 net emissions/removals with LUCF | 655.7                             |
| GHG emissions without LUCF           | 6.9                               |
| GHG net emissions/removals by LUCF   | 491.1                             |
| GHG net emissions/removals with LUCF | 1,871.4                           |