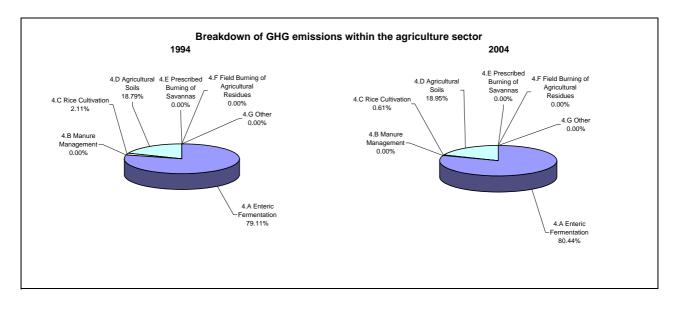

|
| CO2 net emissions/removals with LUCF | 7.2                                               | 1.7                                          | 5.0                                          |
| GHG emissions without LUCF           | 6.5                                               | 10.4                                         | 8.0                                          |
| GHG net emissions/removals by LUCF   |                                                   | 3.8                                          |                                              |
| GHG net emissions/removals with LUCF | 6.2                                               | 10.5                                         | 7.9                                          |