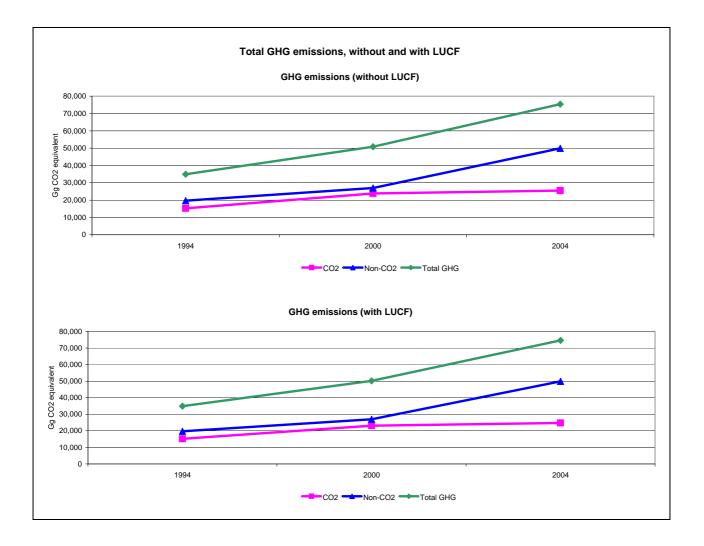

## **Emissions Summary for Turkmenistan**

|                                      | E        | Emissions, in Gg CO <sub>2</sub> equivalent |                                 |  |
|--------------------------------------|----------|---------------------------------------------|---------------------------------|--|
|                                      | 1994     | 2000                                        | Latest available year<br>(2004) |  |
| CO2 emissions without LUCF           | 15,197.7 | 23,822.9                                    | 25,526.1                        |  |
| CO2 net emissions/removals by LUCF   |          | -714.3                                      | -830.0                          |  |
| CO2 net emissions/removals with LUCF | 15,197.7 | 23,108.6                                    | 24,696.1                        |  |
| GHG emissions without LUCF           | 34,901.2 | 50,816.6                                    | 75,408.5                        |  |
| GHG net emissions/removals by LUCF   |          | -714.3                                      | -830.0                          |  |
| GHG net emissions/removals with LUCF | 34,901.2 | 50,102.3                                    | 74,578.5                        |  |

|                                      | Cha               | Changes in emissions, in per cent         |                                              |  |
|--------------------------------------|-------------------|-------------------------------------------|----------------------------------------------|--|
|                                      | From 1994 to 2000 | From 2000 to latest available year (2004) | From 1994 to latest<br>available year (2004) |  |
| CO2 emissions without LUCF           | 56.8              | 7.1                                       | 68.0                                         |  |
| CO2 net emissions/removals by LUCF   |                   | 16.2                                      |                                              |  |
| CO2 net emissions/removals with LUCF | 52.1              | 6.9                                       | 62.5                                         |  |
| GHG emissions without LUCF           | 45.6              | 48.4                                      | 116.1                                        |  |
| GHG net emissions/removals by LUCF   |                   | 16.2                                      |                                              |  |
| GHG net emissions/removals with LUCF | 43.6              | 48.9                                      | 113.7                                        |  |

|                                      | Average annual growth rates, in per cent per year |                                              |                                              |
|--------------------------------------|---------------------------------------------------|----------------------------------------------|----------------------------------------------|
|                                      | From 1994 to 2000                                 | From 2000 to latest<br>available year (2004) | From 1994 to latest<br>available year (2004) |
| CO2 emissions without LUCF           | 7.8                                               | 1.7                                          | 5.3                                          |
| CO2 net emissions/removals by LUCF   |                                                   | 3.8                                          |                                              |
| CO2 net emissions/removals with LUCF | 7.2                                               | 1.7                                          | 5.0                                          |
| GHG emissions without LUCF           | 6.5                                               | 10.4                                         | 8.0                                          |
| GHG net emissions/removals by LUCF   |                                                   | 3.8                                          |                                              |
| GHG net emissions/removals with LUCF | 6.2                                               | 10.5                                         | 7.9                                          |