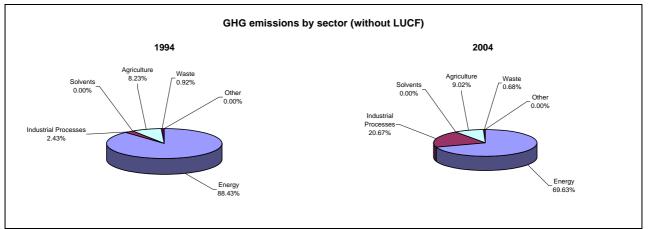

## **Emissions Summary for Turkmenistan**

|                                      | E        | Emissions, in Gg CO <sub>2</sub> equivalent |                                 |  |
|--------------------------------------|----------|---------------------------------------------|---------------------------------|--|
|                                      | 1994     | 2000                                        | Latest available year<br>(2004) |  |
| CO2 emissions without LUCF           | 15,197.7 | 23,822.9                                    | 25,526.1                        |  |
| CO2 net emissions/removals by LUCF   |          | -714.3                                      | -830.0                          |  |
| CO2 net emissions/removals with LUCF | 15,197.7 | 23,108.6                                    | 24,696.1                        |  |
| GHG emissions without LUCF           | 34,901.2 | 50,816.6                                    | 75,408.5                        |  |
| GHG net emissions/removals by LUCF   |          | -714.3                                      | -830.0                          |  |
| GHG net emissions/removals with LUCF | 34,901.2 | 50,102.3                                    | 74,578.5                        |  |