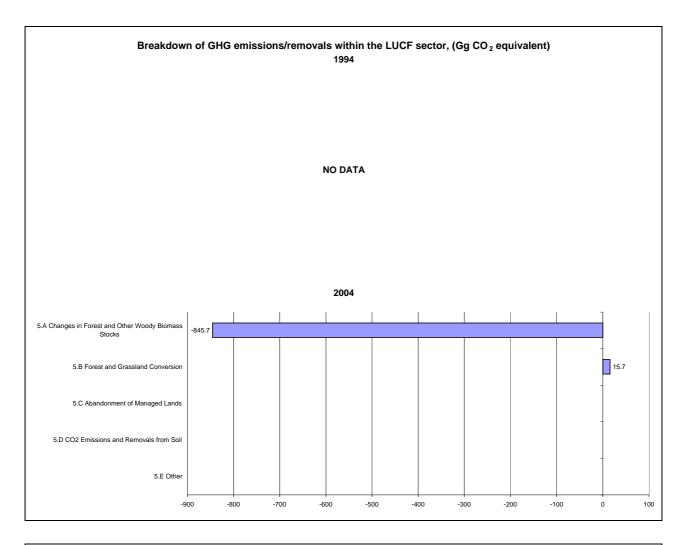

|
| CO2 net emissions/removals with LUCF | 7.2                                               | 1.7                                          | 5.0                                          |
| GHG emissions without LUCF           | 6.5                                               | 10.4                                         | 8.0                                          |
| GHG net emissions/removals by LUCF   |                                                   | 3.8                                          |                                              |
| GHG net emissions/removals with LUCF | 6.2                                               | 10.5                                         | 7.9                                          |