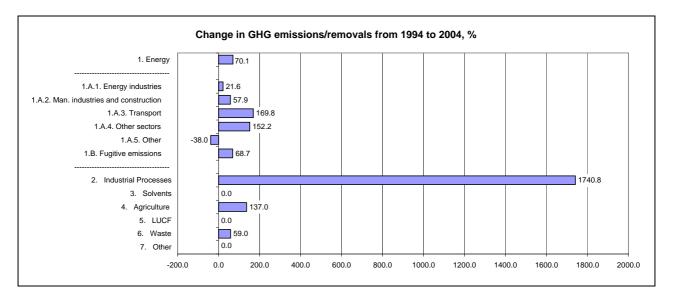

|                                      | Cha               | Changes in emissions, in per cent         |                                              |  |
|--------------------------------------|-------------------|-------------------------------------------|----------------------------------------------|--|
|                                      | From 1994 to 2000 | From 2000 to latest available year (2004) | From 1994 to latest<br>available year (2004) |  |
| CO2 emissions without LUCF           | 56.8              | 7.1                                       | 68.0                                         |  |
| CO2 net emissions/removals by LUCF   |                   | 16.2                                      |                                              |  |
| CO2 net emissions/removals with LUCF | 52.1              | 6.9                                       | 62.5                                         |  |
| GHG emissions without LUCF           | 45.6              | 48.4                                      | 116.1                                        |  |
| GHG net emissions/removals by LUCF   |                   | 16.2                                      |                                              |  |
| GHG net emissions/removals with LUCF | 43.6              | 48.9                                      | 113.7                                        |  |