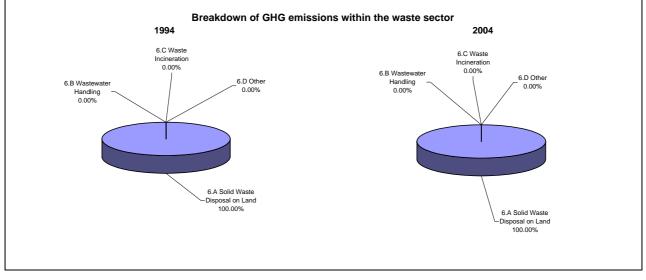

|
| CO2 net emissions/removals with LUCF | 7.2                                               | 1.7                                          | 5.0                                          |
| GHG emissions without LUCF           | 6.5                                               | 10.4                                         | 8.0                                          |
| GHG net emissions/removals by LUCF   |                                                   | 3.8                                          |                                              |
| GHG net emissions/removals with LUCF | 6.2                                               | 10.5                                         | 7.9                                          |