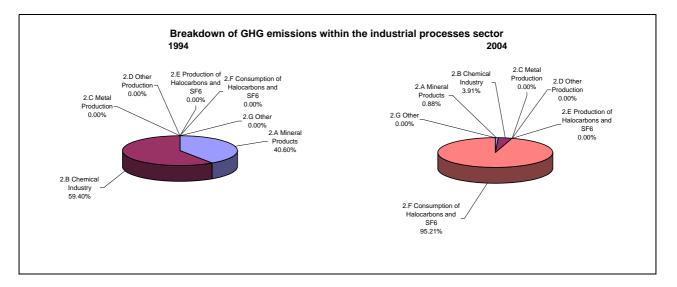

|
| CO2 net emissions/removals with LUCF | 7.2                                               | 1.7                                          | 5.0                                          |
| GHG emissions without LUCF           | 6.5                                               | 10.4                                         | 8.0                                          |
| GHG net emissions/removals by LUCF   |                                                   | 3.8                                          |                                              |
| GHG net emissions/removals with LUCF | 6.2                                               | 10.5                                         | 7.9                                          |