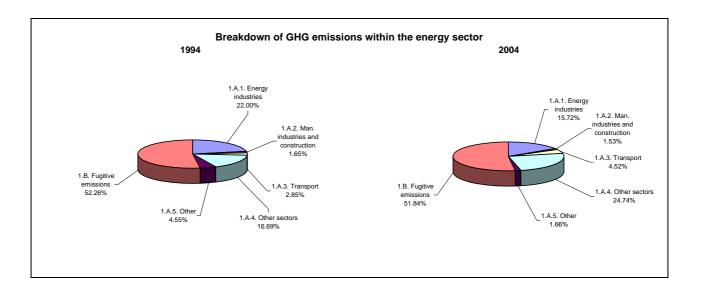

|
| CO2 net emissions/removals with LUCF | 7.2                                               | 1.7                                          | 5.0                                          |
| GHG emissions without LUCF           | 6.5                                               | 10.4                                         | 8.0                                          |
| GHG net emissions/removals by LUCF   |                                                   | 3.8                                          |                                              |
| GHG net emissions/removals with LUCF | 6.2                                               | 10.5                                         | 7.9                                          |