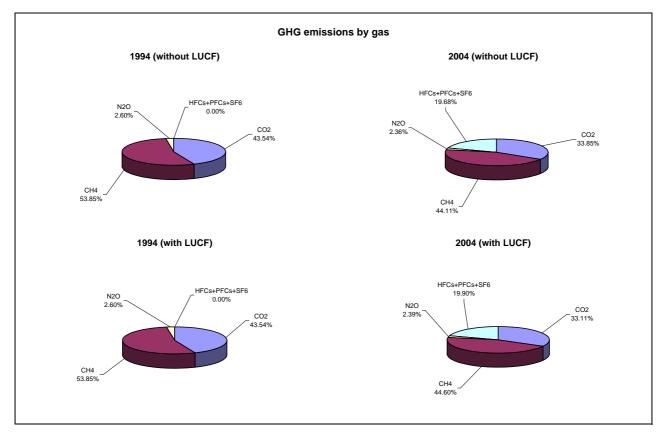

## **Emissions Summary for Turkmenistan**

|                                      | E        | Emissions, in Gg CO <sub>2</sub> equivalent |                                 |  |
|--------------------------------------|----------|---------------------------------------------|---------------------------------|--|
|                                      | 1994     | 2000                                        | Latest available year<br>(2004) |  |
| CO2 emissions without LUCF           | 15,197.7 | 23,822.9                                    | 25,526.1                        |  |
| CO2 net emissions/removals by LUCF   |          | -714.3                                      | -830.0                          |  |
| CO2 net emissions/removals with LUCF | 15,197.7 | 23,108.6                                    | 24,696.1                        |  |
| GHG emissions without LUCF           | 34,901.2 | 50,816.6                                    | 75,408.5                        |  |
| GHG net emissions/removals by LUCF   |          | -714.3                                      | -830.0                          |  |
| GHG net emissions/removals with LUCF | 34,901.2 | 50,102.3                                    | 74,578.5                        |  |