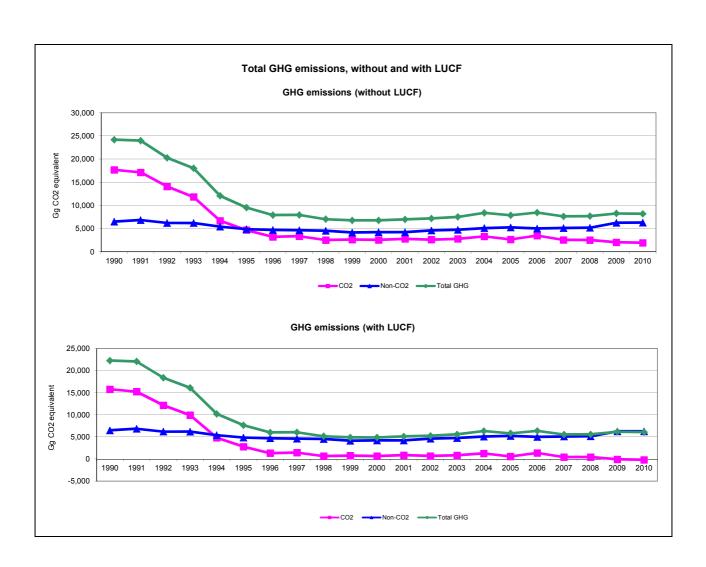

## **Emissions Summary for Tajikistan**

|                                      | En       | Emissions, in Gg CO <sub>2</sub> equivalent |                              |  |  |
|--------------------------------------|----------|---------------------------------------------|------------------------------|--|--|
|                                      | 1990     | 2000                                        | Latest available year (2010) |  |  |
| CO2 emissions without LUCF           | 17,695.0 | 2,538.0                                     | 1,908.0                      |  |  |
| CO2 net emissions/removals by LUCF   | -1,916.0 | -1,877.0                                    | -2,092.0                     |  |  |
| CO2 net emissions/removals with LUCF | 15,779.0 | 661.0                                       | -184.0                       |  |  |
| GHG emissions without LUCF           | 24,181.0 | 6,750.0                                     | 8,184.0                      |  |  |
| GHG net emissions/removals by LUCF   | -1,916.0 | -1,877.0                                    | -2,092.0                     |  |  |
| GHG net emissions/removals with LUCF | 22,265.0 | 4,873.0                                     | 6,092.0                      |  |  |

|                                      | Cha               | Changes in emissions, in per cent         |                                           |  |
|--------------------------------------|-------------------|-------------------------------------------|-------------------------------------------|--|
|                                      | From 1990 to 2000 | From 2000 to latest available year (2010) | From 1990 to latest available year (2010) |  |
| CO2 emissions without LUCF           | -85.7             | -24.8                                     | -89.2                                     |  |
| CO2 net emissions/removals by LUCF   | -2.0              | 11.5                                      | 9.2                                       |  |
| CO2 net emissions/removals with LUCF | -95.8             |                                           |                                           |  |
| GHG emissions without LUCF           | -72.1             | 21.2                                      | -66.2                                     |  |
| GHG net emissions/removals by LUCF   | -2.0              | 11.5                                      | 9.2                                       |  |
| GHG net emissions/removals with LUCF | -78.1             | 25.0                                      | -72.6                                     |  |

|                                      | Average ar        | Average annual growth rates, in per cent per year |                                           |  |
|--------------------------------------|-------------------|---------------------------------------------------|-------------------------------------------|--|
|                                      | From 1990 to 2000 | From 2000 to latest available year (2010)         | From 1990 to latest available year (2010) |  |
| CO2 emissions without LUCF           | -17.6             | -2.8                                              | -10.5                                     |  |
| CO2 net emissions/removals by LUCF   | -0.2              | 1.1                                               | 0.4                                       |  |
| CO2 net emissions/removals with LUCF | -27.2             |                                                   |                                           |  |
| GHG emissions without LUCF           | -12.0             | 1.9                                               | -5.3                                      |  |
| GHG net emissions/removals by LUCF   | -0.2              | 1.1                                               | 0.4                                       |  |
| GHG net emissions/removals with LUCF | -14.1             | 2.3                                               | -6.3                                      |  |