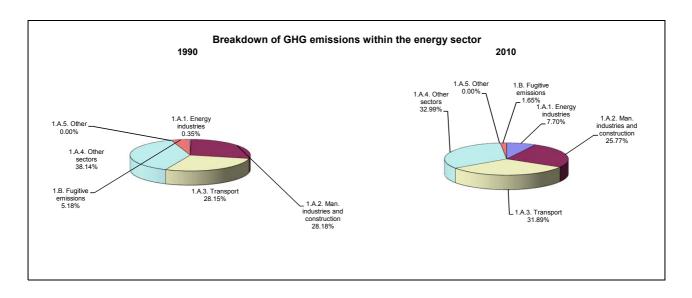

## **Emissions Summary for Tajikistan**

|                                      | En       | Emissions, in Gg CO <sub>2</sub> equivalent |                              |  |  |
|--------------------------------------|----------|---------------------------------------------|------------------------------|--|--|
|                                      | 1990     | 2000                                        | Latest available year (2010) |  |  |
| CO2 emissions without LUCF           | 17,695.0 | 2,538.0                                     | 1,908.0                      |  |  |
| CO2 net emissions/removals by LUCF   | -1,916.0 | -1,877.0                                    | -2,092.0                     |  |  |
| CO2 net emissions/removals with LUCF | 15,779.0 | 661.0                                       | -184.0                       |  |  |
| GHG emissions without LUCF           | 24,181.0 | 6,750.0                                     | 8,184.0                      |  |  |
| GHG net emissions/removals by LUCF   | -1,916.0 | -1,877.0                                    | -2,092.0                     |  |  |
| GHG net emissions/removals with LUCF | 22,265.0 | 4,873.0                                     | 6,092.0                      |  |  |