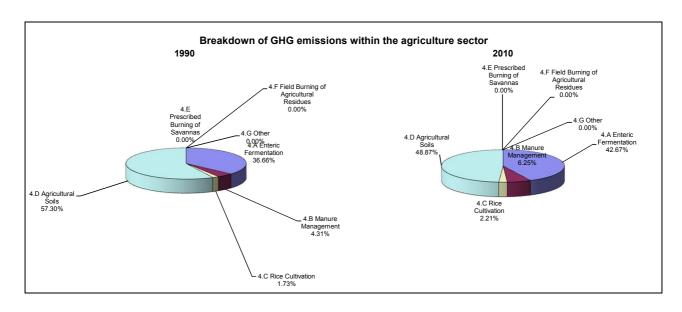

## **Emissions Summary for Tajikistan**

|                                      | En       | Emissions, in Gg CO <sub>2</sub> equivalent |                              |  |  |
|--------------------------------------|----------|---------------------------------------------|------------------------------|--|--|
|                                      | 1990     | 2000                                        | Latest available year (2010) |  |  |
| CO2 emissions without LUCF           | 17,695.0 | 2,538.0                                     | 1,908.0                      |  |  |
| CO2 net emissions/removals by LUCF   | -1,916.0 | -1,877.0                                    | -2,092.0                     |  |  |
| CO2 net emissions/removals with LUCF | 15,779.0 | 661.0                                       | -184.0                       |  |  |
| GHG emissions without LUCF           | 24,181.0 | 6,750.0                                     | 8,184.0                      |  |  |
| GHG net emissions/removals by LUCF   | -1,916.0 | -1,877.0                                    | -2,092.0                     |  |  |
| GHG net emissions/removals with LUCF | 22,265.0 | 4,873.0                                     | 6,092.0                      |  |  |