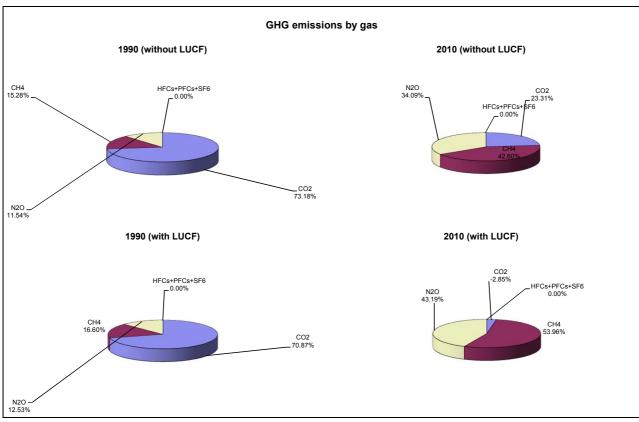

## **Emissions Summary for Tajikistan**

|                                      | En       | Emissions, in Gg CO <sub>2</sub> equivalent |                              |  |  |
|--------------------------------------|----------|---------------------------------------------|------------------------------|--|--|
|                                      | 1990     | 2000                                        | Latest available year (2010) |  |  |
| CO2 emissions without LUCF           | 17,695.0 | 2,538.0                                     | 1,908.0                      |  |  |
| CO2 net emissions/removals by LUCF   | -1,916.0 | -1,877.0                                    | -2,092.0                     |  |  |
| CO2 net emissions/removals with LUCF | 15,779.0 | 661.0                                       | -184.0                       |  |  |
| GHG emissions without LUCF           | 24,181.0 | 6,750.0                                     | 8,184.0                      |  |  |
| GHG net emissions/removals by LUCF   | -1,916.0 | -1,877.0                                    | -2,092.0                     |  |  |
| GHG net emissions/removals with LUCF | 22,265.0 | 4,873.0                                     | 6,092.0                      |  |  |