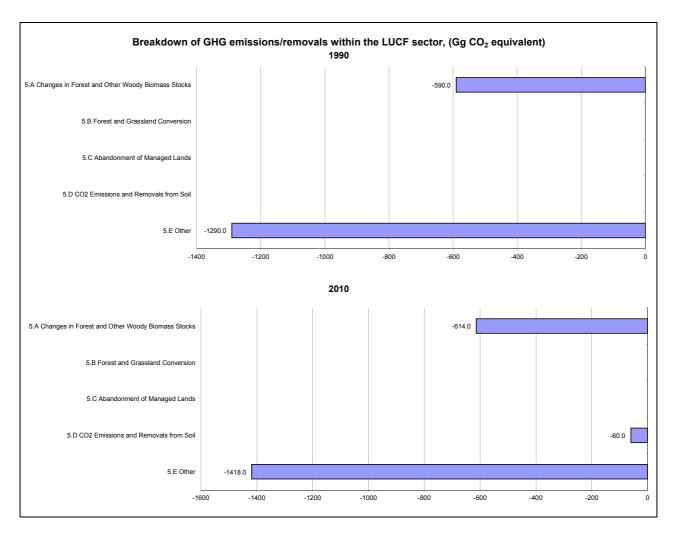

## **Emissions Summary for Tajikistan**

|                                      | En       | Emissions, in Gg CO <sub>2</sub> equivalent |                              |  |  |
|--------------------------------------|----------|---------------------------------------------|------------------------------|--|--|
|                                      | 1990     | 2000                                        | Latest available year (2010) |  |  |
| CO2 emissions without LUCF           | 17,695.0 | 2,538.0                                     | 1,908.0                      |  |  |
| CO2 net emissions/removals by LUCF   | -1,916.0 | -1,877.0                                    | -2,092.0                     |  |  |
| CO2 net emissions/removals with LUCF | 15,779.0 | 661.0                                       | -184.0                       |  |  |
| GHG emissions without LUCF           | 24,181.0 | 6,750.0                                     | 8,184.0                      |  |  |
| GHG net emissions/removals by LUCF   | -1,916.0 | -1,877.0                                    | -2,092.0                     |  |  |
| GHG net emissions/removals with LUCF | 22,265.0 | 4,873.0                                     | 6,092.0                      |  |  |