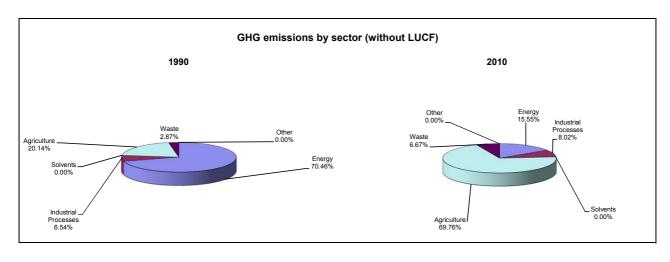

## **Emissions Summary for Tajikistan**

|                                      | En       | Emissions, in Gg CO <sub>2</sub> equivalent |                              |  |  |
|--------------------------------------|----------|---------------------------------------------|------------------------------|--|--|
|                                      | 1990     | 2000                                        | Latest available year (2010) |  |  |
| CO2 emissions without LUCF           | 17,695.0 | 2,538.0                                     | 1,908.0                      |  |  |
| CO2 net emissions/removals by LUCF   | -1,916.0 | -1,877.0                                    | -2,092.0                     |  |  |
| CO2 net emissions/removals with LUCF | 15,779.0 | 661.0                                       | -184.0                       |  |  |
| GHG emissions without LUCF           | 24,181.0 | 6,750.0                                     | 8,184.0                      |  |  |
| GHG net emissions/removals by LUCF   | -1,916.0 | -1,877.0                                    | -2,092.0                     |  |  |
| GHG net emissions/removals with LUCF | 22,265.0 | 4,873.0                                     | 6,092.0                      |  |  |