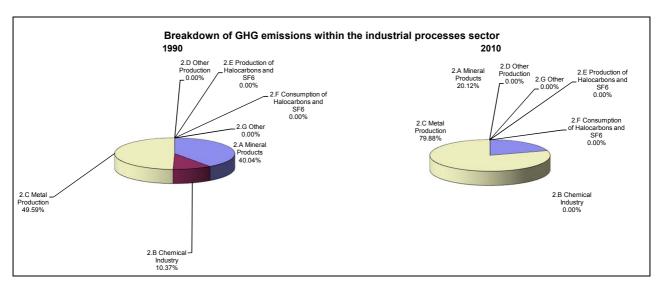

## **Emissions Summary for Tajikistan**

|                                      | En       | Emissions, in Gg CO <sub>2</sub> equivalent |                              |  |  |
|--------------------------------------|----------|---------------------------------------------|------------------------------|--|--|
|                                      | 1990     | 2000                                        | Latest available year (2010) |  |  |
| CO2 emissions without LUCF           | 17,695.0 | 2,538.0                                     | 1,908.0                      |  |  |
| CO2 net emissions/removals by LUCF   | -1,916.0 | -1,877.0                                    | -2,092.0                     |  |  |
| CO2 net emissions/removals with LUCF | 15,779.0 | 661.0                                       | -184.0                       |  |  |
| GHG emissions without LUCF           | 24,181.0 | 6,750.0                                     | 8,184.0                      |  |  |
| GHG net emissions/removals by LUCF   | -1,916.0 | -1,877.0                                    | -2,092.0                     |  |  |
| GHG net emissions/removals with LUCF | 22,265.0 | 4,873.0                                     | 6,092.0                      |  |  |