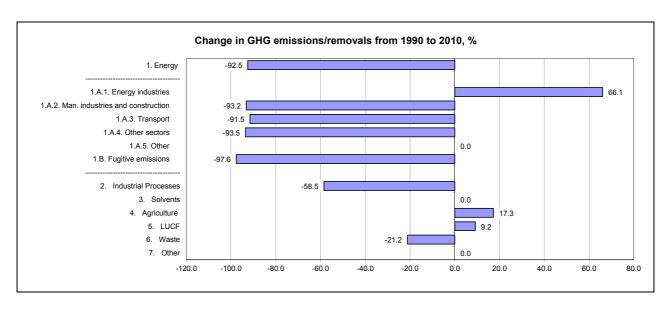

|                                      | Cha               | Changes in emissions, in per cent         |                                           |  |
|--------------------------------------|-------------------|-------------------------------------------|-------------------------------------------|--|
|                                      | From 1990 to 2000 | From 2000 to latest available year (2010) | From 1990 to latest available year (2010) |  |
| CO2 emissions without LUCF           | -85.7             | -24.8                                     | -89.2                                     |  |
| CO2 net emissions/removals by LUCF   | -2.0              | 11.5                                      | 9.2                                       |  |
| CO2 net emissions/removals with LUCF | -95.8             |                                           |                                           |  |
| GHG emissions without LUCF           | -72.1             | 21.2                                      | -66.2                                     |  |
| GHG net emissions/removals by LUCF   | -2.0              | 11.5                                      | 9.2                                       |  |
| GHG net emissions/removals with LUCF | -78.1             | 25.0                                      | -72.6                                     |  |