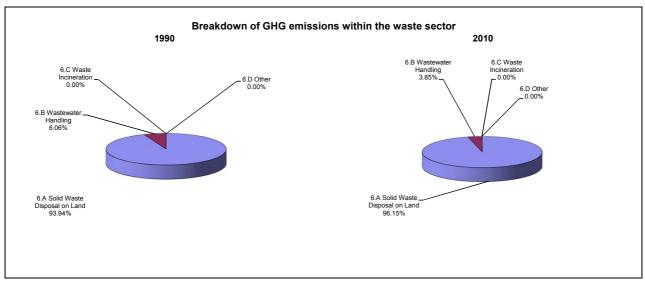

ns/removals by LUCF   | -0.2              | 1.1                                               | 0.4                                       |  |
| CO2 net emissions/removals with LUCF | -27.2             |                                                   |                                           |  |
| GHG emissions without LUCF           | -12.0             | 1.9                                               | -5.3                                      |  |
| GHG net emissions/removals by LUCF   | -0.2              | 1.1                                               | 0.4                                       |  |
| GHG net emissions/removals with LUCF | -14.1             | 2.3                                               | -6.3                                      |  |