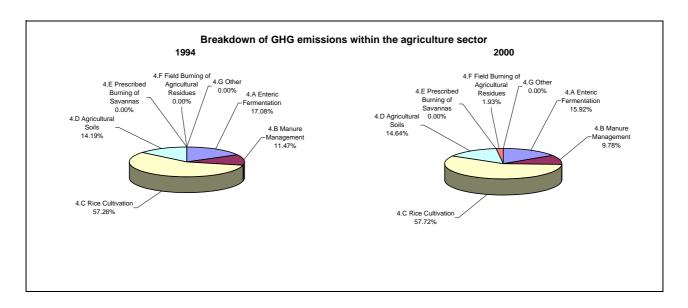

## **Emissions Summary for Thailand**

|                                      | Er        | Emissions, in Gg CO <sub>2</sub> equivalent |                              |  |
|--------------------------------------|-----------|---------------------------------------------|------------------------------|--|
|                                      | 1994      | 2000                                        | Latest available year (2000) |  |
| CO2 emissions without LUCF           | 141,453.2 | 165,997.0                                   | 165,997.0                    |  |
| CO2 net emissions/removals by LUCF   | 60,475.8  | -8,139.9                                    | -8,139.9                     |  |
| CO2 net emissions/removals with LUCF | 201,929.0 | 157,857.1                                   | 157,857.1                    |  |
| GHG emissions without LUCF           | 223,990.1 | 236,946.9                                   | 236,946.9                    |  |
| GHG net emissions/removals by LUCF   | 61,853.8  | -7,890.5                                    | -7,890.5                     |  |
| GHG net emissions/removals with LUCF | 285,844.0 | 229,056.4                                   | 229,056.4                    |  |