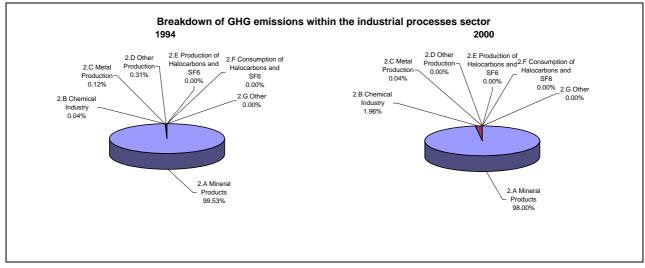

## **Emissions Summary for Thailand**

|                                      | Er        | Emissions, in Gg CO <sub>2</sub> equivalent |                              |  |
|--------------------------------------|-----------|---------------------------------------------|------------------------------|--|
|                                      | 1994      | 2000                                        | Latest available year (2000) |  |
| CO2 emissions without LUCF           | 141,453.2 | 165,997.0                                   | 165,997.0                    |  |
| CO2 net emissions/removals by LUCF   | 60,475.8  | -8,139.9                                    | -8,139.9                     |  |
| CO2 net emissions/removals with LUCF | 201,929.0 | 157,857.1                                   | 157,857.1                    |  |
| GHG emissions without LUCF           | 223,990.1 | 236,946.9                                   | 236,946.9                    |  |
| GHG net emissions/removals by LUCF   | 61,853.8  | -7,890.5                                    | -7,890.5                     |  |
| GHG net emissions/removals with LUCF | 285,844.0 | 229,056.4                                   | 229,056.4                    |  |