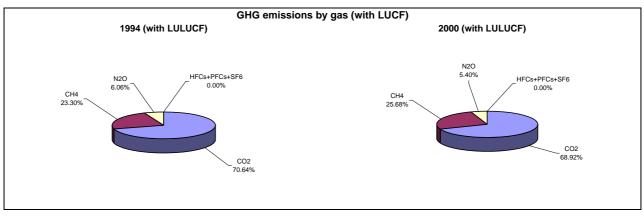

## **Emissions Summary for Thailand**

|                                      | Er        | Emissions, in Gg CO <sub>2</sub> equivalent |                              |  |
|--------------------------------------|-----------|---------------------------------------------|------------------------------|--|
|                                      | 1994      | 2000                                        | Latest available year (2000) |  |
| CO2 emissions without LUCF           | 141,453.2 | 165,997.0                                   | 165,997.0                    |  |
| CO2 net emissions/removals by LUCF   | 60,475.8  | -8,139.9                                    | -8,139.9                     |  |
| CO2 net emissions/removals with LUCF | 201,929.0 | 157,857.1                                   | 157,857.1                    |  |
| GHG emissions without LUCF           | 223,990.1 | 236,946.9                                   | 236,946.9                    |  |
| GHG net emissions/removals by LUCF   | 61,853.8  | -7,890.5                                    | -7,890.5                     |  |
| GHG net emissions/removals with LUCF | 285,844.0 | 229,056.4                                   | 229,056.4                    |  |