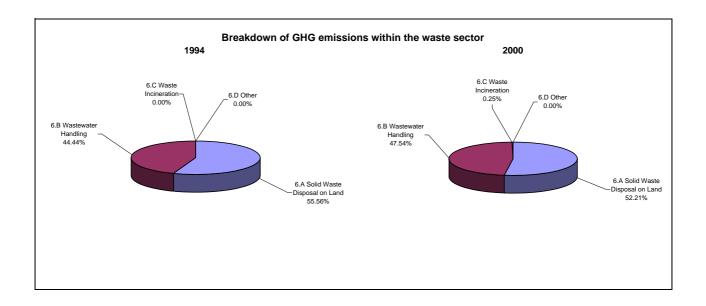

## **Emissions Summary for Thailand**

|                                      | Er        | Emissions, in Gg CO <sub>2</sub> equivalent |                              |  |
|--------------------------------------|-----------|---------------------------------------------|------------------------------|--|
|                                      | 1994      | 2000                                        | Latest available year (2000) |  |
| CO2 emissions without LUCF           | 141,453.2 | 165,997.0                                   | 165,997.0                    |  |
| CO2 net emissions/removals by LUCF   | 60,475.8  | -8,139.9                                    | -8,139.9                     |  |
| CO2 net emissions/removals with LUCF | 201,929.0 | 157,857.1                                   | 157,857.1                    |  |
| GHG emissions without LUCF           | 223,990.1 | 236,946.9                                   | 236,946.9                    |  |
| GHG net emissions/removals by LUCF   | 61,853.8  | -7,890.5                                    | -7,890.5                     |  |
| GHG net emissions/removals with LUCF | 285,844.0 | 229,056.4                                   | 229,056.4                    |  |