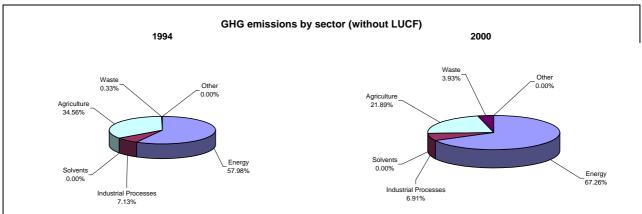

## **Emissions Summary for Thailand**

|                                      | Er        | Emissions, in Gg CO <sub>2</sub> equivalent |                              |  |
|--------------------------------------|-----------|---------------------------------------------|------------------------------|--|
|                                      | 1994      | 2000                                        | Latest available year (2000) |  |
| CO2 emissions without LUCF           | 141,453.2 | 165,997.0                                   | 165,997.0                    |  |
| CO2 net emissions/removals by LUCF   | 60,475.8  | -8,139.9                                    | -8,139.9                     |  |
| CO2 net emissions/removals with LUCF | 201,929.0 | 157,857.1                                   | 157,857.1                    |  |
| GHG emissions without LUCF           | 223,990.1 | 236,946.9                                   | 236,946.9                    |  |
| GHG net emissions/removals by LUCF   | 61,853.8  | -7,890.5                                    | -7,890.5                     |  |
| GHG net emissions/removals with LUCF | 285,844.0 | 229,056.4                                   | 229,056.4                    |  |