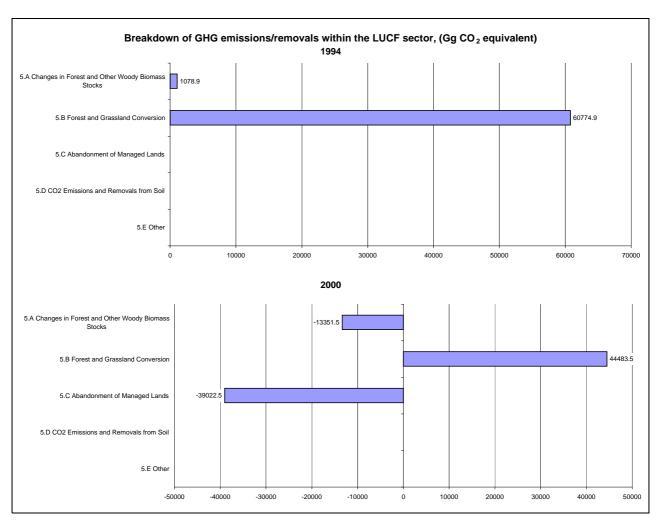

## **Emissions Summary for Thailand**

|                                      | Er        | Emissions, in Gg CO <sub>2</sub> equivalent |                              |  |
|--------------------------------------|-----------|---------------------------------------------|------------------------------|--|
|                                      | 1994      | 2000                                        | Latest available year (2000) |  |
| CO2 emissions without LUCF           | 141,453.2 | 165,997.0                                   | 165,997.0                    |  |
| CO2 net emissions/removals by LUCF   | 60,475.8  | -8,139.9                                    | -8,139.9                     |  |
| CO2 net emissions/removals with LUCF | 201,929.0 | 157,857.1                                   | 157,857.1                    |  |
| GHG emissions without LUCF           | 223,990.1 | 236,946.9                                   | 236,946.9                    |  |
| GHG net emissions/removals by LUCF   | 61,853.8  | -7,890.5                                    | -7,890.5                     |  |
| GHG net emissions/removals with LUCF | 285,844.0 | 229,056.4                                   | 229,056.4                    |  |