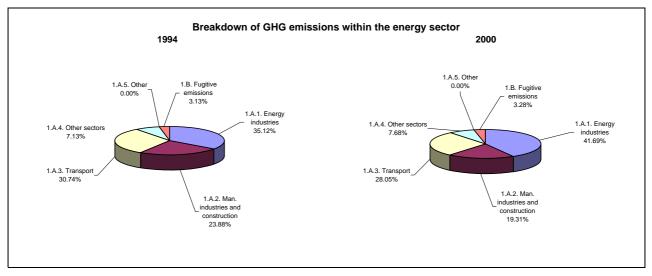

## **Emissions Summary for Thailand**

|                                      | Er        | Emissions, in Gg CO <sub>2</sub> equivalent |                              |  |
|--------------------------------------|-----------|---------------------------------------------|------------------------------|--|
|                                      | 1994      | 2000                                        | Latest available year (2000) |  |
| CO2 emissions without LUCF           | 141,453.2 | 165,997.0                                   | 165,997.0                    |  |
| CO2 net emissions/removals by LUCF   | 60,475.8  | -8,139.9                                    | -8,139.9                     |  |
| CO2 net emissions/removals with LUCF | 201,929.0 | 157,857.1                                   | 157,857.1                    |  |
| GHG emissions without LUCF           | 223,990.1 | 236,946.9                                   | 236,946.9                    |  |
| GHG net emissions/removals by LUCF   | 61,853.8  | -7,890.5                                    | -7,890.5                     |  |
| GHG net emissions/removals with LUCF | 285,844.0 | 229,056.4                                   | 229,056.4                    |  |