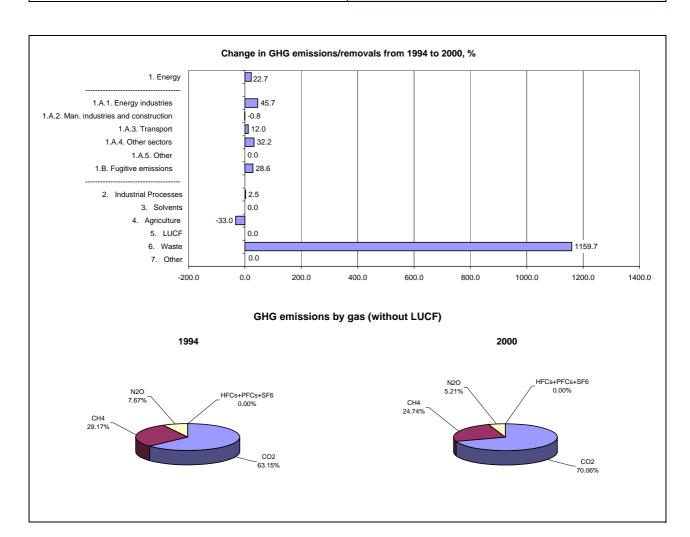

|                                      | Changes in emissions, in per cent |
|--------------------------------------|-----------------------------------|
|                                      | From 1994 to 2000                 |
| CO2 emissions without LUCF           | 17.4                              |
| CO2 net emissions/removals by LUCF   | -                                 |
| CO2 net emissions/removals with LUCF | -21.8                             |
| GHG emissions without LUCF           | 5.8                               |
| GHG net emissions/removals by LUCF   |                                   |
| GHG net emissions/removals with LUCF | -19.9                             |

|                                      | Average annual growth rates, in per cent per year |
|--------------------------------------|---------------------------------------------------|
|                                      | From 1994 to 2000                                 |
| CO2 emissions without LUCF           | 2.7                                               |
| CO2 net emissions/removals by LUCF   |                                                   |
| CO2 net emissions/removals with LUCF | -4.0                                              |
| GHG emissions without LUCF           | 0.9                                               |
| GHG net emissions/removals by LUCF   | <del>-</del>                                      |
| GHG net emissions/removals with LUCF | -3.6                                              |