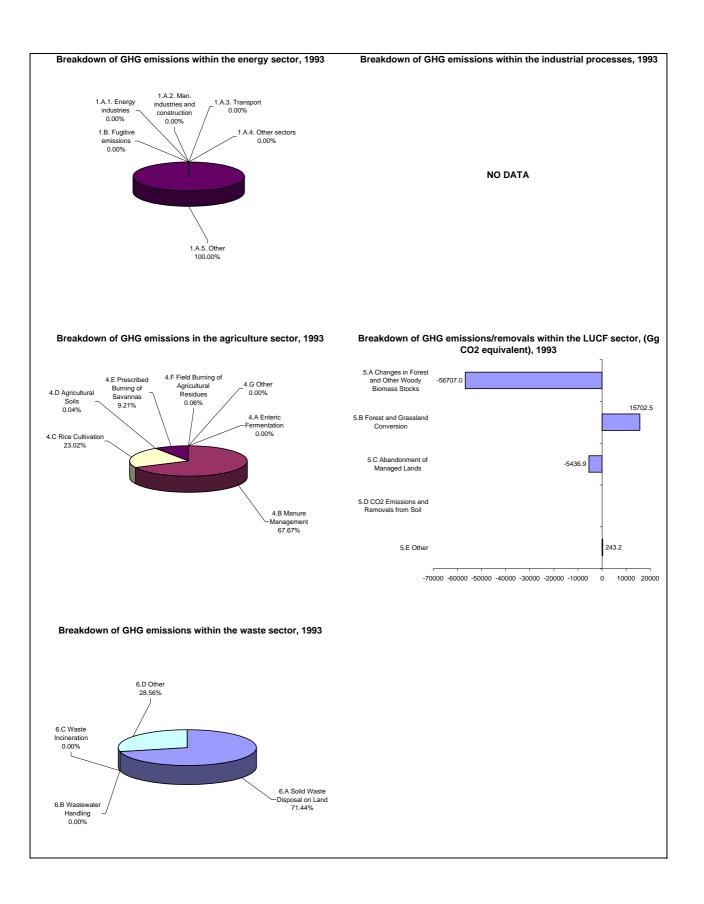

## **Emissions Summary for Chad**

|                                      | Emissions, in Gg CO <sub>2</sub> equivalent |  |                                 |
|--------------------------------------|---------------------------------------------|--|---------------------------------|
|                                      | 1993                                        |  | Latest available year<br>(1993) |
| CO2 emissions without LUCF           | 309.7                                       |  | 309.7                           |
| CO2 net emissions/removals by LUCF   | -46,441.4                                   |  | -46,441.4                       |
| CO2 net emissions/removals with LUCF | -46,131.7                                   |  | -46,131.7                       |
| GHG emissions without LUCF           | 8,021.1                                     |  | 8,021.1                         |
| GHG net emissions/removals by LUCF   | -46,198.1                                   |  | -46,198.1                       |
| GHG net emissions/removals with LUCF | -38,177.0                                   |  | -38,177.0                       |