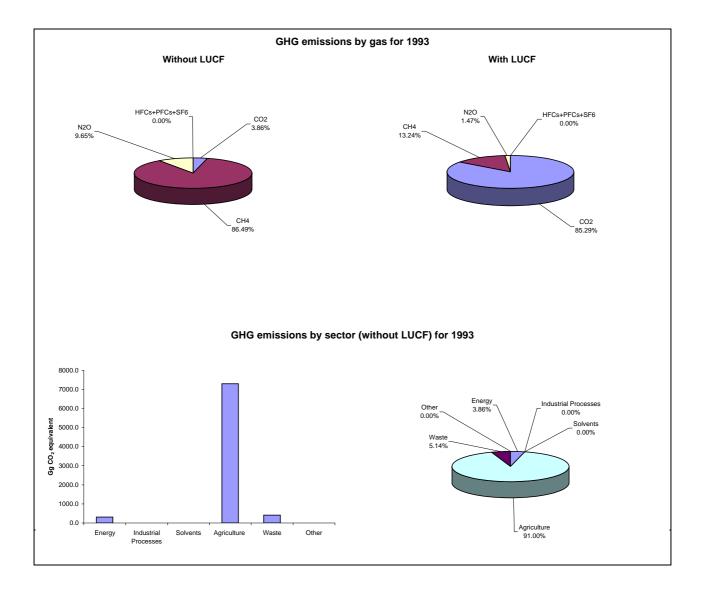

## **Emissions Summary for Chad**

|                                      | Emissions, in Gg CO <sub>2</sub> equivalent |  |                                 |
|--------------------------------------|---------------------------------------------|--|---------------------------------|
|                                      | 1993                                        |  | Latest available year<br>(1993) |
| CO2 emissions without LUCF           | 309.7                                       |  | 309.7                           |
| CO2 net emissions/removals by LUCF   | -46,441.4                                   |  | -46,441.4                       |
| CO2 net emissions/removals with LUCF | -46,131.7                                   |  | -46,131.7                       |
| GHG emissions without LUCF           | 8,021.1                                     |  | 8,021.1                         |
| GHG net emissions/removals by LUCF   | -46,198.1                                   |  | -46,198.1                       |
| GHG net emissions/removals with LUCF | -38,177.0                                   |  | -38,177.0                       |