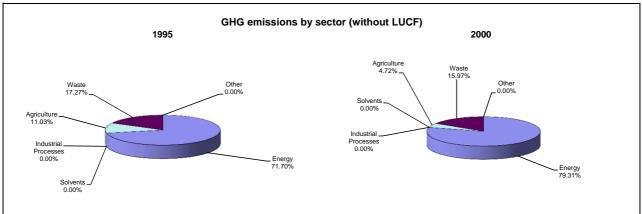

## **Emissions Summary for Seychelles**

|                                      | En     | Emissions, in Gg CO <sub>2</sub> equivalent |                              |  |
|--------------------------------------|--------|---------------------------------------------|------------------------------|--|
|                                      | 1995   | 2000                                        | Latest available year (2000) |  |
| CO2 emissions without LUCF           | 178.7  | 260.6                                       | 260.6                        |  |
| CO2 net emissions/removals by LUCF   | -832.8 | -824.8                                      | -824.8                       |  |
| CO2 net emissions/removals with LUCF | -654.0 | -564.2                                      | -564.2                       |  |
| GHG emissions without LUCF           | 249.3  | 330.1                                       | 330.1                        |  |
| GHG net emissions/removals by LUCF   | -832.8 | -824.8                                      | -824.8                       |  |
| GHG net emissions/removals with LUCF | -583.5 | -494.8                                      | -494.8                       |  |