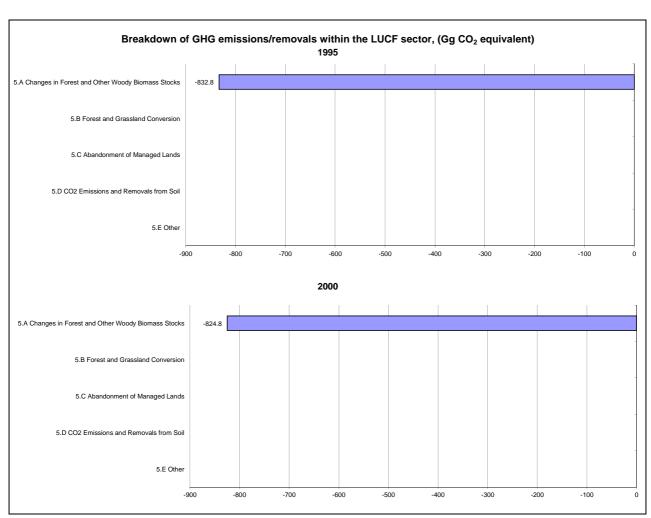

## **Emissions Summary for Seychelles**

|                                      | En     | Emissions, in Gg CO <sub>2</sub> equivalent |                              |  |
|--------------------------------------|--------|---------------------------------------------|------------------------------|--|
|                                      | 1995   | 2000                                        | Latest available year (2000) |  |
| CO2 emissions without LUCF           | 178.7  | 260.6                                       | 260.6                        |  |
| CO2 net emissions/removals by LUCF   | -832.8 | -824.8                                      | -824.8                       |  |
| CO2 net emissions/removals with LUCF | -654.0 | -564.2                                      | -564.2                       |  |
| GHG emissions without LUCF           | 249.3  | 330.1                                       | 330.1                        |  |
| GHG net emissions/removals by LUCF   | -832.8 | -824.8                                      | -824.8                       |  |
| GHG net emissions/removals with LUCF | -583.5 | -494.8                                      | -494.8                       |  |