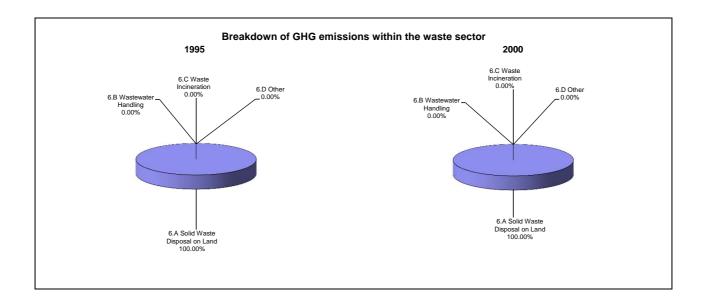

nt per year |  |
|--------------------------------------|---------------------------------------------------|--|
|                                      | From 1995 to 2000                                 |  |
| CO2 emissions without LUCF           | 7.8                                               |  |
| CO2 net emissions/removals by LUCF   | -0.2                                              |  |
| CO2 net emissions/removals with LUCF | -2.9                                              |  |
| GHG emissions without LUCF           | 5.8                                               |  |
| GHG net emissions/removals by LUCF   | -0.2                                              |  |
| GHG net emissions/removals with LUCF | -3.2                                              |  |