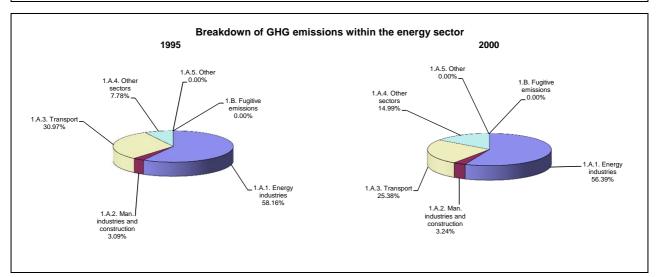

n per cent per year |  |
|--------------------------------------|---------------------------------------------------|--|
|                                      | From 1995 to 2000                                 |  |
| CO2 emissions without LUCF           | 7.8                                               |  |
| CO2 net emissions/removals by LUCF   | -0.2                                              |  |
| CO2 net emissions/removals with LUCF | -2.9                                              |  |
| GHG emissions without LUCF           | 5.8                                               |  |
| GHG net emissions/removals by LUCF   | -0.2                                              |  |
| GHG net emissions/removals with LUCF | -3.2                                              |  |