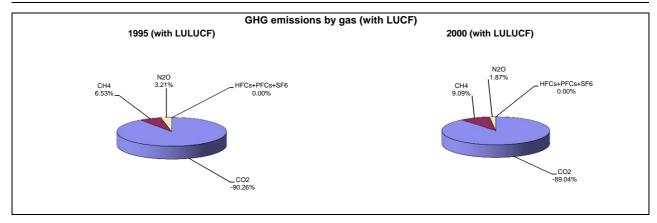

## **Emissions Summary for Seychelles**

|                                      | En     | Emissions, in Gg CO <sub>2</sub> equivalent |                              |  |
|--------------------------------------|--------|---------------------------------------------|------------------------------|--|
|                                      | 1995   | 2000                                        | Latest available year (2000) |  |
| CO2 emissions without LUCF           | 178.7  | 260.6                                       | 260.6                        |  |
| CO2 net emissions/removals by LUCF   | -832.8 | -824.8                                      | -824.8                       |  |
| CO2 net emissions/removals with LUCF | -654.0 | -564.2                                      | -564.2                       |  |
| GHG emissions without LUCF           | 249.3  | 330.1                                       | 330.1                        |  |
| GHG net emissions/removals by LUCF   | -832.8 | -824.8                                      | -824.8                       |  |
| GHG net emissions/removals with LUCF | -583.5 | -494.8                                      | -494.8                       |  |