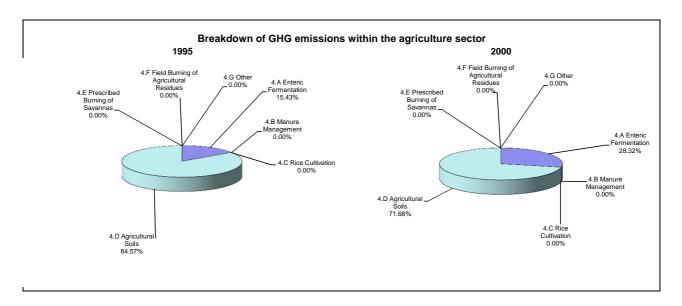

r cent per year |  |
|--------------------------------------|---------------------------------------------------|--|
|                                      | From 1995 to 2000                                 |  |
| CO2 emissions without LUCF           | 7.8                                               |  |
| CO2 net emissions/removals by LUCF   | -0.2                                              |  |
| CO2 net emissions/removals with LUCF | -2.9                                              |  |
| GHG emissions without LUCF           | 5.8                                               |  |
| GHG net emissions/removals by LUCF   | -0.2                                              |  |
| GHG net emissions/removals with LUCF | -3.2                                              |  |