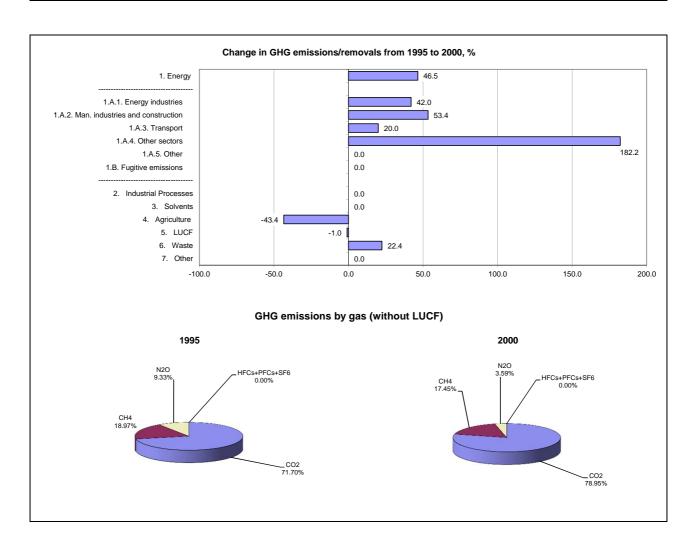

|                                      | Changes in emissions, in per cent |
|--------------------------------------|-----------------------------------|
|                                      | From 1995 to 2000                 |
| CO2 emissions without LUCF           | 45.8                              |
| CO2 net emissions/removals by LUCF   | -1.0                              |
| CO2 net emissions/removals with LUCF | -13.7                             |
| GHG emissions without LUCF           | 32.4                              |
| GHG net emissions/removals by LUCF   | -1.0                              |
| GHG net emissions/removals with LUCF | -15.2                             |