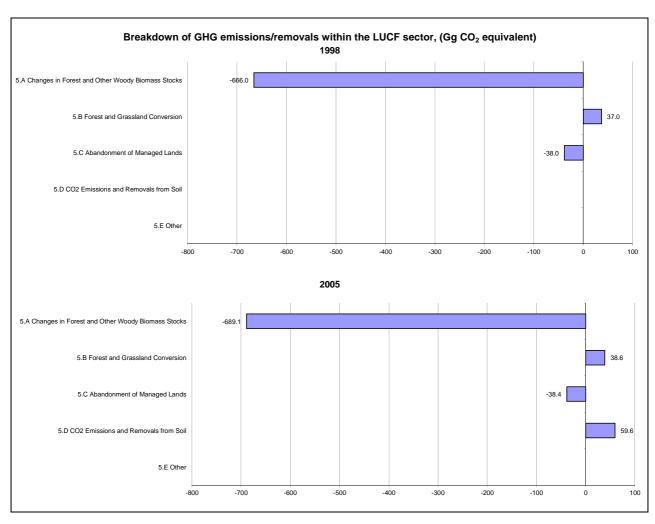

cent per year |  |
|--------------------------------------|---------------------------------------------------|--|
|                                      | From 1998 to 2005                                 |  |
| CO2 emissions without LUCF           | 5.4                                               |  |
| CO2 net emissions/removals by LUCF   | 0.5                                               |  |
| CO2 net emissions/removals with LUCF | 0.0                                               |  |
| GHG emissions without LUCF           | 2.4                                               |  |
| GHG net emissions/removals by LUCF   | 0.5                                               |  |
| GHG net emissions/removals with LUCF | 0.2                                               |  |