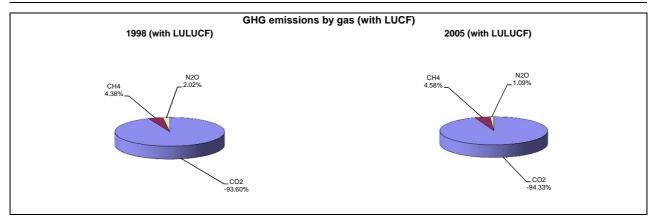

|                                      | Changes in emissions, in per cent |
|--------------------------------------|-----------------------------------|
|                                      | From 1998 to 2005                 |
| CO2 emissions without LUCF           | 45.0                              |
| CO2 net emissions/removals by LUCF   | 3.7                               |
| CO2 net emissions/removals with LUCF | 0.3                               |
| GHG emissions without LUCF           | 17.8                              |
| GHG net emissions/removals by LUCF   | 3.5                               |
| GHG net emissions/removals with LUCF | 1.2                               |