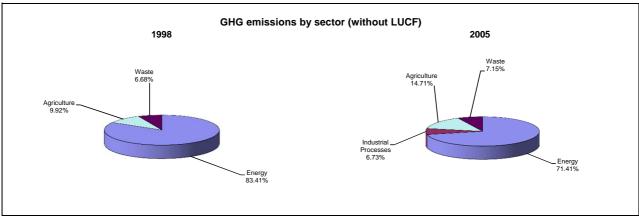

|                                      | Changes in emissions, in per cent |
|--------------------------------------|-----------------------------------|
|                                      | From 1998 to 2005                 |
| CO2 emissions without LUCF           | 45.0                              |
| CO2 net emissions/removals by LUCF   | 3.7                               |
| CO2 net emissions/removals with LUCF | 0.3                               |
| GHG emissions without LUCF           | 17.8                              |
| GHG net emissions/removals by LUCF   | 3.5                               |
| GHG net emissions/removals with LUCF | 1.2                               |