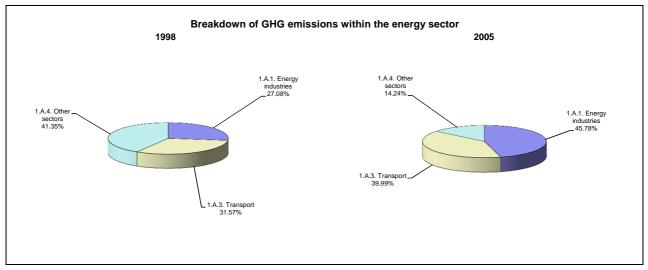

|                                      | Changes in emissions, in per cent |
|--------------------------------------|-----------------------------------|
|                                      | From 1998 to 2005                 |
| CO2 emissions without LUCF           | 45.0                              |
| CO2 net emissions/removals by LUCF   | 3.7                               |
| CO2 net emissions/removals with LUCF | 0.3                               |
| GHG emissions without LUCF           | 17.8                              |
| GHG net emissions/removals by LUCF   | 3.5                               |
| GHG net emissions/removals with LUCF | 1.2                               |