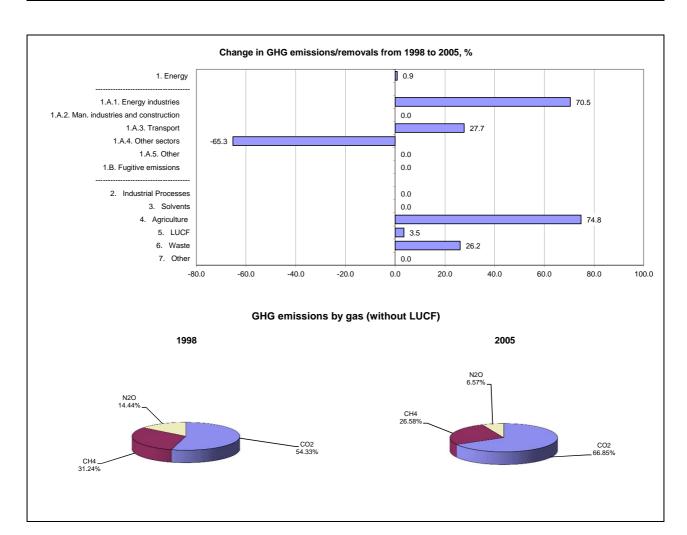

|                                      | Changes in emissions, in per cent |
|--------------------------------------|-----------------------------------|
|                                      | From 1998 to 2005                 |
| CO2 emissions without LUCF           | 45.0                              |
| CO2 net emissions/removals by LUCF   | 3.7                               |
| CO2 net emissions/removals with LUCF | 0.3                               |
| GHG emissions without LUCF           | 17.8                              |
| GHG net emissions/removals by LUCF   | 3.5                               |
| GHG net emissions/removals with LUCF | 1.2                               |