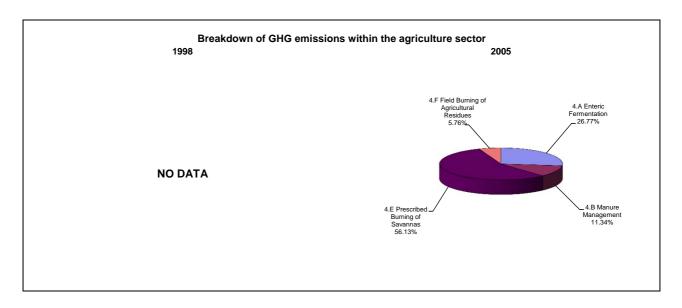

r cent per year |  |
|--------------------------------------|---------------------------------------------------|--|
|                                      | From 1998 to 2005                                 |  |
| CO2 emissions without LUCF           | 5.4                                               |  |
| CO2 net emissions/removals by LUCF   | 0.5                                               |  |
| CO2 net emissions/removals with LUCF | 0.0                                               |  |
| GHG emissions without LUCF           | 2.4                                               |  |
| GHG net emissions/removals by LUCF   | 0.5                                               |  |
| GHG net emissions/removals with LUCF | 0.2                                               |  |