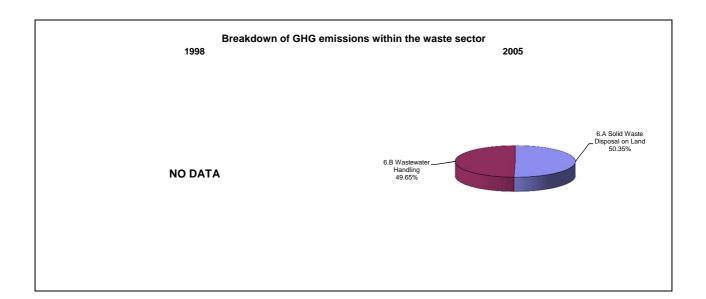

nt per year |  |
|--------------------------------------|---------------------------------------------------|--|
|                                      | From 1998 to 2005                                 |  |
| CO2 emissions without LUCF           | 5.4                                               |  |
| CO2 net emissions/removals by LUCF   | 0.5                                               |  |
| CO2 net emissions/removals with LUCF | 0.0                                               |  |
| GHG emissions without LUCF           | 2.4                                               |  |
| GHG net emissions/removals by LUCF   | 0.5                                               |  |
| GHG net emissions/removals with LUCF | 0.2                                               |  |