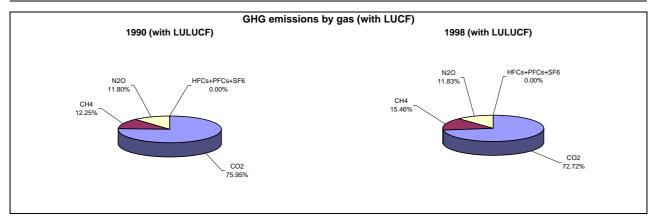

|                                      | Changes in emissions, in per cent |  |
|--------------------------------------|-----------------------------------|--|
|                                      | From 1990 to 1998                 |  |
| CO2 emissions without LUCF           | -19.6                             |  |
| CO2 net emissions/removals by LUCF   | 29.9                              |  |
| CO2 net emissions/removals with LUCF | -25.5                             |  |
| GHG emissions without LUCF           | -17.9                             |  |
| GHG net emissions/removals by LUCF   | 29.9                              |  |
| GHG net emissions/removals with LUCF | -22.2                             |  |