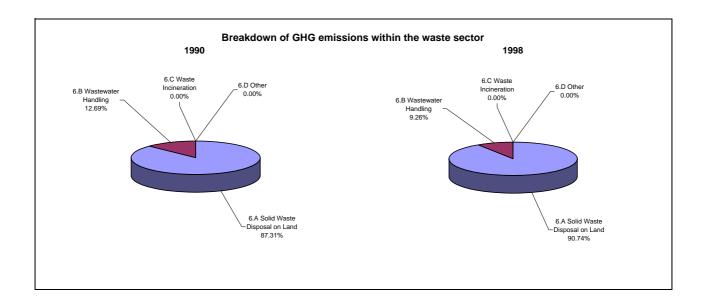

## **Emissions Summary for Serbia**

|                                      | En       | Emissions, in Gg CO <sub>2</sub> equivalent |                              |  |
|--------------------------------------|----------|---------------------------------------------|------------------------------|--|
|                                      | 1990     | 1998                                        | Latest available year (1998) |  |
| CO2 emissions without LUCF           | 62,970.0 | 50,604.6                                    | 50,604.6                     |  |
| CO2 net emissions/removals by LUCF   | -6,665.0 | -8,661.0                                    | -8,661.0                     |  |
| CO2 net emissions/removals with LUCF | 56,305.0 | 41,943.6                                    | 41,943.6                     |  |
| GHG emissions without LUCF           | 80,802.9 | 66,342.4                                    | 66,342.4                     |  |
| GHG net emissions/removals by LUCF   | -6,665.0 | -8,661.0                                    | -8,661.0                     |  |
| GHG net emissions/removals with LUCF | 74,137.9 | 57,681.4                                    | 57,681.4                     |  |