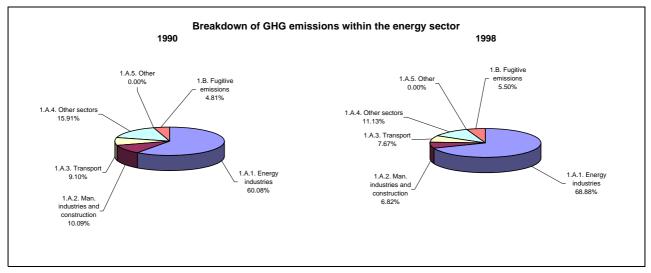

|                                      | Changes in emissions, in per cent |  |
|--------------------------------------|-----------------------------------|--|
|                                      | From 1990 to 1998                 |  |
| CO2 emissions without LUCF           | -19.6                             |  |
| CO2 net emissions/removals by LUCF   | 29.9                              |  |
| CO2 net emissions/removals with LUCF | -25.5                             |  |
| GHG emissions without LUCF           | -17.9                             |  |
| GHG net emissions/removals by LUCF   | 29.9                              |  |
| GHG net emissions/removals with LUCF | -22.2                             |  |