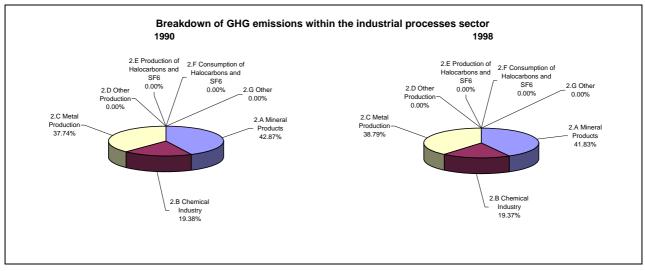

## **Emissions Summary for Serbia**

|                                      | En       | Emissions, in Gg CO <sub>2</sub> equivalent |                              |  |
|--------------------------------------|----------|---------------------------------------------|------------------------------|--|
|                                      | 1990     | 1998                                        | Latest available year (1998) |  |
| CO2 emissions without LUCF           | 62,970.0 | 50,604.6                                    | 50,604.6                     |  |
| CO2 net emissions/removals by LUCF   | -6,665.0 | -8,661.0                                    | -8,661.0                     |  |
| CO2 net emissions/removals with LUCF | 56,305.0 | 41,943.6                                    | 41,943.6                     |  |
| GHG emissions without LUCF           | 80,802.9 | 66,342.4                                    | 66,342.4                     |  |
| GHG net emissions/removals by LUCF   | -6,665.0 | -8,661.0                                    | -8,661.0                     |  |
| GHG net emissions/removals with LUCF | 74,137.9 | 57,681.4                                    | 57,681.4                     |  |