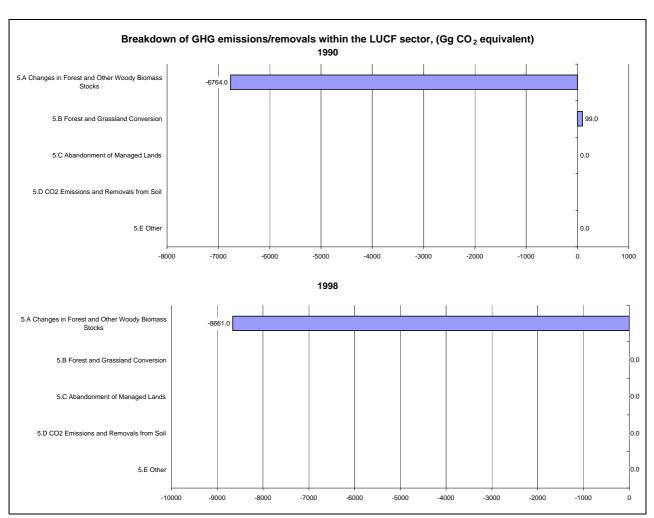

## **Emissions Summary for Serbia**

|                                      | En       | Emissions, in Gg CO <sub>2</sub> equivalent |                              |  |
|--------------------------------------|----------|---------------------------------------------|------------------------------|--|
|                                      | 1990     | 1998                                        | Latest available year (1998) |  |
| CO2 emissions without LUCF           | 62,970.0 | 50,604.6                                    | 50,604.6                     |  |
| CO2 net emissions/removals by LUCF   | -6,665.0 | -8,661.0                                    | -8,661.0                     |  |
| CO2 net emissions/removals with LUCF | 56,305.0 | 41,943.6                                    | 41,943.6                     |  |
| GHG emissions without LUCF           | 80,802.9 | 66,342.4                                    | 66,342.4                     |  |
| GHG net emissions/removals by LUCF   | -6,665.0 | -8,661.0                                    | -8,661.0                     |  |
| GHG net emissions/removals with LUCF | 74,137.9 | 57,681.4                                    | 57,681.4                     |  |