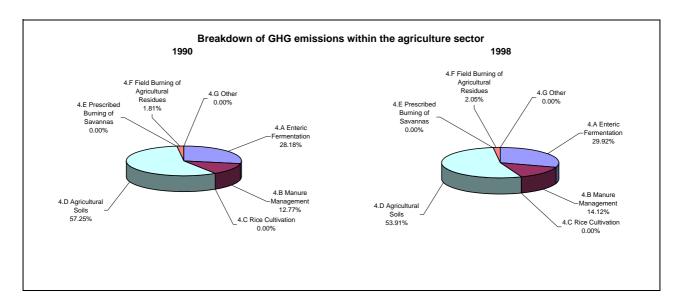

## **Emissions Summary for Serbia**

|                                      | En       | Emissions, in Gg CO <sub>2</sub> equivalent |                              |  |
|--------------------------------------|----------|---------------------------------------------|------------------------------|--|
|                                      | 1990     | 1998                                        | Latest available year (1998) |  |
| CO2 emissions without LUCF           | 62,970.0 | 50,604.6                                    | 50,604.6                     |  |
| CO2 net emissions/removals by LUCF   | -6,665.0 | -8,661.0                                    | -8,661.0                     |  |
| CO2 net emissions/removals with LUCF | 56,305.0 | 41,943.6                                    | 41,943.6                     |  |
| GHG emissions without LUCF           | 80,802.9 | 66,342.4                                    | 66,342.4                     |  |
| GHG net emissions/removals by LUCF   | -6,665.0 | -8,661.0                                    | -8,661.0                     |  |
| GHG net emissions/removals with LUCF | 74,137.9 | 57,681.4                                    | 57,681.4                     |  |