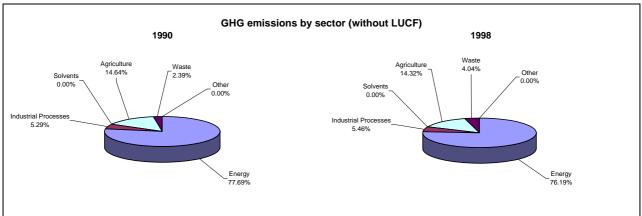

|                                      | Changes in emissions, in per cent |  |
|--------------------------------------|-----------------------------------|--|
|                                      | From 1990 to 1998                 |  |
| CO2 emissions without LUCF           | -19.6                             |  |
| CO2 net emissions/removals by LUCF   | 29.9                              |  |
| CO2 net emissions/removals with LUCF | -25.5                             |  |
| GHG emissions without LUCF           | -17.9                             |  |
| GHG net emissions/removals by LUCF   | 29.9                              |  |
| GHG net emissions/removals with LUCF | -22.2                             |  |