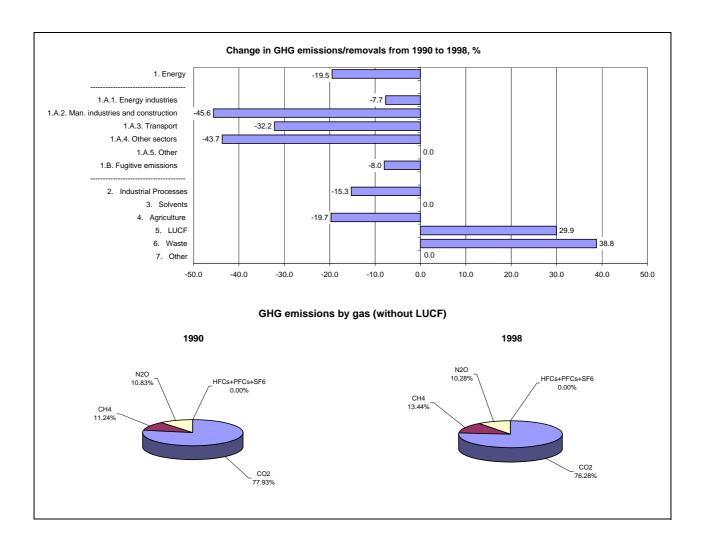

|                                      | Changes in emissions, in per cent |  |
|--------------------------------------|-----------------------------------|--|
|                                      | From 1990 to 1998                 |  |
| CO2 emissions without LUCF           | -19.6                             |  |
| CO2 net emissions/removals by LUCF   | 29.9                              |  |
| CO2 net emissions/removals with LUCF | -25.5                             |  |
| GHG emissions without LUCF           | -17.9                             |  |
| GHG net emissions/removals by LUCF   | 29.9                              |  |
| GHG net emissions/removals with LUCF | -22.2                             |  |