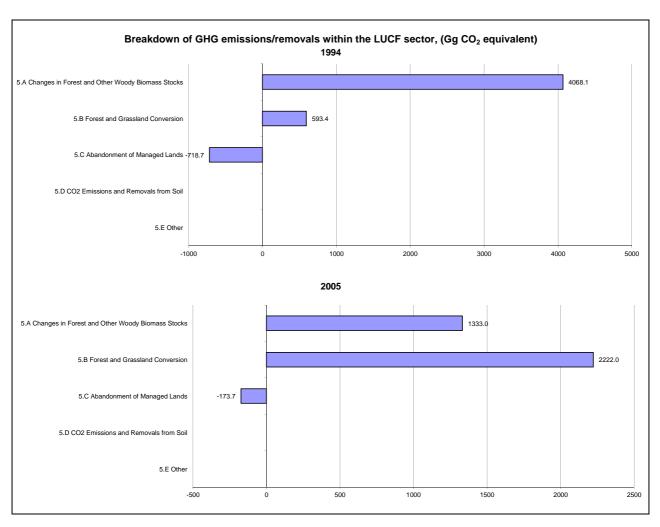

cent per year |  |
|--------------------------------------|---------------------------------------------------|--|
|                                      | From 1994 to 2005                                 |  |
| CO2 emissions without LUCF           | 2.7                                               |  |
| CO2 net emissions/removals by LUCF   | -1.6                                              |  |
| CO2 net emissions/removals with LUCF | 0.9                                               |  |
| GHG emissions without LUCF           | -0.5                                              |  |
| GHG net emissions/removals by LUCF   | -1.4                                              |  |
| GHG net emissions/removals with LUCF | -0.7                                              |  |