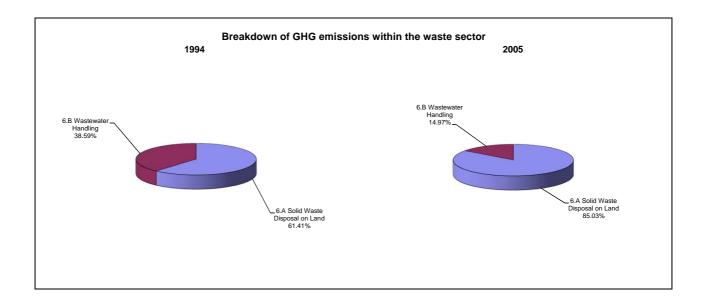

nt per year |  |
|--------------------------------------|---------------------------------------------------|--|
|                                      | From 1994 to 2005                                 |  |
| CO2 emissions without LUCF           | 2.7                                               |  |
| CO2 net emissions/removals by LUCF   | -1.6                                              |  |
| CO2 net emissions/removals with LUCF | 0.9                                               |  |
| GHG emissions without LUCF           | -0.5                                              |  |
| GHG net emissions/removals by LUCF   | -1.4                                              |  |
| GHG net emissions/removals with LUCF | -0.7                                              |  |