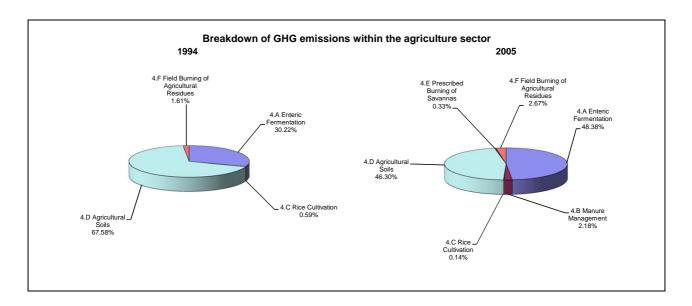

r cent per year |  |
|--------------------------------------|---------------------------------------------------|--|
|                                      | From 1994 to 2005                                 |  |
| CO2 emissions without LUCF           | 2.7                                               |  |
| CO2 net emissions/removals by LUCF   | -1.6                                              |  |
| CO2 net emissions/removals with LUCF | 0.9                                               |  |
| GHG emissions without LUCF           | -0.5                                              |  |
| GHG net emissions/removals by LUCF   | -1.4                                              |  |
| GHG net emissions/removals with LUCF | -0.7                                              |  |