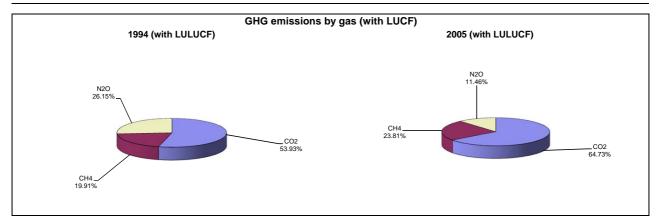

|                                      | Changes in emissions, in per cent |  |
|--------------------------------------|-----------------------------------|--|
|                                      | From 1994 to 2005                 |  |
| CO2 emissions without LUCF           | 34.3                              |  |
| CO2 net emissions/removals by LUCF   | -16.2                             |  |
| CO2 net emissions/removals with LUCF | 10.8                              |  |
| GHG emissions without LUCF           | -5.5                              |  |
| GHG net emissions/removals by LUCF   | -14.2                             |  |
| GHG net emissions/removals with LUCF | -7.7                              |  |