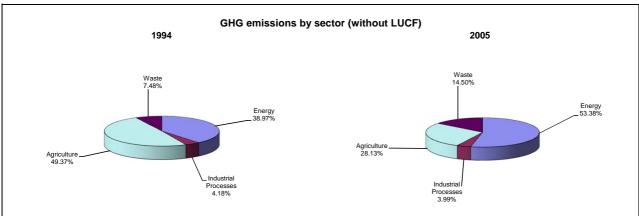

|                                      | Changes in emissions, in per cent |  |
|--------------------------------------|-----------------------------------|--|
|                                      | From 1994 to 2005                 |  |
| CO2 emissions without LUCF           | 34.3                              |  |
| CO2 net emissions/removals by LUCF   | -16.2                             |  |
| CO2 net emissions/removals with LUCF | 10.8                              |  |
| GHG emissions without LUCF           | -5.5                              |  |
| GHG net emissions/removals by LUCF   | -14.2                             |  |
| GHG net emissions/removals with LUCF | -7.7                              |  |