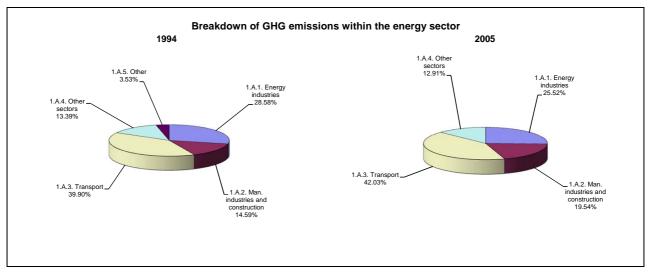

n per cent per year |  |
|--------------------------------------|---------------------------------------------------|--|
|                                      | From 1994 to 2005                                 |  |
| CO2 emissions without LUCF           | 2.7                                               |  |
| CO2 net emissions/removals by LUCF   | -1.6                                              |  |
| CO2 net emissions/removals with LUCF | 0.9                                               |  |
| GHG emissions without LUCF           | -0.5                                              |  |
| GHG net emissions/removals by LUCF   | -1.4                                              |  |
| GHG net emissions/removals with LUCF | -0.7                                              |  |