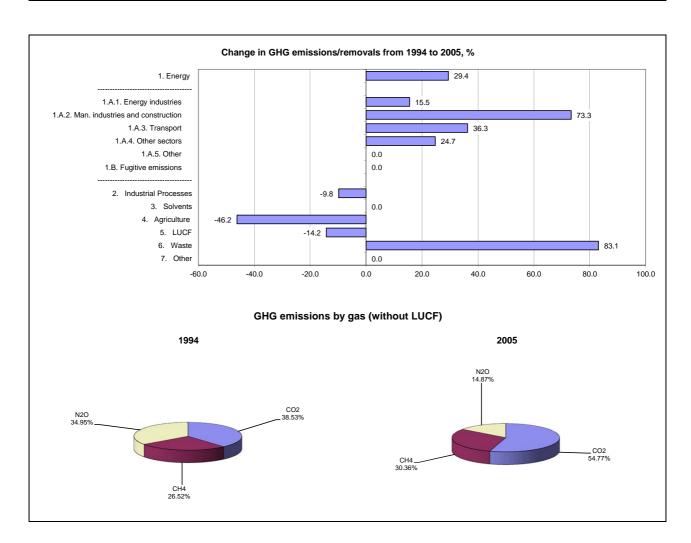

|                                      | Changes in emissions, in per cent |  |
|--------------------------------------|-----------------------------------|--|
|                                      | From 1994 to 2005                 |  |
| CO2 emissions without LUCF           | 34.3                              |  |
| CO2 net emissions/removals by LUCF   | -16.2                             |  |
| CO2 net emissions/removals with LUCF | 10.8                              |  |
| GHG emissions without LUCF           | -5.5                              |  |
| GHG net emissions/removals by LUCF   | -14.2                             |  |
| GHG net emissions/removals with LUCF | -7.7                              |  |