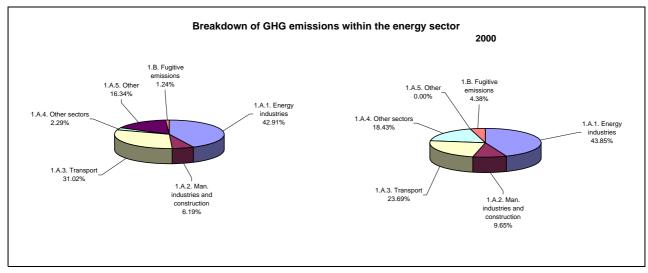

n per cent per year |  |
|--------------------------------------|---------------------------------------------------|--|
|                                      | From 1990 to 2000                                 |  |
| CO2 emissions without LUCF           | 6.4                                               |  |
| CO2 net emissions/removals by LUCF   | -0.7                                              |  |
| CO2 net emissions/removals with LUCF | 7.0                                               |  |
| GHG emissions without LUCF           | 6.0                                               |  |
| GHG net emissions/removals by LUCF   | -0.7                                              |  |
| GHG net emissions/removals with LUCF | 6.5                                               |  |