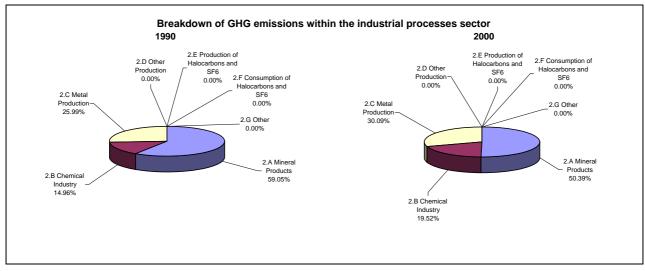

## **Emissions Summary for Saudi Arabia**

|                                      | En        | Emissions, in Gg CO <sub>2</sub> equivalent |                              |  |
|--------------------------------------|-----------|---------------------------------------------|------------------------------|--|
|                                      | 1990      | 2000                                        | Latest available year (2000) |  |
| CO2 emissions without LUCF           | 138,265.5 | 256,720.0                                   | 256,720.0                    |  |
| CO2 net emissions/removals by LUCF   | -15,240.0 | -14,168.5                                   | -14,168.5                    |  |
| CO2 net emissions/removals with LUCF | 123,025.5 | 242,551.5                                   | 242,551.5                    |  |
| GHG emissions without LUCF           | 165,269.0 | 296,059.9                                   | 296,059.9                    |  |
| GHG net emissions/removals by LUCF   | -15,240.0 | -14,168.5                                   | -14,168.5                    |  |
| GHG net emissions/removals with LUCF | 150,029.0 | 281,891.4                                   | 281,891.4                    |  |