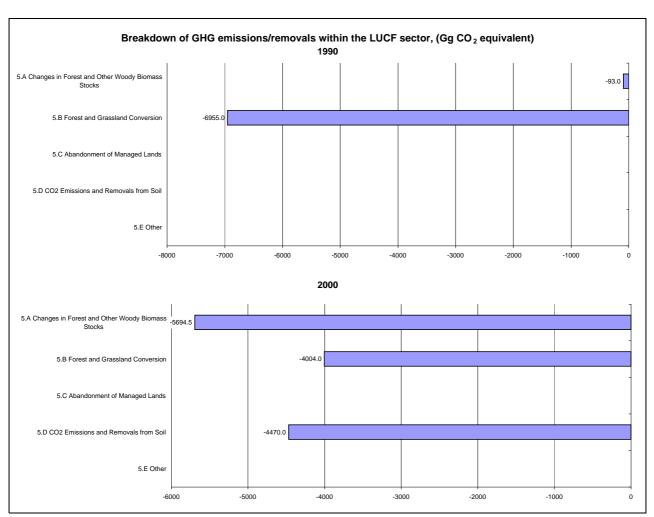

## **Emissions Summary for Saudi Arabia**

|                                      | En        | Emissions, in Gg CO <sub>2</sub> equivalent |                              |  |
|--------------------------------------|-----------|---------------------------------------------|------------------------------|--|
|                                      | 1990      | 2000                                        | Latest available year (2000) |  |
| CO2 emissions without LUCF           | 138,265.5 | 256,720.0                                   | 256,720.0                    |  |
| CO2 net emissions/removals by LUCF   | -15,240.0 | -14,168.5                                   | -14,168.5                    |  |
| CO2 net emissions/removals with LUCF | 123,025.5 | 242,551.5                                   | 242,551.5                    |  |
| GHG emissions without LUCF           | 165,269.0 | 296,059.9                                   | 296,059.9                    |  |
| GHG net emissions/removals by LUCF   | -15,240.0 | -14,168.5                                   | -14,168.5                    |  |
| GHG net emissions/removals with LUCF | 150,029.0 | 281,891.4                                   | 281,891.4                    |  |