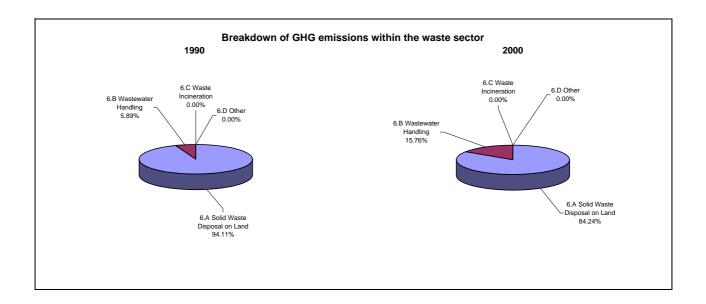

## **Emissions Summary for Saudi Arabia**

|                                      | En        | Emissions, in Gg CO <sub>2</sub> equivalent |                              |  |
|--------------------------------------|-----------|---------------------------------------------|------------------------------|--|
|                                      | 1990      | 2000                                        | Latest available year (2000) |  |
| CO2 emissions without LUCF           | 138,265.5 | 256,720.0                                   | 256,720.0                    |  |
| CO2 net emissions/removals by LUCF   | -15,240.0 | -14,168.5                                   | -14,168.5                    |  |
| CO2 net emissions/removals with LUCF | 123,025.5 | 242,551.5                                   | 242,551.5                    |  |
| GHG emissions without LUCF           | 165,269.0 | 296,059.9                                   | 296,059.9                    |  |
| GHG net emissions/removals by LUCF   | -15,240.0 | -14,168.5                                   | -14,168.5                    |  |
| GHG net emissions/removals with LUCF | 150,029.0 | 281,891.4                                   | 281,891.4                    |  |