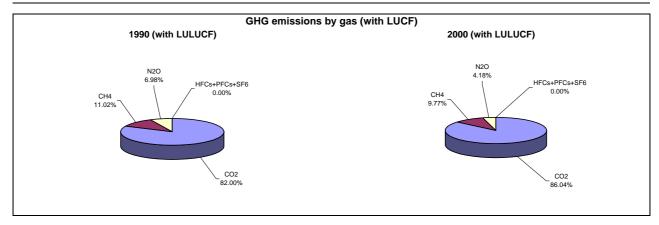

## **Emissions Summary for Saudi Arabia**

|                                      | En        | Emissions, in Gg CO <sub>2</sub> equivalent |                              |  |
|--------------------------------------|-----------|---------------------------------------------|------------------------------|--|
|                                      | 1990      | 2000                                        | Latest available year (2000) |  |
| CO2 emissions without LUCF           | 138,265.5 | 256,720.0                                   | 256,720.0                    |  |
| CO2 net emissions/removals by LUCF   | -15,240.0 | -14,168.5                                   | -14,168.5                    |  |
| CO2 net emissions/removals with LUCF | 123,025.5 | 242,551.5                                   | 242,551.5                    |  |
| GHG emissions without LUCF           | 165,269.0 | 296,059.9                                   | 296,059.9                    |  |
| GHG net emissions/removals by LUCF   | -15,240.0 | -14,168.5                                   | -14,168.5                    |  |
| GHG net emissions/removals with LUCF | 150,029.0 | 281,891.4                                   | 281,891.4                    |  |