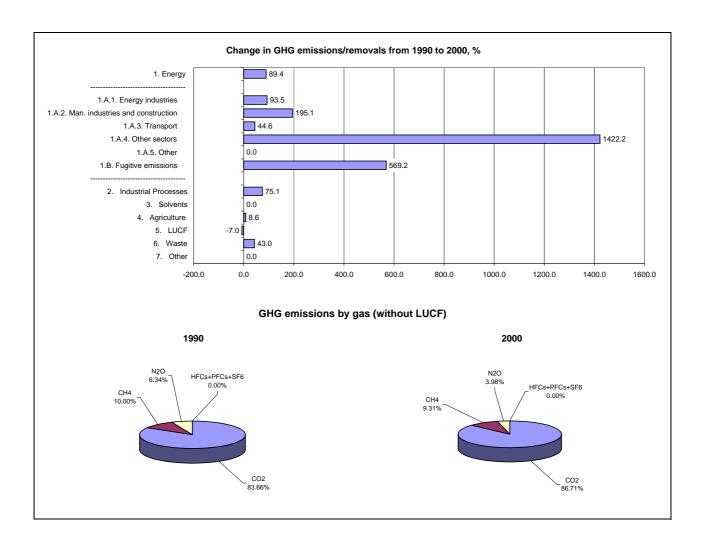

|                                      | Changes in emissions, in per cent |
|--------------------------------------|-----------------------------------|
|                                      | From 1990 to 2000                 |
| CO2 emissions without LUCF           | 85.7                              |
| CO2 net emissions/removals by LUCF   | -7.0                              |
| CO2 net emissions/removals with LUCF | 97.2                              |
| GHG emissions without LUCF           | 79.1                              |
| GHG net emissions/removals by LUCF   | -7.0                              |
| GHG net emissions/removals with LUCF | 87.9                              |