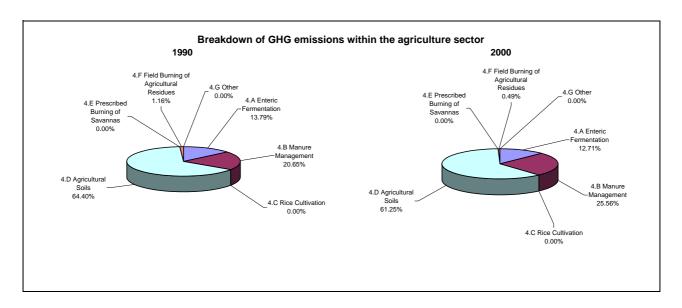

## **Emissions Summary for Saudi Arabia**

|                                      | En        | Emissions, in Gg CO <sub>2</sub> equivalent |                              |  |
|--------------------------------------|-----------|---------------------------------------------|------------------------------|--|
|                                      | 1990      | 2000                                        | Latest available year (2000) |  |
| CO2 emissions without LUCF           | 138,265.5 | 256,720.0                                   | 256,720.0                    |  |
| CO2 net emissions/removals by LUCF   | -15,240.0 | -14,168.5                                   | -14,168.5                    |  |
| CO2 net emissions/removals with LUCF | 123,025.5 | 242,551.5                                   | 242,551.5                    |  |
| GHG emissions without LUCF           | 165,269.0 | 296,059.9                                   | 296,059.9                    |  |
| GHG net emissions/removals by LUCF   | -15,240.0 | -14,168.5                                   | -14,168.5                    |  |
| GHG net emissions/removals with LUCF | 150,029.0 | 281,891.4                                   | 281,891.4                    |  |