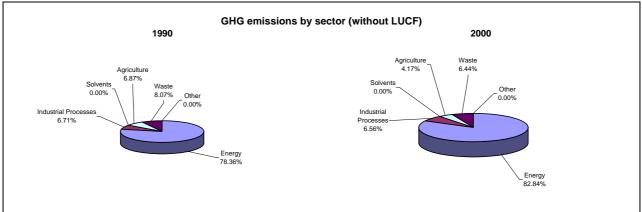

in per cent per year |  |
|--------------------------------------|---------------------------------------------------|--|
|                                      | From 1990 to 2000                                 |  |
| CO2 emissions without LUCF           | 6.4                                               |  |
| CO2 net emissions/removals by LUCF   | -0.7                                              |  |
| CO2 net emissions/removals with LUCF | 7.0                                               |  |
| GHG emissions without LUCF           | 6.0                                               |  |
| GHG net emissions/removals by LUCF   | -0.7                                              |  |
| GHG net emissions/removals with LUCF | 6.5                                               |  |