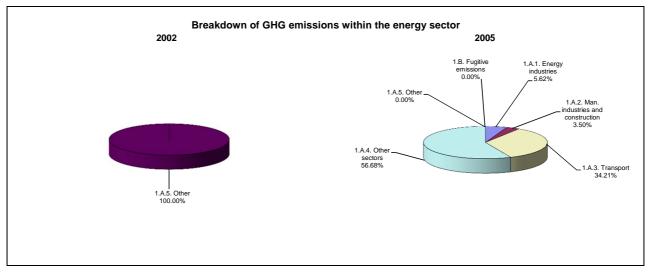

rage annual growth rates, in per cent per year |
|--------------------------------------|---------------------------------------------------|
|                                      | From 2002 to 2005                                 |
| CO2 emissions without LUCF           | 19.4                                              |
| CO2 net emissions/removals by LUCF   | 6.7                                               |
| CO2 net emissions/removals with LUCF | 6.1                                               |
| GHG emissions without LUCF           | 37.4                                              |
| GHG net emissions/removals by LUCF   | 6.8                                               |
| GHG net emissions/removals with LUCF | -20.1                                             |

















5.62 3.5 34.21 56.68 100.01