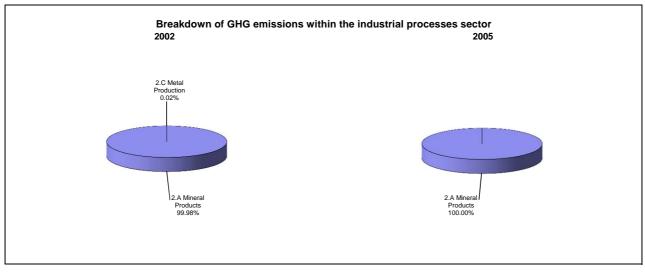

ge annual growth rates, in per cent per year |
|--------------------------------------|---------------------------------------------------|
|                                      | From 2002 to 2005                                 |
| CO2 emissions without LUCF           | 19.4                                              |
| CO2 net emissions/removals by LUCF   | 6.7                                               |
| CO2 net emissions/removals with LUCF | 6.1                                               |
| GHG emissions without LUCF           | 37.4                                              |
| GHG net emissions/removals by LUCF   | 6.8                                               |
| GHG net emissions/removals with LUCF | -20.1                                             |

















5.62 3.5 34.21 56.68 100.01