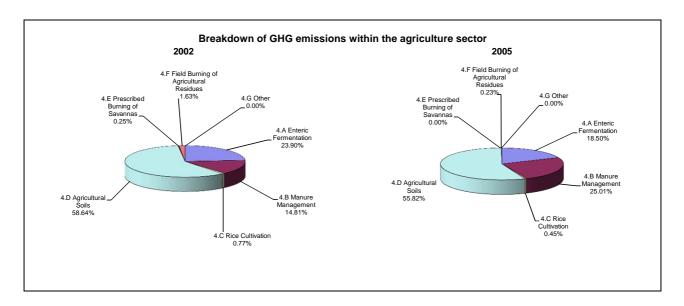

annual growth rates, in per cent per year |
|--------------------------------------|---------------------------------------------------|
|                                      | From 2002 to 2005                                 |
| CO2 emissions without LUCF           | 19.4                                              |
| CO2 net emissions/removals by LUCF   | 6.7                                               |
| CO2 net emissions/removals with LUCF | 6.1                                               |
| GHG emissions without LUCF           | 37.4                                              |
| GHG net emissions/removals by LUCF   | 6.8                                               |
| GHG net emissions/removals with LUCF | -20.1                                             |

















5.62 3.5 34.21 56.68 100.01