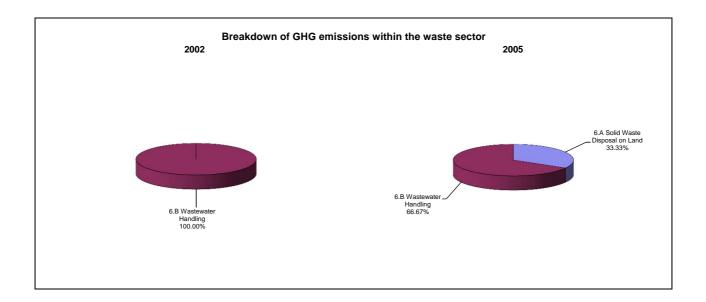

ual growth rates, in per cent per year |
|--------------------------------------|---------------------------------------------------|
|                                      | From 2002 to 2005                                 |
| CO2 emissions without LUCF           | 19.4                                              |
| CO2 net emissions/removals by LUCF   | 6.7                                               |
| CO2 net emissions/removals with LUCF | 6.1                                               |
| GHG emissions without LUCF           | 37.4                                              |
| GHG net emissions/removals by LUCF   | 6.8                                               |
| GHG net emissions/removals with LUCF | -20.1                                             |

















5.62 3.5 34.21 56.68 100.01