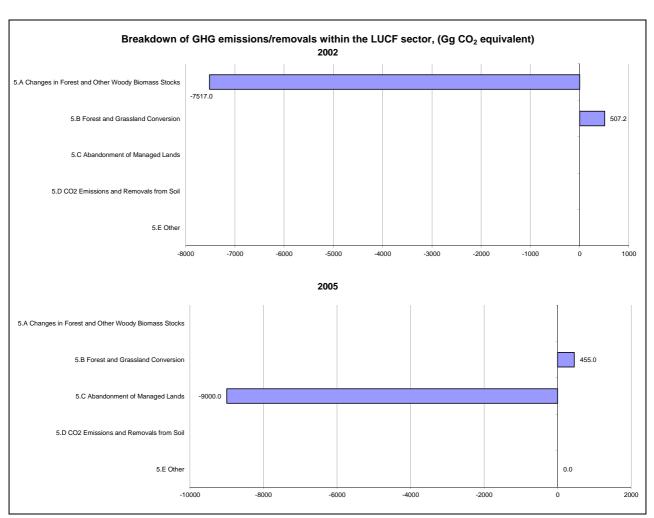

## **Emissions Summary for Rwanda**

|                                      | Er       | Emissions, in Gg CO <sub>2</sub> equivalent |                              |  |
|--------------------------------------|----------|---------------------------------------------|------------------------------|--|
|                                      | 2002     | 2005                                        | Latest available year (2005) |  |
| CO2 emissions without LUCF           | 312.5    | 532.0                                       | 532.0                        |  |
| CO2 net emissions/removals by LUCF   | -7,024.5 | -8,545.0                                    | -8,545.0                     |  |
| CO2 net emissions/removals with LUCF | -6,712.0 | -8,013.0                                    | -8,013.0                     |  |
| GHG emissions without LUCF           | 2,381.1  | 6,180.1                                     | 6,180.1                      |  |
| GHG net emissions/removals by LUCF   | -7,009.8 | -8,545.0                                    | -8,545.0                     |  |
| GHG net emissions/removals with LUCF | -4,628.7 | -2,364.9                                    | -2,364.9                     |  |