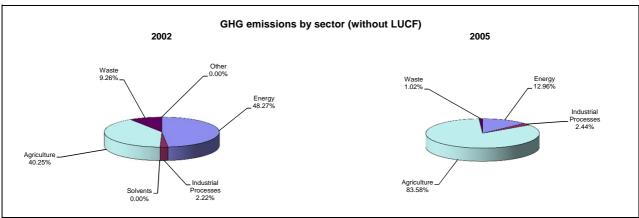

## **Emissions Summary for Rwanda**

|                                      | Er       | Emissions, in Gg CO <sub>2</sub> equivalent |                              |  |
|--------------------------------------|----------|---------------------------------------------|------------------------------|--|
|                                      | 2002     | 2005                                        | Latest available year (2005) |  |
| CO2 emissions without LUCF           | 312.5    | 532.0                                       | 532.0                        |  |
| CO2 net emissions/removals by LUCF   | -7,024.5 | -8,545.0                                    | -8,545.0                     |  |
| CO2 net emissions/removals with LUCF | -6,712.0 | -8,013.0                                    | -8,013.0                     |  |
| GHG emissions without LUCF           | 2,381.1  | 6,180.1                                     | 6,180.1                      |  |
| GHG net emissions/removals by LUCF   | -7,009.8 | -8,545.0                                    | -8,545.0                     |  |
| GHG net emissions/removals with LUCF | -4,628.7 | -2,364.9                                    | -2,364.9                     |  |