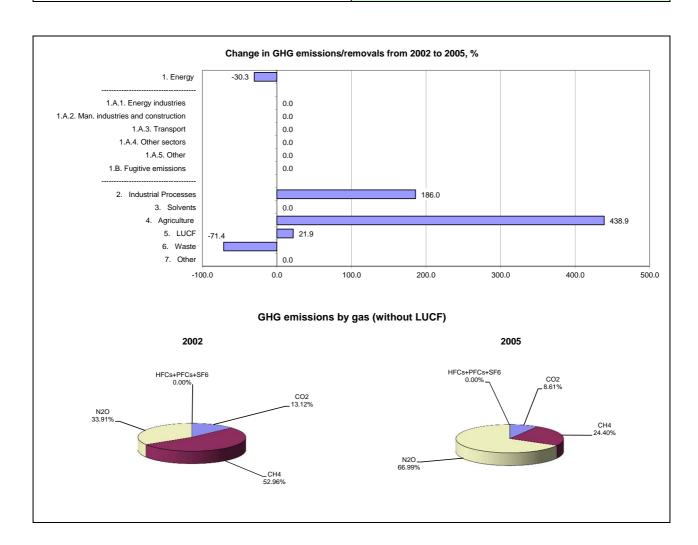

|                                      | Changes in emissions, in per cent |  |
|--------------------------------------|-----------------------------------|--|
|                                      | From 2002 to 2005                 |  |
| CO2 emissions without LUCF           | 70.3                              |  |
| CO2 net emissions/removals by LUCF   | 21.6                              |  |
| CO2 net emissions/removals with LUCF | 19.4                              |  |
| GHG emissions without LUCF           | 159.6                             |  |
| GHG net emissions/removals by LUCF   | 21.9                              |  |
| GHG net emissions/removals with LUCF | -48.9                             |  |