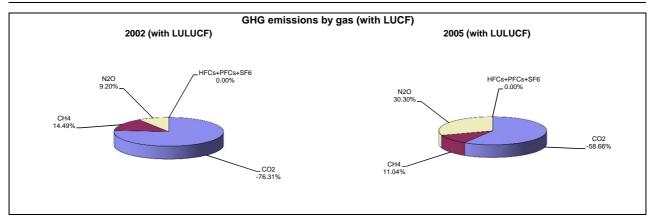

|                                      | Changes in emissions, in per cent |  |
|--------------------------------------|-----------------------------------|--|
|                                      | From 2002 to 2005                 |  |
| CO2 emissions without LUCF           | 70.3                              |  |
| CO2 net emissions/removals by LUCF   | 21.6                              |  |
| CO2 net emissions/removals with LUCF | 19.4                              |  |
| GHG emissions without LUCF           | 159.6                             |  |
| GHG net emissions/removals by LUCF   | 21.9                              |  |
| GHG net emissions/removals with LUCF | -48.9                             |  |