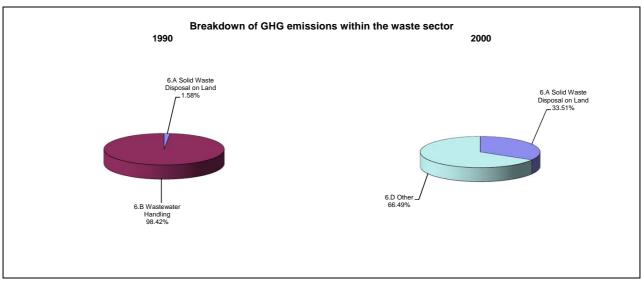

ns/removals by LUCF   | 49.9              | 24.4                                              | 34.0                                      |  |
| CO2 net emissions/removals with LUCF | 38.9              | 21.6                                              | 28.2                                      |  |
| GHG emissions without LUCF           | 25.7              | -25.8                                             | -8.4                                      |  |
| GHG net emissions/removals by LUCF   | 32.0              | 23.9                                              | 27.1                                      |  |
| GHG net emissions/removals with LUCF | 26.4              | -8.5                                              | 4.2                                       |  |