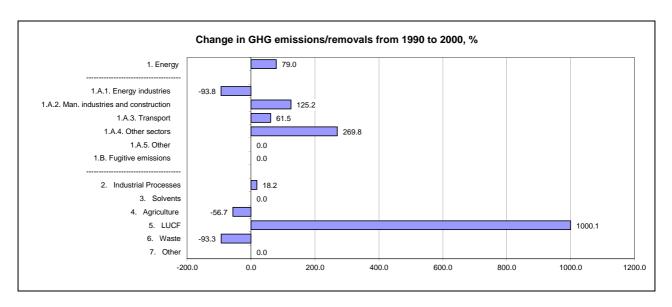

|                                      | Cha               | Changes in emissions, in per cent         |                                           |  |
|--------------------------------------|-------------------|-------------------------------------------|-------------------------------------------|--|
|                                      | From 1990 to 1994 | From 1994 to latest available year (2000) | From 1990 to latest available year (2000) |  |
| CO2 emissions without LUCF           | 67.5              | -4.1                                      | 60.6                                      |  |
| CO2 net emissions/removals by LUCF   | 404.5             | 271.0                                     | 1,772.1                                   |  |
| CO2 net emissions/removals with LUCF | 272.6             | 222.7                                     | 1,102.3                                   |  |
| GHG emissions without LUCF           | 149.9             | -83.3                                     | -58.3                                     |  |
| GHG net emissions/removals by LUCF   | 203.8             | 262.1                                     | 1,000.1                                   |  |
| GHG net emissions/removals with LUCF | 155.5             | -41.2                                     | 50.2                                      |  |