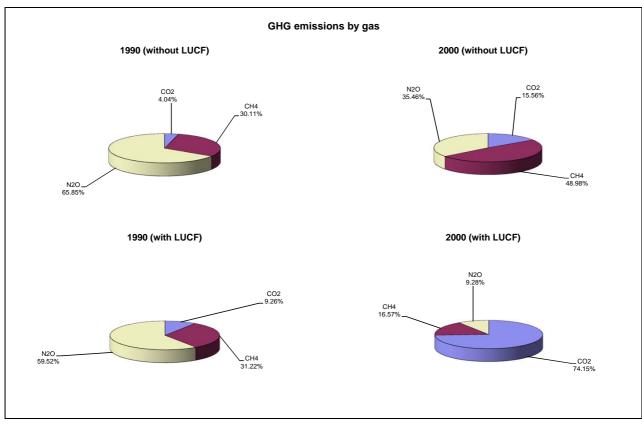

## **Emissions Summary for Paraguay**

|                                      | Er       | Emissions, in Gg CO <sub>2</sub> equivalent |                              |  |
|--------------------------------------|----------|---------------------------------------------|------------------------------|--|
|                                      | 1990     | 1994                                        | Latest available year (2000) |  |
| CO2 emissions without LUCF           | 2,270.2  | 3,801.7                                     | 3,646.9                      |  |
| CO2 net emissions/removals by LUCF   | 3,530.4  | 17,812.3                                    | 66,092.2                     |  |
| CO2 net emissions/removals with LUCF | 5,800.7  | 21,614.0                                    | 69,739.0                     |  |
| GHG emissions without LUCF           | 56,196.9 | 140,456.1                                   | 23,429.9                     |  |
| GHG net emissions/removals by LUCF   | 6,419.4  | 19,504.3                                    | 70,621.6                     |  |
| GHG net emissions/removals with LUCF | 62,616.3 | 159,960.4                                   | 94,051.5                     |  |