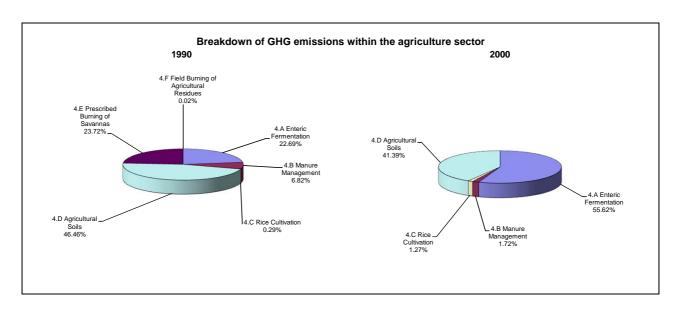

ssions/removals by LUCF   | 49.9              | 24.4                                              | 34.0                                      |  |
| CO2 net emissions/removals with LUCF | 38.9              | 21.6                                              | 28.2                                      |  |
| GHG emissions without LUCF           | 25.7              | -25.8                                             | -8.4                                      |  |
| GHG net emissions/removals by LUCF   | 32.0              | 23.9                                              | 27.1                                      |  |
| GHG net emissions/removals with LUCF | 26.4              | -8.5                                              | 4.2                                       |  |