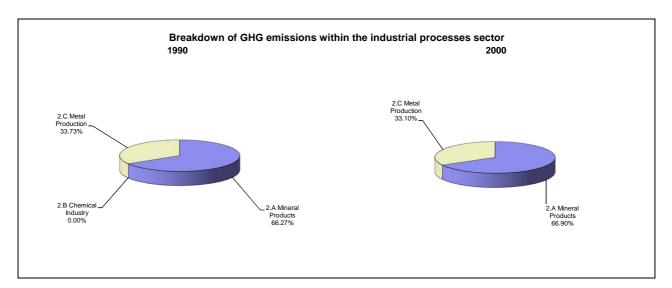

missions/removals by LUCF   | 49.9              | 24.4                                              | 34.0                                      |  |
| CO2 net emissions/removals with LUCF | 38.9              | 21.6                                              | 28.2                                      |  |
| GHG emissions without LUCF           | 25.7              | -25.8                                             | -8.4                                      |  |
| GHG net emissions/removals by LUCF   | 32.0              | 23.9                                              | 27.1                                      |  |
| GHG net emissions/removals with LUCF | 26.4              | -8.5                                              | 4.2                                       |  |