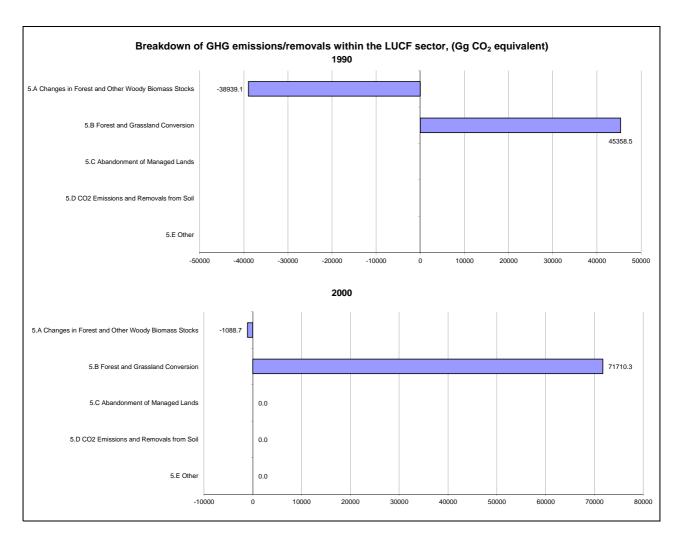

ions/removals by LUCF   | 49.9              | 24.4                                              | 34.0                                      |  |
| CO2 net emissions/removals with LUCF | 38.9              | 21.6                                              | 28.2                                      |  |
| GHG emissions without LUCF           | 25.7              | -25.8                                             | -8.4                                      |  |
| GHG net emissions/removals by LUCF   | 32.0              | 23.9                                              | 27.1                                      |  |
| GHG net emissions/removals with LUCF | 26.4              | -8.5                                              | 4.2                                       |  |