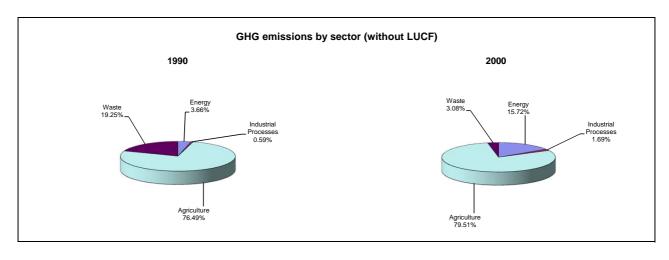

## **Emissions Summary for Paraguay**

|                                      | Er       | Emissions, in Gg CO <sub>2</sub> equivalent |                              |  |
|--------------------------------------|----------|---------------------------------------------|------------------------------|--|
|                                      | 1990     | 1994                                        | Latest available year (2000) |  |
| CO2 emissions without LUCF           | 2,270.2  | 3,801.7                                     | 3,646.9                      |  |
| CO2 net emissions/removals by LUCF   | 3,530.4  | 17,812.3                                    | 66,092.2                     |  |
| CO2 net emissions/removals with LUCF | 5,800.7  | 21,614.0                                    | 69,739.0                     |  |
| GHG emissions without LUCF           | 56,196.9 | 140,456.1                                   | 23,429.9                     |  |
| GHG net emissions/removals by LUCF   | 6,419.4  | 19,504.3                                    | 70,621.6                     |  |
| GHG net emissions/removals with LUCF | 62,616.3 | 159,960.4                                   | 94,051.5                     |  |