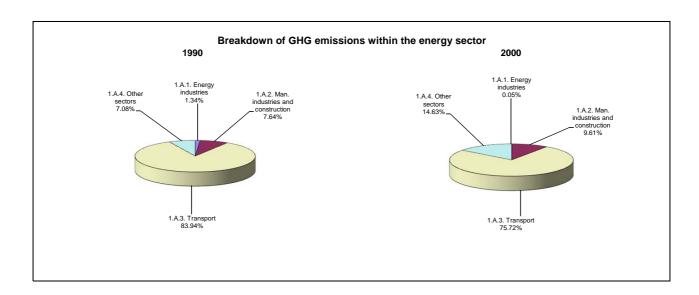

emissions/removals by LUCF   | 49.9              | 24.4                                              | 34.0                                      |  |
| CO2 net emissions/removals with LUCF | 38.9              | 21.6                                              | 28.2                                      |  |
| GHG emissions without LUCF           | 25.7              | -25.8                                             | -8.4                                      |  |
| GHG net emissions/removals by LUCF   | 32.0              | 23.9                                              | 27.1                                      |  |
| GHG net emissions/removals with LUCF | 26.4              | -8.5                                              | 4.2                                       |  |