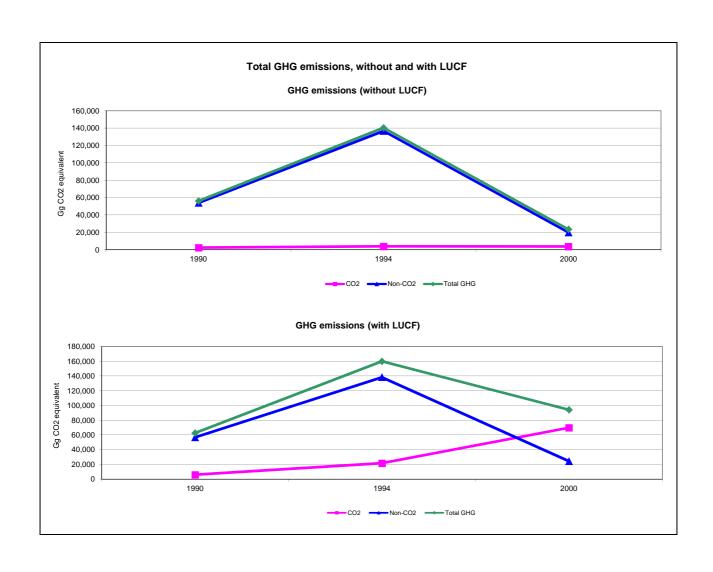

## **Emissions Summary for Paraguay**

|                                      | Er       | Emissions, in Gg CO <sub>2</sub> equivalent |                              |  |
|--------------------------------------|----------|---------------------------------------------|------------------------------|--|
|                                      | 1990     | 1994                                        | Latest available year (2000) |  |
| CO2 emissions without LUCF           | 2,270.2  | 3,801.7                                     | 3,646.9                      |  |
| CO2 net emissions/removals by LUCF   | 3,530.4  | 17,812.3                                    | 66,092.2                     |  |
| CO2 net emissions/removals with LUCF | 5,800.7  | 21,614.0                                    | 69,739.0                     |  |
| GHG emissions without LUCF           | 56,196.9 | 140,456.1                                   | 23,429.9                     |  |
| GHG net emissions/removals by LUCF   | 6,419.4  | 19,504.3                                    | 70,621.6                     |  |
| GHG net emissions/removals with LUCF | 62,616.3 | 159,960.4                                   | 94,051.5                     |  |

|                                      | Cha               | Changes in emissions, in per cent         |                                           |  |
|--------------------------------------|-------------------|-------------------------------------------|-------------------------------------------|--|
|                                      | From 1990 to 1994 | From 1994 to latest available year (2000) | From 1990 to latest available year (2000) |  |
| CO2 emissions without LUCF           | 67.5              | -4.1                                      | 60.6                                      |  |
| CO2 net emissions/removals by LUCF   | 404.5             | 271.0                                     | 1,772.1                                   |  |
| CO2 net emissions/removals with LUCF | 272.6             | 222.7                                     | 1,102.3                                   |  |
| GHG emissions without LUCF           | 149.9             | -83.3                                     | -58.3                                     |  |
| GHG net emissions/removals by LUCF   | 203.8             | 262.1                                     | 1,000.1                                   |  |
| GHG net emissions/removals with LUCF | 155.5             | -41.2                                     | 50.2                                      |  |