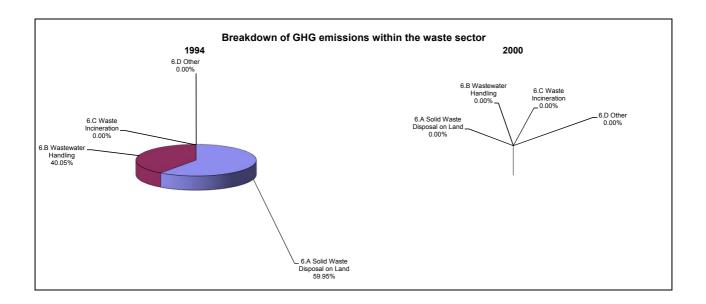

nt per year |  |
|--------------------------------------|---------------------------------------------------|--|
|                                      | From 1994 to 2000                                 |  |
| CO2 emissions without LUCF           | 6.1                                               |  |
| CO2 net emissions/removals by LUCF   | 83.3                                              |  |
| CO2 net emissions/removals with LUCF | -                                                 |  |
| GHG emissions without LUCF           | 3.9                                               |  |
| GHG net emissions/removals by LUCF   | 206.6                                             |  |
| GHG net emissions/removals with LUCF | -22.5                                             |  |