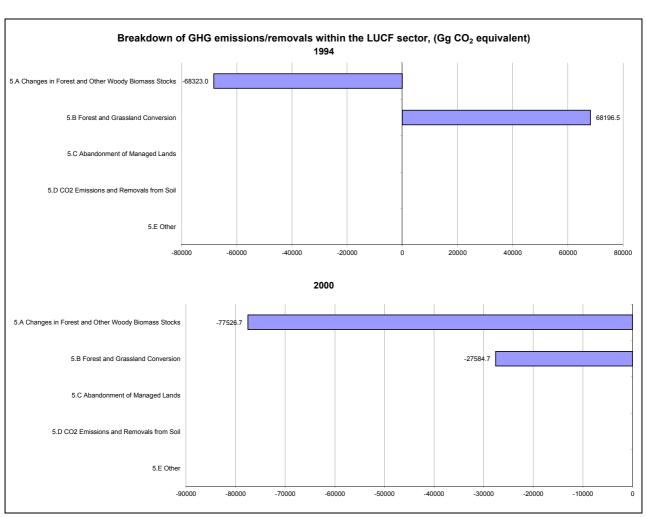

cent per year |  |
|--------------------------------------|---------------------------------------------------|--|
|                                      | From 1994 to 2000                                 |  |
| CO2 emissions without LUCF           | 6.1                                               |  |
| CO2 net emissions/removals by LUCF   | 83.3                                              |  |
| CO2 net emissions/removals with LUCF | -                                                 |  |
| GHG emissions without LUCF           | 3.9                                               |  |
| GHG net emissions/removals by LUCF   | 206.6                                             |  |
| GHG net emissions/removals with LUCF | -22.5                                             |  |