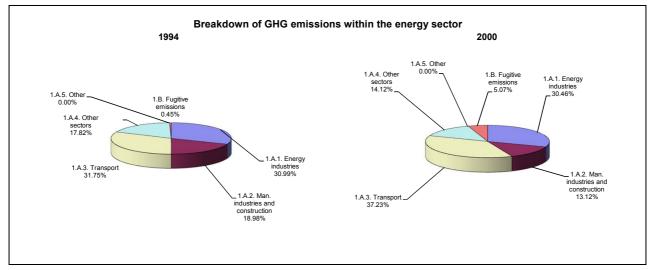

n per cent per year |  |
|--------------------------------------|---------------------------------------------------|--|
|                                      | From 1994 to 2000                                 |  |
| CO2 emissions without LUCF           | 6.1                                               |  |
| CO2 net emissions/removals by LUCF   | 83.3                                              |  |
| CO2 net emissions/removals with LUCF | -                                                 |  |
| GHG emissions without LUCF           | 3.9                                               |  |
| GHG net emissions/removals by LUCF   | 206.6                                             |  |
| GHG net emissions/removals with LUCF | -22.5                                             |  |