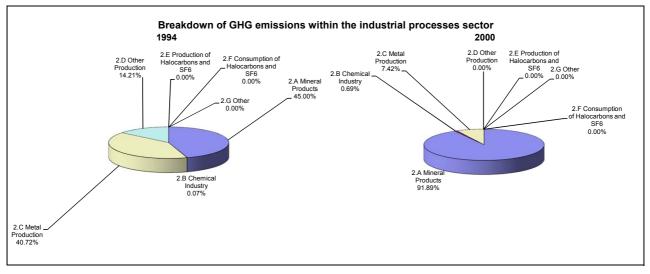

per cent per year |  |
|--------------------------------------|---------------------------------------------------|--|
|                                      | From 1994 to 2000                                 |  |
| CO2 emissions without LUCF           | 6.1                                               |  |
| CO2 net emissions/removals by LUCF   | 83.3                                              |  |
| CO2 net emissions/removals with LUCF | -                                                 |  |
| GHG emissions without LUCF           | 3.9                                               |  |
| GHG net emissions/removals by LUCF   | 206.6                                             |  |
| GHG net emissions/removals with LUCF | -22.5                                             |  |