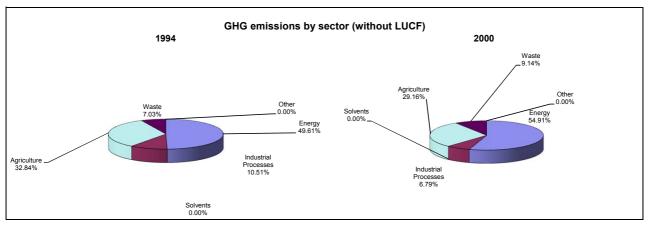

## **Emissions Summary for Philippines**

|                                      | En        | Emissions, in Gg CO₂ equivalent |                              |  |
|--------------------------------------|-----------|---------------------------------|------------------------------|--|
|                                      | 1994      | 2000                            | Latest available year (2000) |  |
| CO2 emissions without LUCF           | 57,932.0  | 82,702.8                        | 82,702.8                     |  |
| CO2 net emissions/removals by LUCF   | -2,774.0  | -105,111.4                      | -105,111.4                   |  |
| CO2 net emissions/removals with LUCF | 55,158.0  | -22,408.5                       | -22,408.5                    |  |
| GHG emissions without LUCF           | 100,866.6 | 126,878.7                       | 126,878.7                    |  |
| GHG net emissions/removals by LUCF   | -126.5    | -105,111.4                      | -105,111.4                   |  |
| GHG net emissions/removals with LUCF | 100,740.1 | 21,767.3                        | 21,767.3                     |  |