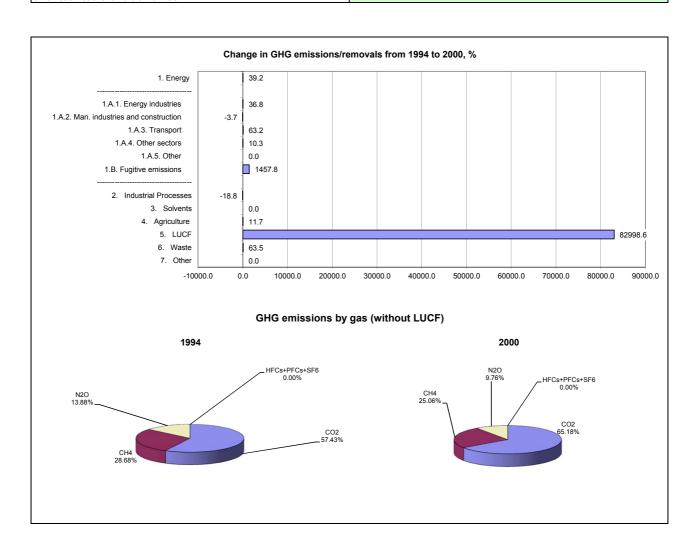

|                                      | Changes in emissions, in per cent |  |
|--------------------------------------|-----------------------------------|--|
|                                      | From 1994 to 2000                 |  |
| CO2 emissions without LUCF           | 42.8                              |  |
| CO2 net emissions/removals by LUCF   | 3,689.2                           |  |
| CO2 net emissions/removals with LUCF |                                   |  |
| GHG emissions without LUCF           | 25.8                              |  |
| GHG net emissions/removals by LUCF   | 82,998.6                          |  |
| GHG net emissions/removals with LUCF | -78.4                             |  |