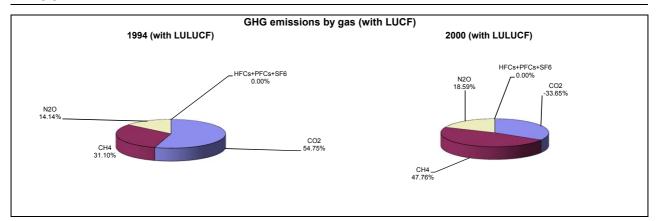

## **Emissions Summary for Philippines**

|                                      | En        | Emissions, in Gg CO₂ equivalent |                              |  |
|--------------------------------------|-----------|---------------------------------|------------------------------|--|
|                                      | 1994      | 2000                            | Latest available year (2000) |  |
| CO2 emissions without LUCF           | 57,932.0  | 82,702.8                        | 82,702.8                     |  |
| CO2 net emissions/removals by LUCF   | -2,774.0  | -105,111.4                      | -105,111.4                   |  |
| CO2 net emissions/removals with LUCF | 55,158.0  | -22,408.5                       | -22,408.5                    |  |
| GHG emissions without LUCF           | 100,866.6 | 126,878.7                       | 126,878.7                    |  |
| GHG net emissions/removals by LUCF   | -126.5    | -105,111.4                      | -105,111.4                   |  |
| GHG net emissions/removals with LUCF | 100,740.1 | 21,767.3                        | 21,767.3                     |  |