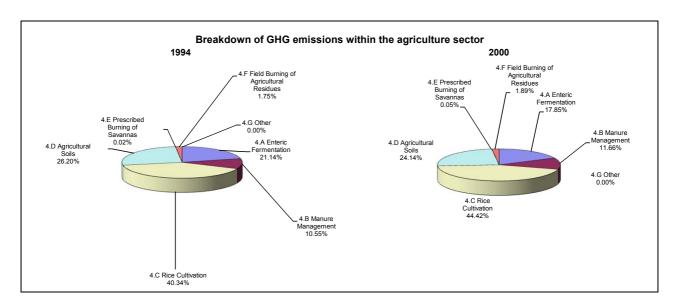

r cent per year |  |
|--------------------------------------|---------------------------------------------------|--|
|                                      | From 1994 to 2000                                 |  |
| CO2 emissions without LUCF           | 6.1                                               |  |
| CO2 net emissions/removals by LUCF   | 83.3                                              |  |
| CO2 net emissions/removals with LUCF | -                                                 |  |
| GHG emissions without LUCF           | 3.9                                               |  |
| GHG net emissions/removals by LUCF   | 206.6                                             |  |
| GHG net emissions/removals with LUCF | -22.5                                             |  |