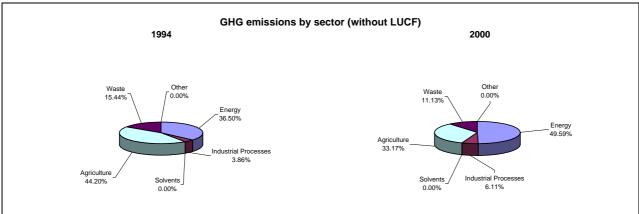

## **Emissions Summary for Panama**

|                                      | En       | Emissions, in Gg CO <sub>2</sub> equivalent |                              |  |
|--------------------------------------|----------|---------------------------------------------|------------------------------|--|
|                                      | 1994     | 2000                                        | Latest available year (2000) |  |
| CO2 emissions without LUCF           | 4,314.9  | 5,172.0                                     | 5,172.0                      |  |
| CO2 net emissions/removals by LUCF   | 22,331.1 | -7,043.5                                    | -7,043.5                     |  |
| CO2 net emissions/removals with LUCF | 26,646.0 | -1,871.5                                    | -1,871.5                     |  |
| GHG emissions without LUCF           | 10,692.1 | 9,707.7                                     | 9,707.7                      |  |
| GHG net emissions/removals by LUCF   | 23,711.7 | -5,804.0                                    | -5,804.0                     |  |
| GHG net emissions/removals with LUCF | 34,403.8 | 3,903.8                                     | 3,903.8                      |  |