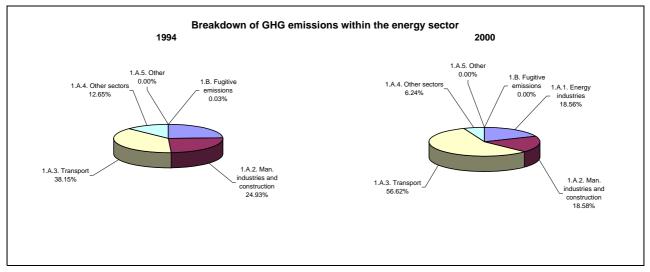

n per cent per year |  |
|--------------------------------------|---------------------------------------------------|--|
|                                      | From 1994 to 2000                                 |  |
| CO2 emissions without LUCF           | 3.1                                               |  |
| CO2 net emissions/removals by LUCF   | <del>-</del>                                      |  |
| CO2 net emissions/removals with LUCF | -                                                 |  |
| GHG emissions without LUCF           | -1.6                                              |  |
| GHG net emissions/removals by LUCF   | -                                                 |  |
| GHG net emissions/removals with LUCF | -30.4                                             |  |