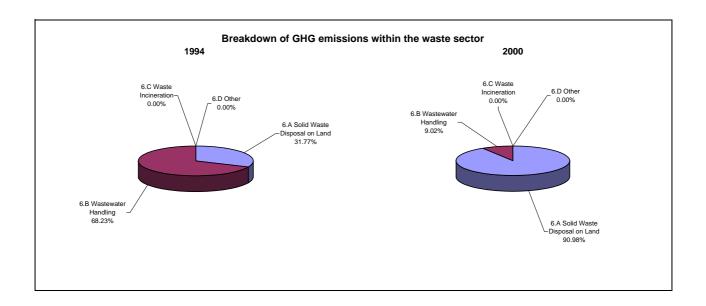

## **Emissions Summary for Panama**

|                                      | En       | Emissions, in Gg CO <sub>2</sub> equivalent |                              |  |
|--------------------------------------|----------|---------------------------------------------|------------------------------|--|
|                                      | 1994     | 2000                                        | Latest available year (2000) |  |
| CO2 emissions without LUCF           | 4,314.9  | 5,172.0                                     | 5,172.0                      |  |
| CO2 net emissions/removals by LUCF   | 22,331.1 | -7,043.5                                    | -7,043.5                     |  |
| CO2 net emissions/removals with LUCF | 26,646.0 | -1,871.5                                    | -1,871.5                     |  |
| GHG emissions without LUCF           | 10,692.1 | 9,707.7                                     | 9,707.7                      |  |
| GHG net emissions/removals by LUCF   | 23,711.7 | -5,804.0                                    | -5,804.0                     |  |
| GHG net emissions/removals with LUCF | 34,403.8 | 3,903.8                                     | 3,903.8                      |  |