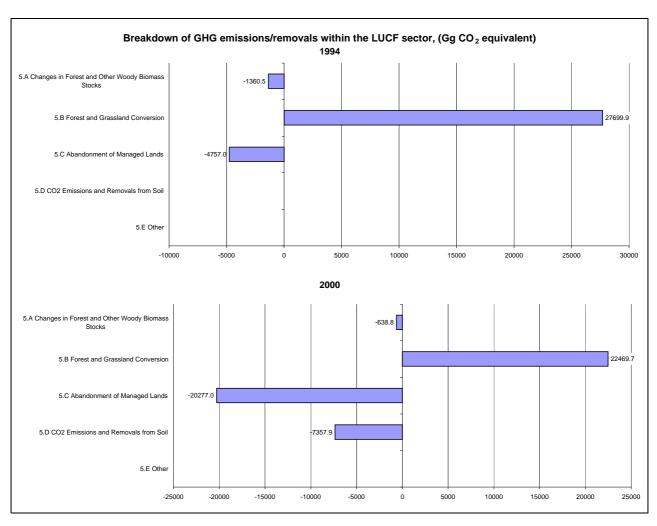

## **Emissions Summary for Panama**

|                                      | En       | Emissions, in Gg CO <sub>2</sub> equivalent |                              |  |
|--------------------------------------|----------|---------------------------------------------|------------------------------|--|
|                                      | 1994     | 2000                                        | Latest available year (2000) |  |
| CO2 emissions without LUCF           | 4,314.9  | 5,172.0                                     | 5,172.0                      |  |
| CO2 net emissions/removals by LUCF   | 22,331.1 | -7,043.5                                    | -7,043.5                     |  |
| CO2 net emissions/removals with LUCF | 26,646.0 | -1,871.5                                    | -1,871.5                     |  |
| GHG emissions without LUCF           | 10,692.1 | 9,707.7                                     | 9,707.7                      |  |
| GHG net emissions/removals by LUCF   | 23,711.7 | -5,804.0                                    | -5,804.0                     |  |
| GHG net emissions/removals with LUCF | 34,403.8 | 3,903.8                                     | 3,903.8                      |  |