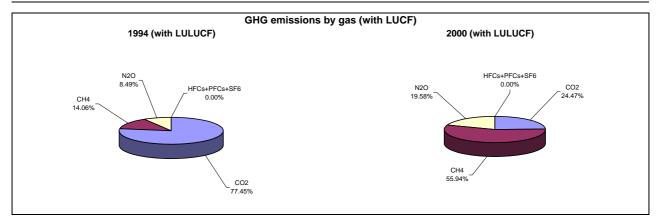

## **Emissions Summary for Panama**

|                                      | En       | Emissions, in Gg CO <sub>2</sub> equivalent |                              |  |
|--------------------------------------|----------|---------------------------------------------|------------------------------|--|
|                                      | 1994     | 2000                                        | Latest available year (2000) |  |
| CO2 emissions without LUCF           | 4,314.9  | 5,172.0                                     | 5,172.0                      |  |
| CO2 net emissions/removals by LUCF   | 22,331.1 | -7,043.5                                    | -7,043.5                     |  |
| CO2 net emissions/removals with LUCF | 26,646.0 | -1,871.5                                    | -1,871.5                     |  |
| GHG emissions without LUCF           | 10,692.1 | 9,707.7                                     | 9,707.7                      |  |
| GHG net emissions/removals by LUCF   | 23,711.7 | -5,804.0                                    | -5,804.0                     |  |
| GHG net emissions/removals with LUCF | 34,403.8 | 3,903.8                                     | 3,903.8                      |  |

|                                      | Changes in emissions, in per cent |  |
|--------------------------------------|-----------------------------------|--|
|                                      | From 1994 to 2000                 |  |
| CO2 emissions without LUCF           | 19.9                              |  |
| CO2 net emissions/removals by LUCF   | -                                 |  |
| CO2 net emissions/removals with LUCF |                                   |  |
| GHG emissions without LUCF           | -9.2                              |  |
| GHG net emissions/removals by LUCF   |                                   |  |
| GHG net emissions/removals with LUCF | -88.7                             |  |