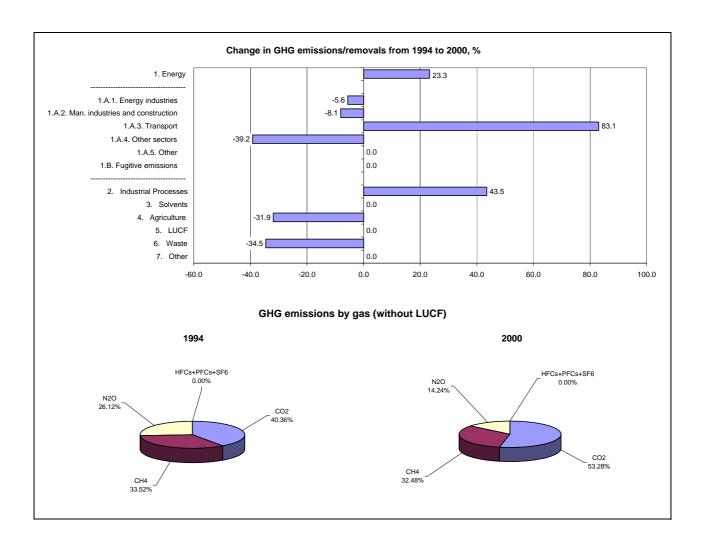

## **Emissions Summary for Panama**

|                                      | En       | Emissions, in Gg CO <sub>2</sub> equivalent |                              |  |
|--------------------------------------|----------|---------------------------------------------|------------------------------|--|
|                                      | 1994     | 2000                                        | Latest available year (2000) |  |
| CO2 emissions without LUCF           | 4,314.9  | 5,172.0                                     | 5,172.0                      |  |
| CO2 net emissions/removals by LUCF   | 22,331.1 | -7,043.5                                    | -7,043.5                     |  |
| CO2 net emissions/removals with LUCF | 26,646.0 | -1,871.5                                    | -1,871.5                     |  |
| GHG emissions without LUCF           | 10,692.1 | 9,707.7                                     | 9,707.7                      |  |
| GHG net emissions/removals by LUCF   | 23,711.7 | -5,804.0                                    | -5,804.0                     |  |
| GHG net emissions/removals with LUCF | 34,403.8 | 3,903.8                                     | 3,903.8                      |  |

|                                      | Changes in emissions, in per cent |  |
|--------------------------------------|-----------------------------------|--|
|                                      | From 1994 to 2000                 |  |
| CO2 emissions without LUCF           | 19.9                              |  |
| CO2 net emissions/removals by LUCF   | -                                 |  |
| CO2 net emissions/removals with LUCF |                                   |  |
| GHG emissions without LUCF           | -9.2                              |  |
| GHG net emissions/removals by LUCF   |                                   |  |
| GHG net emissions/removals with LUCF | -88.7                             |  |

|                                      | Average annual growth rates, in per cent per year |  |
|--------------------------------------|---------------------------------------------------|--|
|                                      | From 1994 to 2000                                 |  |
| CO2 emissions without LUCF           | 3.1                                               |  |
| CO2 net emissions/removals by LUCF   | <del>-</del>                                      |  |
| CO2 net emissions/removals with LUCF | -                                                 |  |
| GHG emissions without LUCF           | -1.6                                              |  |
| GHG net emissions/removals by LUCF   | -                                                 |  |
| GHG net emissions/removals with LUCF | -30.4                                             |  |