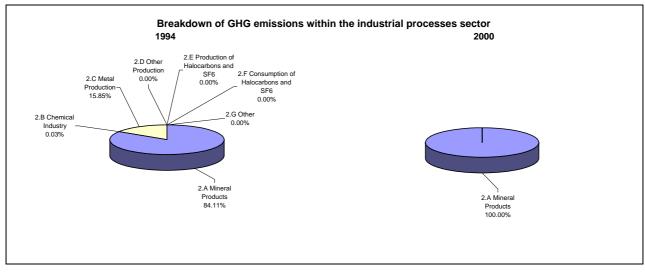

## **Emissions Summary for Panama**

|                                      | En       | Emissions, in Gg CO <sub>2</sub> equivalent |                              |  |
|--------------------------------------|----------|---------------------------------------------|------------------------------|--|
|                                      | 1994     | 2000                                        | Latest available year (2000) |  |
| CO2 emissions without LUCF           | 4,314.9  | 5,172.0                                     | 5,172.0                      |  |
| CO2 net emissions/removals by LUCF   | 22,331.1 | -7,043.5                                    | -7,043.5                     |  |
| CO2 net emissions/removals with LUCF | 26,646.0 | -1,871.5                                    | -1,871.5                     |  |
| GHG emissions without LUCF           | 10,692.1 | 9,707.7                                     | 9,707.7                      |  |
| GHG net emissions/removals by LUCF   | 23,711.7 | -5,804.0                                    | -5,804.0                     |  |
| GHG net emissions/removals with LUCF | 34,403.8 | 3,903.8                                     | 3,903.8                      |  |