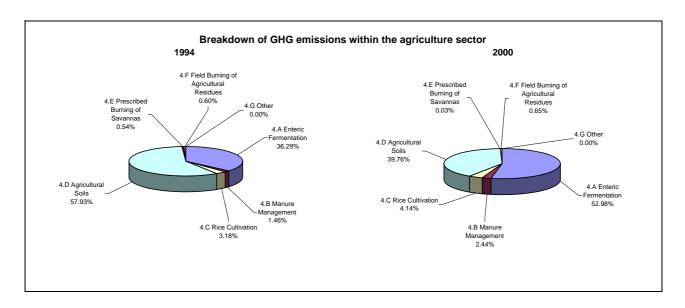

## **Emissions Summary for Panama**

|                                      | En       | Emissions, in Gg CO <sub>2</sub> equivalent |                              |  |
|--------------------------------------|----------|---------------------------------------------|------------------------------|--|
|                                      | 1994     | 2000                                        | Latest available year (2000) |  |
| CO2 emissions without LUCF           | 4,314.9  | 5,172.0                                     | 5,172.0                      |  |
| CO2 net emissions/removals by LUCF   | 22,331.1 | -7,043.5                                    | -7,043.5                     |  |
| CO2 net emissions/removals with LUCF | 26,646.0 | -1,871.5                                    | -1,871.5                     |  |
| GHG emissions without LUCF           | 10,692.1 | 9,707.7                                     | 9,707.7                      |  |
| GHG net emissions/removals by LUCF   | 23,711.7 | -5,804.0                                    | -5,804.0                     |  |
| GHG net emissions/removals with LUCF | 34,403.8 | 3,903.8                                     | 3,903.8                      |  |