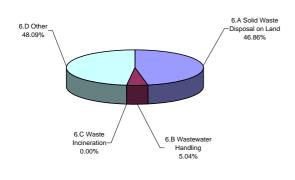

441.4  | 88,441.4                        |  |
| CO2 net emissions/removals by LUCF   | 6,527.1   | 6,527.1                         |  |
| CO2 net emissions/removals with LUCF | 94,968.5  | 94,968.5                        |  |
| GHG emissions without LUCF           | 160,589.2 | 160,589.2                       |  |
| GHG net emissions/removals by LUCF   | 6,527.1   | 6,527.1                         |  |
| GHG net emissions/removals with LUCF | 167,116.3 | 167,116.3                       |  |



22.43%



## Breakdown of GHG emissions within the industrial processes, 1994



## Breakdown of GHG emissions in the agriculture sector, 1994



#### Breakdown of GHG emissions/removals within the LUCF sector, (Gg CO2 equivalent), 1994



## Breakdown of GHG emissions within the waste sector, 1994