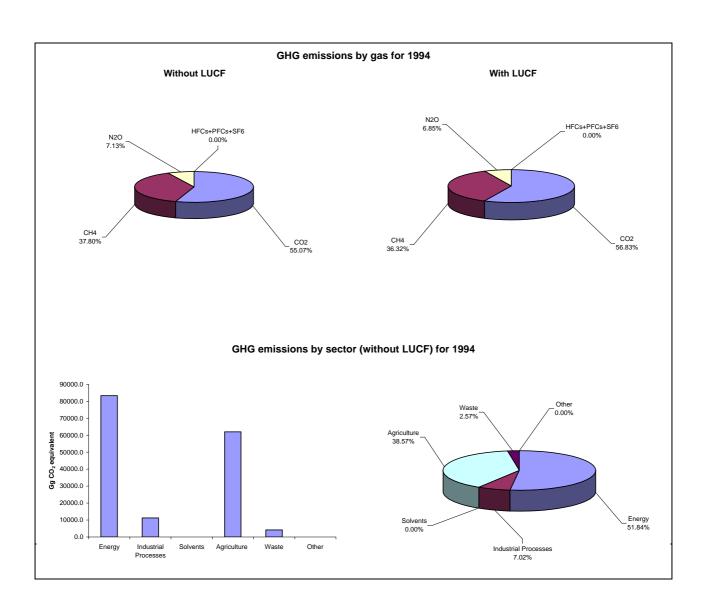

# **Emissions Summary for Pakistan**

|                                      | Emissions | Emissions, in Gg CO₂ equivalent |  |
|--------------------------------------|-----------|---------------------------------|--|
|                                      | 1994      | Latest available year (1994)    |  |
| CO2 emissions without LUCF           | 88,441.4  | 88,441.4                        |  |
| CO2 net emissions/removals by LUCF   | 6,527.1   | 6,527.1                         |  |
| CO2 net emissions/removals with LUCF | 94,968.5  | 94,968.5                        |  |
| GHG emissions without LUCF           | 160,589.2 | 160,589.2                       |  |
| GHG net emissions/removals by LUCF   | 6,527.1   | 6,527.1                         |  |
| GHG net emissions/removals with LUCF | 167,116.3 | 167,116.3                       |  |