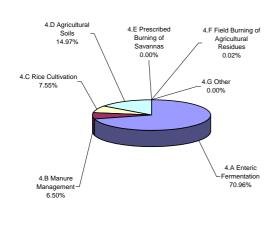

------------------|--|
|                                      | 1994      | Latest available year (1994)    |  |
| CO2 emissions without LUCF           | 88,441.4  | 88,441.4                        |  |
| CO2 net emissions/removals by LUCF   | 6,527.1   | 6,527.1                         |  |
| CO2 net emissions/removals with LUCF | 94,968.5  | 94,968.5                        |  |
| GHG emissions without LUCF           | 160,589.2 | 160,589.2                       |  |
| GHG net emissions/removals by LUCF   | 6,527.1   | 6,527.1                         |  |
| GHG net emissions/removals with LUCF | 167,116.3 | 167,116.3                       |  |



22.43%



## Breakdown of GHG emissions within the industrial processes, 1994



## Breakdown of GHG emissions in the agriculture sector, 1994



#### Breakdown of GHG emissions/removals within the LUCF sector, (Gg CO2 equivalent), 1994



## Breakdown of GHG emissions within the waste sector, 1994