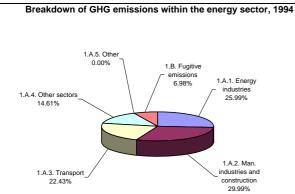

| Emissions | Emissions, in Gg CO₂ equivalent |  |
|--------------------------------------|-----------|---------------------------------|--|
|                                      | 1994      | Latest available year (1994)    |  |
| CO2 emissions without LUCF           | 88,441.4  | 88,441.4                        |  |
| CO2 net emissions/removals by LUCF   | 6,527.1   | 6,527.1                         |  |
| CO2 net emissions/removals with LUCF | 94,968.5  | 94,968.5                        |  |
| GHG emissions without LUCF           | 160,589.2 | 160,589.2                       |  |
| GHG net emissions/removals by LUCF   | 6,527.1   | 6,527.1                         |  |
| GHG net emissions/removals with LUCF | 167,116.3 | 167,116.3                       |  |



22.43%



## Breakdown of GHG emissions within the industrial processes, 1994



## Breakdown of GHG emissions in the agriculture sector, 1994



#### Breakdown of GHG emissions/removals within the LUCF sector, (Gg CO2 equivalent), 1994



## Breakdown of GHG emissions within the waste sector, 1994