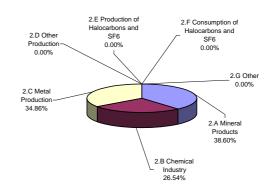

-------------------------------------|-----------|---------------------------------|--|
|                                      | 1994      | Latest available year (1994)    |  |
| CO2 emissions without LUCF           | 88,441.4  | 88,441.4                        |  |
| CO2 net emissions/removals by LUCF   | 6,527.1   | 6,527.1                         |  |
| CO2 net emissions/removals with LUCF | 94,968.5  | 94,968.5                        |  |
| GHG emissions without LUCF           | 160,589.2 | 160,589.2                       |  |
| GHG net emissions/removals by LUCF   | 6,527.1   | 6,527.1                         |  |
| GHG net emissions/removals with LUCF | 167,116.3 | 167,116.3                       |  |



22.43%



## Breakdown of GHG emissions within the industrial processes, 1994



## Breakdown of GHG emissions in the agriculture sector, 1994



#### Breakdown of GHG emissions/removals within the LUCF sector, (Gg CO2 equivalent), 1994



## Breakdown of GHG emissions within the waste sector, 1994