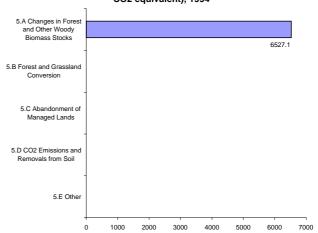

#### Breakdown of GHG emissions/removals within the LUCF sector, (Gg CO2 equivalent), 1994