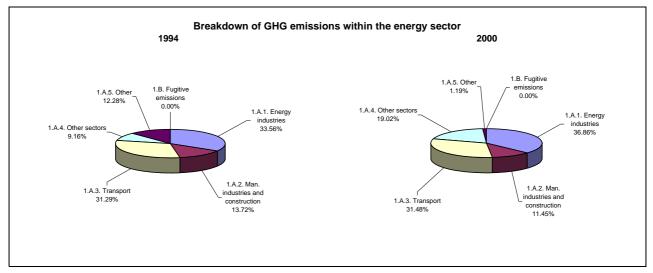

## **Emissions Summary for Nicaragua**

|                                      | En        | Emissions, in Gg CO <sub>2</sub> equivalent |                              |  |
|--------------------------------------|-----------|---------------------------------------------|------------------------------|--|
|                                      | 1994      | 2000                                        | Latest available year (2000) |  |
| CO2 emissions without LUCF           | 2,728.4   | 3,840.2                                     | 3,840.2                      |  |
| CO2 net emissions/removals by LUCF   | -14,784.1 | 45,380.0                                    | 45,380.0                     |  |
| CO2 net emissions/removals with LUCF | -12,055.7 | 49,220.2                                    | 49,220.2                     |  |
| GHG emissions without LUCF           | 7,651.8   | 11,980.6                                    | 11,980.6                     |  |
| GHG net emissions/removals by LUCF   | -13,056.7 | 47,496.0                                    | 47,496.0                     |  |
| GHG net emissions/removals with LUCF | -5,404.8  | 59,476.6                                    | 59,476.6                     |  |

|                                      | Changes in emissions, in per cent |
|--------------------------------------|-----------------------------------|
|                                      | From 1994 to 2000                 |
| CO2 emissions without LUCF           | 40.7                              |
| CO2 net emissions/removals by LUCF   | -                                 |
| CO2 net emissions/removals with LUCF |                                   |
| GHG emissions without LUCF           | 56.6                              |
| GHG net emissions/removals by LUCF   |                                   |
| GHG net emissions/removals with LUCF |                                   |

|                                      | Average annual growth rates, in per cent per year |  |
|--------------------------------------|---------------------------------------------------|--|
|                                      | From 1994 to 2000                                 |  |
| CO2 emissions without LUCF           | 5.9                                               |  |
| CO2 net emissions/removals by LUCF   | -                                                 |  |
| CO2 net emissions/removals with LUCF | -                                                 |  |
| GHG emissions without LUCF           | 7.8                                               |  |
| GHG net emissions/removals by LUCF   | -                                                 |  |
| GHG net emissions/removals with LUCF | -                                                 |  |