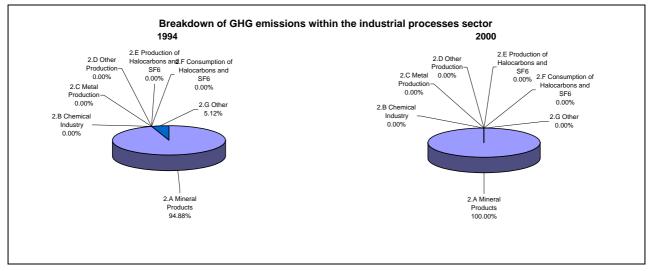

per cent per year |  |
|--------------------------------------|---------------------------------------------------|--|
|                                      | From 1994 to 2000                                 |  |
| CO2 emissions without LUCF           | 5.9                                               |  |
| CO2 net emissions/removals by LUCF   | -                                                 |  |
| CO2 net emissions/removals with LUCF | -                                                 |  |
| GHG emissions without LUCF           | 7.8                                               |  |
| GHG net emissions/removals by LUCF   | -                                                 |  |
| GHG net emissions/removals with LUCF | -                                                 |  |