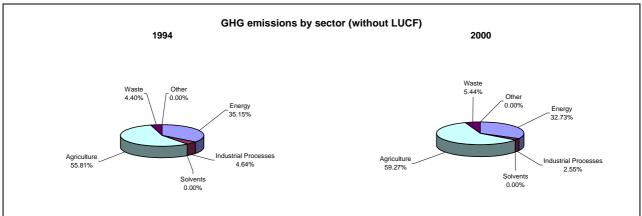

## **Emissions Summary for Nicaragua**

|                                      | En        | Emissions, in Gg CO <sub>2</sub> equivalent |                              |  |
|--------------------------------------|-----------|---------------------------------------------|------------------------------|--|
|                                      | 1994      | 2000                                        | Latest available year (2000) |  |
| CO2 emissions without LUCF           | 2,728.4   | 3,840.2                                     | 3,840.2                      |  |
| CO2 net emissions/removals by LUCF   | -14,784.1 | 45,380.0                                    | 45,380.0                     |  |
| CO2 net emissions/removals with LUCF | -12,055.7 | 49,220.2                                    | 49,220.2                     |  |
| GHG emissions without LUCF           | 7,651.8   | 11,980.6                                    | 11,980.6                     |  |
| GHG net emissions/removals by LUCF   | -13,056.7 | 47,496.0                                    | 47,496.0                     |  |
| GHG net emissions/removals with LUCF | -5,404.8  | 59,476.6                                    | 59,476.6                     |  |

|                                      | Changes in emissions, in per cent |
|--------------------------------------|-----------------------------------|
|                                      | From 1994 to 2000                 |
| CO2 emissions without LUCF           | 40.7                              |
| CO2 net emissions/removals by LUCF   | -                                 |
| CO2 net emissions/removals with LUCF |                                   |
| GHG emissions without LUCF           | 56.6                              |
| GHG net emissions/removals by LUCF   |                                   |
| GHG net emissions/removals with LUCF |                                   |

|                                      | Average annual growth rates, in per cent per year |  |
|--------------------------------------|---------------------------------------------------|--|
|                                      | From 1994 to 2000                                 |  |
| CO2 emissions without LUCF           | 5.9                                               |  |
| CO2 net emissions/removals by LUCF   | -                                                 |  |
| CO2 net emissions/removals with LUCF | -                                                 |  |
| GHG emissions without LUCF           | 7.8                                               |  |
| GHG net emissions/removals by LUCF   | -                                                 |  |
| GHG net emissions/removals with LUCF | -                                                 |  |