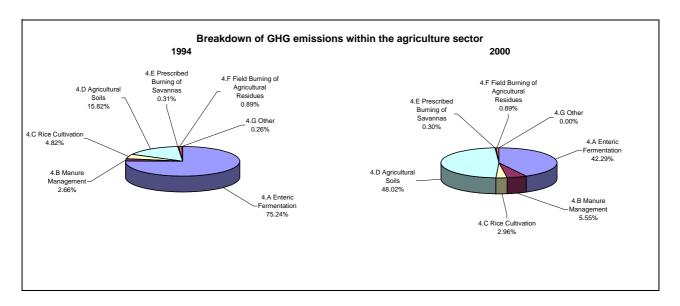

r cent per year |  |
|--------------------------------------|---------------------------------------------------|--|
|                                      | From 1994 to 2000                                 |  |
| CO2 emissions without LUCF           | 5.9                                               |  |
| CO2 net emissions/removals by LUCF   | -                                                 |  |
| CO2 net emissions/removals with LUCF | -                                                 |  |
| GHG emissions without LUCF           | 7.8                                               |  |
| GHG net emissions/removals by LUCF   | -                                                 |  |
| GHG net emissions/removals with LUCF | -                                                 |  |