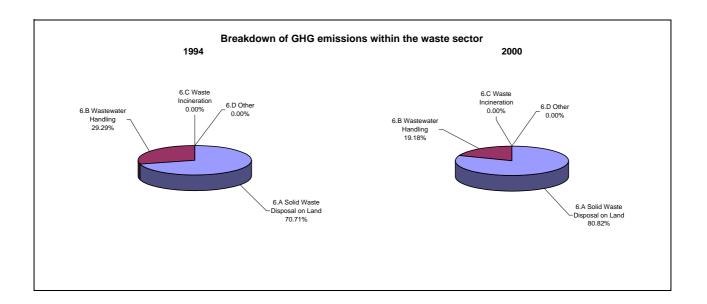

nt per year |  |
|--------------------------------------|---------------------------------------------------|--|
|                                      | From 1994 to 2000                                 |  |
| CO2 emissions without LUCF           | 5.9                                               |  |
| CO2 net emissions/removals by LUCF   | -                                                 |  |
| CO2 net emissions/removals with LUCF | -                                                 |  |
| GHG emissions without LUCF           | 7.8                                               |  |
| GHG net emissions/removals by LUCF   | -                                                 |  |
| GHG net emissions/removals with LUCF | -                                                 |  |