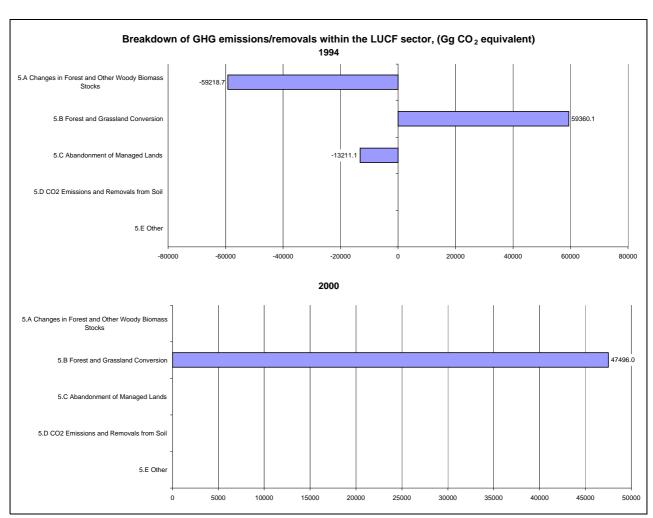

## **Emissions Summary for Nicaragua**

|                                      | En        | Emissions, in Gg CO <sub>2</sub> equivalent |                              |  |
|--------------------------------------|-----------|---------------------------------------------|------------------------------|--|
|                                      | 1994      | 2000                                        | Latest available year (2000) |  |
| CO2 emissions without LUCF           | 2,728.4   | 3,840.2                                     | 3,840.2                      |  |
| CO2 net emissions/removals by LUCF   | -14,784.1 | 45,380.0                                    | 45,380.0                     |  |
| CO2 net emissions/removals with LUCF | -12,055.7 | 49,220.2                                    | 49,220.2                     |  |
| GHG emissions without LUCF           | 7,651.8   | 11,980.6                                    | 11,980.6                     |  |
| GHG net emissions/removals by LUCF   | -13,056.7 | 47,496.0                                    | 47,496.0                     |  |
| GHG net emissions/removals with LUCF | -5,404.8  | 59,476.6                                    | 59,476.6                     |  |