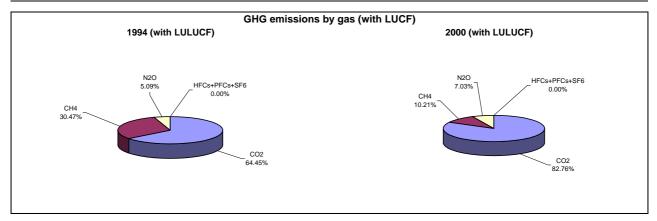

## **Emissions Summary for Nicaragua**

|                                      | En        | Emissions, in Gg CO <sub>2</sub> equivalent |                              |  |
|--------------------------------------|-----------|---------------------------------------------|------------------------------|--|
|                                      | 1994      | 2000                                        | Latest available year (2000) |  |
| CO2 emissions without LUCF           | 2,728.4   | 3,840.2                                     | 3,840.2                      |  |
| CO2 net emissions/removals by LUCF   | -14,784.1 | 45,380.0                                    | 45,380.0                     |  |
| CO2 net emissions/removals with LUCF | -12,055.7 | 49,220.2                                    | 49,220.2                     |  |
| GHG emissions without LUCF           | 7,651.8   | 11,980.6                                    | 11,980.6                     |  |
| GHG net emissions/removals by LUCF   | -13,056.7 | 47,496.0                                    | 47,496.0                     |  |
| GHG net emissions/removals with LUCF | -5,404.8  | 59,476.6                                    | 59,476.6                     |  |

|                                      | Changes in emissions, in per cent |
|--------------------------------------|-----------------------------------|
|                                      | From 1994 to 2000                 |
| CO2 emissions without LUCF           | 40.7                              |
| CO2 net emissions/removals by LUCF   | -                                 |
| CO2 net emissions/removals with LUCF |                                   |
| GHG emissions without LUCF           | 56.6                              |
| GHG net emissions/removals by LUCF   |                                   |
| GHG net emissions/removals with LUCF |                                   |

|                                      | Average annual growth rates, in per cent per year |  |
|--------------------------------------|---------------------------------------------------|--|
|                                      | From 1994 to 2000                                 |  |
| CO2 emissions without LUCF           | 5.9                                               |  |
| CO2 net emissions/removals by LUCF   | -                                                 |  |
| CO2 net emissions/removals with LUCF | -                                                 |  |
| GHG emissions without LUCF           | 7.8                                               |  |
| GHG net emissions/removals by LUCF   | -                                                 |  |
| GHG net emissions/removals with LUCF | -                                                 |  |