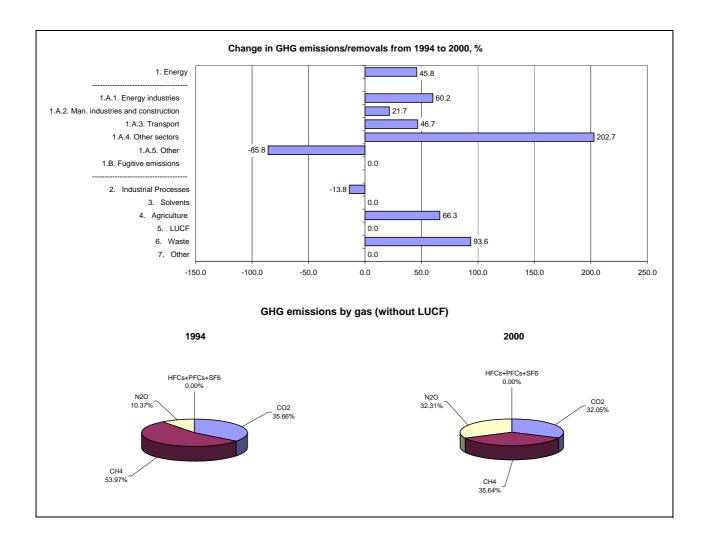

## **Emissions Summary for Nicaragua**

|                                      | En        | Emissions, in Gg CO <sub>2</sub> equivalent |                              |  |
|--------------------------------------|-----------|---------------------------------------------|------------------------------|--|
|                                      | 1994      | 2000                                        | Latest available year (2000) |  |
| CO2 emissions without LUCF           | 2,728.4   | 3,840.2                                     | 3,840.2                      |  |
| CO2 net emissions/removals by LUCF   | -14,784.1 | 45,380.0                                    | 45,380.0                     |  |
| CO2 net emissions/removals with LUCF | -12,055.7 | 49,220.2                                    | 49,220.2                     |  |
| GHG emissions without LUCF           | 7,651.8   | 11,980.6                                    | 11,980.6                     |  |
| GHG net emissions/removals by LUCF   | -13,056.7 | 47,496.0                                    | 47,496.0                     |  |
| GHG net emissions/removals with LUCF | -5,404.8  | 59,476.6                                    | 59,476.6                     |  |

|                                      | Changes in emissions, in per cent |
|--------------------------------------|-----------------------------------|
|                                      | From 1994 to 2000                 |
| CO2 emissions without LUCF           | 40.7                              |
| CO2 net emissions/removals by LUCF   | -                                 |
| CO2 net emissions/removals with LUCF |                                   |
| GHG emissions without LUCF           | 56.6                              |
| GHG net emissions/removals by LUCF   |                                   |
| GHG net emissions/removals with LUCF |                                   |

|                                      | Average annual growth rates, in per cent per year |  |
|--------------------------------------|---------------------------------------------------|--|
|                                      | From 1994 to 2000                                 |  |
| CO2 emissions without LUCF           | 5.9                                               |  |
| CO2 net emissions/removals by LUCF   | -                                                 |  |
| CO2 net emissions/removals with LUCF | -                                                 |  |
| GHG emissions without LUCF           | 7.8                                               |  |
| GHG net emissions/removals by LUCF   | -                                                 |  |
| GHG net emissions/removals with LUCF | -                                                 |  |