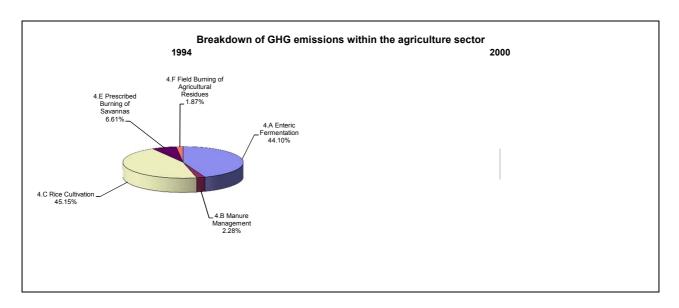

annual growth rates, in per cent per year |
|--------------------------------------|---------------------------------------------------|
|                                      | From 1994 to 2000                                 |
| CO2 emissions without LUCF           | 0.3                                               |
| CO2 net emissions/removals by LUCF   | -1.1                                              |
| CO2 net emissions/removals with LUCF | -0.4                                              |
| GHG emissions without LUCF           | -2.2                                              |
| GHG net emissions/removals by LUCF   | -1.1                                              |
| GHG net emissions/removals with LUCF | -1.9                                              |