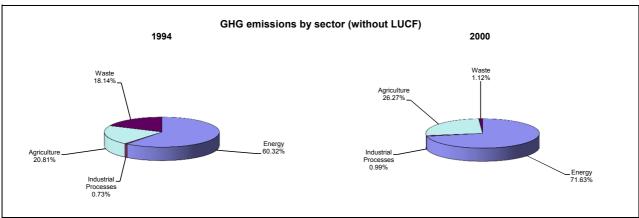

## **Emissions Summary for Nigeria**

|                                      | En        | Emissions, in Gg CO <sub>2</sub> equivalent |                              |  |
|--------------------------------------|-----------|---------------------------------------------|------------------------------|--|
|                                      | 1994      | 2000                                        | Latest available year (2000) |  |
| CO2 emissions without LUCF           | 114,815.8 | 116,825.0                                   | 116,825.0                    |  |
| CO2 net emissions/removals by LUCF   | 104,581.7 | 97,835.0                                    | 97,835.0                     |  |
| CO2 net emissions/removals with LUCF | 219,397.5 | 214,660.0                                   | 214,660.0                    |  |
| GHG emissions without LUCF           | 242,626.4 | 212,444.0                                   | 212,444.0                    |  |
| GHG net emissions/removals by LUCF   | 105,010.0 | 98,003.0                                    | 98,003.0                     |  |
| GHG net emissions/removals with LUCF | 347,636.4 | 310,447.0                                   | 310,447.0                    |  |