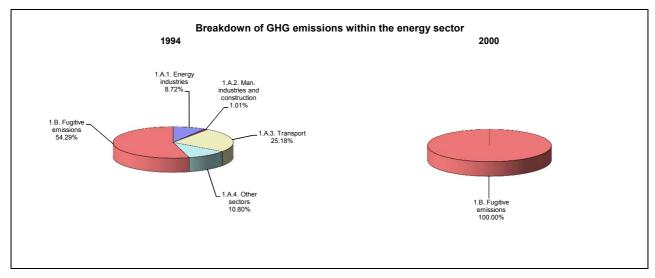

rage annual growth rates, in per cent per year |
|--------------------------------------|---------------------------------------------------|
|                                      | From 1994 to 2000                                 |
| CO2 emissions without LUCF           | 0.3                                               |
| CO2 net emissions/removals by LUCF   | -1.1                                              |
| CO2 net emissions/removals with LUCF | -0.4                                              |
| GHG emissions without LUCF           | -2.2                                              |
| GHG net emissions/removals by LUCF   | -1.1                                              |
| GHG net emissions/removals with LUCF | -1.9                                              |