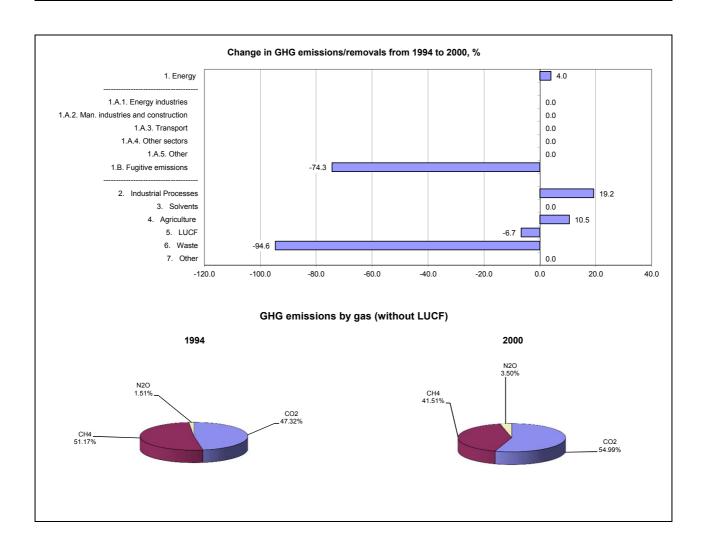

|                                      | Changes in emissions, in per cent |  |
|--------------------------------------|-----------------------------------|--|
|                                      | From 1994 to 2000                 |  |
| CO2 emissions without LUCF           | 1.7                               |  |
| CO2 net emissions/removals by LUCF   | -6.5                              |  |
| CO2 net emissions/removals with LUCF | -2.2                              |  |
| GHG emissions without LUCF           | -12.4                             |  |
| GHG net emissions/removals by LUCF   | -6.7                              |  |
| GHG net emissions/removals with LUCF | -10.7                             |  |