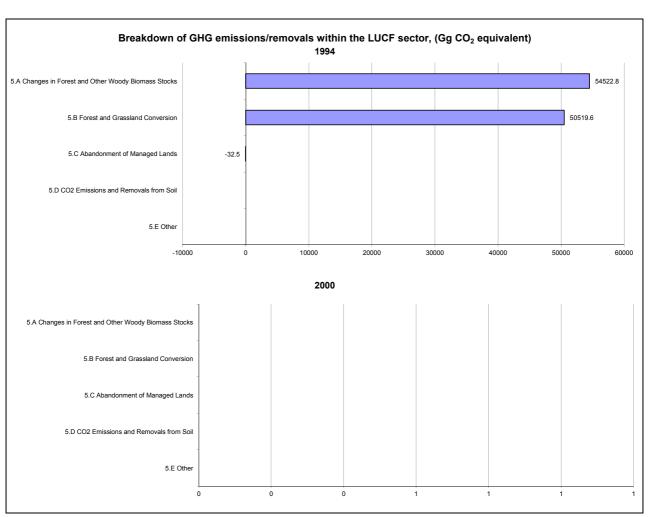

nnual growth rates, in per cent per year |
|--------------------------------------|---------------------------------------------------|
|                                      | From 1994 to 2000                                 |
| CO2 emissions without LUCF           | 0.3                                               |
| CO2 net emissions/removals by LUCF   | -1.1                                              |
| CO2 net emissions/removals with LUCF | -0.4                                              |
| GHG emissions without LUCF           | -2.2                                              |
| GHG net emissions/removals by LUCF   | -1.1                                              |
| GHG net emissions/removals with LUCF | -1.9                                              |