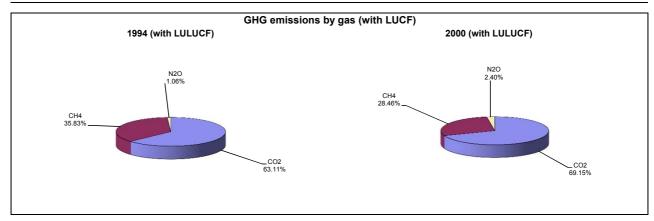

## **Emissions Summary for Nigeria**

|                                      | En        | Emissions, in Gg CO <sub>2</sub> equivalent |                              |  |
|--------------------------------------|-----------|---------------------------------------------|------------------------------|--|
|                                      | 1994      | 2000                                        | Latest available year (2000) |  |
| CO2 emissions without LUCF           | 114,815.8 | 116,825.0                                   | 116,825.0                    |  |
| CO2 net emissions/removals by LUCF   | 104,581.7 | 97,835.0                                    | 97,835.0                     |  |
| CO2 net emissions/removals with LUCF | 219,397.5 | 214,660.0                                   | 214,660.0                    |  |
| GHG emissions without LUCF           | 242,626.4 | 212,444.0                                   | 212,444.0                    |  |
| GHG net emissions/removals by LUCF   | 105,010.0 | 98,003.0                                    | 98,003.0                     |  |
| GHG net emissions/removals with LUCF | 347,636.4 | 310,447.0                                   | 310,447.0                    |  |