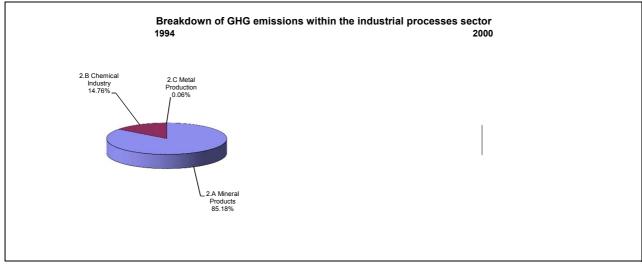

ge annual growth rates, in per cent per year |
|--------------------------------------|---------------------------------------------------|
|                                      | From 1994 to 2000                                 |
| CO2 emissions without LUCF           | 0.3                                               |
| CO2 net emissions/removals by LUCF   | -1.1                                              |
| CO2 net emissions/removals with LUCF | -0.4                                              |
| GHG emissions without LUCF           | -2.2                                              |
| GHG net emissions/removals by LUCF   | -1.1                                              |
| GHG net emissions/removals with LUCF | -1.9                                              |