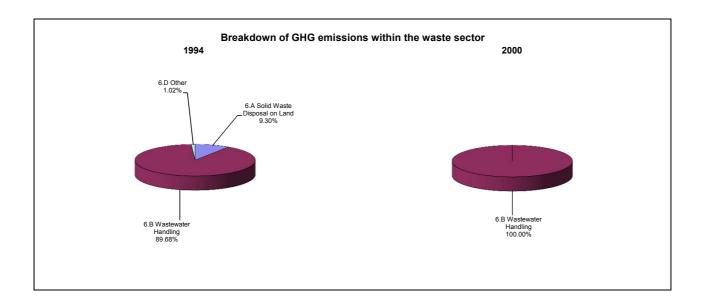

ual growth rates, in per cent per year |
|--------------------------------------|---------------------------------------------------|
|                                      | From 1994 to 2000                                 |
| CO2 emissions without LUCF           | 0.3                                               |
| CO2 net emissions/removals by LUCF   | -1.1                                              |
| CO2 net emissions/removals with LUCF | -0.4                                              |
| GHG emissions without LUCF           | -2.2                                              |
| GHG net emissions/removals by LUCF   | -1.1                                              |
| GHG net emissions/removals with LUCF | -1.9                                              |