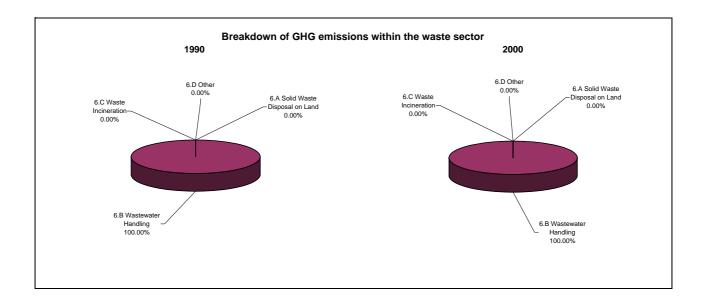

nt per year |  |
|--------------------------------------|---------------------------------------------------|--|
|                                      | From 1990 to 2000                                 |  |
| CO2 emissions without LUCF           | 12.3                                              |  |
| CO2 net emissions/removals by LUCF   | -                                                 |  |
| CO2 net emissions/removals with LUCF | -                                                 |  |
| GHG emissions without LUCF           | 10.9                                              |  |
| GHG net emissions/removals by LUCF   | -                                                 |  |
| GHG net emissions/removals with LUCF |                                                   |  |