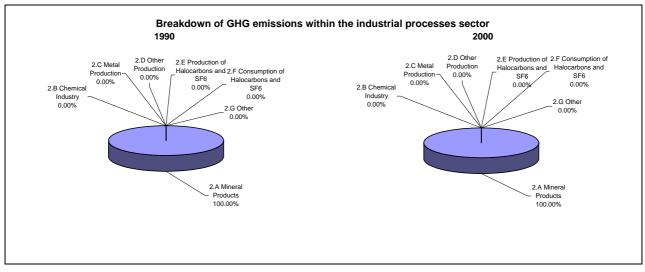

per cent per year |  |
|--------------------------------------|---------------------------------------------------|--|
|                                      | From 1990 to 2000                                 |  |
| CO2 emissions without LUCF           | 12.3                                              |  |
| CO2 net emissions/removals by LUCF   | -                                                 |  |
| CO2 net emissions/removals with LUCF | -                                                 |  |
| GHG emissions without LUCF           | 10.9                                              |  |
| GHG net emissions/removals by LUCF   | -                                                 |  |
| GHG net emissions/removals with LUCF |                                                   |  |