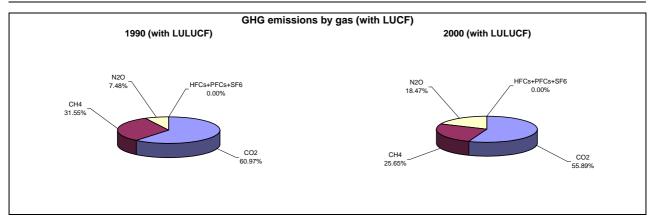

## **Emissions Summary for Niger**

|                                      | En       | Emissions, in Gg CO <sub>2</sub> equivalent |                              |  |
|--------------------------------------|----------|---------------------------------------------|------------------------------|--|
|                                      | 1990     | 2000                                        | Latest available year (2000) |  |
| CO2 emissions without LUCF           | 598.5    | 1,905.0                                     | 1,905.0                      |  |
| CO2 net emissions/removals by LUCF   | 6,082.5  | -16,916.0                                   | -16,916.0                    |  |
| CO2 net emissions/removals with LUCF | 6,681.0  | -15,011.0                                   | -15,011.0                    |  |
| GHG emissions without LUCF           | 4,852.4  | 13,627.0                                    | 13,627.0                     |  |
| GHG net emissions/removals by LUCF   | 6,106.2  | -16,790.0                                   | -16,790.0                    |  |
| GHG net emissions/removals with LUCF | 10,958.6 | -3,163.0                                    | -3,163.0                     |  |