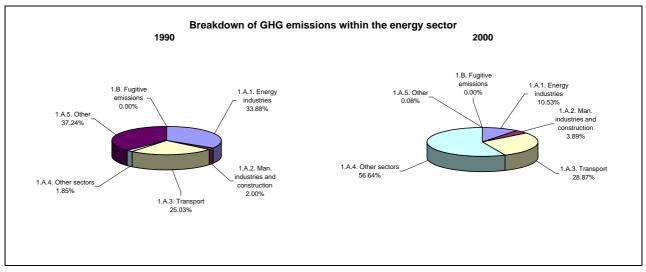

## **Emissions Summary for Niger**

|                                      | En       | Emissions, in Gg CO <sub>2</sub> equivalent |                              |  |
|--------------------------------------|----------|---------------------------------------------|------------------------------|--|
|                                      | 1990     | 2000                                        | Latest available year (2000) |  |
| CO2 emissions without LUCF           | 598.5    | 1,905.0                                     | 1,905.0                      |  |
| CO2 net emissions/removals by LUCF   | 6,082.5  | -16,916.0                                   | -16,916.0                    |  |
| CO2 net emissions/removals with LUCF | 6,681.0  | -15,011.0                                   | -15,011.0                    |  |
| GHG emissions without LUCF           | 4,852.4  | 13,627.0                                    | 13,627.0                     |  |
| GHG net emissions/removals by LUCF   | 6,106.2  | -16,790.0                                   | -16,790.0                    |  |
| GHG net emissions/removals with LUCF | 10,958.6 | -3,163.0                                    | -3,163.0                     |  |