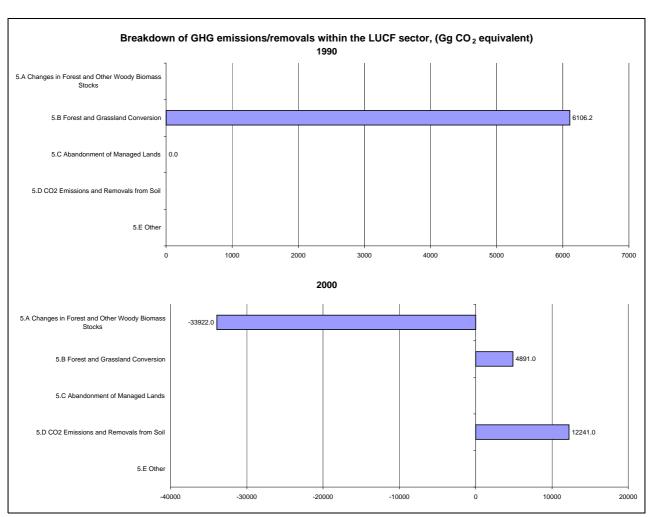

## **Emissions Summary for Niger**

|                                      | En       | Emissions, in Gg CO <sub>2</sub> equivalent |                              |  |
|--------------------------------------|----------|---------------------------------------------|------------------------------|--|
|                                      | 1990     | 2000                                        | Latest available year (2000) |  |
| CO2 emissions without LUCF           | 598.5    | 1,905.0                                     | 1,905.0                      |  |
| CO2 net emissions/removals by LUCF   | 6,082.5  | -16,916.0                                   | -16,916.0                    |  |
| CO2 net emissions/removals with LUCF | 6,681.0  | -15,011.0                                   | -15,011.0                    |  |
| GHG emissions without LUCF           | 4,852.4  | 13,627.0                                    | 13,627.0                     |  |
| GHG net emissions/removals by LUCF   | 6,106.2  | -16,790.0                                   | -16,790.0                    |  |
| GHG net emissions/removals with LUCF | 10,958.6 | -3,163.0                                    | -3,163.0                     |  |