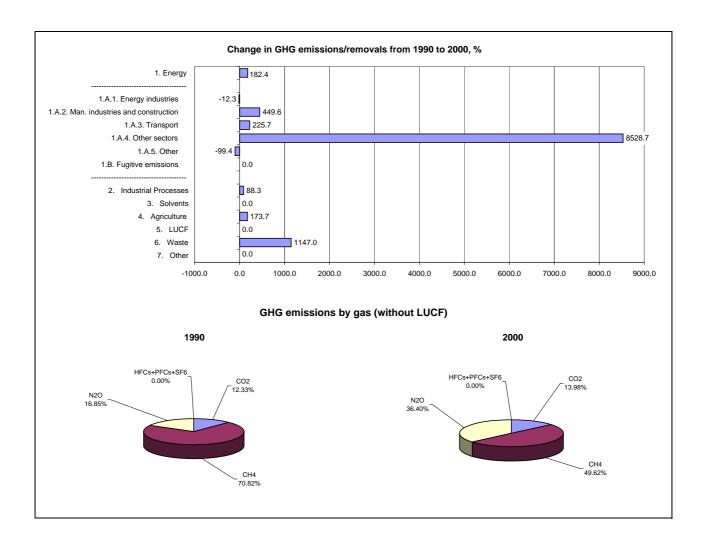

## **Emissions Summary for Niger**

|                                      | En       | Emissions, in Gg CO <sub>2</sub> equivalent |                              |  |
|--------------------------------------|----------|---------------------------------------------|------------------------------|--|
|                                      | 1990     | 2000                                        | Latest available year (2000) |  |
| CO2 emissions without LUCF           | 598.5    | 1,905.0                                     | 1,905.0                      |  |
| CO2 net emissions/removals by LUCF   | 6,082.5  | -16,916.0                                   | -16,916.0                    |  |
| CO2 net emissions/removals with LUCF | 6,681.0  | -15,011.0                                   | -15,011.0                    |  |
| GHG emissions without LUCF           | 4,852.4  | 13,627.0                                    | 13,627.0                     |  |
| GHG net emissions/removals by LUCF   | 6,106.2  | -16,790.0                                   | -16,790.0                    |  |
| GHG net emissions/removals with LUCF | 10,958.6 | -3,163.0                                    | -3,163.0                     |  |

|                                      | Changes in emissions, in per cent |
|--------------------------------------|-----------------------------------|
|                                      | From 1990 to 2000                 |
| CO2 emissions without LUCF           | 218.3                             |
| CO2 net emissions/removals by LUCF   |                                   |
| CO2 net emissions/removals with LUCF |                                   |
| GHG emissions without LUCF           | 180.8                             |
| GHG net emissions/removals by LUCF   |                                   |
| GHG net emissions/removals with LUCF |                                   |

|                                      | Average annual growth rates, in per cent per year |  |
|--------------------------------------|---------------------------------------------------|--|
|                                      | From 1990 to 2000                                 |  |
| CO2 emissions without LUCF           | 12.3                                              |  |
| CO2 net emissions/removals by LUCF   | -                                                 |  |
| CO2 net emissions/removals with LUCF | -                                                 |  |
| GHG emissions without LUCF           | 10.9                                              |  |
| GHG net emissions/removals by LUCF   | -                                                 |  |
| GHG net emissions/removals with LUCF |                                                   |  |