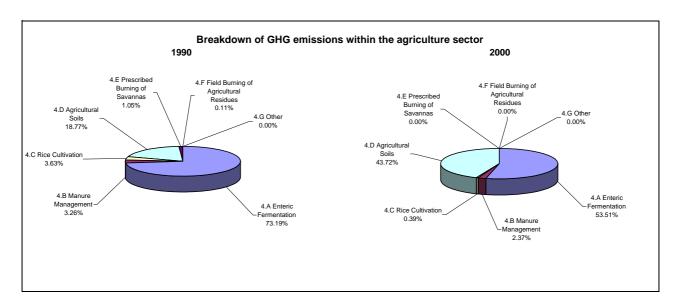

r cent per year |  |
|--------------------------------------|---------------------------------------------------|--|
|                                      | From 1990 to 2000                                 |  |
| CO2 emissions without LUCF           | 12.3                                              |  |
| CO2 net emissions/removals by LUCF   | -                                                 |  |
| CO2 net emissions/removals with LUCF | -                                                 |  |
| GHG emissions without LUCF           | 10.9                                              |  |
| GHG net emissions/removals by LUCF   | -                                                 |  |
| GHG net emissions/removals with LUCF |                                                   |  |