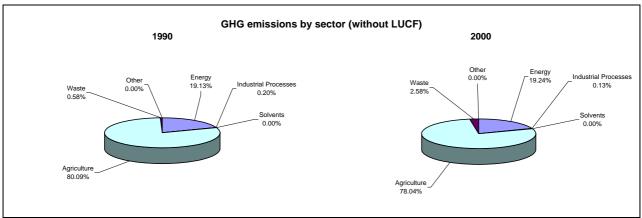

## **Emissions Summary for Niger**

|                                      | En       | Emissions, in Gg CO <sub>2</sub> equivalent |                              |  |
|--------------------------------------|----------|---------------------------------------------|------------------------------|--|
|                                      | 1990     | 2000                                        | Latest available year (2000) |  |
| CO2 emissions without LUCF           | 598.5    | 1,905.0                                     | 1,905.0                      |  |
| CO2 net emissions/removals by LUCF   | 6,082.5  | -16,916.0                                   | -16,916.0                    |  |
| CO2 net emissions/removals with LUCF | 6,681.0  | -15,011.0                                   | -15,011.0                    |  |
| GHG emissions without LUCF           | 4,852.4  | 13,627.0                                    | 13,627.0                     |  |
| GHG net emissions/removals by LUCF   | 6,106.2  | -16,790.0                                   | -16,790.0                    |  |
| GHG net emissions/removals with LUCF | 10,958.6 | -3,163.0                                    | -3,163.0                     |  |