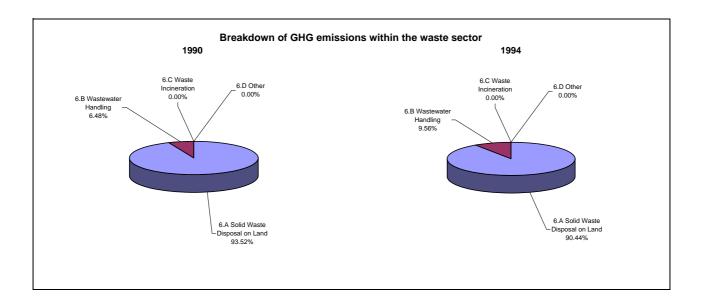

## **Emissions Summary for Malawi**

|                                      | En         | Emissions, in Gg CO <sub>2</sub> equivalent |                                 |  |
|--------------------------------------|------------|---------------------------------------------|---------------------------------|--|
|                                      | 1990       | 1994                                        | Latest available year<br>(1994) |  |
| CO2 emissions without LUCF           | 669.3      | 719.3                                       | 719.3                           |  |
| CO2 net emissions/removals by LUCF   | 19,879.5   | 17,512.0                                    | 17,512.0                        |  |
| CO2 net emissions/removals with LUCF | 20,548.7   | 18,231.3                                    | 18,231.3                        |  |
| GHG emissions without LUCF           | 8,044.6    | 7,070.3                                     | 7,070.3                         |  |
| GHG net emissions/removals by LUCF   | 19,900.7   | 17,515.5                                    | 17,515.5                        |  |
| GHG net emissions/removals with LUCF | 27,945.2   | 24,585.9                                    | 24,585.9                        |  |
|                                      | Ch         | Changes in emissions, in per cent           |                                 |  |
|                                      |            | From 1990 to 1994                           |                                 |  |
| CO2 emissions without LUCF           |            | 7.5                                         |                                 |  |
| CO2 net emissions/removals by LUCF   | -11.9      |                                             |                                 |  |
| CO2 net emissions/removals with LUCF | -11.3      |                                             |                                 |  |
| GHG emissions without LUCF           | -12.1      |                                             |                                 |  |
| GHG net emissions/removals by LUCF   | -12.0      |                                             |                                 |  |
| GHG net emissions/removals with LUCF |            | -12.0                                       |                                 |  |
|                                      | Average ar | annual growth rates, in per cent per year   |                                 |  |
|                                      |            | From 1990 to 1994                           |                                 |  |
| CO2 emissions without LUCF           |            | 1.8                                         |                                 |  |
| CO2 net emissions/removals by LUCF   |            | -3.1                                        |                                 |  |
| CO2 net emissions/removals with LUCF |            | -2.9                                        |                                 |  |
| GHG emissions without LUCF           |            | -3.2                                        |                                 |  |
| GHG net emissions/removals by LUCF   |            | -3.1                                        |                                 |  |
| GHG net emissions/removals with LUCF |            | -3.2                                        |                                 |  |