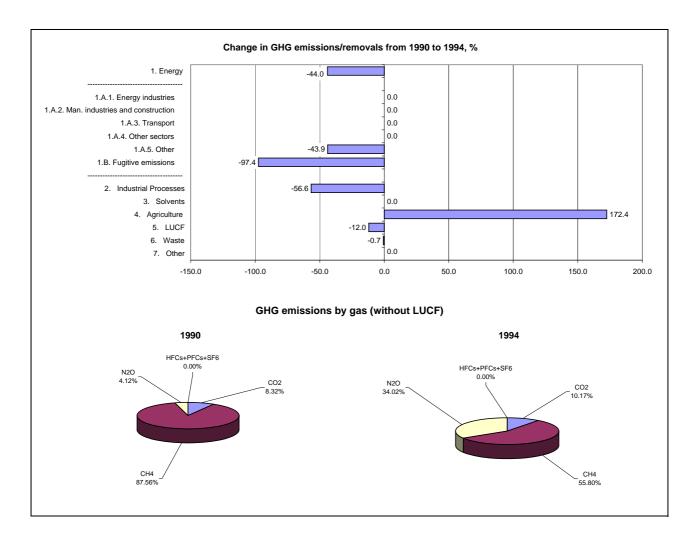

## **Emissions Summary for Malawi**

|                                      | En         | Emissions, in Gg CO <sub>2</sub> equivalent |                                 |  |
|--------------------------------------|------------|---------------------------------------------|---------------------------------|--|
|                                      | 1990       | 1994                                        | Latest available year<br>(1994) |  |
| CO2 emissions without LUCF           | 669.3      | 719.3                                       | 719.3                           |  |
| CO2 net emissions/removals by LUCF   | 19,879.5   | 17,512.0                                    | 17,512.0                        |  |
| CO2 net emissions/removals with LUCF | 20,548.7   | 18,231.3                                    | 18,231.3                        |  |
| GHG emissions without LUCF           | 8,044.6    | 7,070.3                                     | 7,070.3                         |  |
| GHG net emissions/removals by LUCF   | 19,900.7   | 17,515.5                                    | 17,515.5                        |  |
| GHG net emissions/removals with LUCF | 27,945.2   | 24,585.9                                    | 24,585.9                        |  |
|                                      | Ch         | Changes in emissions, in per cent           |                                 |  |
|                                      |            | From 1990 to 1994                           |                                 |  |
| CO2 emissions without LUCF           |            | 7.5                                         |                                 |  |
| CO2 net emissions/removals by LUCF   | -11.9      |                                             |                                 |  |
| CO2 net emissions/removals with LUCF | -11.3      |                                             |                                 |  |
| GHG emissions without LUCF           | -12.1      |                                             |                                 |  |
| GHG net emissions/removals by LUCF   | -12.0      |                                             |                                 |  |
| GHG net emissions/removals with LUCF |            | -12.0                                       |                                 |  |
|                                      | Average ar | annual growth rates, in per cent per year   |                                 |  |
|                                      |            | From 1990 to 1994                           |                                 |  |
| CO2 emissions without LUCF           |            | 1.8                                         |                                 |  |
| CO2 net emissions/removals by LUCF   |            | -3.1                                        |                                 |  |
| CO2 net emissions/removals with LUCF |            | -2.9                                        |                                 |  |
| GHG emissions without LUCF           |            | -3.2                                        |                                 |  |
| GHG net emissions/removals by LUCF   |            | -3.1                                        |                                 |  |
| GHG net emissions/removals with LUCF |            | -3.2                                        |                                 |  |