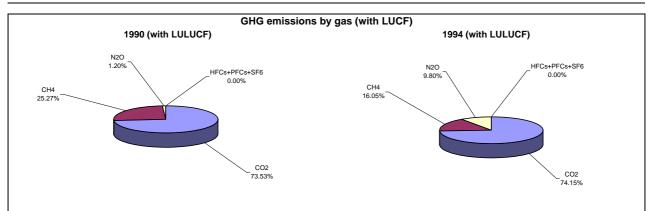

## **Emissions Summary for Malawi**

|                                      | En         | Emissions, in Gg CO <sub>2</sub> equivalent |                                 |  |
|--------------------------------------|------------|---------------------------------------------|---------------------------------|--|
|                                      | 1990       | 1994                                        | Latest available year<br>(1994) |  |
| CO2 emissions without LUCF           | 669.3      | 719.3                                       | 719.3                           |  |
| CO2 net emissions/removals by LUCF   | 19,879.5   | 17,512.0                                    | 17,512.0                        |  |
| CO2 net emissions/removals with LUCF | 20,548.7   | 18,231.3                                    | 18,231.3                        |  |
| GHG emissions without LUCF           | 8,044.6    | 7,070.3                                     | 7,070.3                         |  |
| GHG net emissions/removals by LUCF   | 19,900.7   | 17,515.5                                    | 17,515.5                        |  |
| GHG net emissions/removals with LUCF | 27,945.2   | 24,585.9                                    | 24,585.9                        |  |
|                                      | Ch         | Changes in emissions, in per cent           |                                 |  |
|                                      |            | From 1990 to 1994                           |                                 |  |
| CO2 emissions without LUCF           |            | 7.5                                         |                                 |  |
| CO2 net emissions/removals by LUCF   | -11.9      |                                             |                                 |  |
| CO2 net emissions/removals with LUCF | -11.3      |                                             |                                 |  |
| GHG emissions without LUCF           | -12.1      |                                             |                                 |  |
| GHG net emissions/removals by LUCF   | -12.0      |                                             |                                 |  |
| GHG net emissions/removals with LUCF |            | -12.0                                       |                                 |  |
|                                      | Average ar | annual growth rates, in per cent per year   |                                 |  |
|                                      |            | From 1990 to 1994                           |                                 |  |
| CO2 emissions without LUCF           |            | 1.8                                         |                                 |  |
| CO2 net emissions/removals by LUCF   |            | -3.1                                        |                                 |  |
| CO2 net emissions/removals with LUCF |            | -2.9                                        |                                 |  |
| GHG emissions without LUCF           |            | -3.2                                        |                                 |  |
| GHG net emissions/removals by LUCF   |            | -3.1                                        |                                 |  |
| GHG net emissions/removals with LUCF |            | -3.2                                        |                                 |  |