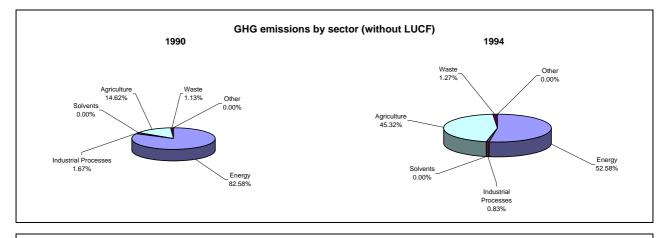

## **Emissions Summary for Malawi**

|                                      | En         | Emissions, in Gg CO <sub>2</sub> equivalent |                                 |  |
|--------------------------------------|------------|---------------------------------------------|---------------------------------|--|
|                                      | 1990       | 1994                                        | Latest available year<br>(1994) |  |
| CO2 emissions without LUCF           | 669.3      | 719.3                                       | 719.3                           |  |
| CO2 net emissions/removals by LUCF   | 19,879.5   | 17,512.0                                    | 17,512.0                        |  |
| CO2 net emissions/removals with LUCF | 20,548.7   | 18,231.3                                    | 18,231.3                        |  |
| GHG emissions without LUCF           | 8,044.6    | 7,070.3                                     | 7,070.3                         |  |
| GHG net emissions/removals by LUCF   | 19,900.7   | 17,515.5                                    | 17,515.5                        |  |
| GHG net emissions/removals with LUCF | 27,945.2   | 24,585.9                                    | 24,585.9                        |  |
|                                      | Ch         | Changes in emissions, in per cent           |                                 |  |
|                                      |            | From 1990 to 1994                           |                                 |  |
| CO2 emissions without LUCF           |            | 7.5                                         |                                 |  |
| CO2 net emissions/removals by LUCF   | -11.9      |                                             |                                 |  |
| CO2 net emissions/removals with LUCF | -11.3      |                                             |                                 |  |
| GHG emissions without LUCF           | -12.1      |                                             |                                 |  |
| GHG net emissions/removals by LUCF   | -12.0      |                                             |                                 |  |
| GHG net emissions/removals with LUCF |            | -12.0                                       |                                 |  |
|                                      | Average ar | annual growth rates, in per cent per year   |                                 |  |
|                                      |            | From 1990 to 1994                           |                                 |  |
| CO2 emissions without LUCF           |            | 1.8                                         |                                 |  |
| CO2 net emissions/removals by LUCF   |            | -3.1                                        |                                 |  |
| CO2 net emissions/removals with LUCF |            | -2.9                                        |                                 |  |
| GHG emissions without LUCF           |            | -3.2                                        |                                 |  |
| GHG net emissions/removals by LUCF   |            | -3.1                                        |                                 |  |
| GHG net emissions/removals with LUCF |            | -3.2                                        |                                 |  |