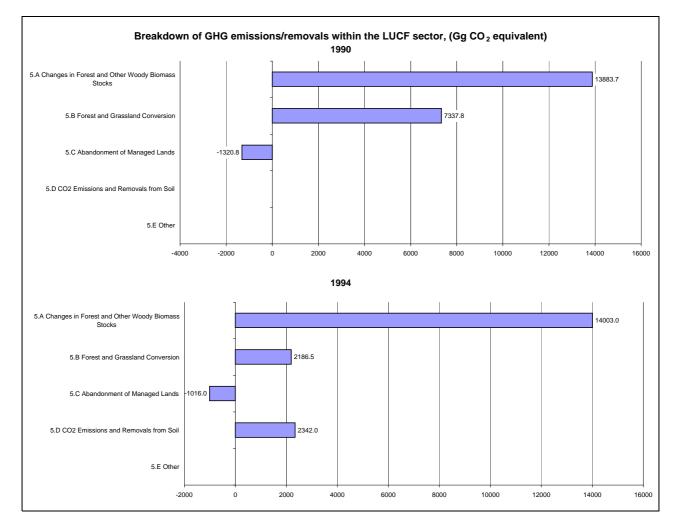

## **Emissions Summary for Malawi**

|                                      | En         | Emissions, in Gg CO <sub>2</sub> equivalent |                                 |  |
|--------------------------------------|------------|---------------------------------------------|---------------------------------|--|
|                                      | 1990       | 1994                                        | Latest available year<br>(1994) |  |
| CO2 emissions without LUCF           | 669.3      | 719.3                                       | 719.3                           |  |
| CO2 net emissions/removals by LUCF   | 19,879.5   | 17,512.0                                    | 17,512.0                        |  |
| CO2 net emissions/removals with LUCF | 20,548.7   | 18,231.3                                    | 18,231.3                        |  |
| GHG emissions without LUCF           | 8,044.6    | 7,070.3                                     | 7,070.3                         |  |
| GHG net emissions/removals by LUCF   | 19,900.7   | 17,515.5                                    | 17,515.5                        |  |
| GHG net emissions/removals with LUCF | 27,945.2   | 24,585.9                                    | 24,585.9                        |  |
|                                      | Ch         | Changes in emissions, in per cent           |                                 |  |
|                                      |            | From 1990 to 1994                           |                                 |  |
| CO2 emissions without LUCF           |            | 7.5                                         |                                 |  |
| CO2 net emissions/removals by LUCF   | -11.9      |                                             |                                 |  |
| CO2 net emissions/removals with LUCF | -11.3      |                                             |                                 |  |
| GHG emissions without LUCF           | -12.1      |                                             |                                 |  |
| GHG net emissions/removals by LUCF   | -12.0      |                                             |                                 |  |
| GHG net emissions/removals with LUCF |            | -12.0                                       |                                 |  |
|                                      | Average ar | annual growth rates, in per cent per year   |                                 |  |
|                                      |            | From 1990 to 1994                           |                                 |  |
| CO2 emissions without LUCF           |            | 1.8                                         |                                 |  |
| CO2 net emissions/removals by LUCF   |            | -3.1                                        |                                 |  |
| CO2 net emissions/removals with LUCF |            | -2.9                                        |                                 |  |
| GHG emissions without LUCF           |            | -3.2                                        |                                 |  |
| GHG net emissions/removals by LUCF   |            | -3.1                                        |                                 |  |
| GHG net emissions/removals with LUCF |            | -3.2                                        |                                 |  |