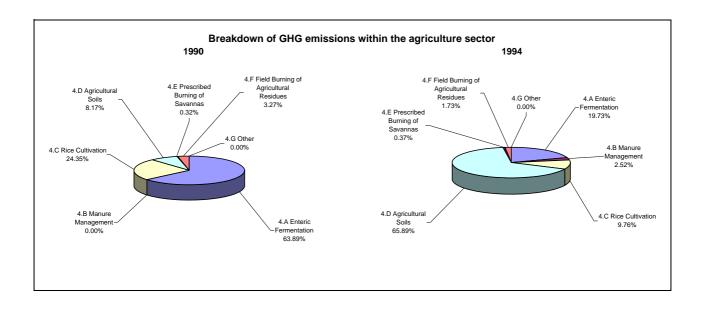

## **Emissions Summary for Malawi**

|                                      | En         | Emissions, in Gg CO <sub>2</sub> equivalent |                                 |  |
|--------------------------------------|------------|---------------------------------------------|---------------------------------|--|
|                                      | 1990       | 1994                                        | Latest available year<br>(1994) |  |
| CO2 emissions without LUCF           | 669.3      | 719.3                                       | 719.3                           |  |
| CO2 net emissions/removals by LUCF   | 19,879.5   | 17,512.0                                    | 17,512.0                        |  |
| CO2 net emissions/removals with LUCF | 20,548.7   | 18,231.3                                    | 18,231.3                        |  |
| GHG emissions without LUCF           | 8,044.6    | 7,070.3                                     | 7,070.3                         |  |
| GHG net emissions/removals by LUCF   | 19,900.7   | 17,515.5                                    | 17,515.5                        |  |
| GHG net emissions/removals with LUCF | 27,945.2   | 24,585.9                                    | 24,585.9                        |  |
|                                      | Ch         | Changes in emissions, in per cent           |                                 |  |
|                                      |            | From 1990 to 1994                           |                                 |  |
| CO2 emissions without LUCF           |            | 7.5                                         |                                 |  |
| CO2 net emissions/removals by LUCF   | -11.9      |                                             |                                 |  |
| CO2 net emissions/removals with LUCF | -11.3      |                                             |                                 |  |
| GHG emissions without LUCF           | -12.1      |                                             |                                 |  |
| GHG net emissions/removals by LUCF   | -12.0      |                                             |                                 |  |
| GHG net emissions/removals with LUCF |            | -12.0                                       |                                 |  |
|                                      | Average ar | annual growth rates, in per cent per year   |                                 |  |
|                                      |            | From 1990 to 1994                           |                                 |  |
| CO2 emissions without LUCF           |            | 1.8                                         |                                 |  |
| CO2 net emissions/removals by LUCF   |            | -3.1                                        |                                 |  |
| CO2 net emissions/removals with LUCF |            | -2.9                                        |                                 |  |
| GHG emissions without LUCF           |            | -3.2                                        |                                 |  |
| GHG net emissions/removals by LUCF   |            | -3.1                                        |                                 |  |
| GHG net emissions/removals with LUCF |            | -3.2                                        |                                 |  |