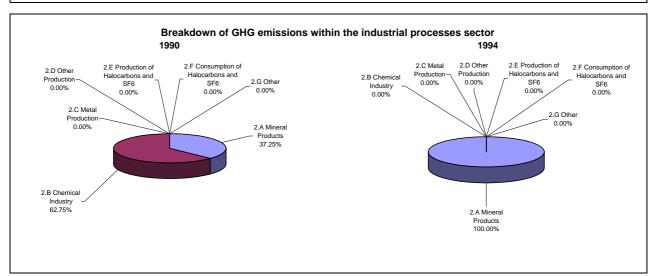

## **Emissions Summary for Malawi**

|                                      | En         | Emissions, in Gg CO <sub>2</sub> equivalent |                                 |  |
|--------------------------------------|------------|---------------------------------------------|---------------------------------|--|
|                                      | 1990       | 1994                                        | Latest available year<br>(1994) |  |
| CO2 emissions without LUCF           | 669.3      | 719.3                                       | 719.3                           |  |
| CO2 net emissions/removals by LUCF   | 19,879.5   | 17,512.0                                    | 17,512.0                        |  |
| CO2 net emissions/removals with LUCF | 20,548.7   | 18,231.3                                    | 18,231.3                        |  |
| GHG emissions without LUCF           | 8,044.6    | 7,070.3                                     | 7,070.3                         |  |
| GHG net emissions/removals by LUCF   | 19,900.7   | 17,515.5                                    | 17,515.5                        |  |
| GHG net emissions/removals with LUCF | 27,945.2   | 24,585.9                                    | 24,585.9                        |  |
|                                      | Ch         | Changes in emissions, in per cent           |                                 |  |
|                                      |            | From 1990 to 1994                           |                                 |  |
| CO2 emissions without LUCF           |            | 7.5                                         |                                 |  |
| CO2 net emissions/removals by LUCF   | -11.9      |                                             |                                 |  |
| CO2 net emissions/removals with LUCF | -11.3      |                                             |                                 |  |
| GHG emissions without LUCF           | -12.1      |                                             |                                 |  |
| GHG net emissions/removals by LUCF   | -12.0      |                                             |                                 |  |
| GHG net emissions/removals with LUCF |            | -12.0                                       |                                 |  |
|                                      | Average ar | annual growth rates, in per cent per year   |                                 |  |
|                                      |            | From 1990 to 1994                           |                                 |  |
| CO2 emissions without LUCF           |            | 1.8                                         |                                 |  |
| CO2 net emissions/removals by LUCF   |            | -3.1                                        |                                 |  |
| CO2 net emissions/removals with LUCF |            | -2.9                                        |                                 |  |
| GHG emissions without LUCF           |            | -3.2                                        |                                 |  |
| GHG net emissions/removals by LUCF   |            | -3.1                                        |                                 |  |
| GHG net emissions/removals with LUCF |            | -3.2                                        |                                 |  |