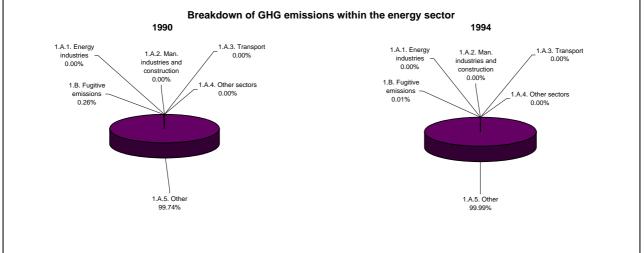

## **Emissions Summary for Malawi**

|                                      | En         | Emissions, in Gg CO <sub>2</sub> equivalent |                                 |  |
|--------------------------------------|------------|---------------------------------------------|---------------------------------|--|
|                                      | 1990       | 1994                                        | Latest available year<br>(1994) |  |
| CO2 emissions without LUCF           | 669.3      | 719.3                                       | 719.3                           |  |
| CO2 net emissions/removals by LUCF   | 19,879.5   | 17,512.0                                    | 17,512.0                        |  |
| CO2 net emissions/removals with LUCF | 20,548.7   | 18,231.3                                    | 18,231.3                        |  |
| GHG emissions without LUCF           | 8,044.6    | 7,070.3                                     | 7,070.3                         |  |
| GHG net emissions/removals by LUCF   | 19,900.7   | 17,515.5                                    | 17,515.5                        |  |
| GHG net emissions/removals with LUCF | 27,945.2   | 24,585.9                                    | 24,585.9                        |  |
|                                      | Ch         | Changes in emissions, in per cent           |                                 |  |
|                                      |            | From 1990 to 1994                           |                                 |  |
| CO2 emissions without LUCF           |            | 7.5                                         |                                 |  |
| CO2 net emissions/removals by LUCF   | -11.9      |                                             |                                 |  |
| CO2 net emissions/removals with LUCF | -11.3      |                                             |                                 |  |
| GHG emissions without LUCF           | -12.1      |                                             |                                 |  |
| GHG net emissions/removals by LUCF   | -12.0      |                                             |                                 |  |
| GHG net emissions/removals with LUCF |            | -12.0                                       |                                 |  |
|                                      | Average ar | annual growth rates, in per cent per year   |                                 |  |
|                                      |            | From 1990 to 1994                           |                                 |  |
| CO2 emissions without LUCF           |            | 1.8                                         |                                 |  |
| CO2 net emissions/removals by LUCF   |            | -3.1                                        |                                 |  |
| CO2 net emissions/removals with LUCF |            | -2.9                                        |                                 |  |
| GHG emissions without LUCF           |            | -3.2                                        |                                 |  |
| GHG net emissions/removals by LUCF   |            | -3.1                                        |                                 |  |
| GHG net emissions/removals with LUCF |            | -3.2                                        |                                 |  |