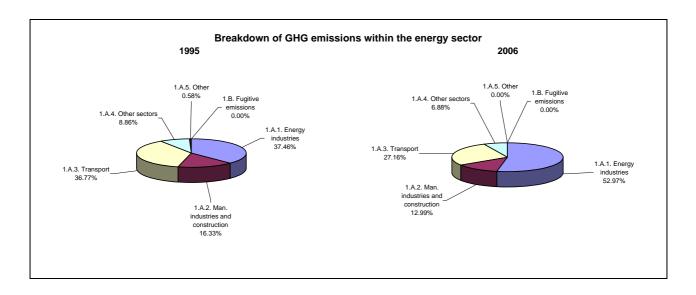

emissions/removals by LUCF   | -18.0             | 14.6                                              | -1.6                                      |  |
| CO2 net emissions/removals with LUCF | 7.8               | 4.8                                               | 6.2                                       |  |
| GHG emissions without LUCF           | 14.2              | 2.9                                               | 7.9                                       |  |
| GHG net emissions/removals by LUCF   | -18.0             | 14.7                                              | -1.6                                      |  |
| GHG net emissions/removals with LUCF | 16.3              | 2.6                                               | 8.6                                       |  |