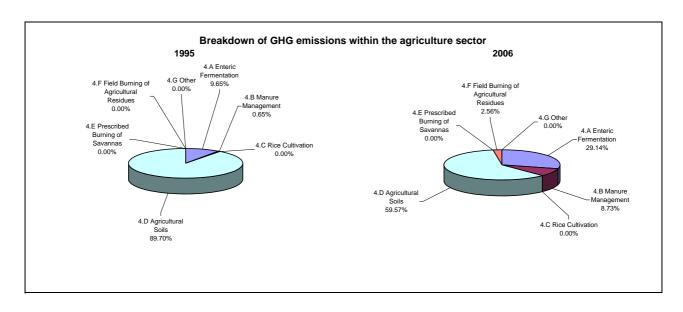

ssions/removals by LUCF   | -18.0             | 14.6                                              | -1.6                                      |  |
| CO2 net emissions/removals with LUCF | 7.8               | 4.8                                               | 6.2                                       |  |
| GHG emissions without LUCF           | 14.2              | 2.9                                               | 7.9                                       |  |
| GHG net emissions/removals by LUCF   | -18.0             | 14.7                                              | -1.6                                      |  |
| GHG net emissions/removals with LUCF | 16.3              | 2.6                                               | 8.6                                       |  |