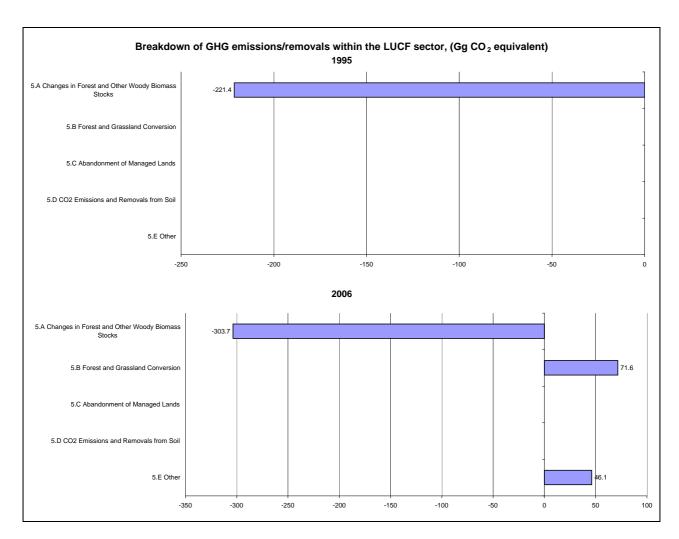

## **Emissions Summary for Mauritius**

|                                      | E       | Emissions, in Gg CO <sub>2</sub> equivalent |                              |  |
|--------------------------------------|---------|---------------------------------------------|------------------------------|--|
|                                      | 1995    | 2000                                        | Latest available year (2006) |  |
| CO2 emissions without LUCF           | 1,738.4 | 2,289.8                                     | 3,117.4                      |  |
| CO2 net emissions/removals by LUCF   | -221.4  | -82.0                                       | -186.1                       |  |
| CO2 net emissions/removals with LUCF | 1,517.1 | 2,207.8                                     | 2,931.3                      |  |
| GHG emissions without LUCF           | 2,058.9 | 3,996.2                                     | 4,757.5                      |  |
| GHG net emissions/removals by LUCF   | -221.4  | -81.8                                       | -186.0                       |  |
| GHG net emissions/removals with LUCF | 1,837.5 | 3,914.4                                     | 4,571.6                      |  |