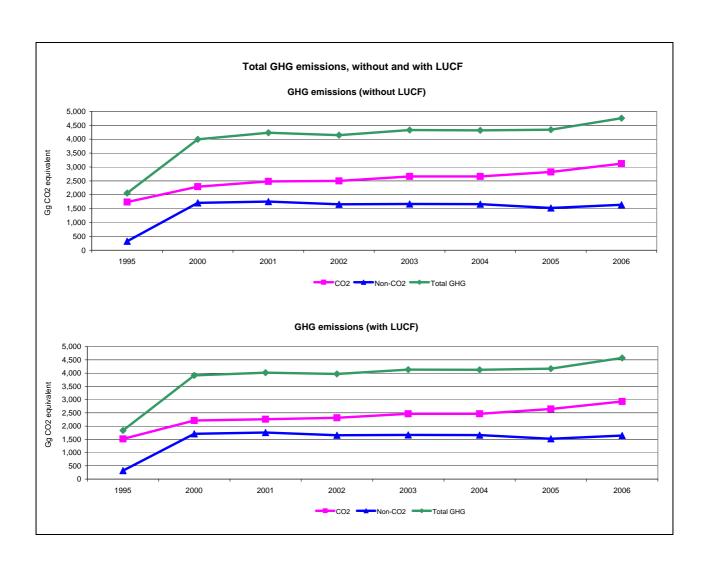

## **Emissions Summary for Mauritius**

|                                      | E       | Emissions, in Gg CO <sub>2</sub> equivalent |                              |  |
|--------------------------------------|---------|---------------------------------------------|------------------------------|--|
|                                      | 1995    | 2000                                        | Latest available year (2006) |  |
| CO2 emissions without LUCF           | 1,738.4 | 2,289.8                                     | 3,117.4                      |  |
| CO2 net emissions/removals by LUCF   | -221.4  | -82.0                                       | -186.1                       |  |
| CO2 net emissions/removals with LUCF | 1,517.1 | 2,207.8                                     | 2,931.3                      |  |
| GHG emissions without LUCF           | 2,058.9 | 3,996.2                                     | 4,757.5                      |  |
| GHG net emissions/removals by LUCF   | -221.4  | -81.8                                       | -186.0                       |  |
| GHG net emissions/removals with LUCF | 1,837.5 | 3,914.4                                     | 4,571.6                      |  |

|                                      | Cha               | Changes in emissions, in per cent         |                                           |  |
|--------------------------------------|-------------------|-------------------------------------------|-------------------------------------------|--|
|                                      | From 1995 to 2000 | From 2000 to latest available year (2006) | From 1995 to latest available year (2006) |  |
| CO2 emissions without LUCF           | 31.7              | 36.1                                      | 79.3                                      |  |
| CO2 net emissions/removals by LUCF   | -62.9             | 126.9                                     | -15.9                                     |  |
| CO2 net emissions/removals with LUCF | 45.5              | 32.8                                      | 93.2                                      |  |
| GHG emissions without LUCF           | 94.1              | 19.1                                      | 131.1                                     |  |
| GHG net emissions/removals by LUCF   | -63.0             | 127.2                                     | -16.0                                     |  |
| GHG net emissions/removals with LUCF | 113.0             | 16.8                                      | 148.8                                     |  |

|                                      | Average ar        | Average annual growth rates, in per cent per year |                                           |  |
|--------------------------------------|-------------------|---------------------------------------------------|-------------------------------------------|--|
|                                      | From 1995 to 2000 | From 2000 to latest available year (2006)         | From 1995 to latest available year (2006) |  |
| CO2 emissions without LUCF           | 5.7               | 5.3                                               | 5.5                                       |  |
| CO2 net emissions/removals by LUCF   | -18.0             | 14.6                                              | -1.6                                      |  |
| CO2 net emissions/removals with LUCF | 7.8               | 4.8                                               | 6.2                                       |  |
| GHG emissions without LUCF           | 14.2              | 2.9                                               | 7.9                                       |  |
| GHG net emissions/removals by LUCF   | -18.0             | 14.7                                              | -1.6                                      |  |
| GHG net emissions/removals with LUCF | 16.3              | 2.6                                               | 8.6                                       |  |