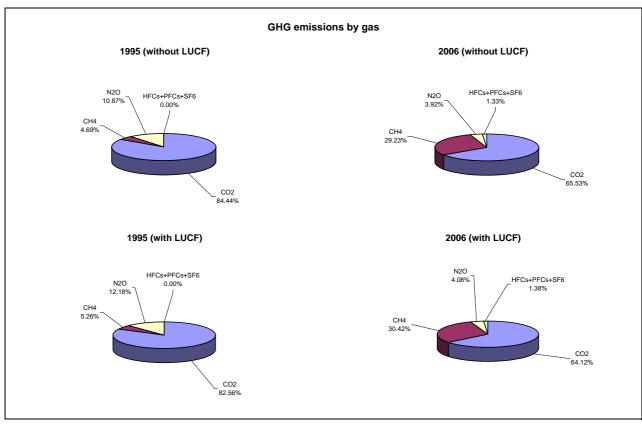

## **Emissions Summary for Mauritius**

|                                      | E       | Emissions, in Gg CO <sub>2</sub> equivalent |                              |  |
|--------------------------------------|---------|---------------------------------------------|------------------------------|--|
|                                      | 1995    | 2000                                        | Latest available year (2006) |  |
| CO2 emissions without LUCF           | 1,738.4 | 2,289.8                                     | 3,117.4                      |  |
| CO2 net emissions/removals by LUCF   | -221.4  | -82.0                                       | -186.1                       |  |
| CO2 net emissions/removals with LUCF | 1,517.1 | 2,207.8                                     | 2,931.3                      |  |
| GHG emissions without LUCF           | 2,058.9 | 3,996.2                                     | 4,757.5                      |  |
| GHG net emissions/removals by LUCF   | -221.4  | -81.8                                       | -186.0                       |  |
| GHG net emissions/removals with LUCF | 1,837.5 | 3,914.4                                     | 4,571.6                      |  |