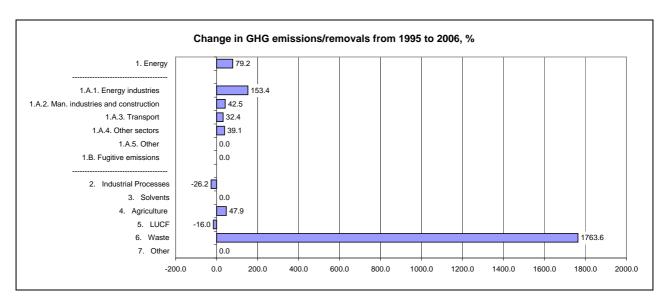

|                                      | Cha               | Changes in emissions, in per cent         |                                           |  |
|--------------------------------------|-------------------|-------------------------------------------|-------------------------------------------|--|
|                                      | From 1995 to 2000 | From 2000 to latest available year (2006) | From 1995 to latest available year (2006) |  |
| CO2 emissions without LUCF           | 31.7              | 36.1                                      | 79.3                                      |  |
| CO2 net emissions/removals by LUCF   | -62.9             | 126.9                                     | -15.9                                     |  |
| CO2 net emissions/removals with LUCF | 45.5              | 32.8                                      | 93.2                                      |  |
| GHG emissions without LUCF           | 94.1              | 19.1                                      | 131.1                                     |  |
| GHG net emissions/removals by LUCF   | -63.0             | 127.2                                     | -16.0                                     |  |
| GHG net emissions/removals with LUCF | 113.0             | 16.8                                      | 148.8                                     |  |