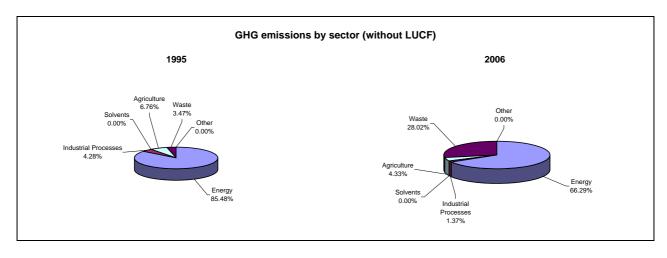

## **Emissions Summary for Mauritius**

|                                      | E       | Emissions, in Gg CO <sub>2</sub> equivalent |                              |  |
|--------------------------------------|---------|---------------------------------------------|------------------------------|--|
|                                      | 1995    | 2000                                        | Latest available year (2006) |  |
| CO2 emissions without LUCF           | 1,738.4 | 2,289.8                                     | 3,117.4                      |  |
| CO2 net emissions/removals by LUCF   | -221.4  | -82.0                                       | -186.1                       |  |
| CO2 net emissions/removals with LUCF | 1,517.1 | 2,207.8                                     | 2,931.3                      |  |
| GHG emissions without LUCF           | 2,058.9 | 3,996.2                                     | 4,757.5                      |  |
| GHG net emissions/removals by LUCF   | -221.4  | -81.8                                       | -186.0                       |  |
| GHG net emissions/removals with LUCF | 1,837.5 | 3,914.4                                     | 4,571.6                      |  |