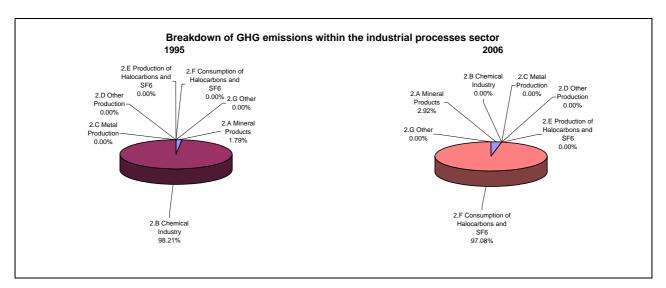

missions/removals by LUCF   | -18.0             | 14.6                                              | -1.6                                      |  |
| CO2 net emissions/removals with LUCF | 7.8               | 4.8                                               | 6.2                                       |  |
| GHG emissions without LUCF           | 14.2              | 2.9                                               | 7.9                                       |  |
| GHG net emissions/removals by LUCF   | -18.0             | 14.7                                              | -1.6                                      |  |
| GHG net emissions/removals with LUCF | 16.3              | 2.6                                               | 8.6                                       |  |