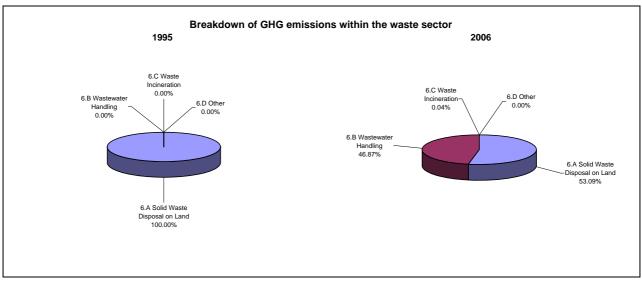

ns/removals by LUCF   | -18.0             | 14.6                                              | -1.6                                      |  |
| CO2 net emissions/removals with LUCF | 7.8               | 4.8                                               | 6.2                                       |  |
| GHG emissions without LUCF           | 14.2              | 2.9                                               | 7.9                                       |  |
| GHG net emissions/removals by LUCF   | -18.0             | 14.7                                              | -1.6                                      |  |
| GHG net emissions/removals with LUCF | 16.3              | 2.6                                               | 8.6                                       |  |