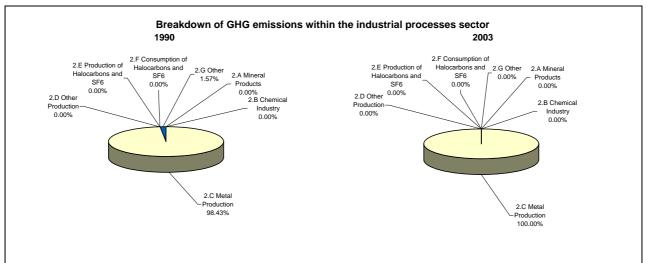

## **Emissions Summary for Montenegro**

|                                      | En         | Emissions, in Gg CO <sub>2</sub> equivalent       |                                 |  |
|--------------------------------------|------------|---------------------------------------------------|---------------------------------|--|
|                                      | 1990       | 2003                                              | Latest available year<br>(2003) |  |
| CO2 emissions without LUCF           | 2,691.6    | 2,817.8                                           | 2,817.8                         |  |
| CO2 net emissions/removals by LUCF   | -485.0     | -853.3                                            | -853.3                          |  |
| CO2 net emissions/removals with LUCF | 2,206.6    | 1,964.5                                           | 1,964.5                         |  |
| GHG emissions without LUCF           | 5,067.0    | 5,313.7                                           | 5,313.7                         |  |
| GHG net emissions/removals by LUCF   | -485.0     | -853.3                                            | -853.3                          |  |
| GHG net emissions/removals with LUCF | 4,582.0    | 4,460.4                                           | 4,460.4                         |  |
|                                      | Cha        | Changes in emissions, in per cent                 |                                 |  |
|                                      |            | From 1990 to 2003                                 |                                 |  |
| CO2 emissions without LUCF           |            | 4.7                                               |                                 |  |
| CO2 net emissions/removals by LUCF   |            | 75.9                                              |                                 |  |
| CO2 net emissions/removals with LUCF |            | -11.0                                             |                                 |  |
| GHG emissions without LUCF           |            | 4.9                                               |                                 |  |
| GHG net emissions/removals by LUCF   |            | 75.9                                              |                                 |  |
| GHG net emissions/removals with LUCF |            | -2.7                                              |                                 |  |
|                                      | Average an | Average annual growth rates, in per cent per year |                                 |  |
|                                      |            | From 1990 to 2003                                 |                                 |  |
| CO2 emissions without LUCF           |            | 0.4                                               |                                 |  |
| CO2 net emissions/removals by LUCF   |            | 4.4                                               |                                 |  |
| CO2 net emissions/removals with LUCF |            | -0.9                                              |                                 |  |
| GHG emissions without LUCF           |            | 0.4                                               |                                 |  |
| GHG net emissions/removals by LUCF   |            | 4.4                                               |                                 |  |
| GHG net emissions/removals with LUCF |            | -0.2                                              |                                 |  |