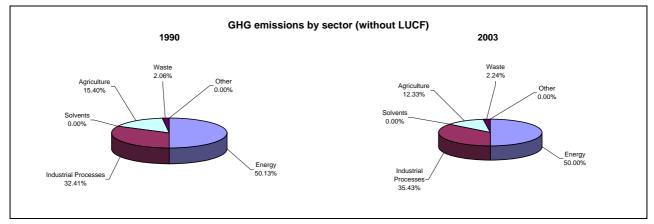

## **Emissions Summary for Montenegro**

|                                      | En         | Emissions, in Gg CO <sub>2</sub> equivalent       |                                 |  |
|--------------------------------------|------------|---------------------------------------------------|---------------------------------|--|
|                                      | 1990       | 2003                                              | Latest available year<br>(2003) |  |
| CO2 emissions without LUCF           | 2,691.6    | 2,817.8                                           | 2,817.8                         |  |
| CO2 net emissions/removals by LUCF   | -485.0     | -853.3                                            | -853.3                          |  |
| CO2 net emissions/removals with LUCF | 2,206.6    | 1,964.5                                           | 1,964.5                         |  |
| GHG emissions without LUCF           | 5,067.0    | 5,313.7                                           | 5,313.7                         |  |
| GHG net emissions/removals by LUCF   | -485.0     | -853.3                                            | -853.3                          |  |
| GHG net emissions/removals with LUCF | 4,582.0    | 4,460.4                                           | 4,460.4                         |  |
|                                      | Cha        | Changes in emissions, in per cent                 |                                 |  |
|                                      |            | From 1990 to 2003                                 |                                 |  |
| CO2 emissions without LUCF           |            | 4.7                                               |                                 |  |
| CO2 net emissions/removals by LUCF   |            | 75.9                                              |                                 |  |
| CO2 net emissions/removals with LUCF |            | -11.0                                             |                                 |  |
| GHG emissions without LUCF           |            | 4.9                                               |                                 |  |
| GHG net emissions/removals by LUCF   |            | 75.9                                              |                                 |  |
| GHG net emissions/removals with LUCF |            | -2.7                                              |                                 |  |
|                                      | Average an | Average annual growth rates, in per cent per year |                                 |  |
|                                      |            | From 1990 to 2003                                 |                                 |  |
| CO2 emissions without LUCF           |            | 0.4                                               |                                 |  |
| CO2 net emissions/removals by LUCF   |            | 4.4                                               |                                 |  |
| CO2 net emissions/removals with LUCF |            | -0.9                                              |                                 |  |
| GHG emissions without LUCF           |            | 0.4                                               |                                 |  |
| GHG net emissions/removals by LUCF   |            | 4.4                                               |                                 |  |
| GHG net emissions/removals with LUCF |            | -0.2                                              |                                 |  |