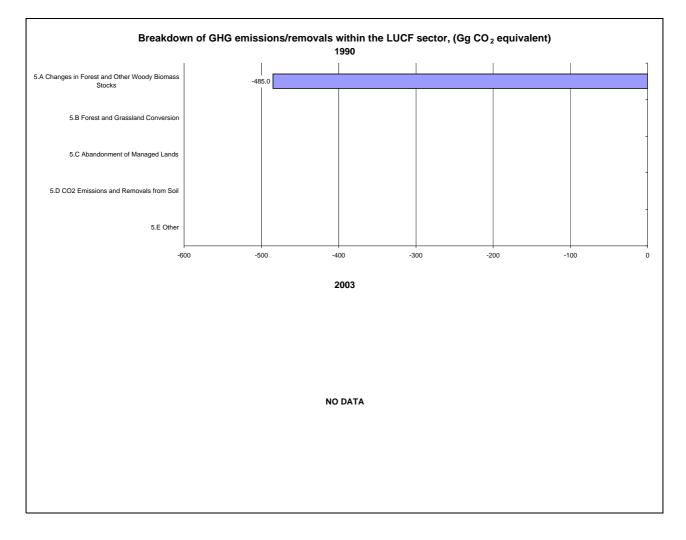

## **Emissions Summary for Montenegro**

|                                      | En         | Emissions, in Gg CO <sub>2</sub> equivalent       |                                 |  |
|--------------------------------------|------------|---------------------------------------------------|---------------------------------|--|
|                                      | 1990       | 2003                                              | Latest available year<br>(2003) |  |
| CO2 emissions without LUCF           | 2,691.6    | 2,817.8                                           | 2,817.8                         |  |
| CO2 net emissions/removals by LUCF   | -485.0     | -853.3                                            | -853.3                          |  |
| CO2 net emissions/removals with LUCF | 2,206.6    | 1,964.5                                           | 1,964.5                         |  |
| GHG emissions without LUCF           | 5,067.0    | 5,313.7                                           | 5,313.7                         |  |
| GHG net emissions/removals by LUCF   | -485.0     | -853.3                                            | -853.3                          |  |
| GHG net emissions/removals with LUCF | 4,582.0    | 4,460.4                                           | 4,460.4                         |  |
|                                      | Cha        | Changes in emissions, in per cent                 |                                 |  |
|                                      |            | From 1990 to 2003                                 |                                 |  |
| CO2 emissions without LUCF           |            | 4.7                                               |                                 |  |
| CO2 net emissions/removals by LUCF   |            | 75.9                                              |                                 |  |
| CO2 net emissions/removals with LUCF |            | -11.0                                             |                                 |  |
| GHG emissions without LUCF           |            | 4.9                                               |                                 |  |
| GHG net emissions/removals by LUCF   |            | 75.9                                              |                                 |  |
| GHG net emissions/removals with LUCF |            | -2.7                                              |                                 |  |
|                                      | Average an | Average annual growth rates, in per cent per year |                                 |  |
|                                      |            | From 1990 to 2003                                 |                                 |  |
| CO2 emissions without LUCF           |            | 0.4                                               |                                 |  |
| CO2 net emissions/removals by LUCF   |            | 4.4                                               |                                 |  |
| CO2 net emissions/removals with LUCF |            | -0.9                                              |                                 |  |
| GHG emissions without LUCF           |            | 0.4                                               |                                 |  |
| GHG net emissions/removals by LUCF   |            | 4.4                                               |                                 |  |
| GHG net emissions/removals with LUCF |            | -0.2                                              |                                 |  |