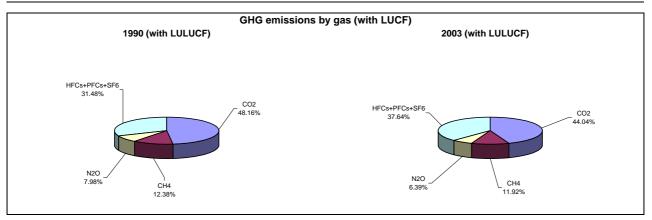

## **Emissions Summary for Montenegro**

|                                      | En         | Emissions, in Gg CO <sub>2</sub> equivalent       |                                 |  |
|--------------------------------------|------------|---------------------------------------------------|---------------------------------|--|
|                                      | 1990       | 2003                                              | Latest available year<br>(2003) |  |
| CO2 emissions without LUCF           | 2,691.6    | 2,817.8                                           | 2,817.8                         |  |
| CO2 net emissions/removals by LUCF   | -485.0     | -853.3                                            | -853.3                          |  |
| CO2 net emissions/removals with LUCF | 2,206.6    | 1,964.5                                           | 1,964.5                         |  |
| GHG emissions without LUCF           | 5,067.0    | 5,313.7                                           | 5,313.7                         |  |
| GHG net emissions/removals by LUCF   | -485.0     | -853.3                                            | -853.3                          |  |
| GHG net emissions/removals with LUCF | 4,582.0    | 4,460.4                                           | 4,460.4                         |  |
|                                      | Cha        | Changes in emissions, in per cent                 |                                 |  |
|                                      |            | From 1990 to 2003                                 |                                 |  |
| CO2 emissions without LUCF           |            | 4.7                                               |                                 |  |
| CO2 net emissions/removals by LUCF   |            | 75.9                                              |                                 |  |
| CO2 net emissions/removals with LUCF |            | -11.0                                             |                                 |  |
| GHG emissions without LUCF           |            | 4.9                                               |                                 |  |
| GHG net emissions/removals by LUCF   |            | 75.9                                              |                                 |  |
| GHG net emissions/removals with LUCF |            | -2.7                                              |                                 |  |
|                                      | Average an | Average annual growth rates, in per cent per year |                                 |  |
|                                      |            | From 1990 to 2003                                 |                                 |  |
| CO2 emissions without LUCF           |            | 0.4                                               |                                 |  |
| CO2 net emissions/removals by LUCF   |            | 4.4                                               |                                 |  |
| CO2 net emissions/removals with LUCF |            | -0.9                                              |                                 |  |
| GHG emissions without LUCF           |            | 0.4                                               |                                 |  |
| GHG net emissions/removals by LUCF   |            | 4.4                                               |                                 |  |
| GHG net emissions/removals with LUCF |            | -0.2                                              |                                 |  |