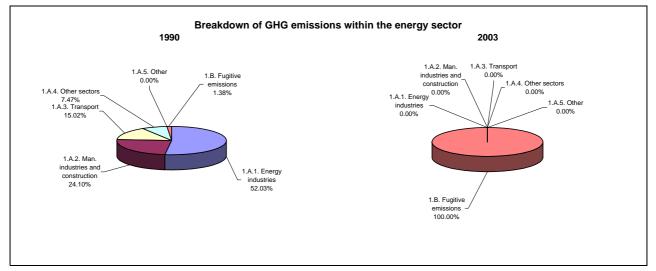

|                                 |  |
| CO2 net emissions/removals by LUCF   |            | 4.4                                               |                                 |  |
| CO2 net emissions/removals with LUCF |            | -0.9                                              |                                 |  |
| GHG emissions without LUCF           |            | 0.4                                               |                                 |  |
| GHG net emissions/removals by LUCF   |            | 4.4                                               |                                 |  |
| GHG net emissions/removals with LUCF |            | -0.2                                              |                                 |  |