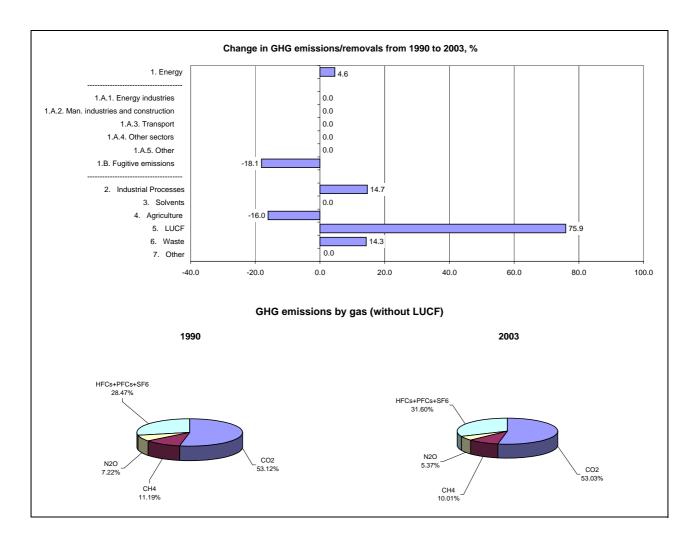

## **Emissions Summary for Montenegro**

|                                      | En         | Emissions, in Gg CO <sub>2</sub> equivalent       |                                 |  |
|--------------------------------------|------------|---------------------------------------------------|---------------------------------|--|
|                                      | 1990       | 2003                                              | Latest available year<br>(2003) |  |
| CO2 emissions without LUCF           | 2,691.6    | 2,817.8                                           | 2,817.8                         |  |
| CO2 net emissions/removals by LUCF   | -485.0     | -853.3                                            | -853.3                          |  |
| CO2 net emissions/removals with LUCF | 2,206.6    | 1,964.5                                           | 1,964.5                         |  |
| GHG emissions without LUCF           | 5,067.0    | 5,313.7                                           | 5,313.7                         |  |
| GHG net emissions/removals by LUCF   | -485.0     | -853.3                                            | -853.3                          |  |
| GHG net emissions/removals with LUCF | 4,582.0    | 4,460.4                                           | 4,460.4                         |  |
|                                      | Cha        | Changes in emissions, in per cent                 |                                 |  |
|                                      |            | From 1990 to 2003                                 |                                 |  |
| CO2 emissions without LUCF           |            | 4.7                                               |                                 |  |
| CO2 net emissions/removals by LUCF   |            | 75.9                                              |                                 |  |
| CO2 net emissions/removals with LUCF |            | -11.0                                             |                                 |  |
| GHG emissions without LUCF           |            | 4.9                                               |                                 |  |
| GHG net emissions/removals by LUCF   |            | 75.9                                              |                                 |  |
| GHG net emissions/removals with LUCF |            | -2.7                                              |                                 |  |
|                                      | Average an | Average annual growth rates, in per cent per year |                                 |  |
|                                      |            | From 1990 to 2003                                 |                                 |  |
| CO2 emissions without LUCF           |            | 0.4                                               |                                 |  |
| CO2 net emissions/removals by LUCF   |            | 4.4                                               |                                 |  |
| CO2 net emissions/removals with LUCF |            | -0.9                                              |                                 |  |
| GHG emissions without LUCF           |            | 0.4                                               |                                 |  |
| GHG net emissions/removals by LUCF   |            | 4.4                                               |                                 |  |
| GHG net emissions/removals with LUCF |            | -0.2                                              |                                 |  |