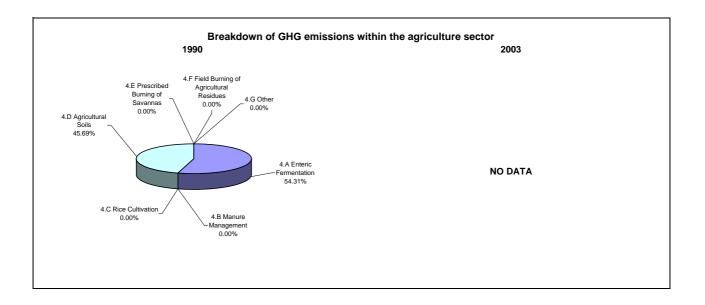

## **Emissions Summary for Montenegro**

|                                      | En         | Emissions, in Gg CO <sub>2</sub> equivalent       |                                 |  |
|--------------------------------------|------------|---------------------------------------------------|---------------------------------|--|
|                                      | 1990       | 2003                                              | Latest available year<br>(2003) |  |
| CO2 emissions without LUCF           | 2,691.6    | 2,817.8                                           | 2,817.8                         |  |
| CO2 net emissions/removals by LUCF   | -485.0     | -853.3                                            | -853.3                          |  |
| CO2 net emissions/removals with LUCF | 2,206.6    | 1,964.5                                           | 1,964.5                         |  |
| GHG emissions without LUCF           | 5,067.0    | 5,313.7                                           | 5,313.7                         |  |
| GHG net emissions/removals by LUCF   | -485.0     | -853.3                                            | -853.3                          |  |
| GHG net emissions/removals with LUCF | 4,582.0    | 4,460.4                                           | 4,460.4                         |  |
|                                      | Cha        | Changes in emissions, in per cent                 |                                 |  |
|                                      |            | From 1990 to 2003                                 |                                 |  |
| CO2 emissions without LUCF           |            | 4.7                                               |                                 |  |
| CO2 net emissions/removals by LUCF   |            | 75.9                                              |                                 |  |
| CO2 net emissions/removals with LUCF |            | -11.0                                             |                                 |  |
| GHG emissions without LUCF           |            | 4.9                                               |                                 |  |
| GHG net emissions/removals by LUCF   |            | 75.9                                              |                                 |  |
| GHG net emissions/removals with LUCF |            | -2.7                                              |                                 |  |
|                                      | Average an | Average annual growth rates, in per cent per year |                                 |  |
|                                      |            | From 1990 to 2003                                 |                                 |  |
| CO2 emissions without LUCF           |            | 0.4                                               |                                 |  |
| CO2 net emissions/removals by LUCF   |            | 4.4                                               |                                 |  |
| CO2 net emissions/removals with LUCF |            | -0.9                                              |                                 |  |
| GHG emissions without LUCF           |            | 0.4                                               |                                 |  |
| GHG net emissions/removals by LUCF   |            | 4.4                                               |                                 |  |
| GHG net emissions/removals with LUCF |            | -0.2                                              |                                 |  |