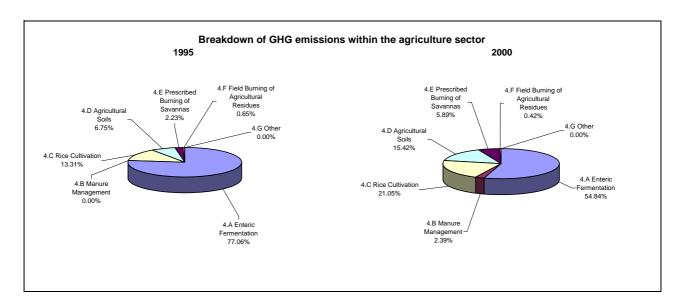

r cent per year |  |
|--------------------------------------|---------------------------------------------------|--|
|                                      | From 1995 to 2000                                 |  |
| CO2 emissions without LUCF           | 10.4                                              |  |
| CO2 net emissions/removals by LUCF   | 43.4                                              |  |
| CO2 net emissions/removals with LUCF | 45.4                                              |  |
| GHG emissions without LUCF           | 7.3                                               |  |
| GHG net emissions/removals by LUCF   | 46.0                                              |  |
| GHG net emissions/removals with LUCF | 117.2                                             |  |