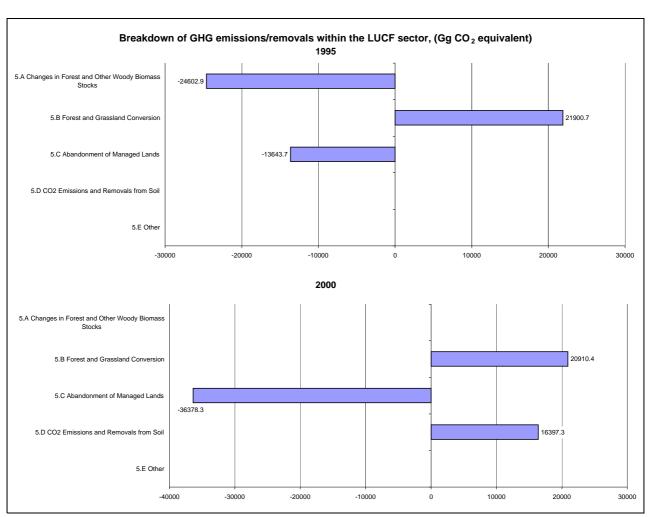

cent per year |  |
|--------------------------------------|---------------------------------------------------|--|
|                                      | From 1995 to 2000                                 |  |
| CO2 emissions without LUCF           | 10.4                                              |  |
| CO2 net emissions/removals by LUCF   | 43.4                                              |  |
| CO2 net emissions/removals with LUCF | 45.4                                              |  |
| GHG emissions without LUCF           | 7.3                                               |  |
| GHG net emissions/removals by LUCF   | 46.0                                              |  |
| GHG net emissions/removals with LUCF | 117.2                                             |  |