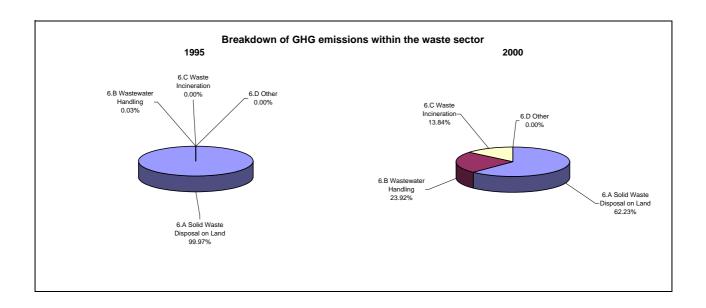

nt per year |  |
|--------------------------------------|---------------------------------------------------|--|
|                                      | From 1995 to 2000                                 |  |
| CO2 emissions without LUCF           | 10.4                                              |  |
| CO2 net emissions/removals by LUCF   | 43.4                                              |  |
| CO2 net emissions/removals with LUCF | 45.4                                              |  |
| GHG emissions without LUCF           | 7.3                                               |  |
| GHG net emissions/removals by LUCF   | 46.0                                              |  |
| GHG net emissions/removals with LUCF | 117.2                                             |  |