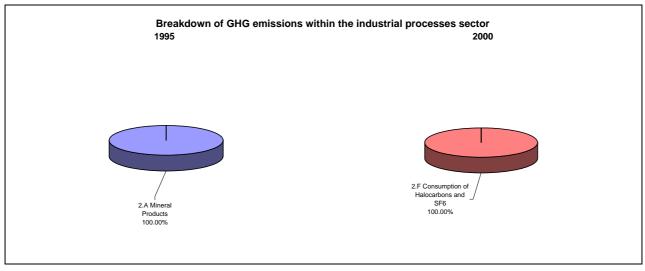

per cent per year |  |
|--------------------------------------|---------------------------------------------------|--|
|                                      | From 1995 to 2000                                 |  |
| CO2 emissions without LUCF           | 10.4                                              |  |
| CO2 net emissions/removals by LUCF   | 43.4                                              |  |
| CO2 net emissions/removals with LUCF | 45.4                                              |  |
| GHG emissions without LUCF           | 7.3                                               |  |
| GHG net emissions/removals by LUCF   | 46.0                                              |  |
| GHG net emissions/removals with LUCF | 117.2                                             |  |