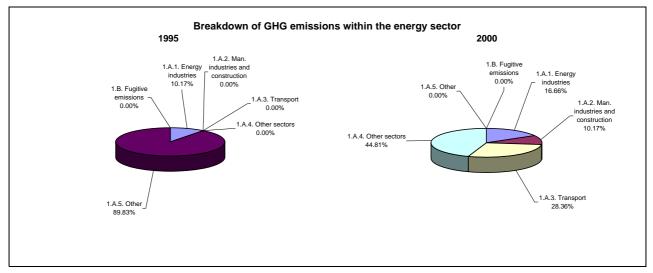

## **Emissions Summary for Mali**

|                                      | Em        | Emissions, in Gg CO <sub>2</sub> equivalent |                              |  |
|--------------------------------------|-----------|---------------------------------------------|------------------------------|--|
|                                      | 1995      | 2000                                        | Latest available year (2000) |  |
| CO2 emissions without LUCF           | 954.6     | 1,562.9                                     | 1,562.9                      |  |
| CO2 net emissions/removals by LUCF   | -10,828.9 | -65,646.1                                   | -65,646.1                    |  |
| CO2 net emissions/removals with LUCF | -9,874.3  | -64,083.2                                   | -64,083.2                    |  |
| GHG emissions without LUCF           | 8,666.2   | 12,298.7                                    | 12,298.7                     |  |
| GHG net emissions/removals by LUCF   | -9,748.1  | -64,612.7                                   | -64,612.7                    |  |
| GHG net emissions/removals with LUCF | -1,081.9  | -52,314.0                                   | -52,314.0                    |  |