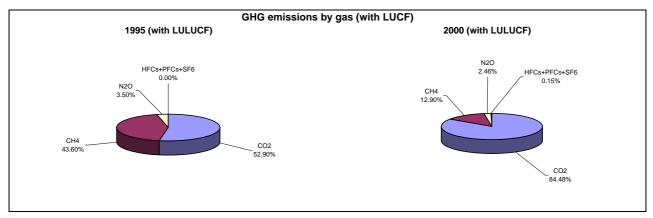

|                                      | Changes in emissions, in per cent |  |
|--------------------------------------|-----------------------------------|--|
|                                      | From 1995 to 2000                 |  |
| CO2 emissions without LUCF           | 63.7                              |  |
| CO2 net emissions/removals by LUCF   | 506.2                             |  |
| CO2 net emissions/removals with LUCF | 549.0                             |  |
| GHG emissions without LUCF           | 41.9                              |  |
| GHG net emissions/removals by LUCF   | 562.8                             |  |
| GHG net emissions/removals with LUCF | 4,735.6                           |  |