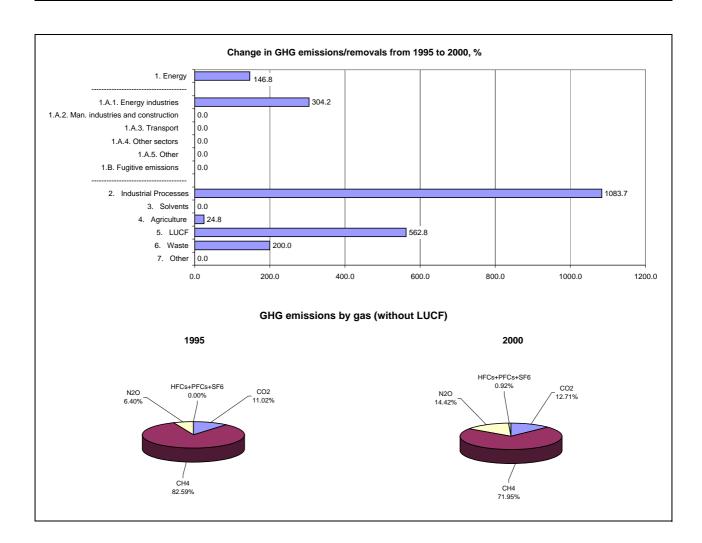

|                                      | Changes in emissions, in per cent |  |
|--------------------------------------|-----------------------------------|--|
|                                      | From 1995 to 2000                 |  |
| CO2 emissions without LUCF           | 63.7                              |  |
| CO2 net emissions/removals by LUCF   | 506.2                             |  |
| CO2 net emissions/removals with LUCF | 549.0                             |  |
| GHG emissions without LUCF           | 41.9                              |  |
| GHG net emissions/removals by LUCF   | 562.8                             |  |
| GHG net emissions/removals with LUCF | 4,735.6                           |  |