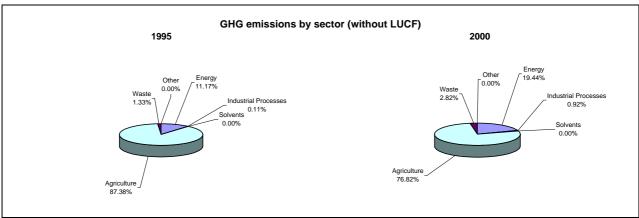

## **Emissions Summary for Mali**

|                                      | Em        | Emissions, in Gg CO <sub>2</sub> equivalent |                              |  |
|--------------------------------------|-----------|---------------------------------------------|------------------------------|--|
|                                      | 1995      | 2000                                        | Latest available year (2000) |  |
| CO2 emissions without LUCF           | 954.6     | 1,562.9                                     | 1,562.9                      |  |
| CO2 net emissions/removals by LUCF   | -10,828.9 | -65,646.1                                   | -65,646.1                    |  |
| CO2 net emissions/removals with LUCF | -9,874.3  | -64,083.2                                   | -64,083.2                    |  |
| GHG emissions without LUCF           | 8,666.2   | 12,298.7                                    | 12,298.7                     |  |
| GHG net emissions/removals by LUCF   | -9,748.1  | -64,612.7                                   | -64,612.7                    |  |
| GHG net emissions/removals with LUCF | -1,081.9  | -52,314.0                                   | -52,314.0                    |  |